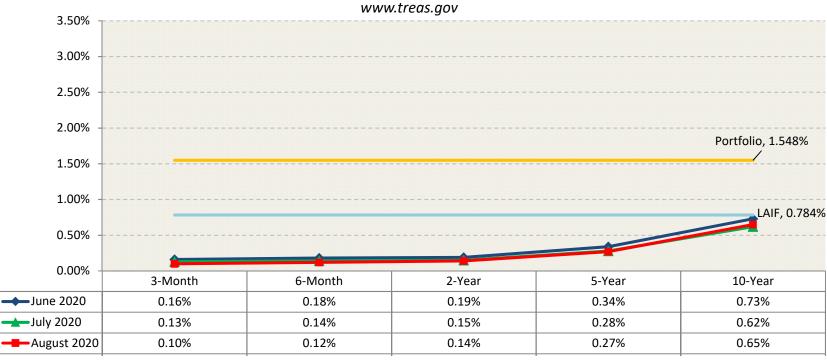

#### **US Treasuries Yield Curve**

Monthly yields are interpolated by the Treasury from the daily yield curve.