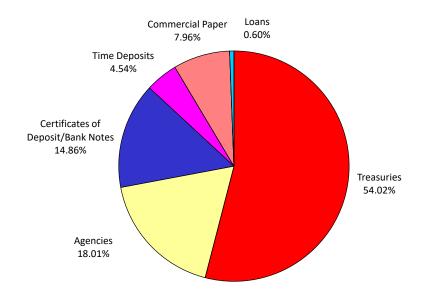

#### **PORTFOLIO ALLOCATIONS**

| By Security       | Value (Par)   | Percent | Par YTM |
|-------------------|---------------|---------|---------|
| LAIF*             | \$59,200,000  | 47.86%  | 0.784%  |
| Medium Term Notes | 20,500,000    | 16.6%   | 2.340%  |
| Federal Agencies  | 30,000,000    | 24.3%   | 2.171%  |
| U.S. Treasuries   | 14,000,000    | 11.3%   | 2.295%  |
| Total             | \$123,700,000 | 100.0%  | 1.549%  |