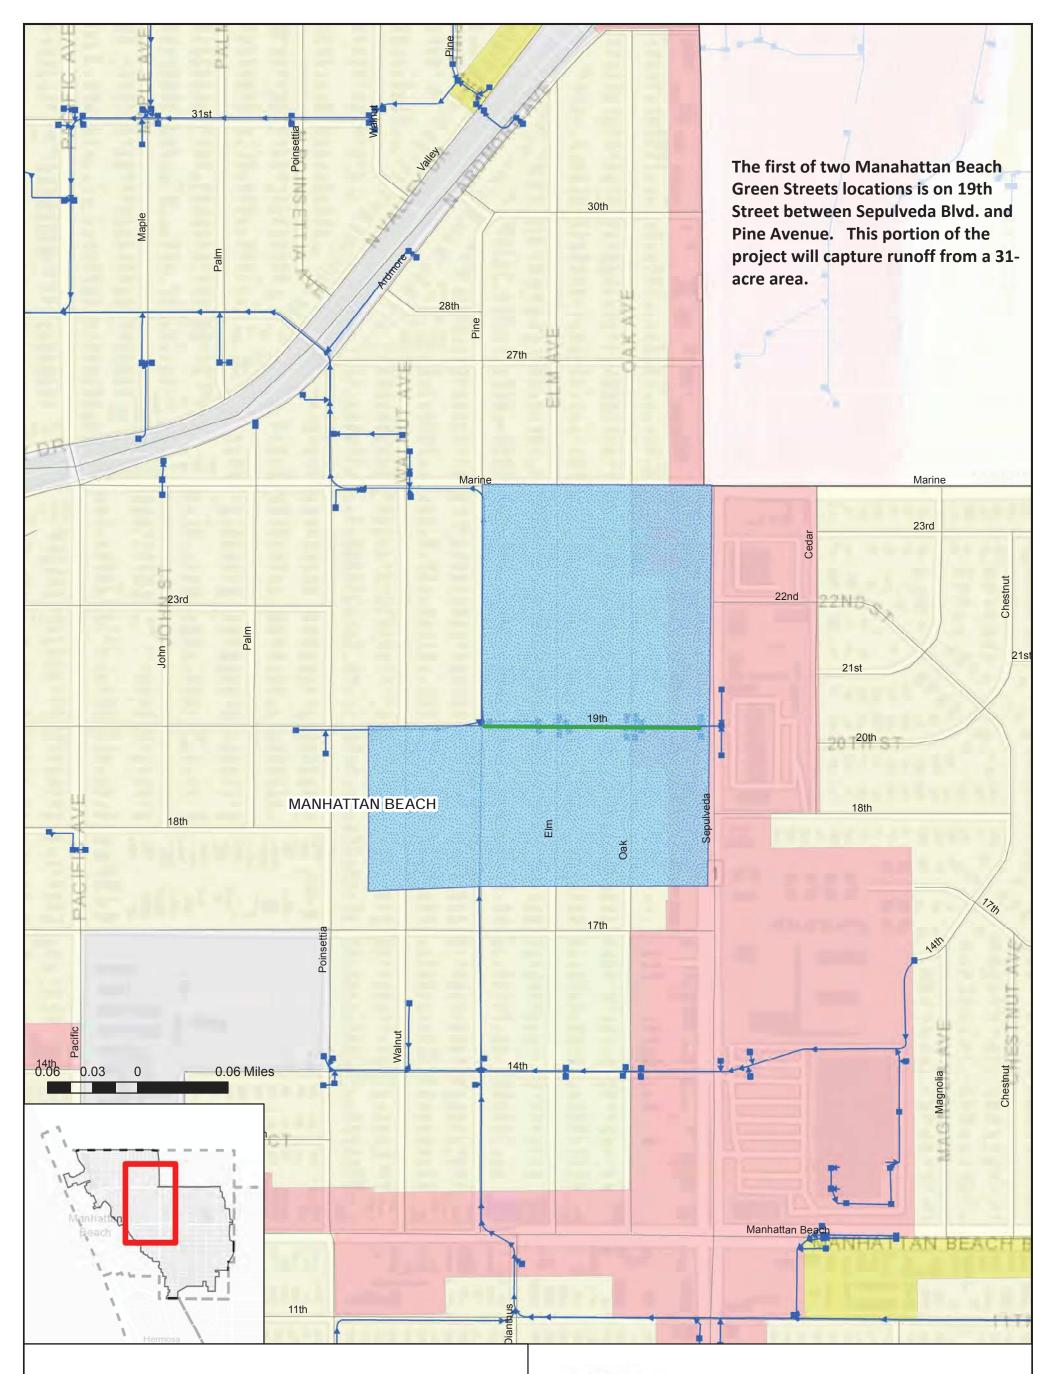

MF Residential

SF Residential

Commercial

Green Street Drainage Area(s), Percent Impervious: Pine/ 19th St-- 31 ac, 53%

Proposed Green Streets - General Locations Santa Monica Bay Watershed 28th St Drain, City of Manhattan Beach