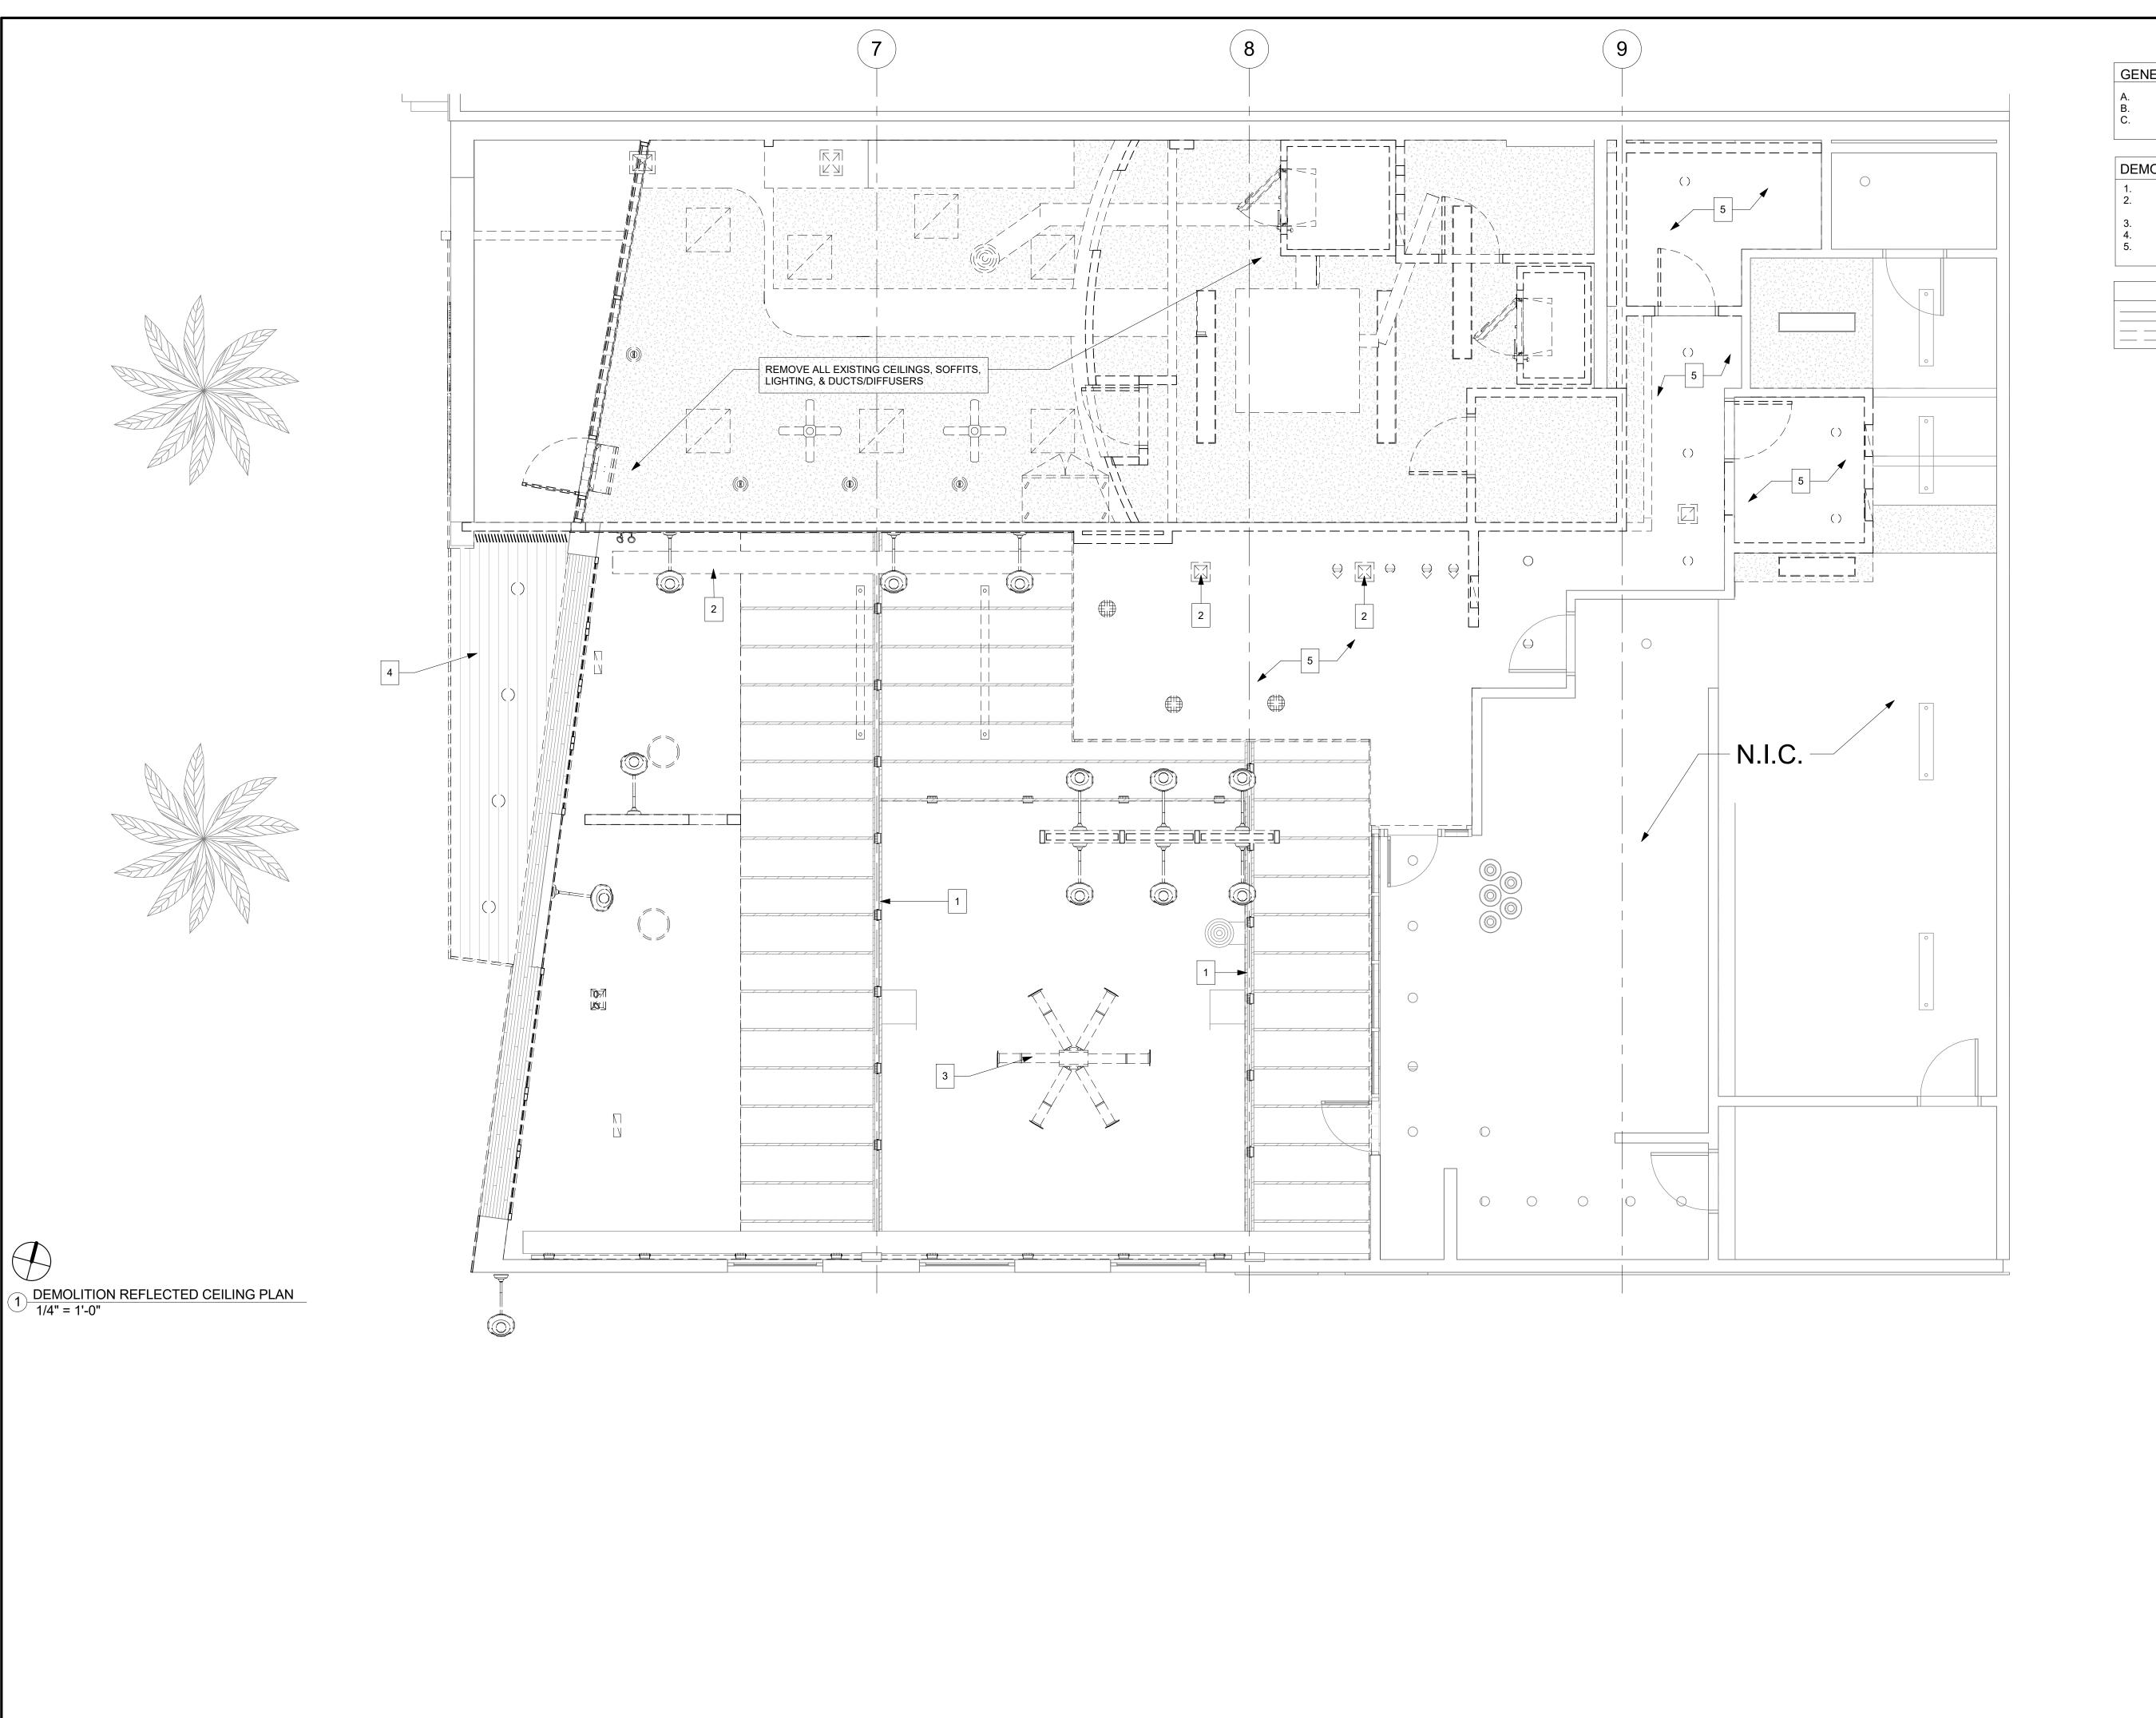

DATE

NO REVISION

DEMOLITION REFLECTED CEILING PLAN

PROJECT NUMBER 190656

SHEET NUMBER

**D120** 

Architecture/Development

Suite 300 Dallas, Texas 75254 Ph: (972) 239-8884 Fax: (972) 239-5054

DEMOLITION KEYNOTES:

EXISTING TRUSSES TO REMAIN.
REMOVE EXISTING SUPPLY TRUNK &

DIFFUSER. REMOVE EXISTING FAN.
REMOVE EXISTING EXTERIOR CANOPY.
REMOVE EXISTING CEILING, LIGHTING, DUCTS, & DIFFUSERS.

LEGEND

= EXISTING TO REMAIN

= EXISTING TO BE REMOVED

Architecture/Development

14901 Quorum Drive

Suite 300 Dallas, Texas 75254 Ph: (972) 239-8884 Fax: (972) 239-5054

RN GROUP

**MBPOST** 

DO NOT SCALE DRAWINGS ALL EXISTING CONDITIONS AND DIMENSIONS-NOTIFY ARCHITECT OF ANY DISCREPANCIES PRIOR TO BEGINNING CONSTRUCTION