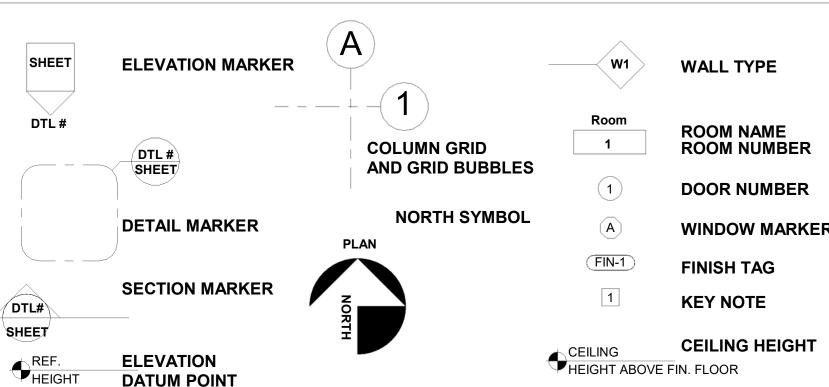

|  |  |  |  |  |

OVERALL EXISTING BUILDING HEIGHT AREA OF MODIFICATION **BUILDING HEIGHT** 

**APPLICABLE CODES:** 

**ENERGY CODE:** 

(4179-021-002)

GREEN BUILDING:

FIRE CODE:

BUILDING CODE: 2019 CA BUILDING CODE

PLUMBING CODE: 2019 CA PLUMBING CODE

MECHANICAL CODE: 2019 CA MECHANICAL CODE ELECTRICAL CODE: 2019 CA ELECTRICAL CODE

ACCESSIBILITY CODE: CA TITLE 24 DISABLED ACCESS

ZONING: CD DOWNTOWN COMMERCIAL, (AREA DISTRIST III), APN

**BUILDING HEIGHT & AREA ALLOWABLE:** 

<u>LEGAL DESCRIPTION:</u> (LOTS 2 & 3,BLOCK 66, MANHATTAN BEACH DIVISION NO.2),

REQUIREMENTS

2019 CA ENERGY CODE

2019 CA GREEN BUILDING CODE

2019 CA FIRE CODE

1 STORY GROUND LEVEL COMMERCIAL TENANT IMPROVEMENT SPACE, 21'-0" (EXISTING BUILDING HEIGHT)

**SYMBOLS** 

OVERALL TENANT IMPROVEMENT SPACE



## **PROJECT DIRECTORY CONSTRUCTION TEAM:**

COSTA MESA, CA 92626

**MONI DOSANJH** 

moni@rsi-group.com

**ERICA MCNICHOLAS** 

emcnicholas@kgmlighting.com

KITCHEN EQUIPMENT

KEVIN MCQUEEN

310-645-1200

dougt@stbse.com

CULVER CITY, CA. 90230

**LIGHTING DESIGN & FIXTURES** 

KAPLAN GEHRING MCCARROL

714.966.9400

714.804.0281

PRINCIPAL

270 CORAL CIRCLE

EL SEGUNDO, CA 90245

### **OWNER REPRESENTATIVE:**

RSI GROUP, INC. 3187 AIRPORT AVENUE, UNIT "A" COSTA MESA, CA 92626 714.966.9400

**BOB LOMBARDO** 714.376.0090

**DESIGN TEAM:** 

#### **DESIGN** STUDIO COLLECTIVE MADISON O'CALLAGHAN DESIGNER

318 LINCOLN BLVD - SUITE 225 VENICE CA 90291 madison@studio-collective.com

#### **ARCHITECT GHA ARCHITECTURE**

14901 QUORUM DRIVE DALLAS, TX 75254 **ANDREW GERDES** PRESIDENT

#### 972-2