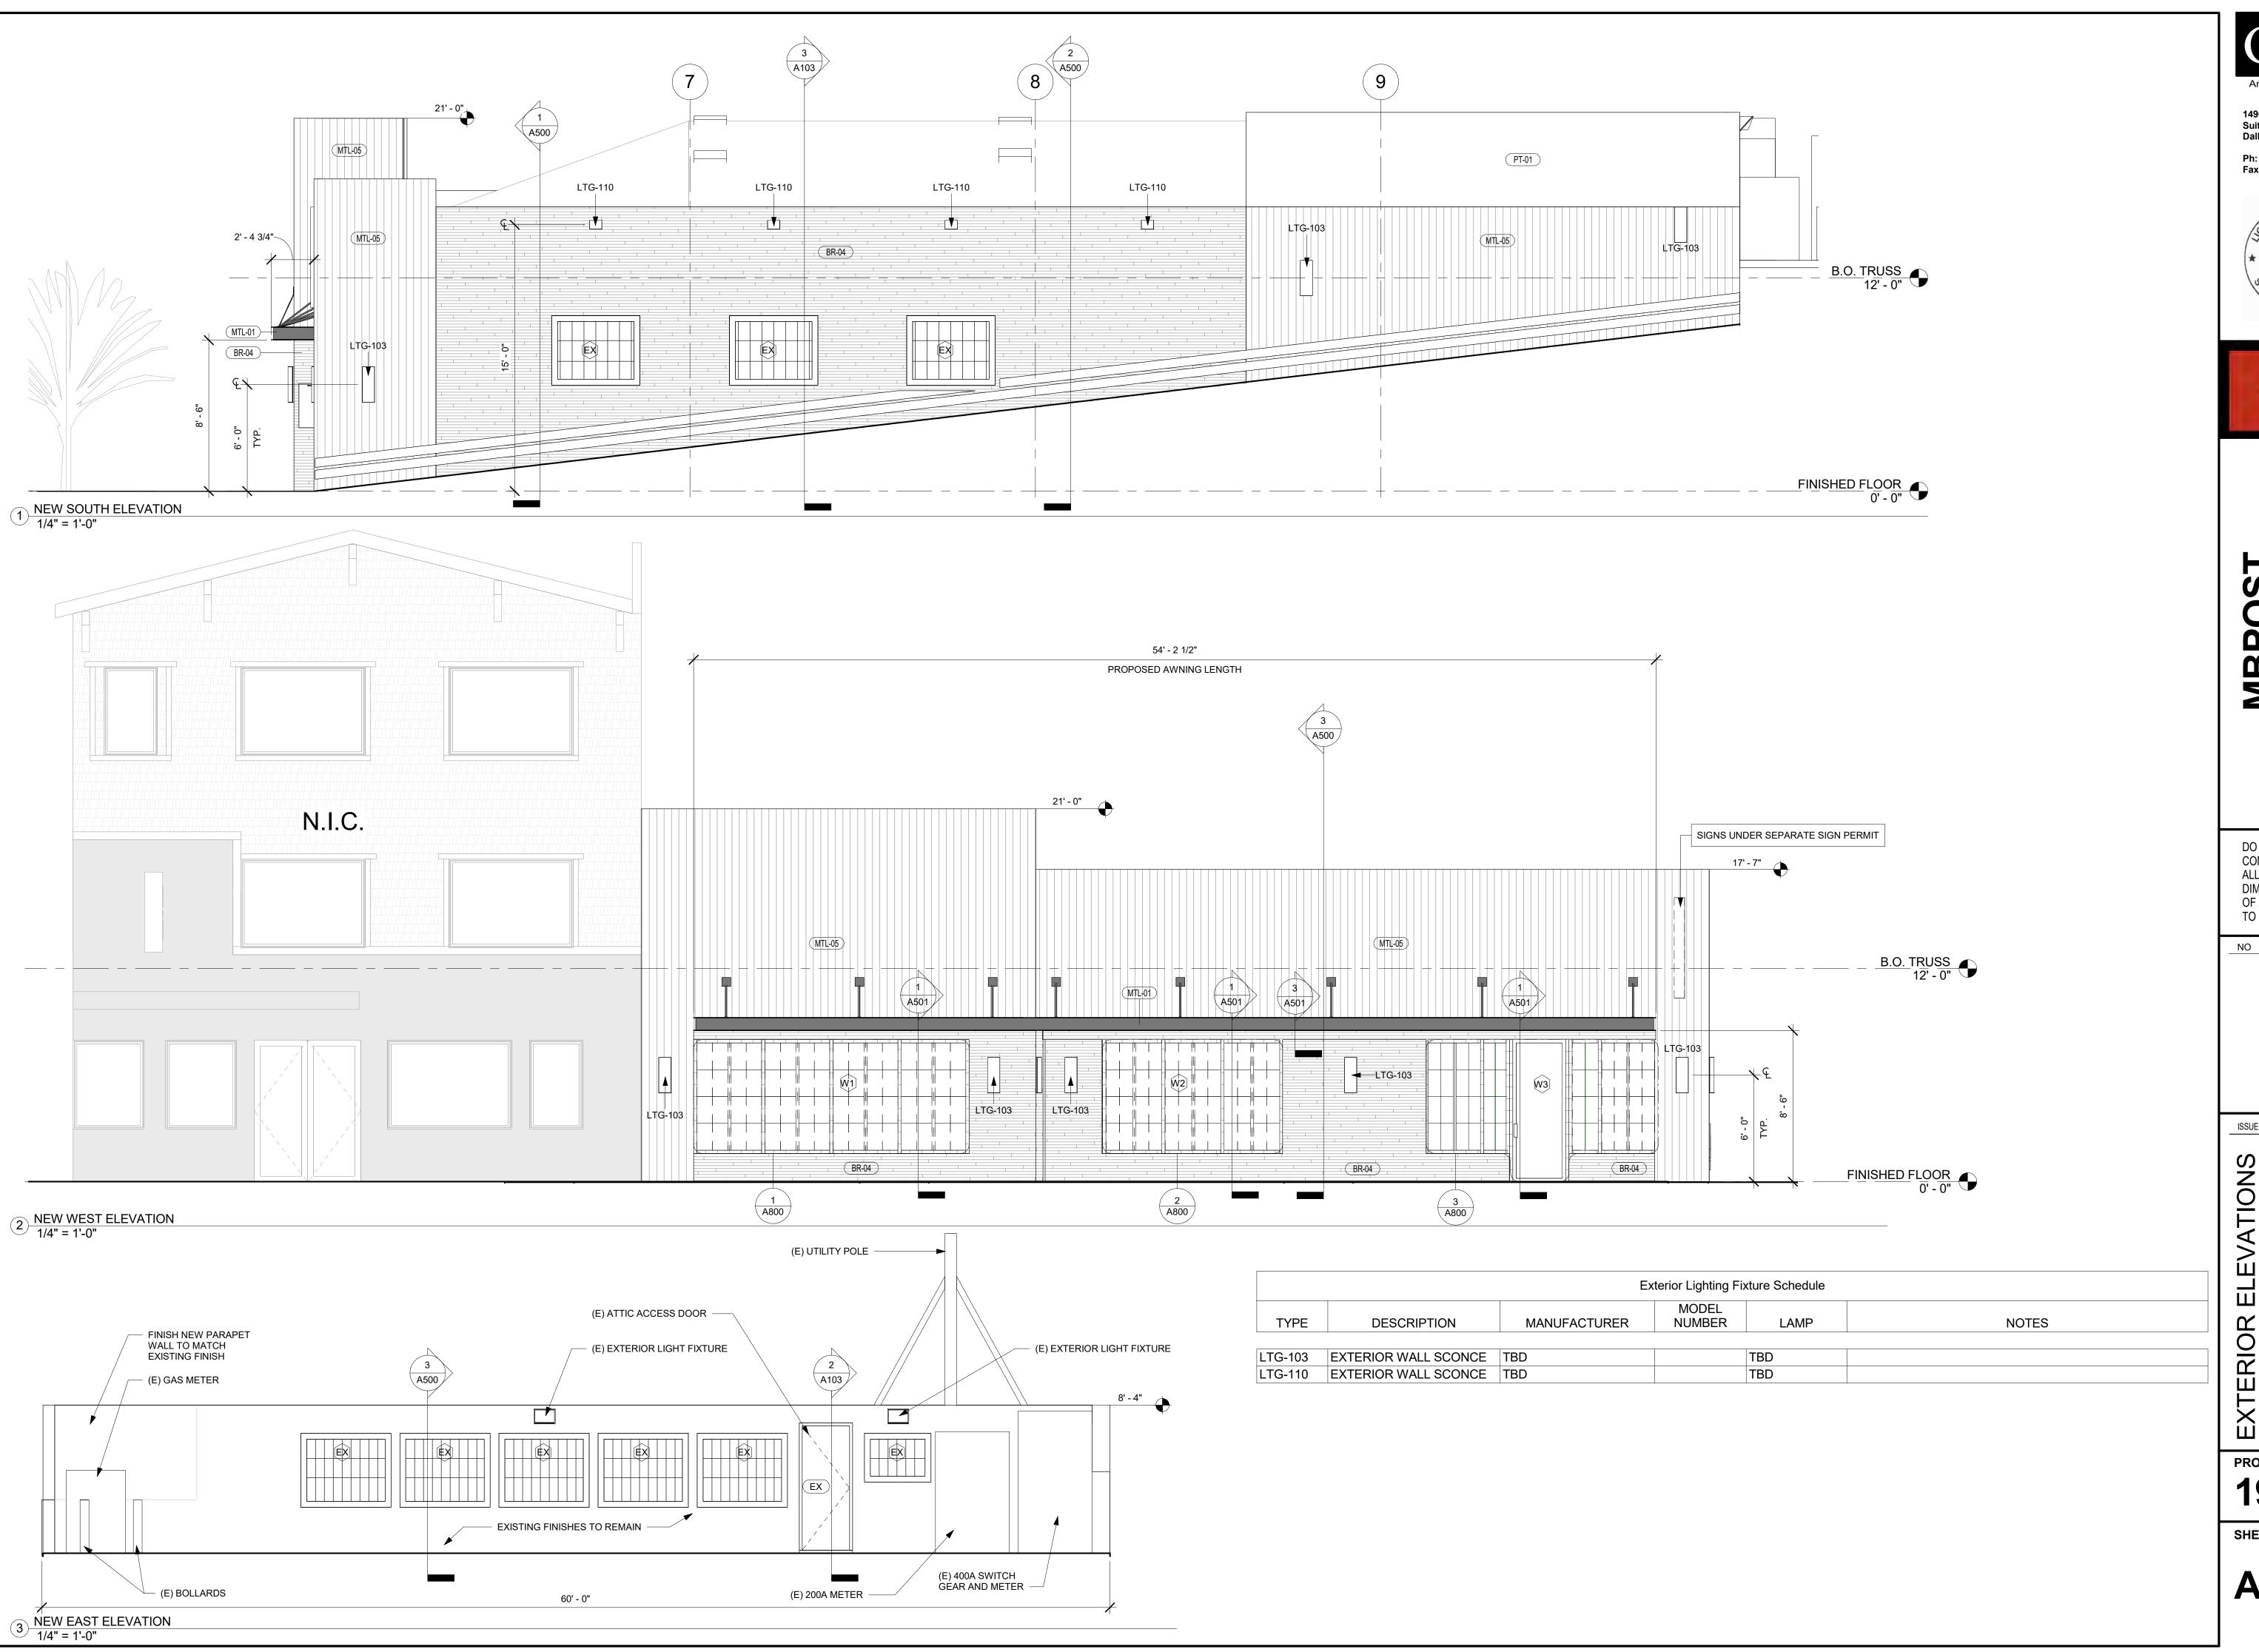

| TYPE    | DESCRIPTION                                                                   | MANUFACTURER    | MODEL NUMBER                                                       | LAMP      | WATTS   | NOTES |
|---------|-------------------------------------------------------------------------------|-----------------|--------------------------------------------------------------------|-----------|---------|-------|
| :M-1    | EMERGENCY LIGHT W/ 90 MINUTES BATTERY PACK (WALL MOUNTED)                     | LIGHT ALARMS    | LCA-2RHL-ID                                                        | LED 3000K | (2)6W   |       |
|         | EMERGENCY LIGHT W/ 90 MINUTES BATTERY PACK (CEILING MOUNTED)                  | LIGHT ALARMS    | PHM100-2LD10                                                       | LED 3000K | (2)5.4W |       |
|         | EXTERIOR WATERPROOF EMERGENCY LIGHT W/ 90 MINUTES BATTERY PACK (WALL MOUNTED) |                 | 2V12G1/LD10-B-D-SMC                                                | LED 3000K | (2)6W   |       |
| EX-1    | EXIT SIGN                                                                     | LIGHT ALARMS    | QLXGN                                                              | LED       | 2.5     |       |
| F-1     | RECESSED LED DOWNLIGHT                                                        | CLARTE LIGHTING | RR1-189-PAR8-0-10V1-15W-X4-FL-LS-BLKS                              | LED 2700K | 15      |       |
| F-2     | RECESSED LED ADJUSTABLE DOWNLIGHT                                             | CLARTE LIGHTING | RR1-189-PAR8-0-10V1-15W-X4-FL-LS-BLKS                              | LED 2700K | 15      |       |
| F-3     | PENDENT MOUNTED ADJUSTABLE DOWNLIGHT                                          | CLARTE LIGHTING | SDT-836-PAR8-0-10V-15W-X4-FL-LS-BLKS                               | LED 2700K | 15      |       |
| F-4     | SURFACE MOUNTED LED AJUSTABLE DOWNLIGHT                                       | CLARTE LIGHTING | SMR1-201-0-10V1-8W-PAR16-X4-FL-LS-ADJ-S6-27K                       | LED 2700K | 8W      |       |
| F-5     | SUREFACE MOUNTED LINEAR LOW VOLTAGE LED                                       | LUMINI          | ZOOM ZO-LENGTHS AS REQUIRED FOR CONTINUOUS RUNS-27K-HO-F           | LED 2700K | 3.2/FT  |       |
| F-6     | SUREFACE MOUNTED LINEAR LOW VOLTAGE LED                                       | LUMINI          | KENDO M KM-LENGTHS AS REQUIRED FOR CONTINUOUS RUNS-27K-VHO-F-FC-SA | LED 2700K | 6.5W/FT |       |
| LTG-100 | PENDENT LIGHT                                                                 | TBD             | TBD                                                                | TBD       | 40W     |       |
| LTG-101 | TABLE LAMP                                                                    | TBD             | TBD                                                                | TBD       | 30W     |       |
| LTG-102 | WALL SCONCE                                                                   | TBD             | TBD                                                                | TBD       | 30W     |       |
| LTG-103 | EXTERIOR WALL SCONCE                                                          | TBD             | TBD                                                                | TBD       | 30W     |       |
| LTG-104 | WALL SCONCE                                                                   | TBD             | TBD                                                                | TBD       | 30W     |       |
| LTG-105 | PENDENT LIGHT                                                                 | TBD             | TBD                                                                | TBD       | 50W     |       |
| LTG-106 | PENDENT LIGHT                                                                 | TBD             | TBD                                                                | TBD       | 60W     |       |
| LTG-107 | PENDENT LIGHT                                                                 | TBD             | TBD                                                                | TBD       | 40W     |       |
| LTG-108 | WALL SCONCE                                                                   | TBD             | TBD                                                                | TBD       | 30W     |       |
| LTG-109 | SURFACE MOUNTED RESTROOM LIGHT                                                | TBD             | TBD                                                                | TBD       | 30W     |       |
| LTG-110 | EXTERIOR WALL SCONCE                                                          | TBD             | TBD                                                                | TBD       | 30W     |       |
| LTG-111 | PENDENT LIGHT                                                                 | TBD             | TBD                                                                | TBD       | 40W     |       |
| _TG-112 | WALL SCONCE                                                                   | TBD             | TBD                                                                | TBD       | 50W     |       |
| LTG-113 | WALL SCONCE                                                                   | TBD             | TBD                                                                | TBD       | 30W     |       |
| LTG-114 | WALL SCONCE                                                                   | TBD             | TBD                                                                | TBD       | 30W     |       |
| LTG-115 | WALL SCONCE                                                                   | TBD             | TBD                                                                | TBD       | 40W     |       |
| TG-116  | WALL SCONCE                                                                   | TBD             | TBD                                                                | TBD       | 60W     |       |

**MBPOST** 

DO NOT SCALE DRAWINGS ALL EXISTING CONDITIONS AND DIMENSIONS-NOTIFY ARCHITECT OF ANY DISCREPANCIES PRIOR TO BEGINNING CONSTRUCTION

DATE

NO REVISION

ISSUE

ELEVATIONS

PROJECT NUMBER 190656

SHEET NUMBER