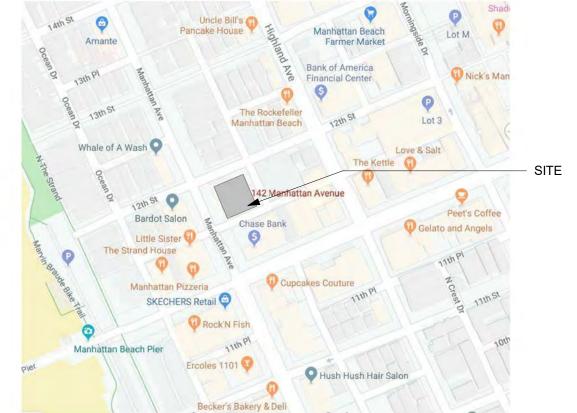

# **VICINITY MAP**

14901 Quorum Drive Suite 300 Dallas, Texas 75254

Ph: (972) 239-8884 Fax: (972) 239-5054

GROUP

**MBPOST** 

DO NOT SCALE DRAWINGS ALL EXISTING CONDITIONS AND DIMENSIONS-NOTIFY ARCHITECT OF ANY DISCREPANCIES PRIOR TO BEGINNING CONSTRUCTION