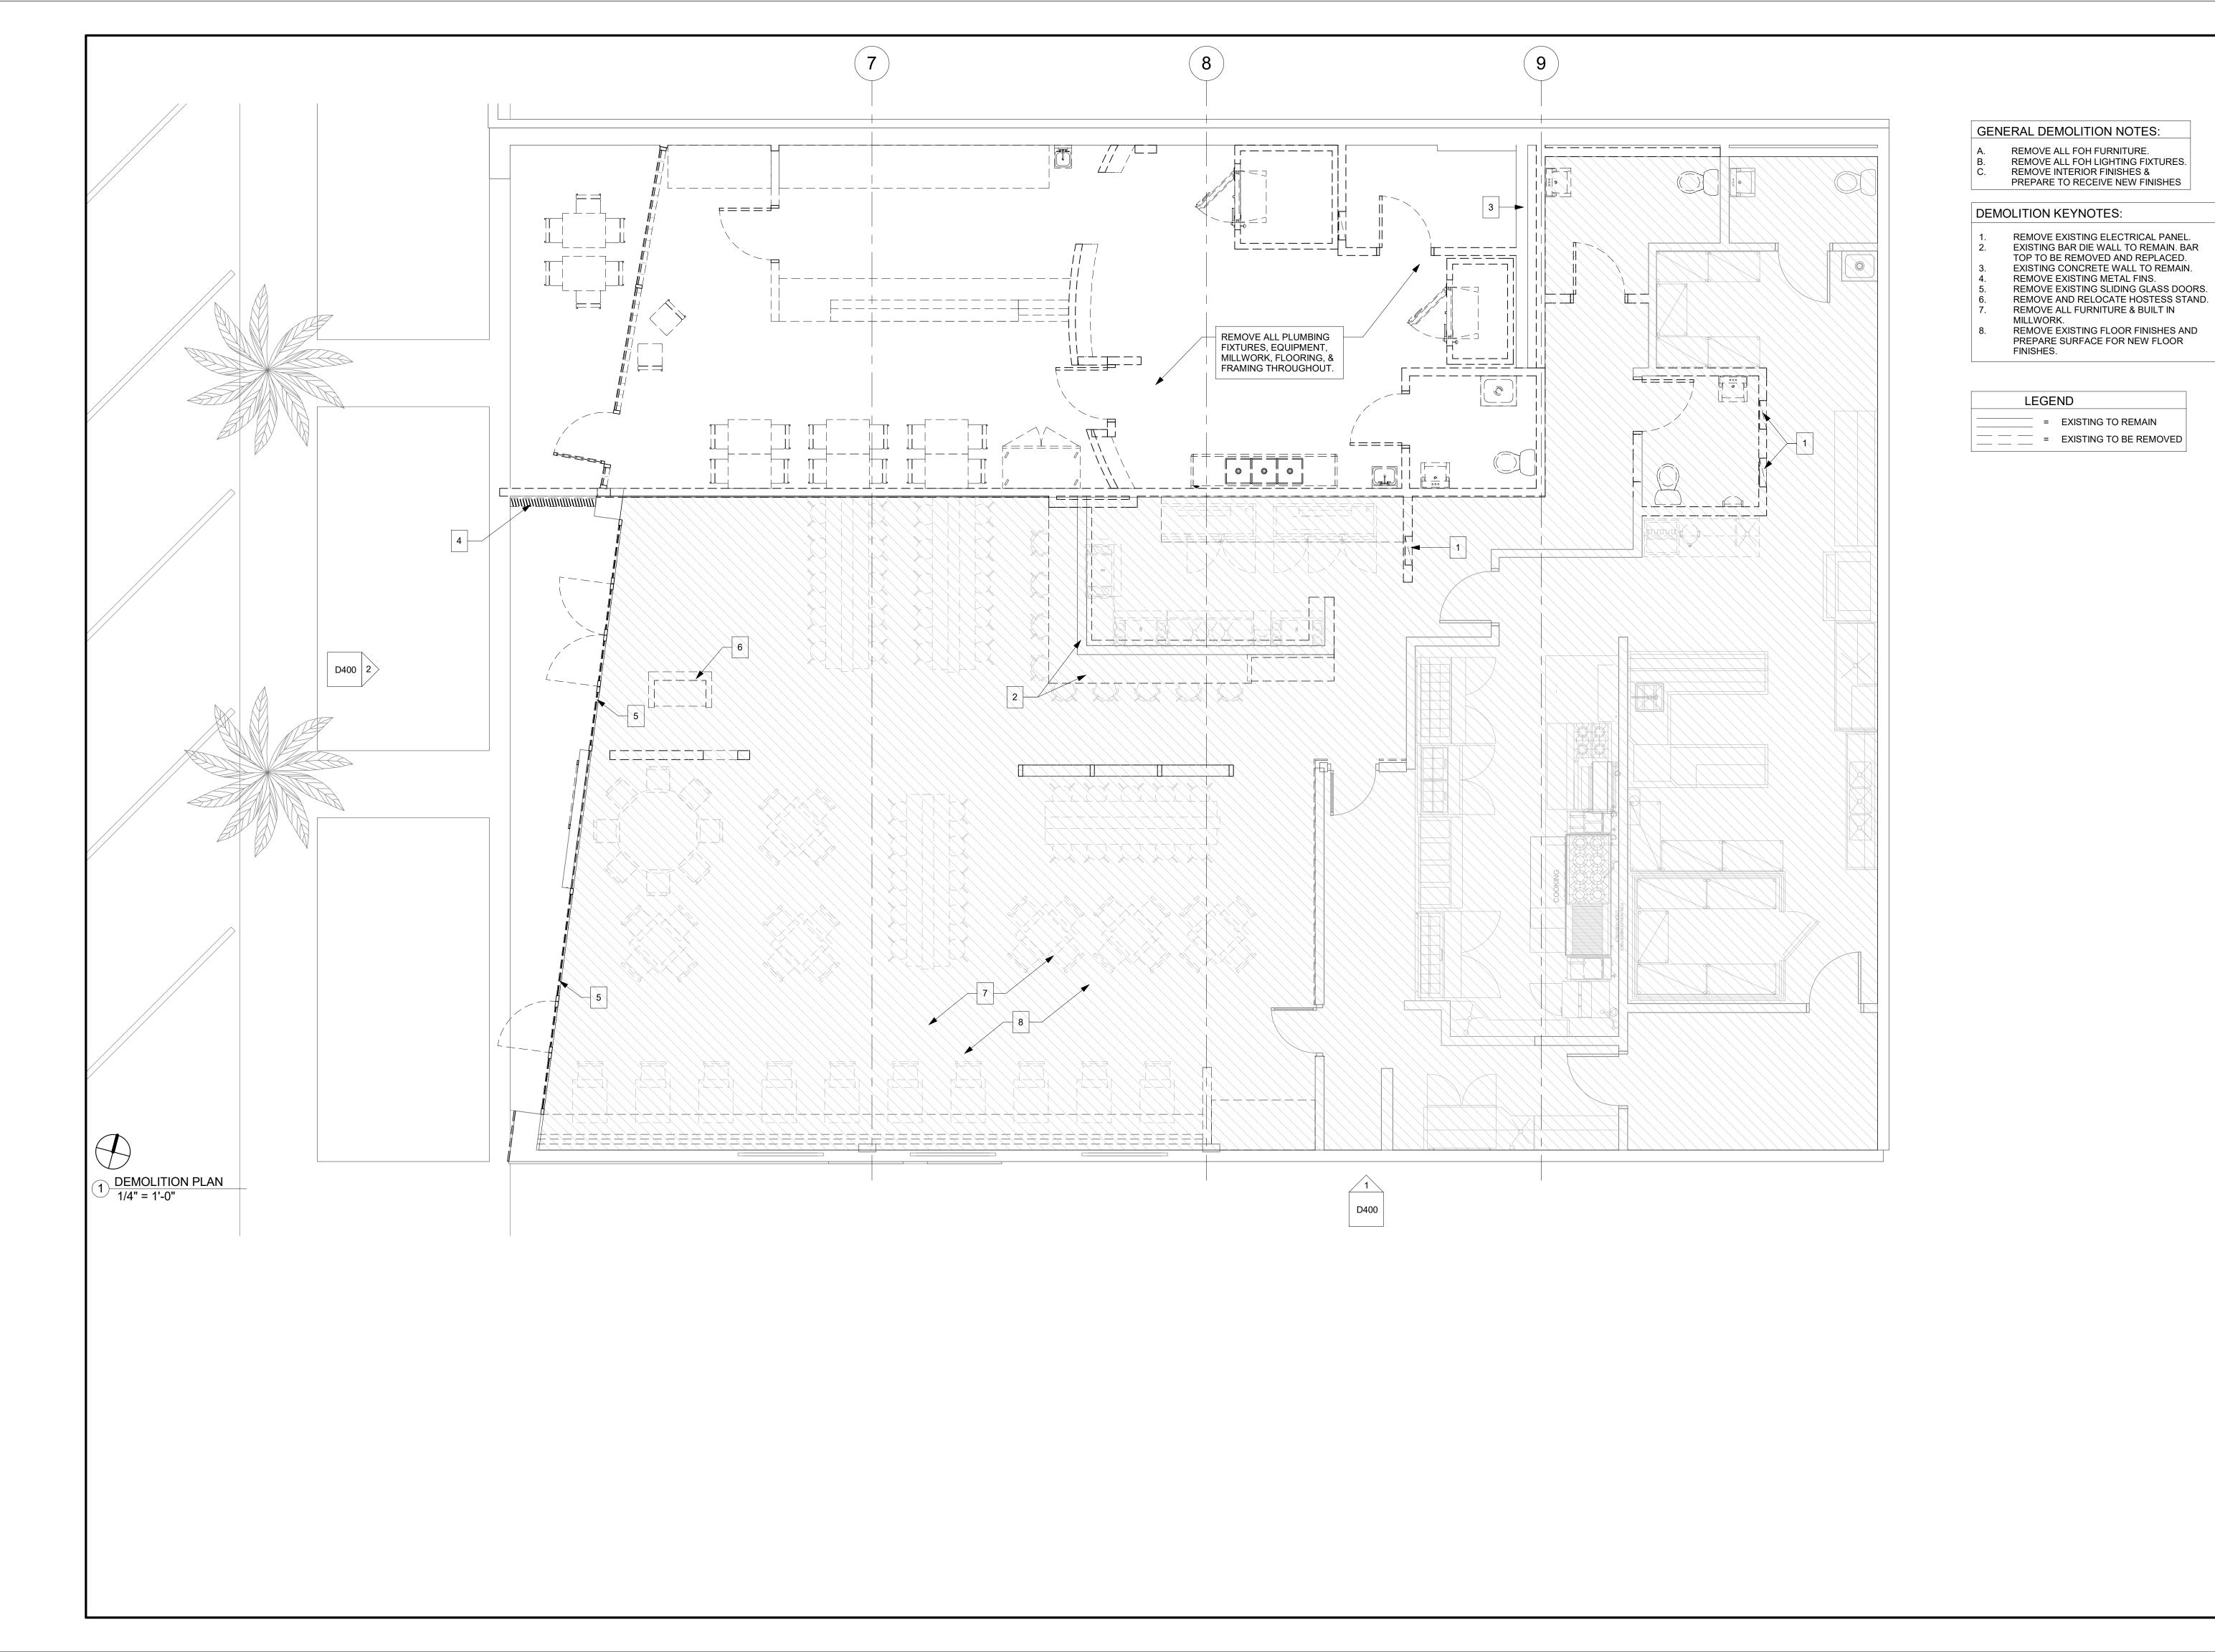

NO REVISION

DEMOLITION I

PROJECT NUMBER 190656

SHEET NUMBER

**D101** 

GENERAL DEMOLITION NOTES:

REMOVE ALL FOH FURNITURE.
REMOVE ALL FOH LIGHTING FIXTURES.
REMOVE INTERIOR FINISHES &
PREPARE TO RECEIVE NEW FINISHES

DEMOLITION KEYNOTES:

EXISTING TRUSSES TO REMAIN.
REMOVE EXISTING SUPPLY TRUNK &

DIFFUSER. REMOVE EXISTING FAN.
REMOVE EXISTING EXTERIOR CANOPY.
REMOVE EXISTING CEILING, LIGHTING, DUCTS, & DIFFUSERS.

LEGEND

= EXISTING TO REMAIN

= EXISTING TO BE REMOVED

Architecture/Development

14901 Quorum Drive

Suite 300 Dallas, Texas 75254 Ph: (972) 239-8884 Fax: (972) 239-5054

RN GROUP

**MBPOST** 

DO NOT SCALE DRAWINGS ALL EXISTING CONDITIONS AND DIMENSIONS-NOTIFY ARCHITECT OF ANY DISCREPANCIES PRIOR TO BEGINNING CONSTRUCTION