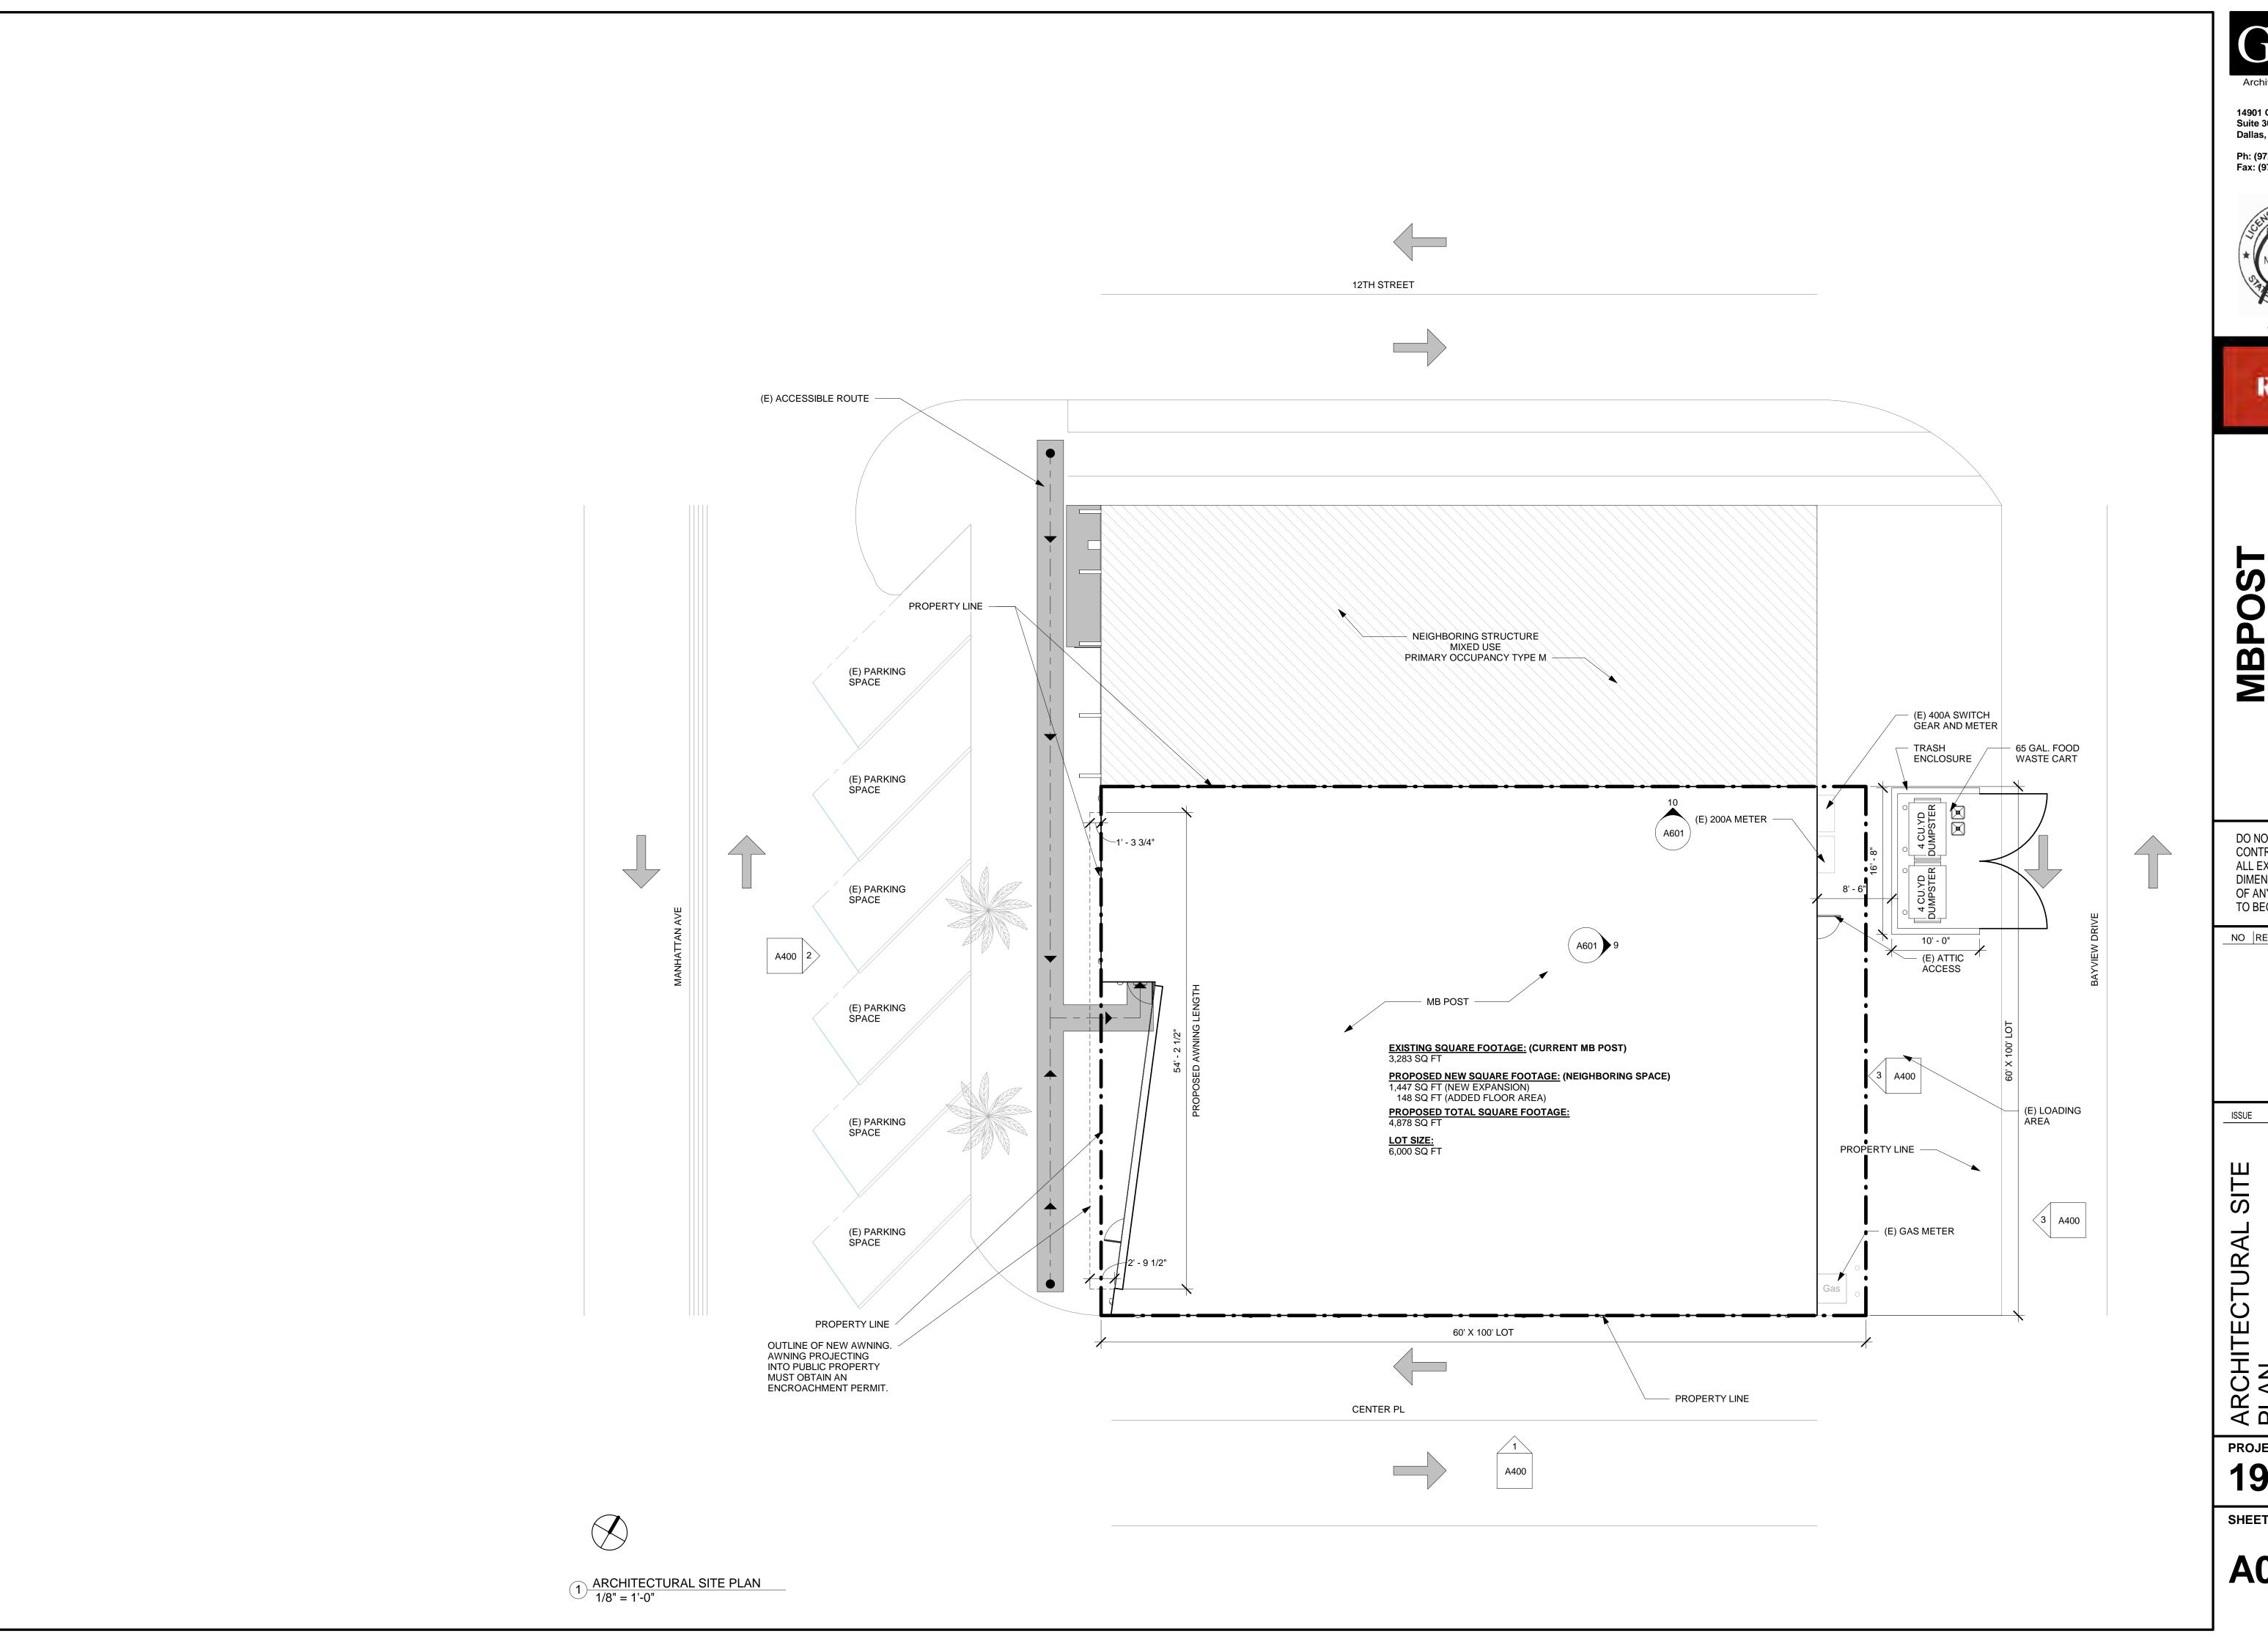

CALCULATION ON SHEET A100) CONSTRUCTION TYPE: TYPE V-B (TABLE 602; 2019 CABC)

OCCUPANCY GROUP: A2- GROUP ( SECTION 304.1 ; 2019 CABC)

OCCUPANCY LOAD
99 OCCUPANTS( SEE OCCUPANCY

**EXISTING SQUARE FOOTAGE:** (CURRENT MB POST)

<u>PROPOSED NEW SQUARE FOOTAGE:</u> (NEIGHBORING SPACE) 1,447 SQ FT (NEW EXPANSION) 148 SQ FT (NEW ADDITION)

PROPOSED TOTAL SQUARE FOOTAGE: 4,878 SQ FT

**LOT SIZE:** 6,000 SQ FT

**CODE SUMMARY** 

| CONSTRUCTION TYPE III-B (PER CABC TABLE 504.3) |                |              |                 |  |  |  |  |  |
|------------------------------------------------|----------------|--------------|-----------------|--|--|--|--|--|
| OCCUPANCY<br>CLASSIFICATION                    | MAXIMUM HEIGHT | MAXIMUM AREA | MAXIMUM STORIES |  |  |  |  |  |
| CLASSIFICATION                                 | 051 011        | 45.000.05    |                 |  |  |  |  |  |
| A2                                             | 65' - 0"       | 15,000 SF    | 3               |  |  |  |  |  |