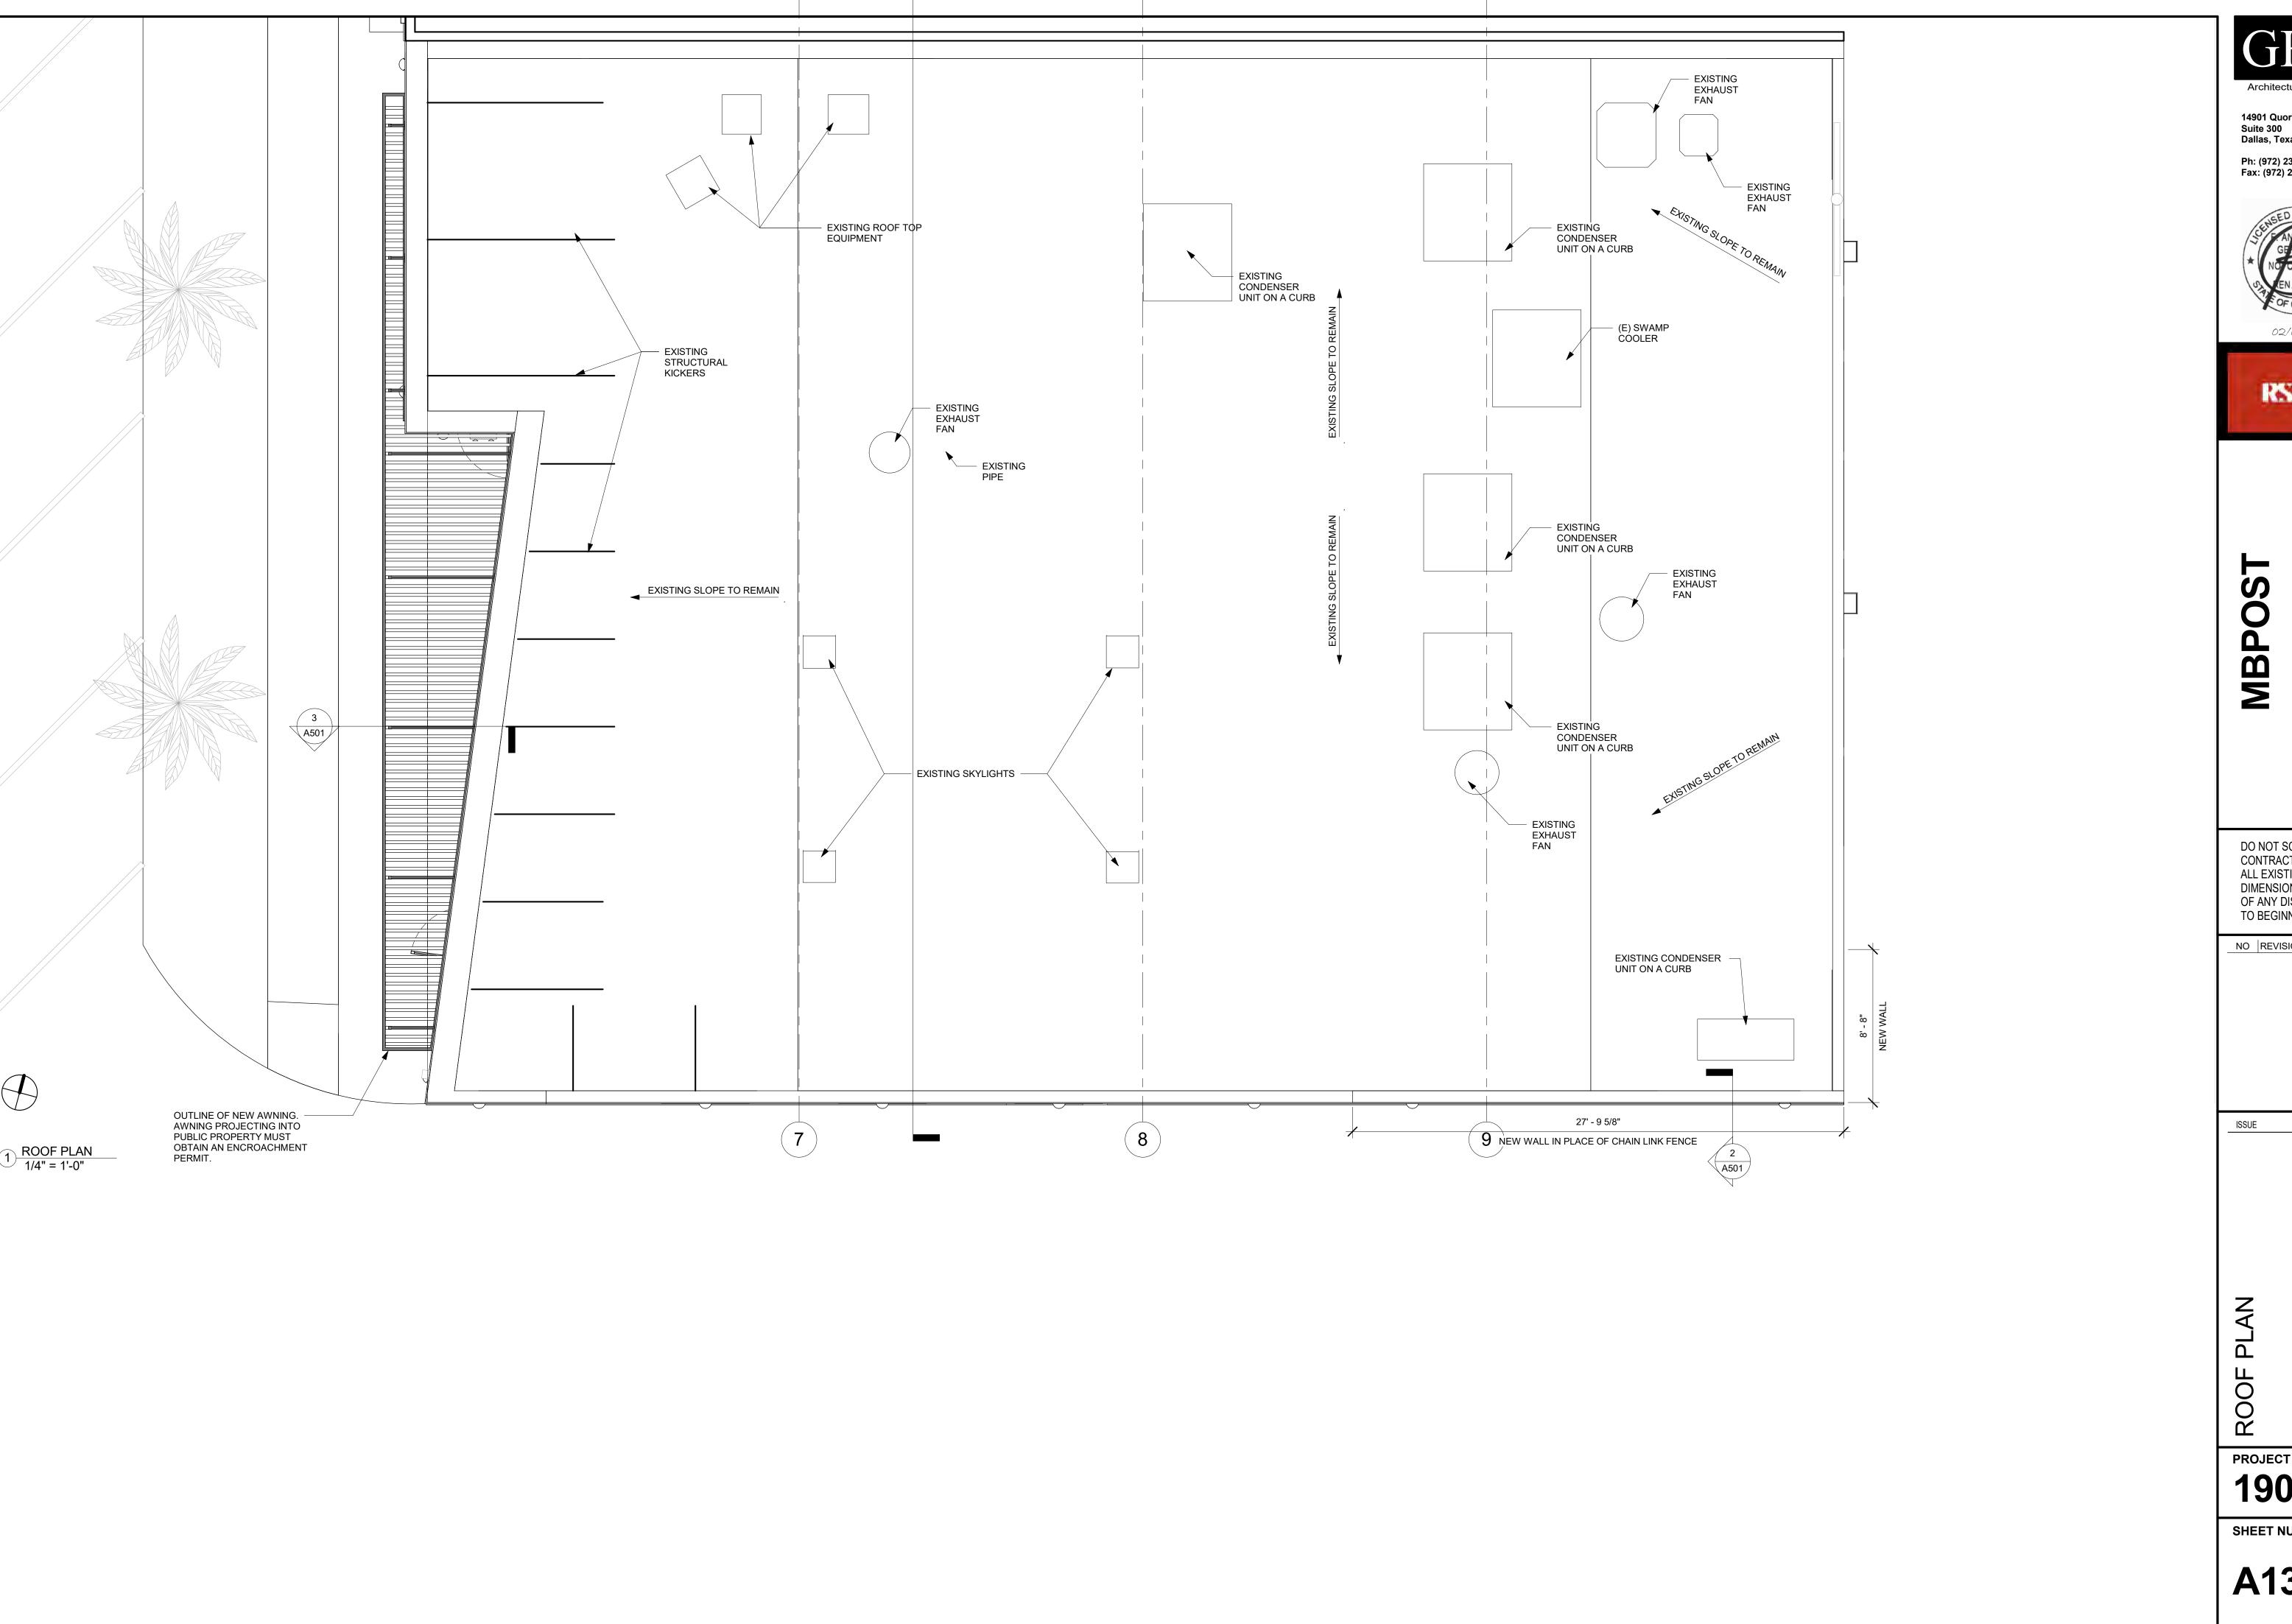

| TBD                                                                | TBD       | 30W     |       |
| LTG-115 | WALL SCONCE                                                                   | TBD             | TBD                                                                | TBD       | 40W     |       |
| TG-116  | WALL SCONCE                                                                   | TBD             | TBD                                                                | TBD       | 60W     |       |



14901 Quorum Drive Suite 300 Dallas, Texas 75254





DO NOT SCALE DRAWINGS ALL EXISTING CONDITIONS AND DIMENSIONS-NOTIFY ARCHITECT OF ANY DISCREPANCIES PRIOR TO BEGINNING CONSTRUCTION

DATE

NO REVISION

REFLEC<sup>-</sup> PLAN

PROJECT NUMBER 190656

SHEET NUMBER







DO NOT SCALE DRAWINGS ALL EXISTING CONDITIONS AND DIMENSIONS-NOTIFY ARCHITECT OF ANY DISCREPANCIES PRIOR TO BEGINNING CONSTRUCTION

DATE

NO REVISION

PROJECT NUMBER 190656

SHEET NUMBER









**MBPOST** 

DO NOT SCALE DRAWINGS ALL EXISTING CONDITIONS AND DIMENSIONS-NOTIFY ARCHITECT OF ANY DISCREPANCIES PRIOR TO BEGINNING CONSTRUCTION

DATE

NO REVISION

ISSUE

ELEVATIONS

PROJECT NUMBER 190656

SHEET NUMBER









**MBPOST** 

DO NOT SCALE DRAWINGS CONTRACTOR TO VERIFY ALL EXISTING CONDITIONS AND DIMENSIONS-NOTIFY ARCHITECT OF ANY DISCREPANCIES PRIOR TO BEGINNING CONSTRUCTION

DATE

NO REVISION

ISSUE

BUILDING

PROJECT NUMBER

190656

SHEET NUMBER