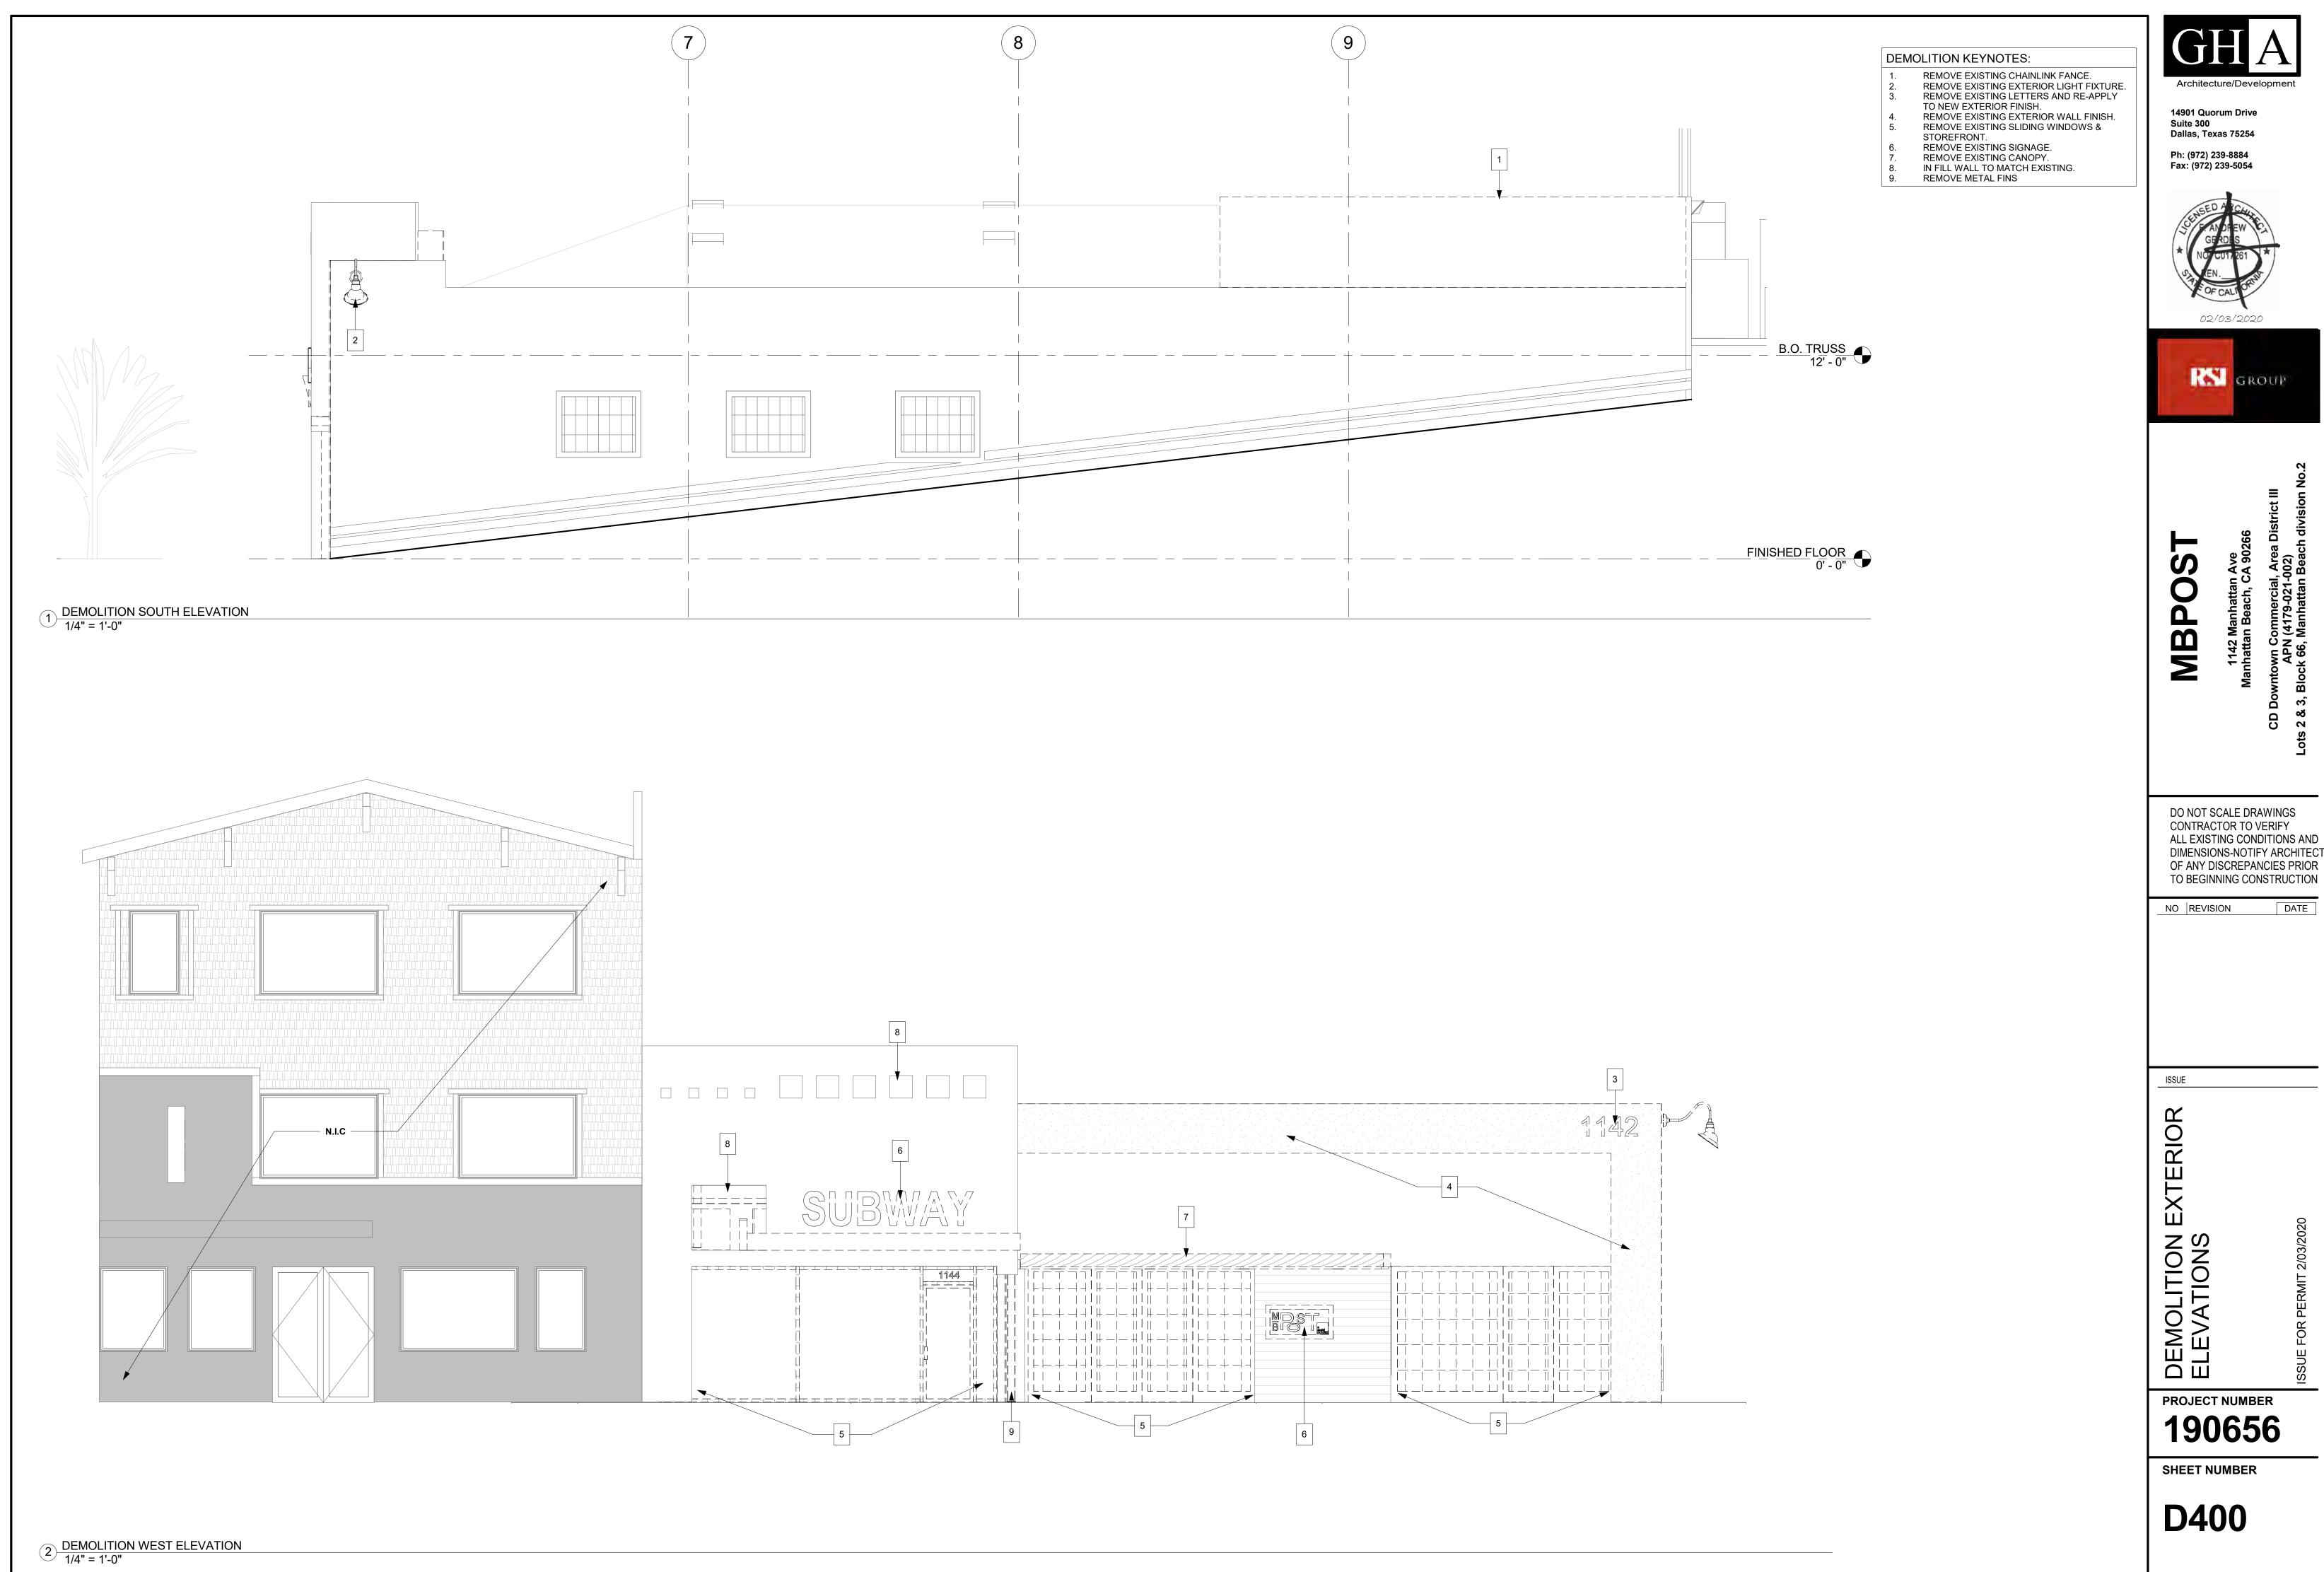

DEMOLITION KEYNOTES:

EXISTING TRUSSES TO REMAIN.
REMOVE EXISTING SUPPLY TRUNK &

DIFFUSER. REMOVE EXISTING FAN.
REMOVE EXISTING EXTERIOR CANOPY.
REMOVE EXISTING CEILING, LIGHTING, DUCTS, & DIFFUSERS.

LEGEND

= EXISTING TO REMAIN

= EXISTING TO BE REMOVED

Architecture/Development

14901 Quorum Drive

Suite 300 Dallas, Texas 75254 Ph: (972) 239-8884 Fax: (972) 239-5054

RN GROUP

**MBPOST** 

DO NOT SCALE DRAWINGS ALL EXISTING CONDITIONS AND DIMENSIONS-NOTIFY ARCHITECT OF ANY DISCREPANCIES PRIOR TO BEGINNING CONSTRUCTION

DO NOT SCALE DRAWINGS ALL EXISTING CONDITIONS AND

NO REVISION

PROJECT NUMBER

SHEET NUMBER

**D400** 

DO NOT SCALE DRAWINGS CONTRACTOR TO VERIFY ALL EXISTING CONDITIONS AND DIMENSIONS-NOTIFY ARCHITECT OF ANY DISCREPANCIES PRIOR TO BEGINNING CONSTRUCTION

NO REVISION

DATE

PROJECT NUMBER 190656

SHEET NUMBER

Architecture/Development

14901 Quorum Drive Suite 300 Dallas, Texas 75254

DO NOT SCALE DRAWINGS ALL EXISTING CONDITIONS AND DIMENSIONS-NOTIFY ARCHITECT OF ANY DISCREPANCIES PRIOR TO BEGINNING CONSTRUCTION