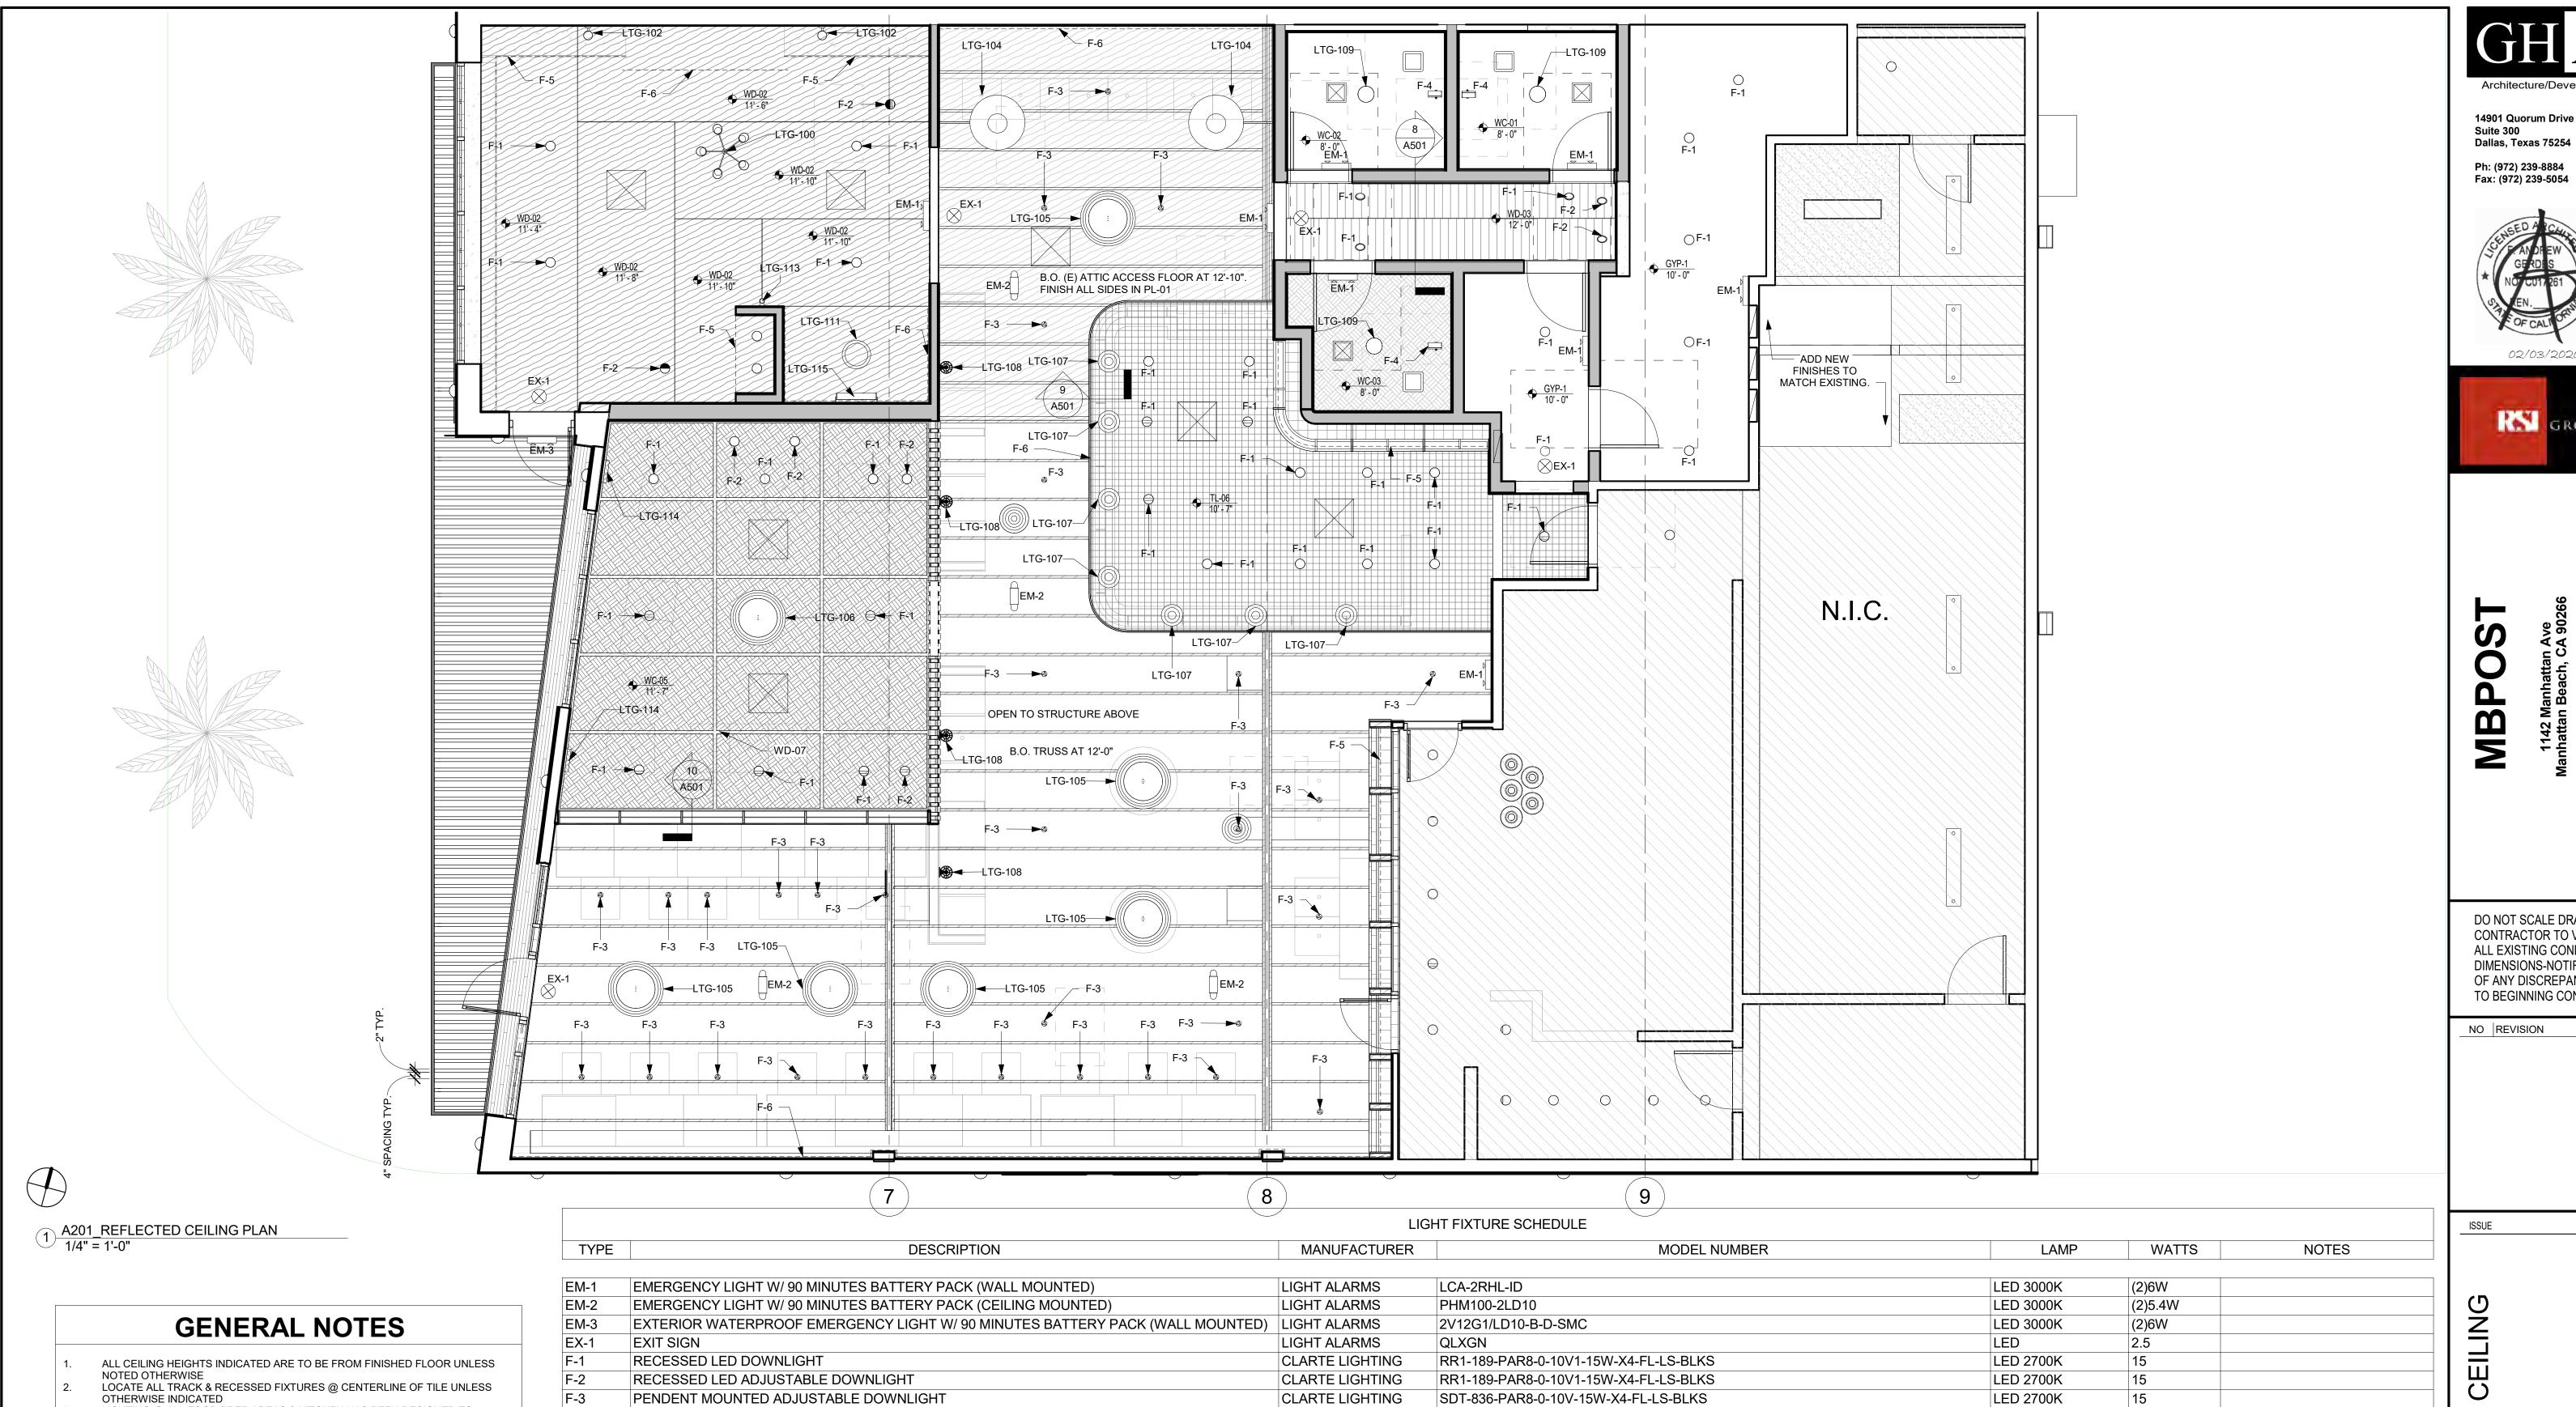

ISSUE

PROJECT NUMBER 190656

SHEET NUMBER

LIGHTING @ ALL FOOD PREP AREAS & KITCHEN HAS BEEN DESIGNED TO PROVIDE 50 FC @ WORK LEVEL LIGHTING IN ALL OTHER AREAS HAS BEEN DESIGNED TO PROVIDE AT LEAST 10 FC @ 30" A.F.F. ALL EXPOSED LAMPS IN FOOD PREP AREAS ARE TO BE ENCAPSULATED COATED PAR LAMPS ALL EMERGENCY FIXTURES & EXIT SIGN QUANTITIES & LOCATIONS SHALL BE COORDINATED IN FIELD BY GC, LIGHTING VENDOR & CITY OFFICIAL. GC IS RESPONSIBLE TO PROVIDE ADDITIONAL FIXTURES IF REQUIRED BY OFFICIAL. G.C. MUST MATCH SPECIFIED FIXTURE. COORDINATE & NOTE (LIGHT SWITCH/DIMMER BANK LOCATION)

FIXTURE QUANTITIES SHOWN ARE APPROXIMATE THE LIGHTING VENDOR IS RESPONSIBLE FOR DETERMINING EXACT FIXTURE COUNTS REQUIRE FOR

GC IS RESPONSIBLE FOR COORDINATING FINAL FIXTURE QUANTITIES WITH LIGHTING VENDOR PRIOR TO BIDDING, ORDERING & INSTALLING. REFER TO ELECTRICAL SHEETS FOR EXACT LIGHTING INFORMATION. REFERENCE ELECTRICAL SHEETS FOR DIMMING SCHEDULE

GC TO FIELD FAINT LIGHT FIXTURE TRIM TO MATC THE ADJACENT SOFFIT/CEILING FINISH PER THE FOLLOWING LOCATIONS. 10. CEILING FINISHES IN KITCHEN, BAR, ICE, & SERVICE ROOMS TO BE WASHABLE.

NOTE:

FIXTURE QUANTITIES SHOWN ARE APPROXIMATE. THE LIGHTING VENDOR IS RESPONSIBLE FOR DETERMINING EXACT FIXTURE COUNTS REQUIRED FOR PROJECT. G.C. IS RESPONSIBLE FOOR COORDINATION FINAL FIXTURE QUANITITIES WITH LIIGHTING VENDOR PRIOR TO BIDDING, ORDERING & INSTALLATION.

| TYPE    | DESCRIPTION                                                                   | MANUFACTURER    | MODEL NUMBER                                                       | LAMP      | WATTS   | NOTES |
|---------|-------------------------------------------------------------------------------|-----------------|--------------------------------------------------------------------|-----------|---------|-------|
| :M-1    | EMERGENCY LIGHT W/ 90 MINUTES BATTERY PACK (WALL MOUNTED)                     | LIGHT ALARMS    | LCA-2RHL-ID                                                        | LED 3000K | (2)6W   |       |
|         | EMERGENCY LIGHT W/ 90 MINUTES BATTERY PACK (CEILING MOUNTED)                  | LIGHT ALARMS    | PHM100-2LD10                                                       | LED 3000K | (2)5.4W |       |
|         | EXTERIOR WATERPROOF EMERGENCY LIGHT W/ 90 MINUTES BATTERY PACK (WALL MOUNTED) |                 | 2V12G1/LD10-B-D-SMC                                                | LED 3000K | (2)6W   |       |
| EX-1    | EXIT SIGN                                                                     | LIGHT ALARMS    | QLXGN                                                              | LED       | 2.5     |       |
| F-1     | RECESSED LED DOWNLIGHT                                                        | CLARTE LIGHTING | RR1-189-PAR8-0-10V1-15W-X4-FL-LS-BLKS                              | LED 2700K | 15      |       |
| F-2     | RECESSED LED ADJUSTABLE DOWNLIGHT                                             | CLARTE LIGHTING | RR1-189-PAR8-0-10V1-15W-X4-FL-LS-BLKS                              | LED 2700K | 15      |       |
| F-3     | PENDENT MOUNTED ADJUSTABLE DOWNLIGHT                                          | CLARTE LIGHTING | SDT-836-PAR8-0-10V-15W-X4-FL-LS-BLKS                               | LED 2700K | 15      |       |
| F-4     | SURFACE MOUNTED LED AJUSTABLE DOWNLIGHT                                       | CLARTE LIGHTING | SMR1-201-0-10V1-8W-PAR16-X4-FL-LS-ADJ-S6-27K                       | LED 2700K | 8W      |       |
| F-5     | SUREFACE MOUNTED LINEAR LOW VOLTAGE LED                                       | LUMINI          | ZOOM ZO-LENGTHS AS REQUIRED FOR CONTINUOUS RUNS-27K-HO-F           | LED 2700K | 3.2/FT  |       |
| F-6     | SUREFACE MOUNTED LINEAR LOW VOLTAGE LED                                       | LUMINI          | KENDO M KM-LENGTHS AS REQUIRED FOR CONTINUOUS RUNS-27K-VHO-F-FC-SA | LED 2700K | 6.5W/FT |       |
| LTG-100 | PENDENT LIGHT                                                                 | TBD             | TBD                                                                | TBD       | 40W     |       |
| LTG-101 | TABLE LAMP                                                                    | TBD             | TBD                                                                | TBD       | 30W     |       |
| LTG-102 | WALL SCONCE                                                                   | TBD             | TBD                                                                | TBD       | 30W     |       |
| LTG-103 | EXTERIOR WALL SCONCE                                                          | TBD             | TBD                                                                | TBD       | 30W     |       |
| LTG-104 | WALL SCONCE                                                                   | TBD             | TBD                                                                | TBD       | 30W     |       |
| LTG-105 | PENDENT LIGHT                                                                 | TBD             | TBD                                                                | TBD       | 50W     |       |
| LTG-106 | PENDENT LIGHT                                                                 | TBD             | TBD                                                                | TBD       | 60W     |       |
| LTG-107 | PENDENT LIGHT                                                                 | TBD             | TBD                                                                | TBD       | 40W     |       |
| LTG-108 | WALL SCONCE                                                                   | TBD             | TBD                                                                | TBD       | 30W     |       |
| LTG-109 | SURFACE MOUNTED RESTROOM LIGHT                                                | TBD             | TBD                                                                | TBD       | 30W     |       |
| LTG-110 | EXTERIOR WALL SCONCE                                                          | TBD             | TBD                                                                | TBD       | 30W     |       |
| LTG-111 | PENDENT LIGHT                                                                 | TBD             | TBD                                                                | TBD       | 40W     |       |
| _TG-112 | WALL SCONCE                                                                   | TBD             | TBD                                                                | TBD       | 50W     |       |
| LTG-113 | WALL SCONCE                                                                   | TBD             | TBD                                                                | TBD       | 30W     |       |
| LTG-114 | WALL SCONCE                                                                   | TBD             | TBD                                                                | TBD       | 30W     |       |
| LTG-115 | WALL SCONCE                                                                   | TBD             | TBD                                                                | TBD       | 40W     |       |
| TG-116  | WALL SCONCE                                                                   | TBD             | TBD                                                                | TBD       | 60W     |       |