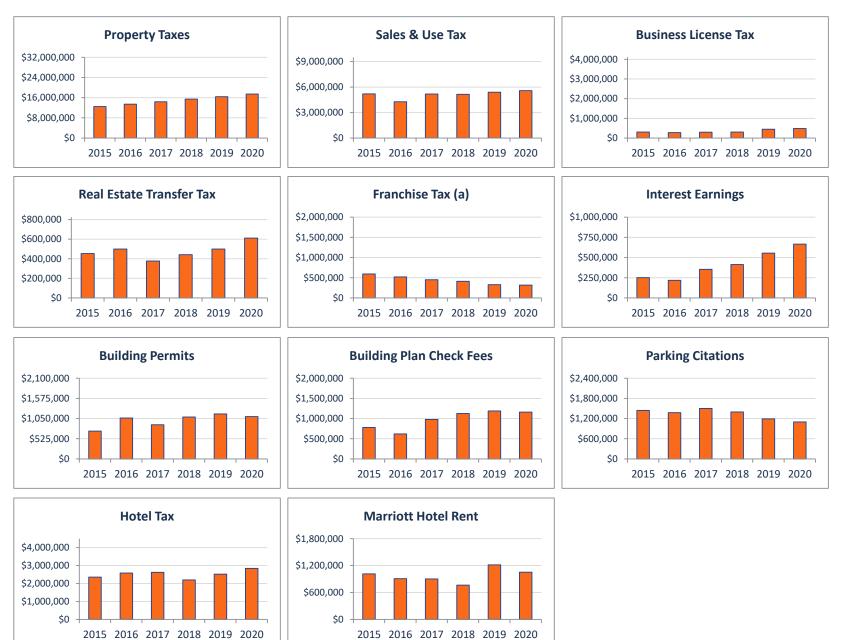

### City of Manhattan Beach Fiscal Year 2019-20 General Fund Major Revenue Trends January 31, 2020

Percent of Year 58.3%

|                                        | Fund                                                   |                      |                      | Year-To-D            | ate Actuals          |                      | Г                    | FY 2020              |              |  |
|----------------------------------------|--------------------------------------------------------|----------------------|----------------------|----------------------|----------------------|----------------------|----------------------|----------------------|--------------|--|
| Major Revenue Accounts                 | No.                                                    | 2015                 | 2016                 | 2017                 | 2018                 | 2019                 | 2020                 | Adj Budget           | Realize      |  |
| Property Taxes                         | 100                                                    | 12,492,331           | 13,461,874           | 14,411,531           | 15,445,953           | 16,372,562           | 17,448,035           | 33,111,743           | 52.          |  |
| Sales & Use Tax                        | 100                                                    | 5,203,446            | 4,272,597            | 5,183,912            | 5,149,184            | 5,395,491            | 5,580,287            | 9,150,000            | 61.0         |  |
| Franchise Tax (a)                      | 100                                                    | 593,209              | 518,617              | 451,606              | 411,542              | 326,909              | 316,483              | 1,155,700            | 27.4         |  |
| Hotel Tax                              | 100                                                    | 2,359,274            | 2,582,772            | 2,625,179            | 2,200,894            | 2,522,946            | 2,840,889            | 4,750,000            | 59.8         |  |
| Business License Tax                   | 100                                                    | 304,894              | 280,529              | 300,001              | 305,570              | 451,609              | 486,861              | 3,946,250            | 12.3         |  |
| Real Estate Transfer Tax               | 100                                                    | 452,865              | 499,114              | 376,469              | 441,178              | 499,727              | 610,955              | 765,000              | 79.9         |  |
| Building Permits                       | 100                                                    | 724,606              | 1,064,894            | 888,851              | 1,091,370            | 1,169,321            | 1,101,962            | 1,650,000            | 66.8<br>48.8 |  |
| Parking Citations<br>Interest Earnings | 100<br>100                                             | 1,441,495<br>250,899 | 1,374,943<br>217,503 | 1,502,039<br>353,625 | 1,398,520<br>413,016 | 1,193,390<br>554,469 | 1,098,921<br>666,997 | 2,250,000<br>919,254 | 40.0<br>72.6 |  |
| Marriott Hotel Rent                    | 100                                                    | 1,016,291            | 907,403              | 903,306              | 764,719              | 1,215,062            | 1,053,992            | 1,700,000            | 62.0         |  |
| Vehicle in Lieu                        | 100                                                    | 15,099               | 14,430               | 15,812               | 704,713<br>-         | -                    | -                    | -                    | 02.0         |  |
| Building Plan Check Fees               | 100                                                    | 778,725              | 619,056              | 980,685              | 1,124,455            | 1,189,691            | 1,161,341            | 1,800,000            | 64.5         |  |
| Total Major Revenue Accounts           |                                                        | 25,633,134           | 25,813,734           | 27,993,017           | 28,746,398           | 30,891,178           | 32,366,724           | 61,197,947           | 52.9         |  |
| Over/(Under) Prior Year                | -                                                      | · ·                  | 180,600              | 2,179,283            | 753,381              | 2,144,780            | 1,475,546            |                      |              |  |
| Percent Change From Prior Yea          | r                                                      |                      | 0.7%                 | 8.4%                 | 2.7%                 | 7.5%                 | 4.8%                 |                      |              |  |
| Other Revenues                         |                                                        | 7,911,938            | 7,405,421            | 8,207,799            | 9,009,622            | 10,726,049           | 8,894,827            | 15,283,105           | 58.2         |  |
| <b>Total General Fund Revenues</b>     |                                                        | 33,545,071           | 33,219,155           | 36,200,817           | 37,756,021           | 41,617,227           | 41,261,551           | 76,481,052           | 54.0         |  |
|                                        | General Fund Major Revenue Sources<br>January 31, 2020 |                      |                      |                      |                      |                      |                      |                      | 2018-19      |  |
| Drenerty Terres                        |                                                        | I                    | I                    | 1                    | 1                    | I                    | I                    | I                    |              |  |
| Property Taxes                         |                                                        |                      |                      |                      |                      |                      |                      |                      | -            |  |
| Sales & Use Tax                        |                                                        |                      |                      |                      |                      |                      |                      |                      |              |  |
| -<br>Franchise Tax (a)                 |                                                        |                      |                      |                      |                      |                      |                      |                      |              |  |
|                                        |                                                        |                      |                      |                      |                      |                      |                      |                      |              |  |
| Hotel Tax                              |                                                        |                      |                      |                      |                      |                      |                      |                      |              |  |
| Business License Tax                   |                                                        |                      |                      |                      |                      |                      |                      |                      |              |  |
| Real Estate Transfer Tax               |                                                        |                      |                      |                      |                      |                      |                      |                      |              |  |
| Building Permits                       |                                                        |                      |                      |                      |                      |                      |                      |                      |              |  |
| -<br>Parking Citations                 |                                                        |                      |                      |                      |                      |                      |                      |                      |              |  |
| Interest Earnings                      |                                                        |                      |                      |                      |                      |                      |                      |                      |              |  |
|                                        |                                                        |                      |                      |                      |                      |                      |                      |                      |              |  |
| Marriott Hotel Rent                    |                                                        |                      |                      |                      |                      |                      |                      |                      |              |  |
| Building Plan Check Fees               |                                                        |                      |                      |                      |                      |                      |                      |                      |              |  |

(a) The structure of payments for the some of the franchise fees has changed resulting in lower initial revenues at the beginning of the fiscal year as compared to prior years. This revenue will self adjust throughout the year to better align with prior full-year numbers.

## City of Manhattan Beach Fiscal Year-To-Date General Fund Trends Through January Year-Over-Year

Percent of Year 58.3%

(a) The structure of payments for the some of the franchise fees has changed resulting in lower initial revenues at the beginning of the fiscal year as compared to prior years. The revenue will self adjust throughout the year to better align with prior full-year numbers.