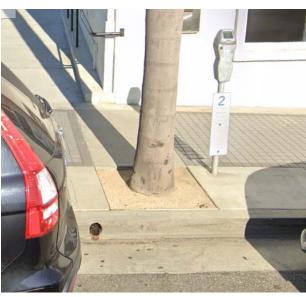

### **Scrambled Crosswalk Graphic Concepts**





Grid Detail

#### Custom Thermoplastic Design Concepts— Installed at City Hall



Preparation Work— Removal of gray tiles



Geometric Thermoplastic over smooth concrete



Thermoplastic Sunflower Hop Scotch over smooth concrete



Sealife—Crab directly over gray tiles

#### **Various Sidewalk Treatment Design Concepts**



Crushed glass embedded in concrete





Geometric Patterns





Concrete Etchings

## Streetlight Banner Art







## Solar String Lighting Proof of Concept Installed at Public Works Yard



# Tree Grates Intact, Damaged, Uplifted and Missing Grates









#### **Downtown Area Planter Beds**