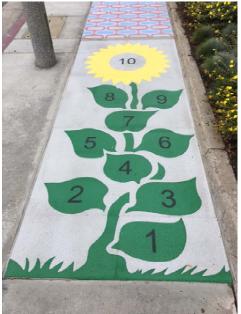

#### Custom Thermoplastic Design Concepts— Installed at City Hall

Preparation Work— Removal of gray tiles

Geometric Thermoplastic over smooth concrete

Thermoplastic Sunflower Hop Scotch over smooth concrete