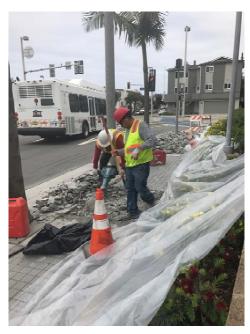

#### Custom Thermoplastic Design Concepts— Installed at City Hall

Preparation Work— Removal of gray tiles

Geometric Thermoplastic over smooth concrete

Thermoplastic Sunflower Hop Scotch over smooth concrete