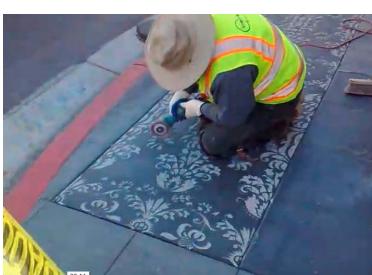

#### Custom Thermoplastic Design Concepts— Installed at City Hall

Preparation Work— Removal of gray tiles

Geometric Thermoplastic over smooth concrete

Thermoplastic Sunflower Hop Scotch over smooth concrete