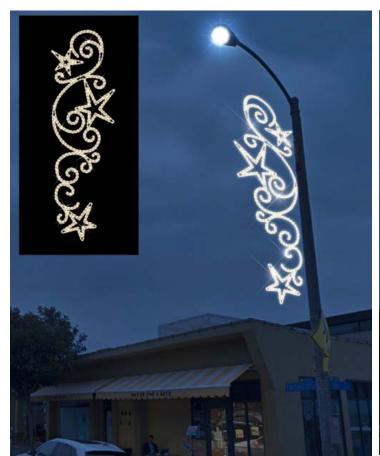

### **Scrambled Crosswalk Graphic Concepts**





Grid Detail

#### Custom Thermoplastic Design Concepts— Installed at City Hall



Preparation Work— Removal of gray tiles



Geometric Thermoplastic over smooth concrete



Thermoplastic Sunflower Hop Scotch over smooth concrete



Sealife—Crab directly over gray tiles

#### **Various Sidewalk Treatment Design Concepts**



Crushed glass embedded in concrete





Geometric Patterns





Concrete Etchings

## Streetlight Banner Art







## Solar String Lighting Proof of Concept Installed at Public Works Yard



# Tree Grates Intact, Damaged, Uplifted and Missing Grates









#### **Downtown Area Planter Beds**