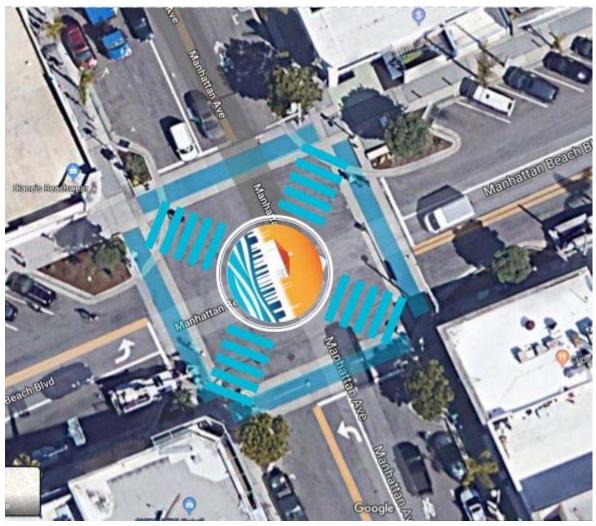

### **Scrambled Crosswalk Graphic Concepts**





Grid Detail

#### Custom Thermoplastic Design Concepts— Installed at City Hall



Preparation Work— Removal of gray tiles



Geometric Thermoplastic over smooth concrete



Thermoplastic Sunflower Hop Scotch over smooth concrete



Sealife—Crab directly over gray tiles

#### **Various Sidewalk Treatment Design Concepts**



Crushed glass embedded in concrete





Geometric Patterns





Concrete Etchings

## Streetlight Banner Art







## Solar String Lighting Proof of Concept Installed at Public Works Yard



# Tree Grates Intact, Damaged, Uplifted and Missing Grates









#### **Downtown Area Planter Beds**