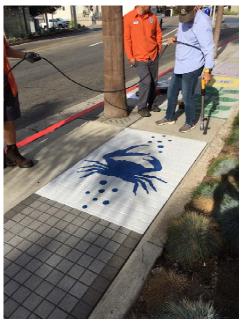

### **Scrambled Crosswalk Graphic Concepts**





Grid Detail

#### Custom Thermoplastic Design Concepts— Installed at City Hall



Preparation Work— Removal of gray tiles



Geometric Thermoplastic over smooth concrete



Thermoplastic Sunflower Hop Scotch over smooth concrete



Sealife—Crab directly over gray tiles

#### **Various Sidewalk Treatment Design Concepts**



Crushed glass embedded in concrete





Geometric Patterns





Concrete Etchings

## Streetlight Banner Art







## Solar String Lighting Proof of Concept Installed at Public Works Yard



# Tree Grates Intact, Damaged, Uplifted and Missing Grates









#### **Downtown Area Planter Beds**