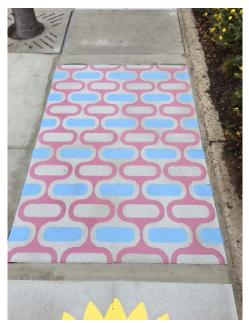

#### **Various Sidewalk Treatment Design Concepts**

Crushed glass embedded in concrete

Geometric Patterns

Concrete Etchings