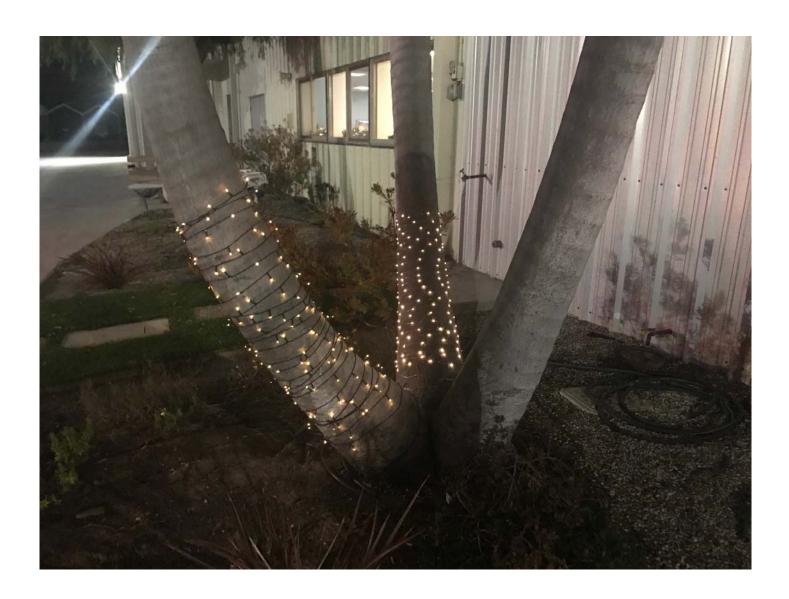

### **Scrambled Crosswalk Graphic Concepts**





Grid Detail

#### Custom Thermoplastic Design Concepts— Installed at City Hall



Preparation Work— Removal of gray tiles



Geometric Thermoplastic over smooth concrete



Thermoplastic Sunflower Hop Scotch over smooth concrete



Sealife—Crab directly over gray tiles

#### **Various Sidewalk Treatment Design Concepts**



Crushed glass embedded in concrete





Geometric Patterns





Concrete Etchings

## Streetlight Banner Art







## Solar String Lighting Proof of Concept Installed at Public Works Yard



# Tree Grates Intact, Damaged, Uplifted and Missing Grates









#### **Downtown Area Planter Beds**