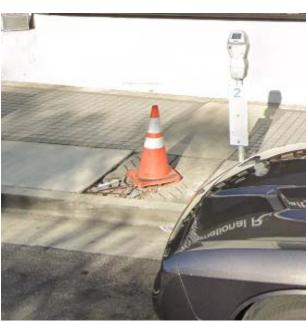

### **Scrambled Crosswalk Graphic Concepts**





Grid Detail

#### Custom Thermoplastic Design Concepts— Installed at City Hall



Preparation Work— Removal of gray tiles



Geometric Thermoplastic over smooth concrete



Thermoplastic Sunflower Hop Scotch over smooth concrete



Sealife—Crab directly over gray tiles

#### **Various Sidewalk Treatment Design Concepts**



Crushed glass embedded in concrete





Geometric Patterns





Concrete Etchings

## Streetlight Banner Art







## Solar String Lighting Proof of Concept Installed at Public Works Yard



# Tree Grates Intact, Damaged, Uplifted and Missing Grates









#### **Downtown Area Planter Beds**