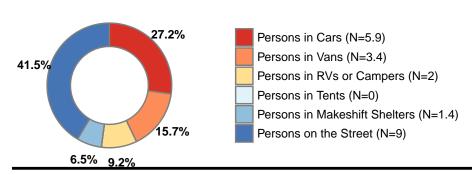

#### Vehicles and dwellings counted

Note: Some data are excluded from totals, specifically unsheltered unaccompanied minors (under 18 years old), unsheltered transitional age youth (18 – 24 years old), persons in domestic violence shelters, and persons receiving motel youchers.

Unsheltered: The total number of people experiencing homelessness who slept on the street or in a dwelling not meant for human habitation was estimated for each dwelling type (car, van, camper/RV, tent, or makeshift shelter) and at the SPA-level for individual and for family

households. 3,873 demographic survey interviews were conducted with persons experiencing unsheltered homelessness from December 2018 to March 2019 to describe the population's demographics and approximate the number of people in each dwelling.