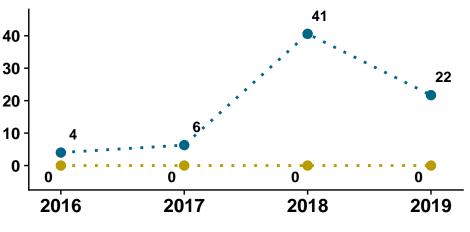

## **Sheltered and Unsheltered population PIT estimates** 2016–2019

Sheltered
 Unsheltered

The city and community level data was refined based on community requests so that the data are more precisely mapped to the political boundaries of cities, and the historical data was amended accordingly.