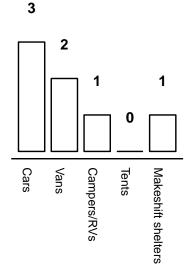

#### Vehicles and dwellings counted

Note: Some data are excluded from totals, specifically unsheltered unaccompanied minors (under 18 years old), unsheltered transitional age youth (18 – 24 years old), persons in domestic violence shelters, and persons receiving motel youchers.

Unsheltered: The total number of people experiencing homelessness who slept on the street or in a dwelling not meant for human habitation was estimated for each dwelling type (car, van, camper/RV, tent, or makeshift shelter) and at the SPA-level for individual and for family

households. 3,873 demographic survey interviews were conducted with persons experiencing unsheltered homelessness from December 2018 to March 2019 to describe the population's demographics and approximate the number of people in each dwelling.