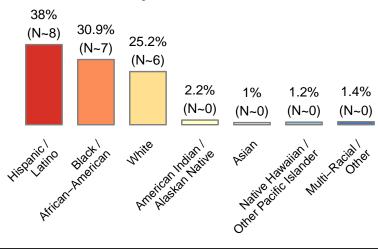

### **Service Planning Area 8 demographics summary**

Note: the number of people with the reported demographics is estimated from the SPA level percentages.

The estimated number in Manhattan Beach is presented as an approximate number (N~#).

### Race / Ethnicity