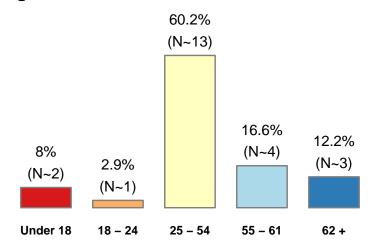

### **Service Planning Area 8 demographics summary**

Note: the number of people with the reported demographics is estimated from the SPA level percentages.

The estimated number in Manhattan Beach is presented as an approximate number (N~#).

### Age