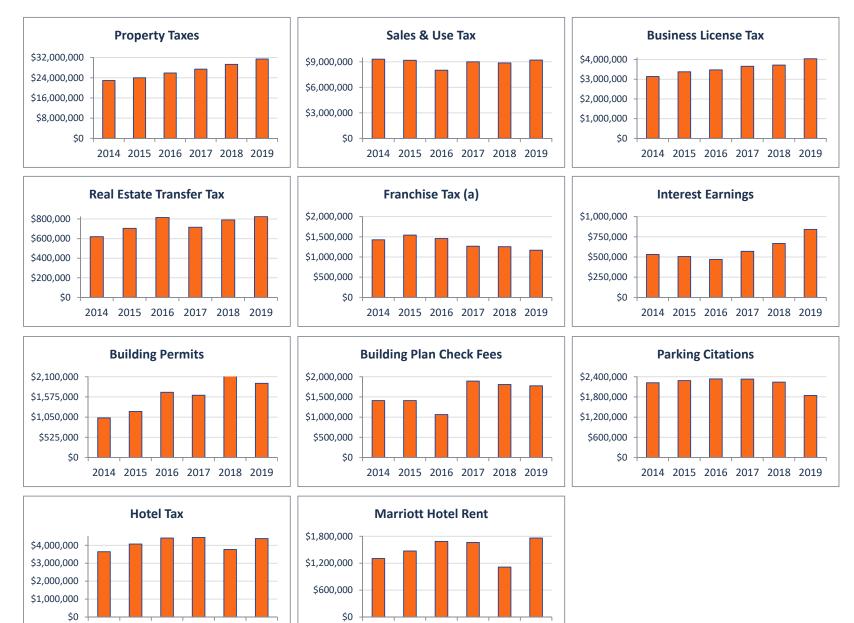

### City of Manhattan Beach Fiscal Year 2018-19 General Fund Major Revenue Trends June 30, 2019

Percent of Year 100.0%

|                                                                                                                                                  | Fund       |            |                                |                                | ate Actuals |                                |                                | FY 201     |                       |
|--------------------------------------------------------------------------------------------------------------------------------------------------|------------|------------|--------------------------------|--------------------------------|-------------|--------------------------------|--------------------------------|------------|-----------------------|
| <u>Major Revenue Accounts</u>                                                                                                                    | <u>No.</u> | 2014       | 2015                           | 2016                           | 2017        | 2018                           | 2019                           | Adj Budget | Realized              |
| Property Taxes                                                                                                                                   | 100        | 22,915,964 | 23,980,113                     | 25,880,588                     | 27,398,256  | 29,300,348                     | 31,448,387                     | 31,657,588 | 99.3%                 |
| Sales & Use Tax                                                                                                                                  | 100        | 9,316,609  | 9,183,015                      | 8,010,625                      | 9,005,517   | 8,874,799                      | 9,212,806                      | 9,150,000  | 100.7%                |
| Franchise Tax (a)                                                                                                                                | 100        | 1,426,774  | 1,542,045                      | 1,457,429                      | 1,268,064   | 1,256,226                      | 1,168,793                      | 1,155,700  | 101.1%                |
| Hotel Tax                                                                                                                                        | 100        | 3,641,399  | 4,070,428                      | 4,403,268                      | 4,436,206   | 3,766,448                      | 4,372,444                      | 4,500,000  | 97.2%                 |
| Business License Tax                                                                                                                             | 100        | 3,140,273  | 3,376,113                      | 3,475,792                      | 3,658,194   | 3,718,418                      | 4,040,945                      | 3,811,000  | 106.0%                |
| Real Estate Transfer Tax                                                                                                                         | 100        | 620,136    | 705,393                        | 816,325                        | 716,888     | 791,201                        | 824,402                        | 750,000    | 109.9%                |
| Building Permits                                                                                                                                 | 100        | 1,031,410  | 1,196,592                      | 1,696,881                      | 1,620,362   | 2,118,129                      | 1,929,246                      | 1,890,000  | 102.1%                |
| Parking Citations                                                                                                                                | 100        | 2,221,517  | 2,286,628                      | 2,336,046                      | 2,331,181   | 2,241,452                      | 1,844,624                      | 2,350,000  | 78.5%                 |
| Interest Earnings                                                                                                                                | 100        | 531,778    | 506,165                        | 470,252                        | 570,677     | 667,922                        | 841,576                        | 875,480    | 96.1%                 |
| Marriott Hotel Rent                                                                                                                              | 100        | 1,304,466  | 1,472,437                      | 1,686,948                      | 1,662,914   | 1,113,434                      | 1,760,444                      | 1,665,000  | 105.7%                |
| Vehicle in Lieu                                                                                                                                  | 100        | 15,631     | 15,099                         | 14,430                         | 15,812      | 18,680                         | 17,276                         | -          | -                     |
| Building Plan Check Fees                                                                                                                         | 100 _      | 1,409,954  | 1,410,028<br><b>49,744,054</b> | 1,063,652<br><b>51,312,236</b> | 1,893,390   | 1,807,117<br><b>55,674,175</b> | 1,775,015<br><b>59,235,958</b> | 1,800,000  | 98.6%<br><b>99.4%</b> |
| Total Major Revenue Accounts                                                                                                                     | =          | 47,575,909 |                                |                                | 54,577,462  |                                |                                | 59,604,768 | 99.47                 |
| Over/(Under) Prior Year                                                                                                                          |            |            | 2,168,145                      | 1,568,181                      | 3,265,226   | 1,096,713                      | 3,561,783                      |            |                       |
| Percent Change From Prior Year                                                                                                                   |            |            | 4.6%                           | 3.2%                           | 6.4%        | 2.0%                           | 6.4%                           |            |                       |
| Other Revenues                                                                                                                                   |            | 12,585,628 | 13,580,643                     | 14,072,835                     | 17,559,750  | 16,016,874                     | 17,755,825                     | 16,184,766 | 109.7%                |
| Total General Fund Revenues                                                                                                                      |            | 60,161,537 | 63,324,697                     | 65,385,071                     | 72,137,212  | 71,691,049                     | 76,991,783                     | 75,789,534 | 101.6%                |
| Property Taxes                                                                                                                                   |            |            |                                |                                |             |                                |                                |            |                       |
| inoperty ranes                                                                                                                                   |            |            |                                |                                |             |                                |                                |            |                       |
| Sales & Lise Tax                                                                                                                                 |            |            |                                |                                |             |                                |                                |            |                       |
| Sales & Use Tax                                                                                                                                  |            |            |                                |                                |             |                                |                                |            | -                     |
| Sales & Use Tax<br>Franchise Tax (a)                                                                                                             |            |            |                                |                                |             |                                |                                |            |                       |
| -                                                                                                                                                | -          | -          |                                |                                |             |                                |                                |            |                       |
| Franchise Tax (a)                                                                                                                                | •          |            |                                |                                |             |                                |                                |            |                       |
| Franchise Tax (a)<br>Hotel Tax                                                                                                                   | •          | -          |                                |                                |             |                                |                                |            |                       |
| Franchise Tax (a)<br>Hotel Tax<br>Business License Tax                                                                                           |            |            |                                |                                |             |                                |                                |            |                       |
| Franchise Tax (a)<br>Hotel Tax<br>Business License Tax<br>Real Estate Transfer Tax                                                               |            |            |                                |                                |             |                                |                                |            |                       |
| Franchise Tax (a)<br>Hotel Tax<br>Business License Tax<br>Real Estate Transfer Tax<br>Building Permits                                           |            |            |                                |                                |             |                                |                                |            |                       |
| Franchise Tax (a)<br>Hotel Tax<br>Business License Tax<br>Real Estate Transfer Tax<br>Building Permits<br>Parking Citations                      |            |            |                                |                                |             |                                |                                |            |                       |
| Franchise Tax (a)<br>Hotel Tax<br>Business License Tax<br>Real Estate Transfer Tax<br>Building Permits<br>Parking Citations<br>Interest Earnings |            |            |                                |                                |             |                                |                                |            |                       |

(a) The structure of payments for the some of the franchise fees has changed resulting in lower initial revenues at the beginning of the fiscal year as compared to prior years. This revenue will self adjust throughout the year to better align with prior full-year numbers.