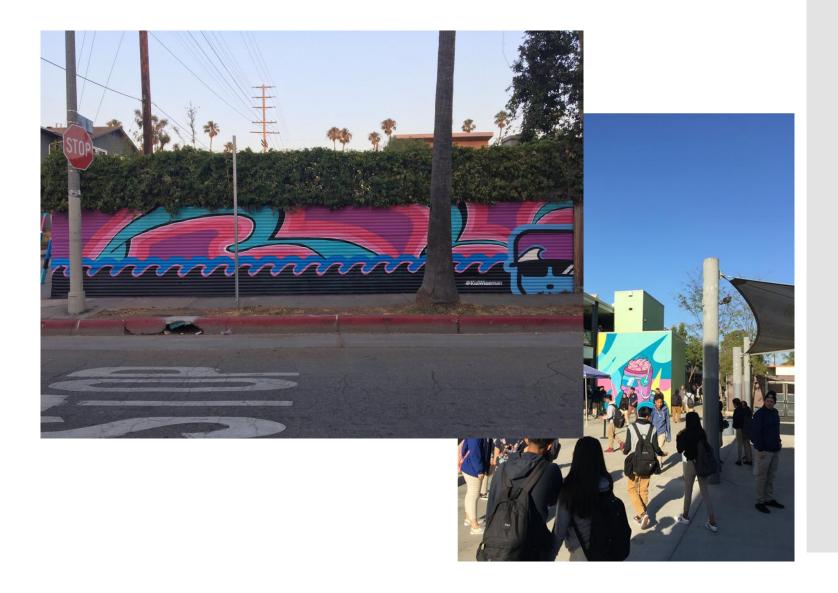

nd Artists Manhattan Beach

1. Parking Garage in Civic Center



# Bo Bridges \$8,500



2.Ramp into Parking Structure, Civic Center



## Bo Bridges \$27,000 left side only



3. Elevator Structure, North East end of Civic Center Parking Lot



## Joanna Garel \$19,000





#### Joanna Garel







4. Joslyn Community Center, Entry Facing East



# Charles Bragg \$20,000



# Charles Bragg





#### 5. Metlox Plaza, South of Fountain



Kelsey Montague \$16,000



6.North Side of Racquet Ball Facility Marine Ave. Park



Trek Kelly \$30,000 (AR enhanced)



# Trek Kelly



#### 7.Marine Ave Skate Spot, East Wall



#### Josh Barnes \$15,000



#### Josh Barnes



8. 14<sup>th</sup> and Highland Parking Lot



14<sup>th</sup> and Highland Parking Lot (Back Wall)



# Kid Wiseman \$10,000



#### Kid Wiseman