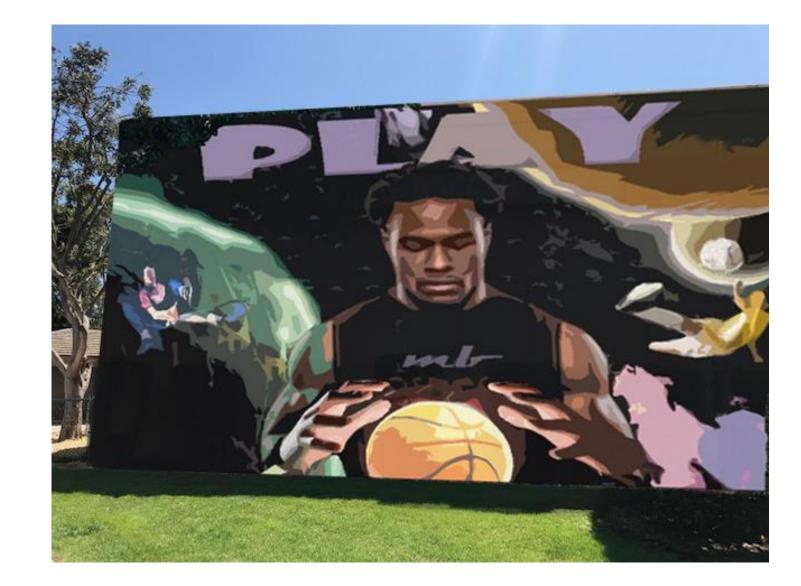

# Proposed Mural locations and Artists Manhattan Beach

1. Parking Garage in Civic Center



# Bo Bridges \$8,500



2.Ramp into Parking Structure, Civic Center



## Bo Bridges \$27,000 left side only



3. Elevator Structure, North East end of Civic Center Parking Lot



## Joanna Garel \$19,000





#### Joanna Garel







4. Joslyn Community Center, Entry Facing East



# Charles Bragg \$20,000



# Charles Bragg





#### 5. Metlox Plaza, South of Fountain



Kelsey Montague \$16,000



6.North Side of Racquet Ball Facility Marine Ave. Park



Trek Kelly \$30,000 (AR enhanced)



# Trek Kelly



#### 7.Marine Ave Skate Spot, East Wall



#### Josh Barnes \$15,000



#### Josh Barnes



8. 14<sup>th</sup> and Highland Parking Lot



14<sup>th</sup> and Highland Parking Lot (Back Wall)



# Kid Wiseman \$10,000



#### Kid Wiseman