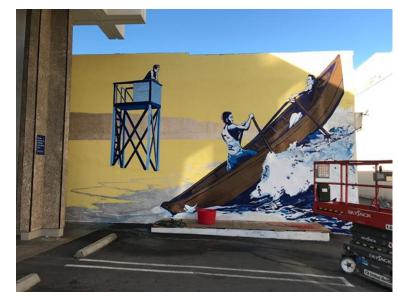

# Proposed Mural locations and Artists Manhattan Beach

1. Parking Garage in Civic Center



# Bo Bridges \$8,500



2.Ramp into Parking Structure, Civic Center



## Bo Bridges \$27,000 left side only



3. Elevator Structure, North East end of Civic Center Parking Lot



## Joanna Garel \$19,000





#### Joanna Garel







4. Joslyn Community Center, Entry Facing East



# Charles Bragg \$20,000



# Charles Bragg





#### 5. Metlox Plaza, South of Fountain



Kelsey Montague \$16,000



6.North Side of Racquet Ball Facility Marine Ave. Park



Trek Kelly \$30,000 (AR enhanced)



# Trek Kelly



#### 7.Marine Ave Skate Spot, East Wall



#### Josh Barnes \$15,000



#### Josh Barnes



8. 14<sup>th</sup> and Highland Parking Lot



14<sup>th</sup> and Highland Parking Lot (Back Wall)



# Kid Wiseman \$10,000



#### Kid Wiseman