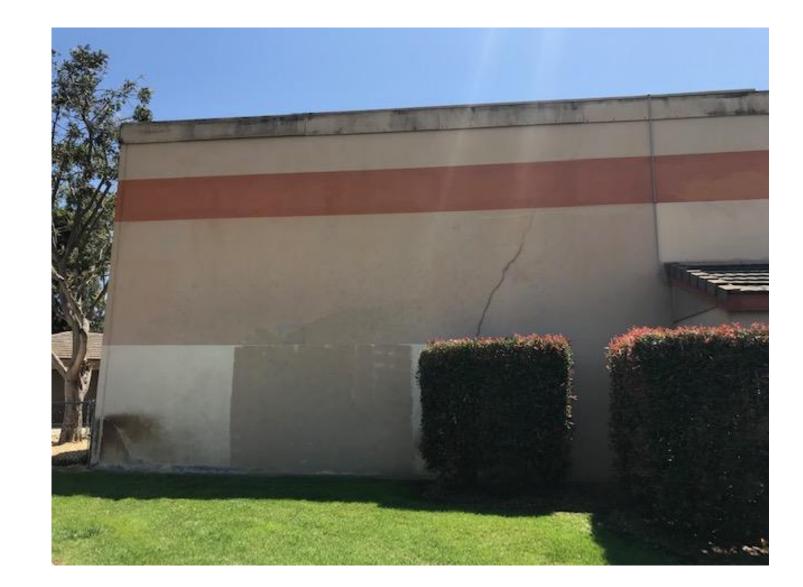

# Proposed Mural locations and Artists Manhattan Beach

1. Parking Garage in Civic Center



# Bo Bridges \$8,500



2.Ramp into Parking Structure, Civic Center



## Bo Bridges \$27,000 left side only



3. Elevator Structure, North East end of Civic Center Parking Lot



## Joanna Garel \$19,000





#### Joanna Garel







4. Joslyn Community Center, Entry Facing East



# Charles Bragg \$20,000



# Charles Bragg





#### 5. Metlox Plaza, South of Fountain



Kelsey Montague \$16,000



6.North Side of Racquet Ball Facility Marine Ave. Park



Trek Kelly \$30,000 (AR enhanced)



# Trek Kelly



#### 7.Marine Ave Skate Spot, East Wall



#### Josh Barnes \$15,000



#### Josh Barnes



8. 14<sup>th</sup> and Highland Parking Lot



14<sup>th</sup> and Highland Parking Lot (Back Wall)



# Kid Wiseman \$10,000



#### Kid Wiseman