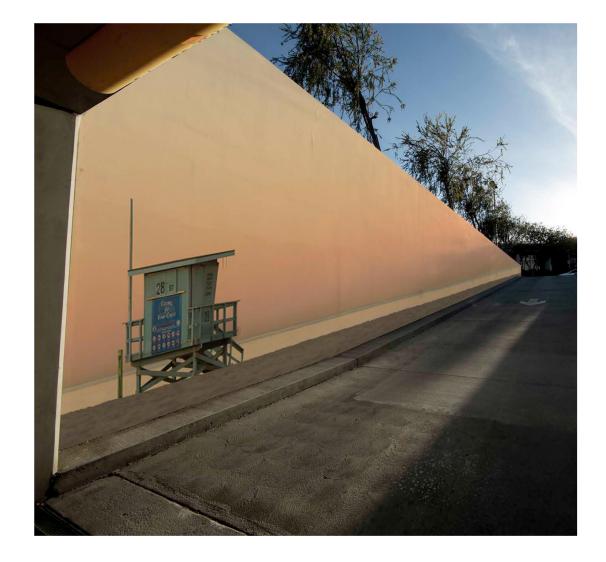

## Bo Bridges \$27,000 left side only

3. Elevator Structure, North East end of Civic Center Parking Lot