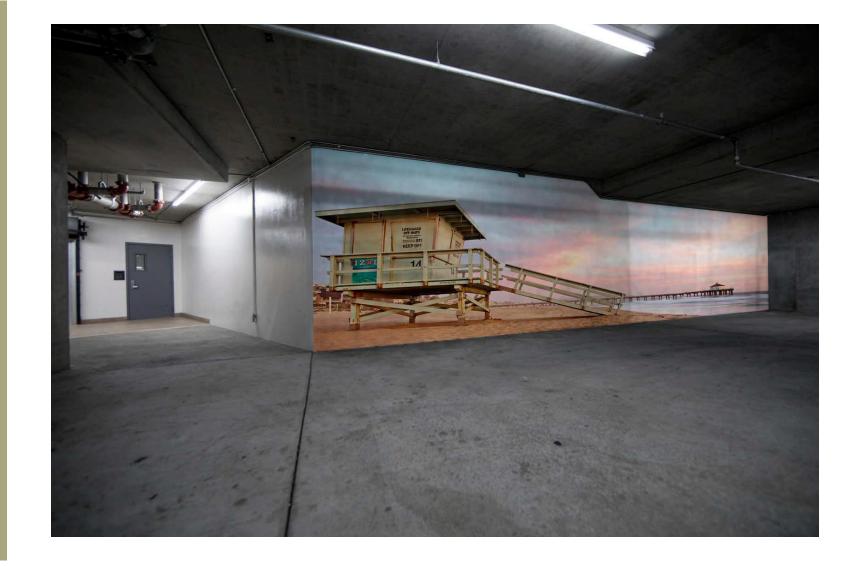

# Proposed Mural locations and Artists Manhattan Beach

1. Parking Garage in Civic Center



# Bo Bridges \$8,500



2.Ramp into Parking Structure, Civic Center



## Bo Bridges \$27,000 left side only



3. Elevator Structure, North East end of Civic Center Parking Lot



## Joanna Garel \$19,000





#### Joanna Garel







4. Joslyn Community Center, Entry Facing East



# Charles Bragg \$20,000



# Charles Bragg





#### 5. Metlox Plaza, South of Fountain



Kelsey Montague \$16,000



6.North Side of Racquet Ball Facility Marine Ave. Park



Trek Kelly \$30,000 (AR enhanced)



# Trek Kelly



#### 7.Marine Ave Skate Spot, East Wall



#### Josh Barnes \$15,000



#### Josh Barnes



8. 14<sup>th</sup> and Highland Parking Lot



14<sup>th</sup> and Highland Parking Lot (Back Wall)



# Kid Wiseman \$10,000



#### Kid Wiseman