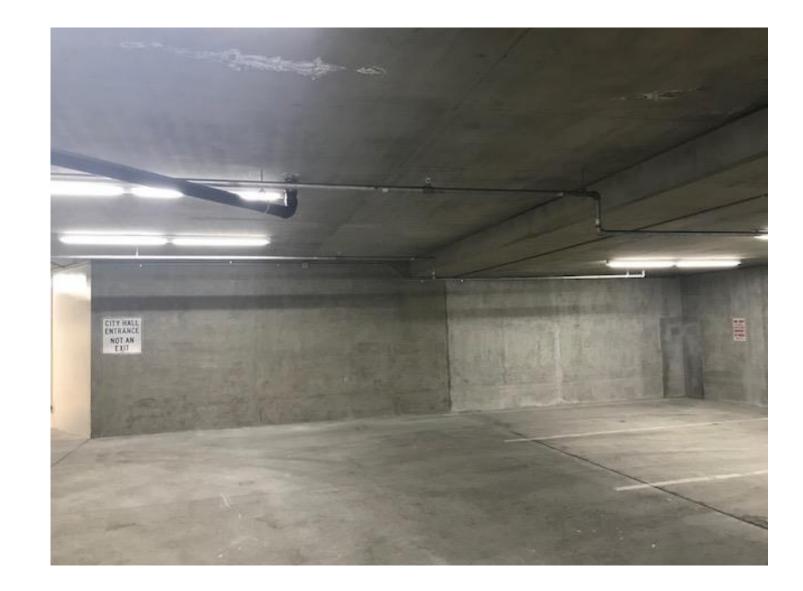

# Proposed Mural locations and Artists Manhattan Beach

1. Parking Garage in Civic Center

# Bo Bridges \$8,500

2.Ramp into Parking Structure, Civic Center