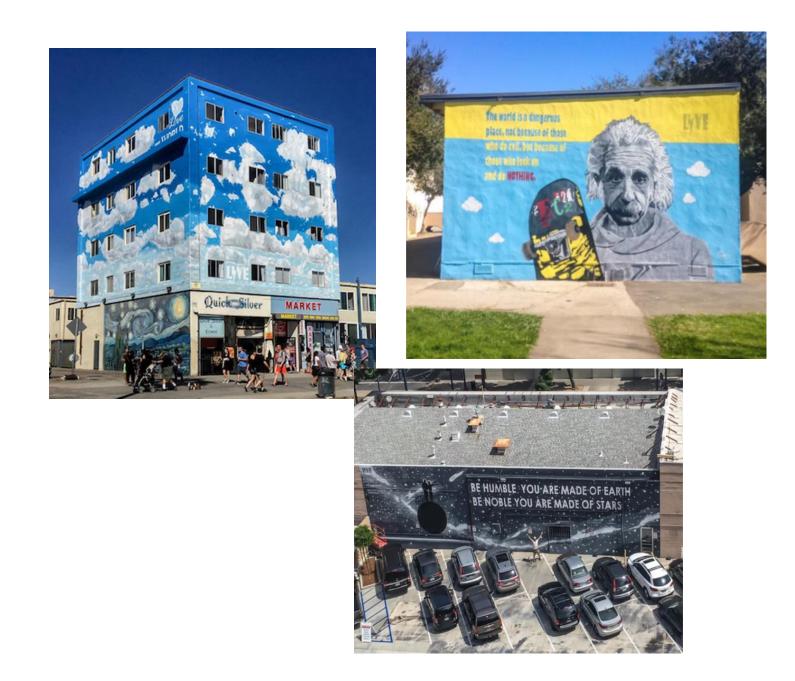

# Proposed Mural locations and Artists Manhattan Beach

1. Parking Garage in Civic Center



# Bo Bridges \$8,500



2.Ramp into Parking Structure, Civic Center



## Bo Bridges \$27,000 left side only



3. Elevator Structure, North East end of Civic Center Parking Lot



## Joanna Garel \$19,000





#### Joanna Garel







4. Joslyn Community Center, Entry Facing East



# Charles Bragg \$20,000



# Charles Bragg





#### 5. Metlox Plaza, South of Fountain



Kelsey Montague \$16,000



6.North Side of Racquet Ball Facility Marine Ave. Park



Trek Kelly \$30,000 (AR enhanced)



# Trek Kelly



#### 7.Marine Ave Skate Spot, East Wall



#### Josh Barnes \$15,000



#### Josh Barnes



8. 14<sup>th</sup> and Highland Parking Lot



14<sup>th</sup> and Highland Parking Lot (Back Wall)



# Kid Wiseman \$10,000



#### Kid Wiseman