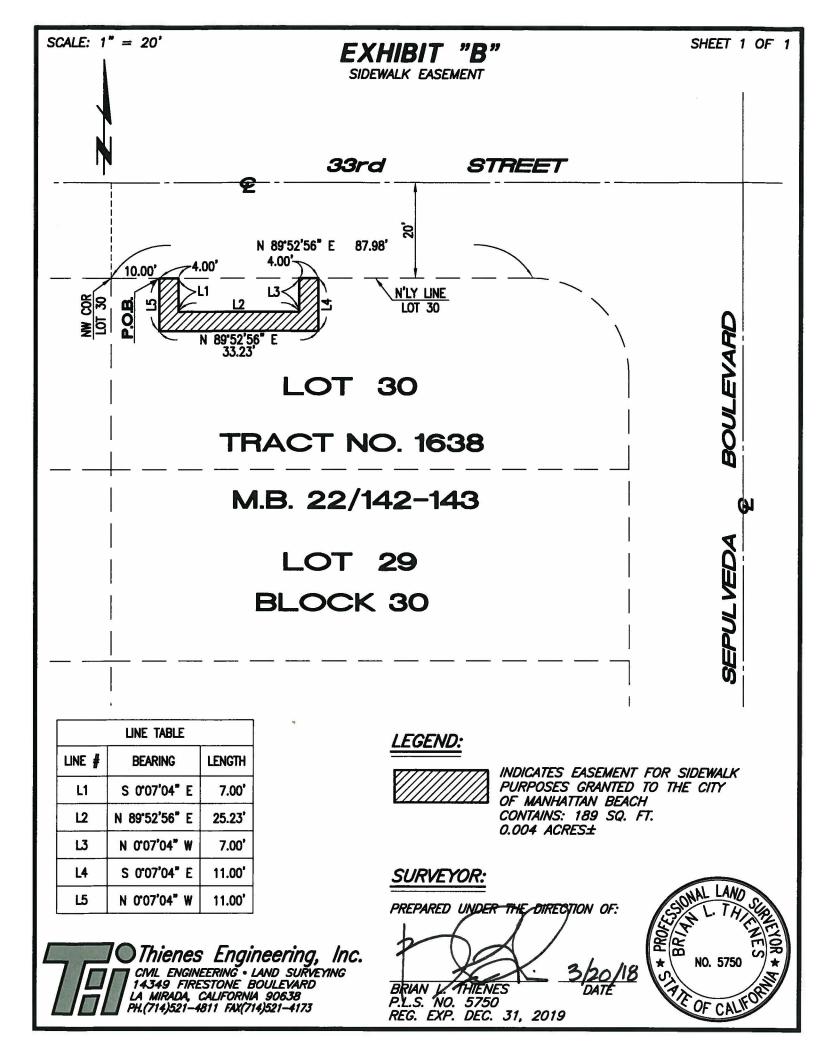

THAT PORTION OF LOT 30, BLOCK 30 OF TRACT NO. 1638, IN THE CITY OF MANHATTAN BEACH, COUNT OF LOS ANGELES, STATE OF CALIFORNIA, AS PER MAP FILED IN BOOK 22, PAGES 142 AND 143 OF MAPS IN THE OFFICE OF THE COUNTY RECORDER OF SAID COUNTY, and more particularly described on the attached Exhibit "A".

The attached Exhibit "B" depicts the subject property for illustrative purposes only.

| Dated this | 2814 | day of | MARIA | 2018. |
|------------|------|--------|-------|-------|
|            |      |        |       |       |

## **EXHIBIT "A"** SIDEWALK EASEMENT LEGAL DESCRIPTION

THAT PORTION OF LOT 30, BLOCK 30 OF TRACT NO. 1638, IN THE CITY OF MANHATTAN BEACH, COUNTY OF LOS ANGELES, STATE OF CALIFORNIA, AS PER MAP FILED IN BOOK 22, PAGES 142 AND 143 OF MAPS, IN THE OFFICE OF THE COUNTY RECORDER OF SAID COUNTY, DESCRIBED AS FOLLOWS:

**BEGINNING** AT A POINT IN THE NORTHERLY LINE OF SAID LOT 30, BEING DISTANT THEREON NORTH 89° 52' 56" EAST 10.00 FEET MEASURED ALONG SAID NORTHERLY LINE FROM THE NORTHWEST CORNER OF SAID LOT 30;

THENCE EASTERLY ALONG SAID NORTHERLY LINE, NORTH 89° 52' 56" EAST 4.00 FEET;

THENCE LEAVING SAID NORTHERLY LINE, NORTH 89° 52' 56" EAST 4.00 FEET;

THENCE SOUTH 00°07'04" EAST 7.00 FEET;

THENCE NORTH 89°52'56" EAST 25.23 FEET;

THENCE NORTH 00°07'04" WEST 7.00 FEET TO SAID NORTHERLY LINE;

THENCE EASTERLY ALONG SAID NORTHERLY LINE, NORTH 89°52'56" EAST 4.00 FEET;

THENCE SOUTH 00°07'04" EAST 11.00 FEET;

THENCE SOUTH 89°52'56" WEST 33.23 FEET;

THENCE NORTH 00°07'04" WEST 11.00 FEET TO THE POINT OF BEGINNING.

CONTAINING: 189 SQUARE FEET OR 0.004 ACRES, MORE OR LESS.

**SUBJECT TO:** COVENANTS, CONDITIONS, RESTRICTIONS, RESERVATIONS, EASEMENTS, AND RIGHTS-OF-WAY, IF ANY

PREPARED UNDER THE DIRECTION OF:

BRIANI

BRIAN L: THIENES P.L.S. No. 5750 REG. EXP. 12/31/19