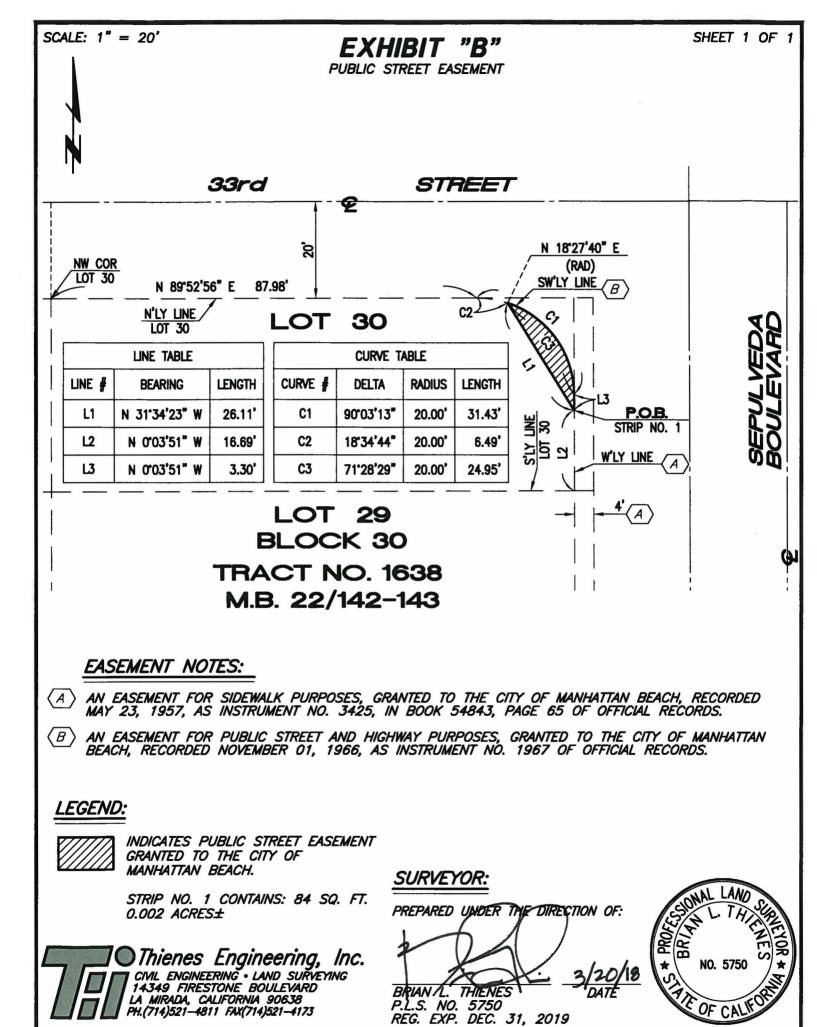

THAT PORTION OF LOT 30, BLOCK 30 OF TRACT NO. 1638, IN THE CITY OF MANHATTAN BEACH, COUNTY OF LOS ANGELES, STATE OF CALIFORNIA, AS PER MAP FILED IN BOOK 22, PAGES 142 AND 143 OF MAPS, IN THE OFFICE OF THE COUNTY RECORDER OF SAID COUNTY, and more particularly described on the attached Exhibit "A".

## EXHIBIT "A"

# PUBLIC STREET EASEMENT LEGAL DESCRIPTION

THAT PORTION OF LOT 30, BLOCK 30 OF TRACT NO. 1638, IN THE CITY OF MANHATTAN BEACH, COUNTY OF LOS ANGELES, STATE OF CALIFORNIA, AS PER MAP FILED IN BOOK 22, PAGES 142 AND 143 OF MAPS, IN THE OFFICE OF THE COUNTY RECORDER OF SAID COUNTY, DESCRIBED AS FOLLOWS:

#### STRIP NO. 1

BEGINNING AT A POINT IN THE WESTERLY LINE OF AN EASEMENT FOR PUBLIC STREET AND HIGHWAY PURPOSES, RECORDED NOVEMBER 01, 1966, AS INSTRUMENT NO. 1967 OF OFFICIAL RECORDS, SAID POINT BEING DISTANT THEREON NORTH 00° 03' 51" WEST 16.69 FEET MEASURED ALONG SAID WESTERLY LINE FROM THE SOUTHERLY LINE OF SAID LOT 30;

THENCE NORTHERLY ALONG SAID WESTERLY LINE, NORTH 00° 03' 51" WEST 3.30 FEET TO THE SOUTHWESTERLY LINE OF AN EASEMENT FOR PUBLIC STREET AND HIGHWAY PURPOSES, RECORDED NOVEMBER 01, 1966, AS INSTRUMENT NO. 1967 OF OFFICIAL RECORDS, SAID POINT BEING THE BEGINNING OF A TANGENT CURVE, CONCAVE SOUTHWESTERLY, HAVING A RADIUS OF 20.00 FEET;

THENCE NORTHWESTERLY ALONG SAID TANGENT CURVE, THROUGH A CENTRAL ANGLE OF 71° 28' 29". AN ARC LENGTH OF 24.95 FEET;

THENCE SOUTH 31° 34' 23" EAST 26.11 FEET TO THE POINT OF BEGINNING.

CONTAINING: 84 SQUARE FEET OR 0.002 ACRES, MORE OR LESS.

**SUBJECT TO:** COVENANTS, CONDITIONS, RESTRICTIONS, RESERVATIONS, EASEMENTS, AND RIGHTS-OF-WAY, IF ANY

PREPARED UNDER THE DIRECTION OF:

BR AN L. THIENES

P.L.S. No. 5750 REG. EXP. 12/31/19