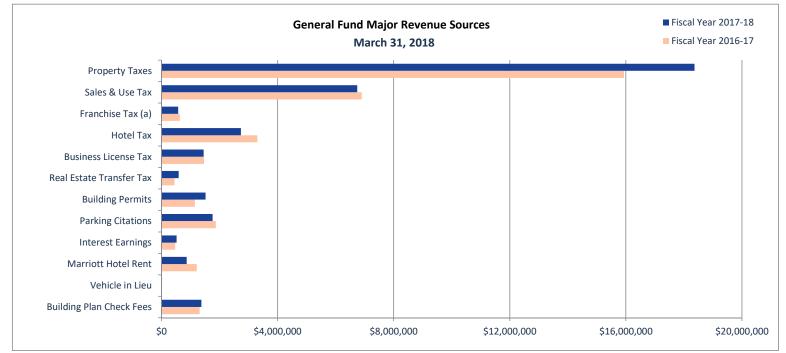

#### City of Manhattan Beach Fiscal Year 2018 General Fund Major Revenue Trends March 31, 2018

|                                | Fund | Year-To-Date Actuals |            |            |            |            |            | FY 2018    |          |  |
|--------------------------------|------|----------------------|------------|------------|------------|------------|------------|------------|----------|--|
| Major Revenue Accounts         | No.  | 2013                 | 2014       | 2015       | 2016       | 2017       | 2018       | Adj Budget | Realized |  |
| Property Taxes                 | 100  | 12,368,995           | 12,944,561 | 13,678,107 | 14,786,216 | 15,934,459 | 18,369,067 | 29,511,005 | 62.2%    |  |
| Sales & Use Tax                | 100  | 6,427,859            | 6,505,594  | 6,416,434  | 5,671,063  | 6,899,157  | 6,745,784  | 9,000,000  | 75.0%    |  |
| Franchise Tax (a)              | 100  | 665,133              | 696,703    | 788,579    | 712,378    | 630,360    | 577,877    | 1,550,000  | 37.3%    |  |
| Hotel Tax                      | 100  | 2,456,594            | 2,687,475  | 2,987,594  | 3,283,436  | 3,303,418  | 2,739,395  | 4,526,500  | 60.5%    |  |
| Business License Tax           | 100  | 1,191,533            | 1,377,419  | 1,582,681  | 1,568,290  | 1,466,035  | 1,455,078  | 3,600,000  | 40.4%    |  |
| Real Estate Transfer Tax       | 100  | 405,284              | 409,800    | 520,028    | 571,723    | 452,331    | 592,224    | 600,000    | 98.7%    |  |
| Building Permits               | 100  | 609,915              | 777,992    | 875,495    | 1,309,522  | 1,149,935  | 1,519,164  | 1,737,700  | 87.4%    |  |
| Parking Citations              | 100  | 1,680,960            | 1,724,119  | 1,859,590  | 1,760,937  | 1,871,848  | 1,760,903  | 2,586,000  | 68.1%    |  |
| Interest Earnings              | 100  | 431,183              | 364,155    | 374,874    | 329,474    | 474,430    | 523,879    | 600,000    | 87.3%    |  |
| Marriott Hotel Rent            | 100  | 860,490              | 965,190    | 1,082,958  | 1,228,725  | 1,217,221  | 870,163    | 1,600,000  | 54.4%    |  |
| Vehicle in Lieu                | 100  | 18,887               | 15,631     | 15,099     | 14,430     | 15,812     | 18,680     | -          | -        |  |
| Building Plan Check Fees       | 100  | 726,416              | 981,695    | 979,223    | 798,090    | 1,317,950  | 1,375,476  | 1,400,000  | 98.2%    |  |
| Total Major Revenue Accounts   | -    | 27,843,248           | 29,450,333 | 31,160,662 | 32,034,284 | 34,732,956 | 36,547,691 | 56,711,205 | 64.4%    |  |
| Over/(Under) Prior Year        |      |                      | 1,607,084  | 1,710,330  | 873,622    | 2,698,672  | 1,814,734  |            |          |  |
| Percent Change From Prior Year |      |                      | 5.8%       | 5.8%       | 2.8%       | 8.4%       | 5.2%       |            |          |  |
| Other Revenues                 |      | 8,093,900            | 8,994,760  | 10,036,154 | 9,807,007  | 10,482,428 | 11,352,036 | 14,502,443 | 78.3%    |  |
| Total General Fund Revenues    |      | 35,937,148           | 38,445,093 | 41,196,817 | 41,841,291 | 45,215,385 | 47,899,726 | 71,213,648 | 67.3%    |  |

(a) The structure of payments for the some of the franchise fees has changed resulting in lower initial revenues at the beginning of the fiscal year as compared to prior years. This revenue will self adjust throughout the year to better align with prior full-year numbers.

### City of Manhattan Beach Fiscal Year-To-Date General Fund Trends Through March Year-Over-Year

Percent of Year 75.0%

(a) The structure of payments for the some of the franchise fees has changed resulting in lower initial revenues at the beginning of the fiscal year as compared to prior years. This revenue will self adjust throughout the year to better align with prior full-year numbers.