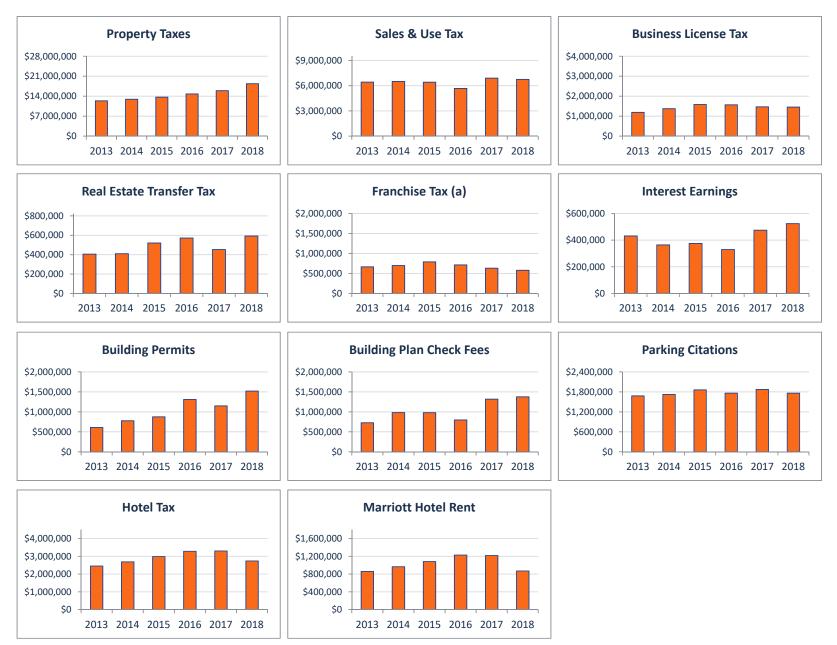

#### City of Manhattan Beach Fiscal Year 2018 General Fund Major Revenue Trends March 31, 2018

|                                | Fund | Year-To-Date Actuals |            |            |            |            |            | FY 2018    |          |  |
|--------------------------------|------|----------------------|------------|------------|------------|------------|------------|------------|----------|--|
| Major Revenue Accounts         | No.  | 2013                 | 2014       | 2015       | 2016       | 2017       | 2018       | Adj Budget | Realized |  |
| Property Taxes                 | 100  | 12,368,995           | 12,944,561 | 13,678,107 | 14,786,216 | 15,934,459 | 18,369,067 | 29,511,005 | 62.2%    |  |
| Sales & Use Tax                | 100  | 6,427,859            | 6,505,594  | 6,416,434  | 5,671,063  | 6,899,157  | 6,745,784  | 9,000,000  | 75.0%    |  |
| Franchise Tax (a)              | 100  | 665,133              | 696,703    | 788,579    | 712,378    | 630,360    | 577,877    | 1,550,000  | 37.3%    |  |
| Hotel Tax                      | 100  | 2,456,594            | 2,687,475  | 2,987,594  | 3,283,436  | 3,303,418  | 2,739,395  | 4,526,500  | 60.5%    |  |
| Business License Tax           | 100  | 1,191,533            | 1,377,419  | 1,582,681  | 1,568,290  | 1,466,035  | 1,455,078  | 3,600,000  | 40.4%    |  |
| Real Estate Transfer Tax       | 100  | 405,284              | 409,800    | 520,028    | 571,723    | 452,331    | 592,224    | 600,000    | 98.7%    |  |
| Building Permits               | 100  | 609,915              | 777,992    | 875,495    | 1,309,522  | 1,149,935  | 1,519,164  | 1,737,700  | 87.4%    |  |
| Parking Citations              | 100  | 1,680,960            | 1,724,119  | 1,859,590  | 1,760,937  | 1,871,848  | 1,760,903  | 2,586,000  | 68.1%    |  |
| Interest Earnings              | 100  | 431,183              | 364,155    | 374,874    | 329,474    | 474,430    | 523,879    | 600,000    | 87.3%    |  |
| Marriott Hotel Rent            | 100  | 860,490              | 965,190    | 1,082,958  | 1,228,725  | 1,217,221  | 870,163    | 1,600,000  | 54.4%    |  |
| Vehicle in Lieu                | 100  | 18,887               | 15,631     | 15,099     | 14,430     | 15,812     | 18,680     | -          | -        |  |
| Building Plan Check Fees       | 100  | 726,416              | 981,695    | 979,223    | 798,090    | 1,317,950  | 1,375,476  | 1,400,000  | 98.2%    |  |
| Total Major Revenue Accounts   | -    | 27,843,248           | 29,450,333 | 31,160,662 | 32,034,284 | 34,732,956 | 36,547,691 | 56,711,205 | 64.4%    |  |
| Over/(Under) Prior Year        |      |                      | 1,607,084  | 1,710,330  | 873,622    | 2,698,672  | 1,814,734  |            |          |  |
| Percent Change From Prior Year |      |                      | 5.8%       | 5.8%       | 2.8%       | 8.4%       | 5.2%       |            |          |  |
| Other Revenues                 |      | 8,093,900            | 8,994,760  | 10,036,154 | 9,807,007  | 10,482,428 | 11,352,036 | 14,502,443 | 78.3%    |  |
| Total General Fund Revenues    |      | 35,937,148           | 38,445,093 | 41,196,817 | 41,841,291 | 45,215,385 | 47,899,726 | 71,213,648 | 67.3%    |  |

(a) The structure of payments for the some of the franchise fees has changed resulting in lower initial revenues at the beginning of the fiscal year as compared to prior years. This revenue will self adjust throughout the year to better align with prior full-year numbers.