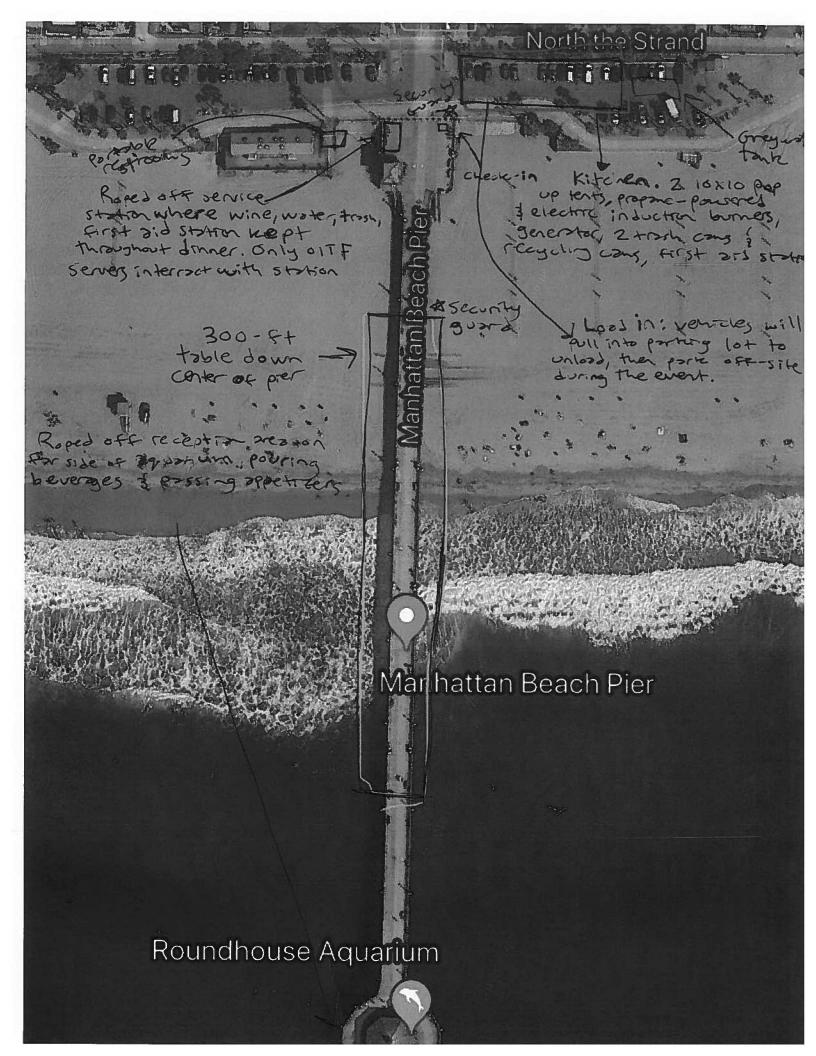

### EQUIPMENT INFORMATION (ATTACH SITE PLAN)

A DIAGRAM OF YOUR SITE PLAN THAT INCLUDES ALL FACILITIES, <u>EXACT PLACEMENT</u> OF <u>ALL</u> EQUIPMENT, STREET CLOSURES, INGRESS AND EGRESS ROUTES, SHUTTLE ROUTES, FENCING, ACCESSIBILITY PLAN, AND PARKING MUST BE ATTACHED TO THE APPLICATION.

#### YOUR APPLICATION WILL NOT BE PROCESSED WITHOUT A SITE PLAN

Please check all the boxes that apply to the equipment/areas that will be on site for your event and specify the number and size of each (if applicable).

|   | Cars                         | Dance Floor                                                                    |
|---|------------------------------|--------------------------------------------------------------------------------|
|   | Semi-trucks                  | Alcohol sales and  Beer 3 wine = port of  ticket proce, not for  sole at event |
|   | Vans (Size)                  | Generator (Size/Type) one small generator                                      |
|   | Motor Homes (Size)           | Sound Equipment                                                                |
| 回 | Trailer (Size) 2 2 cft total | er for server Lighting                                                         |
|   | Enclosed Tents during eve    | → Signs                                                                        |
| Ø | Canopies 2 10×10 Popul       | Porta Potties Sluxury units                                                    |
|   | Stage (Measurements)         | Cooking Equipment All proprie- powered or                                      |
|   | Live music—band area         | Live animals                                                                   |
|   | Other (please attach list)   |                                                                                |