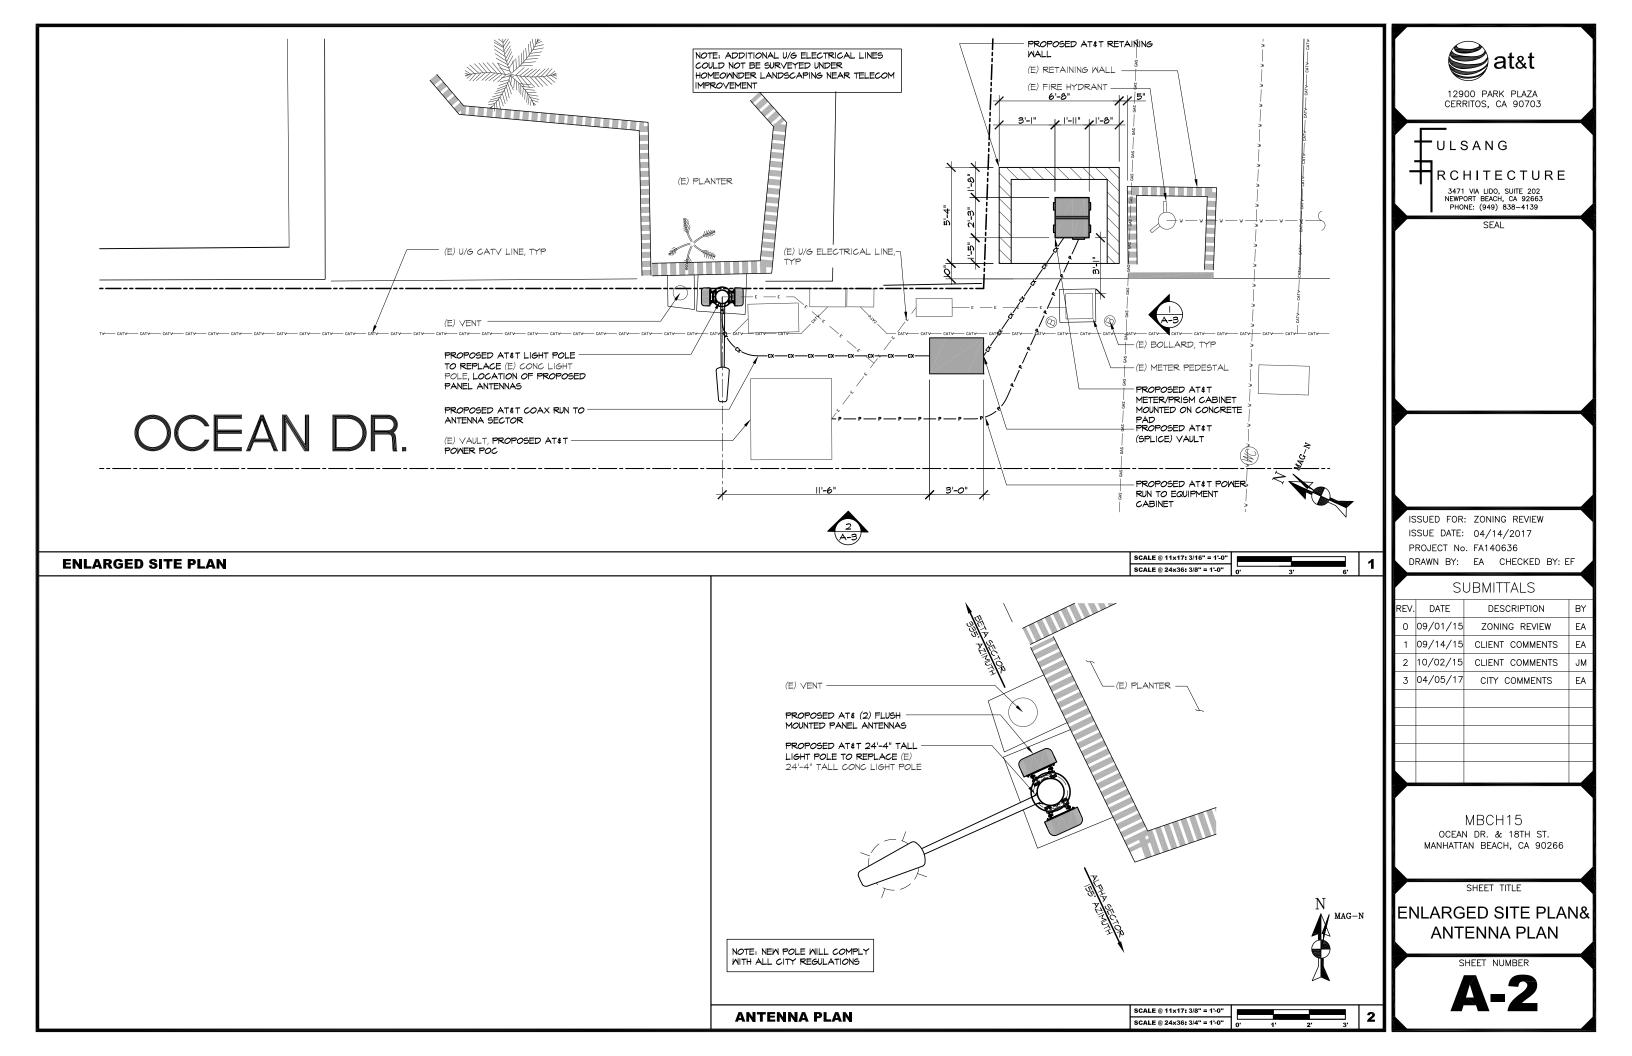

## PROJECT DESCRIPTION

CONSTRUCTION OF AN UNMANNED WIRELESS CELL SITE FOR

PROJECT CONSISTS OF:

- (2) PANEL ANTENNAS
- (1) OUTDOOR EQUIPMENT CABINET
- CONNECTIONS AS REQUIRED FOR POWER AND TELCO

T-1 TITLE SHEET

LS-1 TOPOGRAPHIC SURVEY

ELEVATIONS

OVERALL SITE PLAN

A-2 ENLARGED SITE PLAN & ANTENNA PLAN

SHEET

| CABLE/ANTENNA SCHEDULE |         |                                                                                                |                         |  |  |
|------------------------|---------|------------------------------------------------------------------------------------------------|-------------------------|--|--|
| ANTENNA<br>SECTOR      | AZIMUTH | ANTENNA MAKE/MODEL                                                                             | COAX<br>CABLE<br>LENGTH |  |  |
| ALPHA                  | 155°    | TBD                                                                                            | 50'                     |  |  |
| BETA                   | 335*    | TBD                                                                                            | 50'                     |  |  |
|                        |         |                                                                                                |                         |  |  |
|                        |         |                                                                                                |                         |  |  |
|                        |         |                                                                                                |                         |  |  |
|                        |         | MANAGER TO FIELD VERIFY CABLE LENGTHS PRIOR .<br>N. OR INSTALLATION OF CABLES, CHECK RF DATA S |                         |  |  |