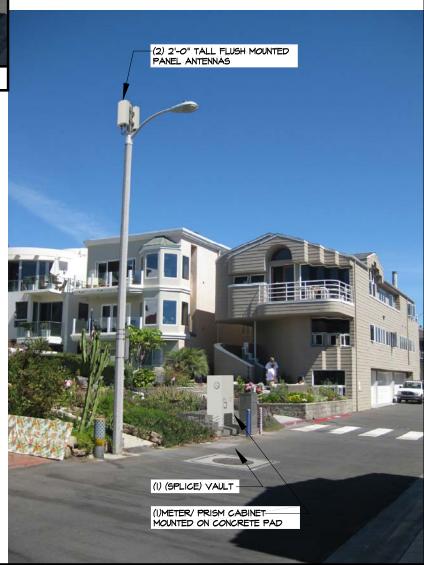

#### **PROPOSED**

## PROJECT DESCRIPTION

CONSTRUCTION OF AN UNMANNED WIRELESS CELL SITE FOR

PROJECT CONSISTS OF:

- (2) PANEL ANTENNAS
- (1) OUTDOOR EQUIPMENT CABINET
- CONNECTIONS AS REQUIRED FOR POWER AND TELCO