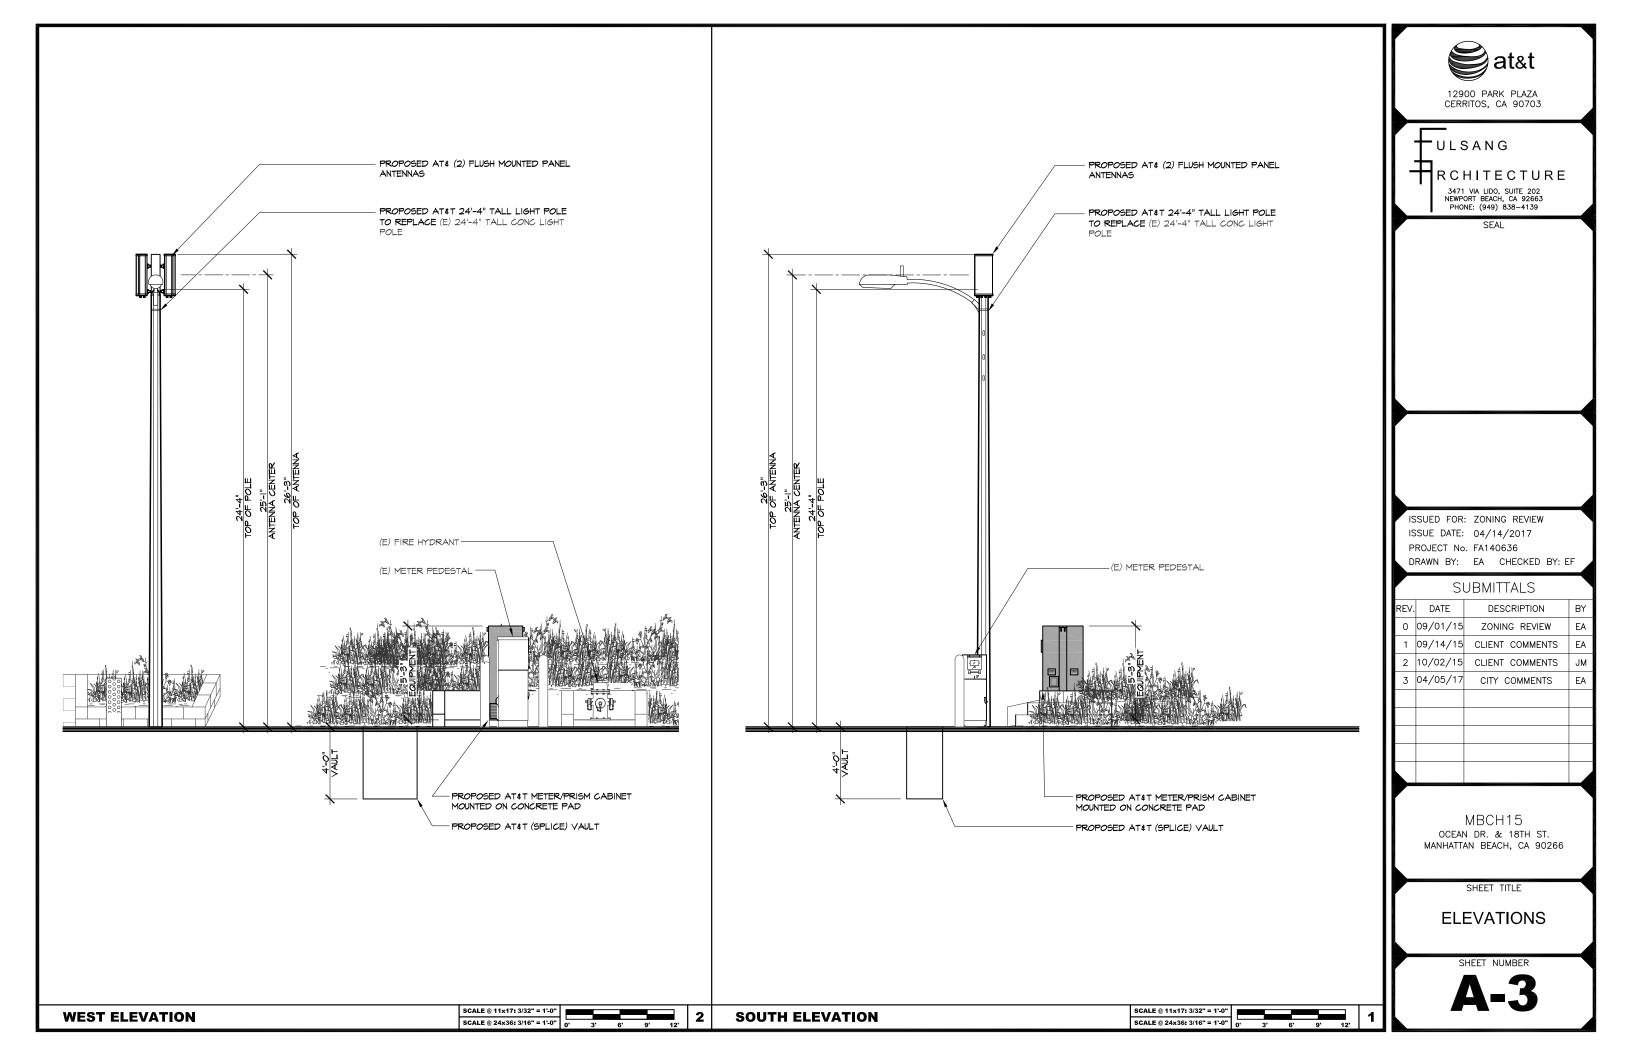

## PROJECT DESCRIPTION

CONSTRUCTION OF AN UNMANNED WIRELESS CELL SITE FOR

PROJECT CONSISTS OF:

- (2) PANEL ANTENNAS
- (1) OUTDOOR EQUIPMENT CABINET
- CONNECTIONS AS REQUIRED FOR POWER AND TELCO

T-1 TITLE SHEET

LS-1 TOPOGRAPHIC SURVEY

ELEVATIONS

OVERALL SITE PLAN

A-2 ENLARGED SITE PLAN & ANTENNA PLAN

SHEET

| CABLE/ANTENNA SCHEDULE |         |                                                                                                |                         |  |  |
|------------------------|---------|------------------------------------------------------------------------------------------------|-------------------------|--|--|
| ANTENNA<br>SECTOR      | AZIMUTH | ANTENNA MAKE/MODEL                                                                             | COAX<br>CABLE<br>LENGTH |  |  |
| ALPHA                  | 155°    | TBD                                                                                            | 50'                     |  |  |
| BETA                   | 335*    | TBD                                                                                            | 50'                     |  |  |
|                        |         |                                                                                                |                         |  |  |
|                        |         |                                                                                                |                         |  |  |
|                        |         |                                                                                                |                         |  |  |
|                        |         | MANAGER TO FIELD VERIFY CABLE LENGTHS PRIOR .<br>N. OR INSTALLATION OF CABLES, CHECK RF DATA S |                         |  |  |