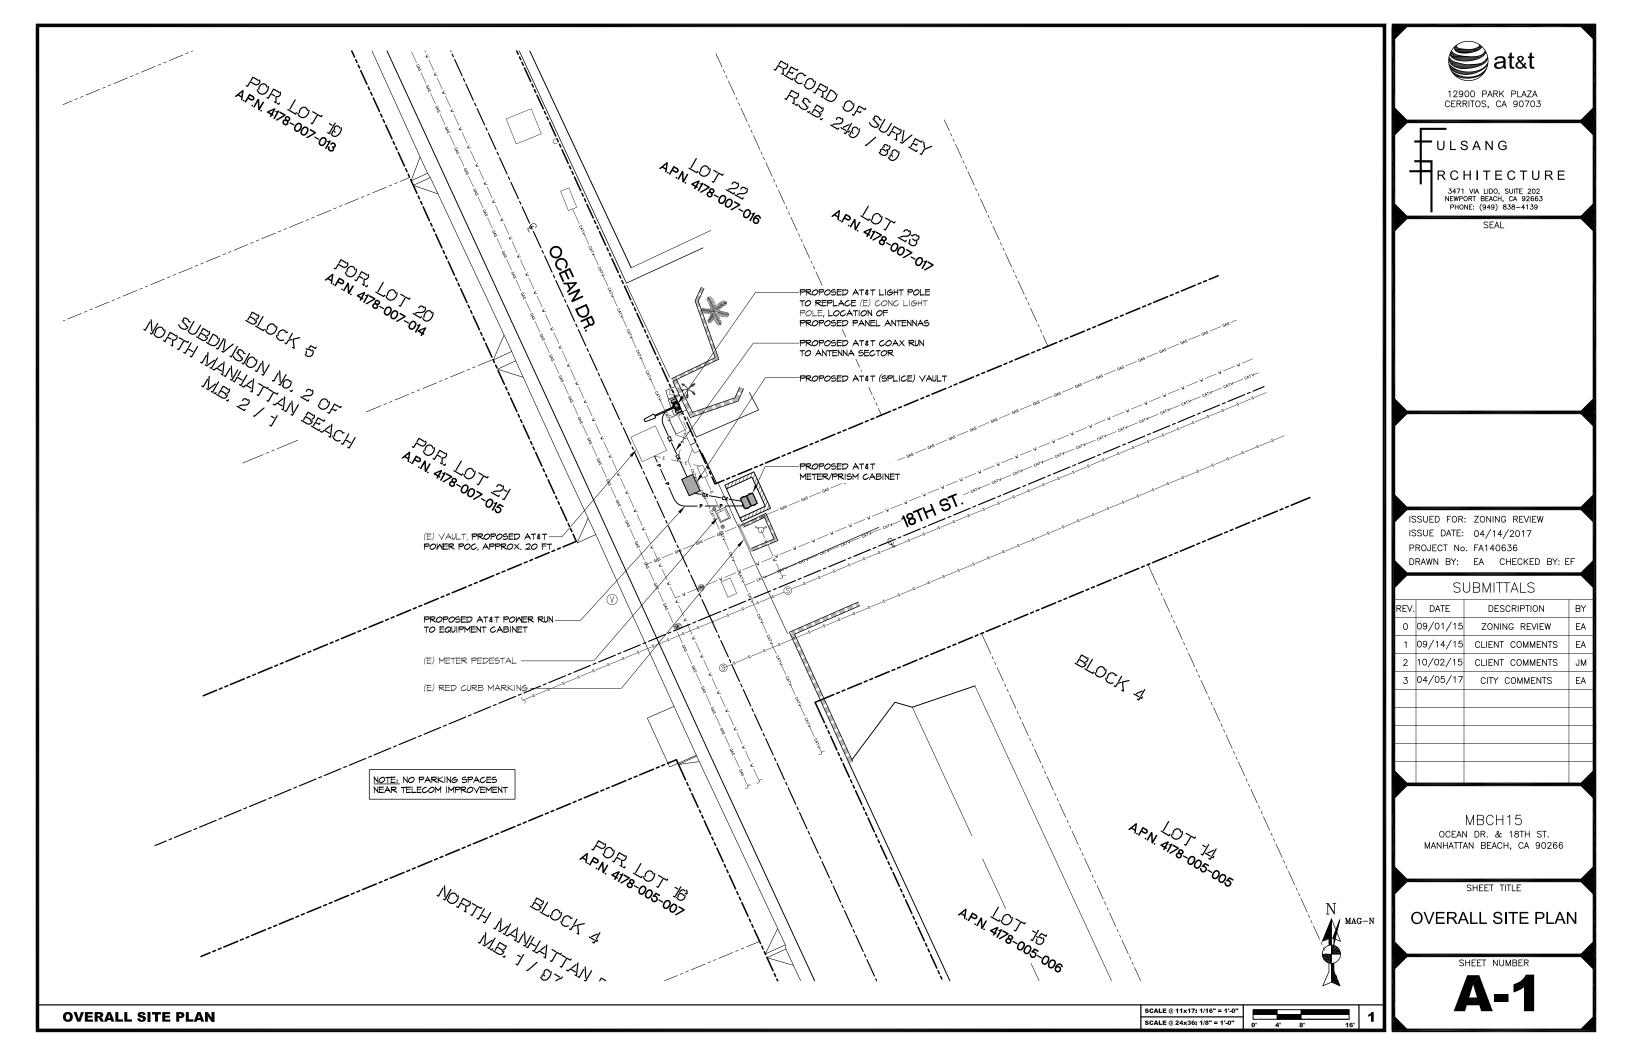

## PROJECT DESCRIPTION

CONSTRUCTION OF AN UNMANNED WIRELESS CELL SITE FOR

PROJECT CONSISTS OF:

- (2) PANEL ANTENNAS
- (1) OUTDOOR EQUIPMENT CABINET
- CONNECTIONS AS REQUIRED FOR POWER AND TELCO

T-1 TITLE SHEET

LS-1 TOPOGRAPHIC SURVEY

ELEVATIONS

OVERALL SITE PLAN

A-2 ENLARGED SITE PLAN & ANTENNA PLAN

SHEET

| CABLE/ANTENNA SCHEDULE |         |                                                                                                |                         |  |  |
|------------------------|---------|------------------------------------------------------------------------------------------------|-------------------------|--|--|
| ANTENNA<br>SECTOR      | AZIMUTH | ANTENNA MAKE/MODEL                                                                             | COAX<br>CABLE<br>LENGTH |  |  |
| ALPHA                  | 155°    | TBD                                                                                            | 50'                     |  |  |
| BETA                   | 335*    | TBD                                                                                            | 50'                     |  |  |
|                        |         |                                                                                                |                         |  |  |
|                        |         |                                                                                                |                         |  |  |
|                        |         |                                                                                                |                         |  |  |
|                        |         | MANAGER TO FIELD VERIFY CABLE LENGTHS PRIOR .<br>N. OR INSTALLATION OF CABLES, CHECK RF DATA S |                         |  |  |