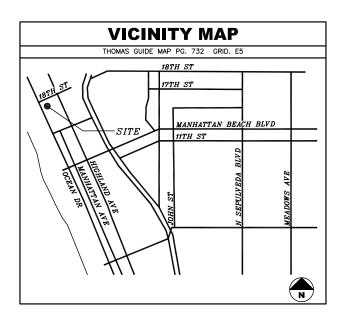

**EXISTING** 



#### **PROPOSED**

## **MBCH15**

OCEAN DRIVE & 18TH ST. MANHATTAN BEACH, CA 90266



3939 E. CORONADO ST. ANAHEIM, CA 92807





# **MBCH15 OCEAN DR. & 18TH ST. MANHATTAN BEACH, CA 90266**



## **DRIVING DIRECTIONS**

STARTING FROM AT&T ANAHEIM OFFICE:

- 1. HEAD EAST ON E CORONADO ST TOWARD N VAN BUREN ST
- 2. TURN RIGHT ONTO VAN BUREN ST
- 3. TURN RIGHT ONTO E LA PALMA AVE
- 4. USE THE LEFT 2 LANES TO TURN LEFT ONTO N TUSTIN
- 5. TURN RIGHT TO MERGE ONTO CA-91 W/RIVERSIDE FWY
- 6. MERGE ONTO CA-91 W/RIVERSIDE FWY CONTINUE TO FOLLOW CA-91 W
- 7. USE THE RIGHT 3 LANES TO TAKE EXIT 6 FOR I-110 S TOWARD SAN PEDRO 8. KEEP RIGHT AT THE FORK, FOLLOW SIGNS FOR I-405 N
- AND MERGE ONTO 1-405 N
- 9. TAKE EXIT 43 FOR ROSECRANS AVE
- 10. CONTINUE ON W ROSECRANS AVE. DRIVE TO OCEAN DR IN MANHATTAN BEACH
- 11. USE THE LEFT 2 LANES TO TURN LEFT ONTO W ROSECRANS AVE
- 12. TURN LEFT ONTO HIGHLAND AVE
- 13. TURN RIGHT ONTO 18TH PL
- 14. TURN LEFT ONTO OCEAN DR

## **GENERAL CONTRACTOR NOTES