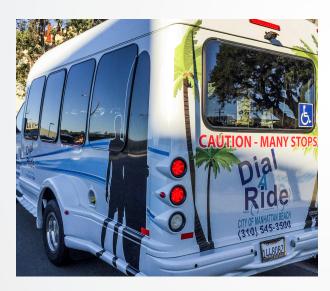

## **DIAL-A-RIDE**

Dial-A-Ride will be open from 6:30 AM to 8:00 PM on election night!

The Manhattan Beach Dial-A-Ride is a shared ride, curb-to-curb bus service for Manhattan Beach residents.

Voters of all ages are allowed to request a ride to a polling place on election day. Call (310) 545-3500 today to reserve your ride!

(The dispatch office is closed for lunch from 12:00 PM to 1:00 PM)