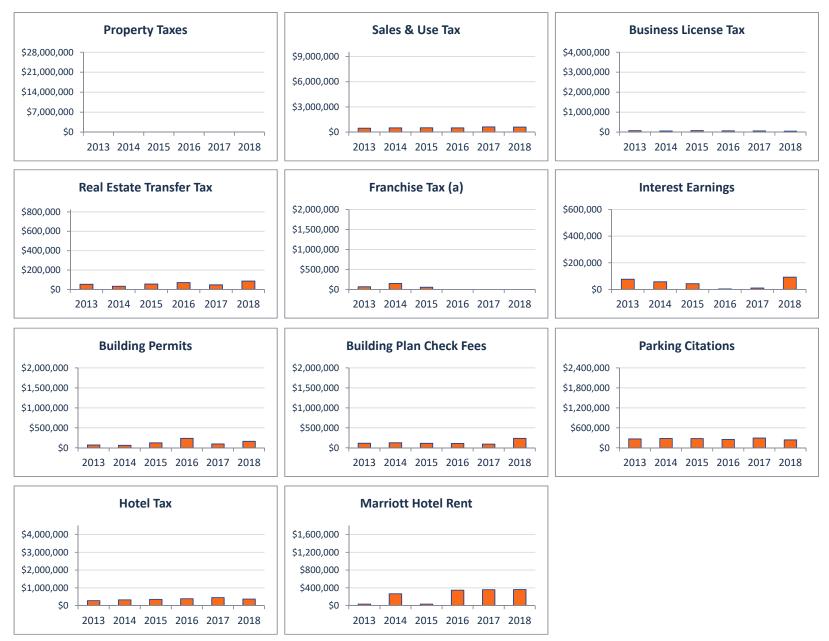

#### **City of Manhattan Beach** Fiscal Year 2018 General Fund Major Revenue Trends July 31, 2017

|                                | Fund |           | Year-To-Date Actuals |           |           |           |           | FY 2018    |          |
|--------------------------------|------|-----------|----------------------|-----------|-----------|-----------|-----------|------------|----------|
| Major Revenue Accounts         | No.  | 2013      | 2014                 | 2015      | 2016      | 2017      | 2018      | Adj Budget | Realized |
| Property Taxes                 | 100  | -         | -                    | -         | -         | -         | -         | 29,511,005 | 0.00%    |
| Sales & Use Tax                | 100  | 475,000   | 512,700              | 513,900   | 509,000   | 625,200   | 606,900   | 9,000,000  | 6.74%    |
| Franchise Tax (a)              | 100  | 65,659    | 148,180              | 54,677    | -         | -         | -         | 1,550,000  | 0.00%    |
| Hotel Tax                      | 100  | 276,277   | 324,268              | 349,937   | 384,990   | 449,163   | 369,936   | 4,526,500  | 8.17%    |
| Business License Tax           | 100  | 74,785    | 59,094               | 78,522    | 67,543    | 63,024    | 50,224    | 3,600,000  | 1.40%    |
| Real Estate Transfer Tax       | 100  | 52,672    | 32,527               | 55,109    | 70,542    | 47,046    | 86,207    | 600,000    | 14.37%   |
| Building Permits               | 100  | 69,507    | 63,192               | 123,913   | 236,950   | 96,553    | 162,910   | 1,737,700  | 9.38%    |
| Parking Citations              | 100  | 266,227   | 279,791              | 275,777   | 249,567   | 294,020   | 237,001   | 2,586,000  | 9.16%    |
| Interest Earnings              | 100  | 76,544    | 57,237               | 42,857    | 3,205     | 10,085    | 92,151    | 600,000    | 15.36%   |
| Marriott Hotel Rent            | 100  | 33,333    | 265,548              | 33,333    | 347,647   | 358,695   | 361,611   | 1,600,000  | 22.60%   |
| Vehicle in Lieu                | 100  | -         | -                    | -         | -         | -         | -         | -          | -        |
| Building Plan Check Fees       | 100  | 114,869   | 125,601              | 113,142   | 109,362   | 92,526    | 235,673   | 1,400,000  | 16.83%   |
| Total Major Revenue Accounts   | _    | 1,504,873 | 1,868,138            | 1,641,168 | 1,978,806 | 2,036,314 | 2,202,612 | 56,711,205 | 3.88%    |
| Over/(Under) Prior Year        |      |           | 363,265              | (226,970) | 337,638   | 57,508    | 166,299   |            |          |
| Percent Change From Prior Year |      |           | 24.14%               | (12.15%)  | 20.57%    | 2.91%     | 8.17%     |            |          |
| Other Revenues                 |      | 1,784,183 | 1,677,395            | 1,908,531 | 1,918,548 | 1,727,609 | 1,206,133 | 14,302,443 | 8.43%    |
| Total General Fund Revenues    |      | 3,289,056 | 3,545,533            | 3,549,699 | 3,897,354 | 3,763,923 | 3,408,745 | 71,013,648 | 4.80%    |

(a) The structure of payments for the some of the franchise fees has changed resulting in lower initial revenues at the beginning of the fiscal year as compared to prior years. This revenue will self adjust throughout the year to better align with prior full-year numbers.

### City of Manhattan Beach Fiscal Year-To-Date General Fund Trends Through July Year-Over-Year

(a) The structure of payments for the some of the franchise fees has changed resulting in lower initial revenues at the beginning of the fiscal year as compared to prior years. This revenue will self adjust throughout the year to better align with prior full-year numbers.