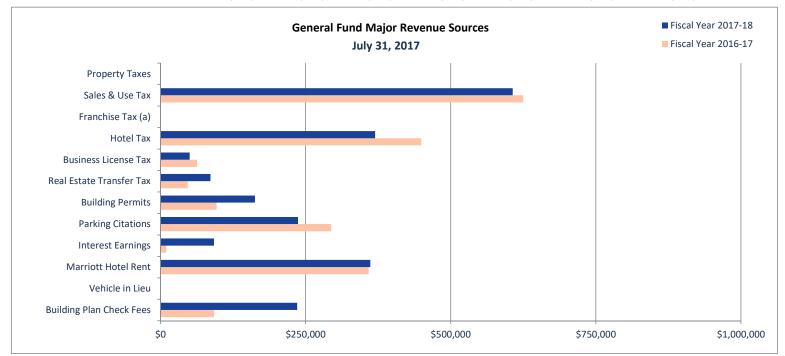

#### **City of Manhattan Beach** Fiscal Year 2018 General Fund Major Revenue Trends July 31, 2017

|                                | Fund |           | Year-To-Date Actuals |           |           |           |           | FY 2018    |          |
|--------------------------------|------|-----------|----------------------|-----------|-----------|-----------|-----------|------------|----------|
| Major Revenue Accounts         | No.  | 2013      | 2014                 | 2015      | 2016      | 2017      | 2018      | Adj Budget | Realized |
| Property Taxes                 | 100  | -         | -                    | -         | -         | -         | -         | 29,511,005 | 0.00%    |
| Sales & Use Tax                | 100  | 475,000   | 512,700              | 513,900   | 509,000   | 625,200   | 606,900   | 9,000,000  | 6.74%    |
| Franchise Tax (a)              | 100  | 65,659    | 148,180              | 54,677    | -         | -         | -         | 1,550,000  | 0.00%    |
| Hotel Tax                      | 100  | 276,277   | 324,268              | 349,937   | 384,990   | 449,163   | 369,936   | 4,526,500  | 8.17%    |
| Business License Tax           | 100  | 74,785    | 59,094               | 78,522    | 67,543    | 63,024    | 50,224    | 3,600,000  | 1.40%    |
| Real Estate Transfer Tax       | 100  | 52,672    | 32,527               | 55,109    | 70,542    | 47,046    | 86,207    | 600,000    | 14.37%   |
| Building Permits               | 100  | 69,507    | 63,192               | 123,913   | 236,950   | 96,553    | 162,910   | 1,737,700  | 9.38%    |
| Parking Citations              | 100  | 266,227   | 279,791              | 275,777   | 249,567   | 294,020   | 237,001   | 2,586,000  | 9.16%    |
| Interest Earnings              | 100  | 76,544    | 57,237               | 42,857    | 3,205     | 10,085    | 92,151    | 600,000    | 15.36%   |
| Marriott Hotel Rent            | 100  | 33,333    | 265,548              | 33,333    | 347,647   | 358,695   | 361,611   | 1,600,000  | 22.60%   |
| Vehicle in Lieu                | 100  | -         | -                    | -         | -         | -         | -         | -          | -        |
| Building Plan Check Fees       | 100  | 114,869   | 125,601              | 113,142   | 109,362   | 92,526    | 235,673   | 1,400,000  | 16.83%   |
| Total Major Revenue Accounts   | _    | 1,504,873 | 1,868,138            | 1,641,168 | 1,978,806 | 2,036,314 | 2,202,612 | 56,711,205 | 3.88%    |
| Over/(Under) Prior Year        |      |           | 363,265              | (226,970) | 337,638   | 57,508    | 166,299   |            |          |
| Percent Change From Prior Year |      |           | 24.14%               | (12.15%)  | 20.57%    | 2.91%     | 8.17%     |            |          |
| Other Revenues                 |      | 1,784,183 | 1,677,395            | 1,908,531 | 1,918,548 | 1,727,609 | 1,206,133 | 14,302,443 | 8.43%    |
| Total General Fund Revenues    |      | 3,289,056 | 3,545,533            | 3,549,699 | 3,897,354 | 3,763,923 | 3,408,745 | 71,013,648 | 4.80%    |

(a) The structure of payments for the some of the franchise fees has changed resulting in lower initial revenues at the beginning of the fiscal year as compared to prior years. This revenue will self adjust throughout the year to better align with prior full-year numbers.

### City of Manhattan Beach Fiscal Year-To-Date General Fund Trends Through July Year-Over-Year

(a) The structure of payments for the some of the franchise fees has changed resulting in lower initial revenues at the beginning of the fiscal year as compared to prior years. This revenue will self adjust throughout the year to better align with prior full-year numbers.