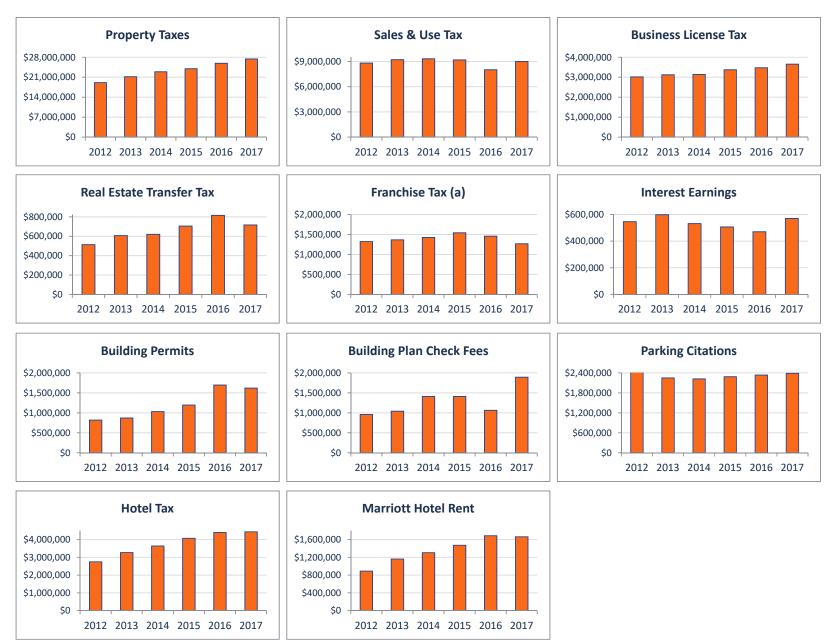

#### City of Manhattan Beach Fiscal Year 2017 General Fund Major Revenue Trends June 30, 2017

|                                | Fund       | Year-To-Date Actuals |            |            |            |            |            | FY 2017    |          |
|--------------------------------|------------|----------------------|------------|------------|------------|------------|------------|------------|----------|
| Major Revenue Accounts         | <u>No.</u> | 2012                 | 2013       | 2014       | 2015       | 2016       | 2017       | Adj Budget | Realized |
| Property Taxes                 | 100        | 19,111,009           | 21,178,113 | 22,915,964 | 23,980,113 | 25,880,588 | 27,398,256 | 27,822,060 | 98.48%   |
| Sales & Use Tax                | 100        | 8,811,604            | 9,213,730  | 9,316,609  | 9,183,015  | 8,010,625  | 9,005,517  | 9,300,000  | 96.83%   |
| Franchise Tax (a)              | 100        | 1,320,870            | 1,364,770  | 1,426,774  | 1,542,045  | 1,457,429  | 1,268,064  | 1,525,000  | 83.15%   |
| Hotel Tax                      | 100        | 2,748,653            | 3,271,194  | 3,641,399  | 4,070,428  | 4,403,268  | 4,436,206  | 4,500,000  | 98.58%   |
| Business License Tax           | 100        | 3,018,177            | 3,122,501  | 3,140,273  | 3,376,113  | 3,475,792  | 3,652,900  | 3,525,000  | 103.63%  |
| Real Estate Transfer Tax       | 100        | 514,078              | 607,544    | 620,136    | 705,393    | 816,325    | 716,888    | 850,000    | 84.34%   |
| Building Permits               | 100        | 818,417              | 872,218    | 1,031,410  | 1,196,592  | 1,696,881  | 1,620,362  | 1,938,000  | 83.61%   |
| Parking Citations              | 100        | 2,431,413            | 2,249,073  | 2,221,517  | 2,286,628  | 2,336,046  | 2,387,764  | 2,586,000  | 92.33%   |
| Interest Earnings              | 100        | 546,092              | 598,534    | 531,778    | 506,165    | 470,252    | 570,677    | 490,000    | 116.46%  |
| Marriott Hotel Rent            | 100        | 890,772              | 1,162,324  | 1,304,466  | 1,472,437  | 1,686,948  | 1,662,914  | 1,600,000  | 103.93%  |
| Vehicle in Lieu                | 100        | 95,915               | 18,887     | 15,631     | 15,099     | 14,430     | 15,812     | -          | -        |
| Building Plan Check Fees       | 100        | 958,673              | 1,041,846  | 1,409,954  | 1,410,028  | 1,063,652  | 1,893,390  | 1,267,000  | 149.44%  |
| Total Major Revenue Accounts   | -          | 41,265,672           | 44,700,732 | 47,575,909 | 49,744,054 | 51,312,236 | 54,628,751 | 55,403,060 | 98.60%   |
| Over/(Under) Prior Year        | -          |                      | 3,435,060  | 2,875,177  | 2,168,145  | 1,568,181  | 3,316,515  |            |          |
| Percent Change From Prior Year |            |                      | 8.32%      | 6.43%      | 4.56%      | 3.15%      | 6.46%      |            |          |
| Other Revenues                 |            | 11,856,007           | 12,260,225 | 12,585,628 | 13,580,643 | 14,072,835 | 17,138,351 | 12,484,405 | 137.28%  |
| Total General Fund Revenues    |            | 53,121,679           | 56,960,957 | 60,161,537 | 63,324,697 | 65,385,071 | 71,767,102 | 67,887,465 | 105.71%  |

(a) The structure of payments for the some of the franchise fees has changed resulting in lower initial revenues at the beginning of the fiscal year as compared to prior years. This revenue will self adjust throughout the year to better align with prior full-year numbers.