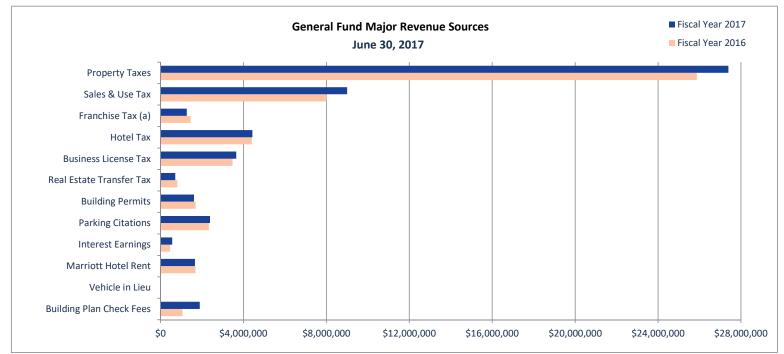

#### City of Manhattan Beach Fiscal Year-To-Date General Fund Trends Through June Year-Over-Year

Percent of Year 100.0%

(a) The structure of payments for the some of the franchise fees has changed resulting in lower initial revenues at the beginning of the fiscal year as compared to prior years. This revenue will self adjust throughout the year to better align with prior full-year numbers.