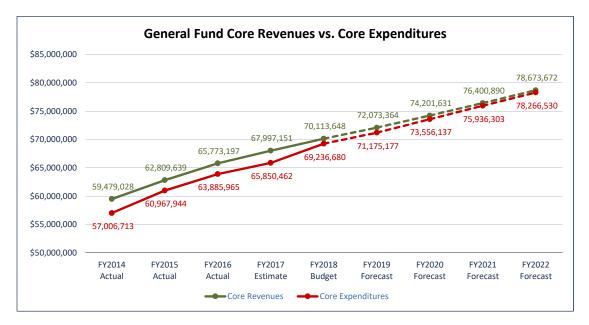

## **General Fund Forecast**

|                                                                                                             | FY2014                                                      | FY2015                                                      | FY2016                                                      | FY2017                                                      | FY2018                                                      | FY2019                                               | FY2020                                  | FY2021                                  | FY2022                                      |
|-------------------------------------------------------------------------------------------------------------|-------------------------------------------------------------|-------------------------------------------------------------|-------------------------------------------------------------|-------------------------------------------------------------|-------------------------------------------------------------|------------------------------------------------------|-----------------------------------------|-----------------------------------------|---------------------------------------------|
|                                                                                                             | Actual                                                      | Actual                                                      | Actual                                                      | Estimate                                                    | Proposed                                                    | Forecast                                             | Forecast                                | Forecast                                | Forecast                                    |
| BEGINNING FUND BALANCE                                                                                      | 19,156,761                                                  | 19,198,336                                                  | 21,115,623                                                  | 20,086,641                                                  | 20,483,608                                                  | 20,653,510                                           | 19,832,749                              | 18,247,083                              | 16,968,324                                  |
| Revenues                                                                                                    |                                                             |                                                             |                                                             |                                                             |                                                             |                                                      |                                         |                                         |                                             |
| Core Revenues                                                                                               | 59,479,028                                                  | 62,809,639                                                  | 65,773,197                                                  | 67,997,151                                                  | 70,113,648                                                  | 72,073,364                                           | 74,201,631                              | 76,400,890                              | 78,673,672                                  |
| Non-core Revenues (One-time & Grants)                                                                       | 266,593                                                     | 185,715                                                     | 1,074,052                                                   | 806,249                                                     | 900,000                                                     | 70,700                                               | 71,407                                  | 72,121                                  | 72,842                                      |
| Total Revenues & Other Inflows (A)                                                                          | \$59,745,621                                                | \$62,995,354                                                | \$66,847,249                                                | \$68,803,400                                                | \$71,013,648                                                | \$72,144,064                                         | \$74,273,038                            | \$76,473,011                            | \$78,746,515                                |
| Expenditures Core Expenditures Non-core Expenditures (One-time & Capital)                                   | 57,006,713<br>1,891,395                                     | 60,967,944<br>129,423                                       | 63,885,965<br>2,464,364                                     | 65,850,462<br>543,118                                       | 69,236,680<br>1,163,585                                     | 71,175,177<br>250,000                                | 73,556,137<br>250,000                   | 75,936,303<br>250,000                   | 78,266,530<br>250,000                       |
| Total Expenditures & Other Outflows (B)                                                                     | 58,898,108                                                  | 61,097,367                                                  | 66,350,330                                                  | 66,411,587                                                  | 70,400,265                                                  | 71,425,177                                           | 73,806,137                              | 76,186,303                              | 78,516,530                                  |
| Annual Structural (Core) Surplus/(Deficit)                                                                  | 2,472,315                                                   | 1,841,695                                                   | 1,887,231                                                   | 2,146,689                                                   | 876,968                                                     | 898,188                                              | 645,495                                 | 464,587                                 | 407,143                                     |
| Annual Surplus/(Deficit) Before Transfers                                                                   | 847,513                                                     | 1,897,988                                                   | 496,919                                                     | 2,391,813                                                   | 613,383                                                     | 718,888                                              | 466,902                                 | 286,708                                 | 229,985                                     |
| Fund Equity Transfers (C)                                                                                   | (805,938)                                                   | 19,300                                                      | (1,525,902)                                                 | (1,994,846)                                                 | (2,444,078)                                                 | (1,539,648)                                          | (2,052,568)                             | (1,565,467)                             | (1,578,278)                                 |
| Annual Increase/(Decrease) in Fund Balan (=A-B+C)                                                           | 41,575                                                      | 1,917,287                                                   | (1,028,983)                                                 | 396,967                                                     | 169,902                                                     | (820,761)                                            | (1,585,666)                             | (1,278,759)                             | (1,348,293)                                 |
| ENDING FUND BALANCE Financial Policy Designation Reserve for Economic Uncertainty Undesignated Fund Balance | <b>\$19,198,336</b><br>11,787,616<br>4,000,000<br>3,410,720 | <b>\$21,115,623</b><br>12,140,241<br>4,000,000<br>4,975,382 | <b>\$20,086,641</b><br>12,713,032<br>1,934,245<br>5,439,364 | <b>\$20,483,608</b><br>13,481,208<br>1,999,403<br>5,002,997 | <b>\$20,653,510</b><br>14,080,053<br>4,000,000<br>2,573,457 | \$19,832,749<br>14,285,035<br>4,000,000<br>1,547,714 | \$18,247,083<br>14,761,227<br>3,485,856 | \$16,968,324<br>15,237,261<br>1,731,063 | <b>\$15,620,031</b><br>15,620,031<br>-<br>- |