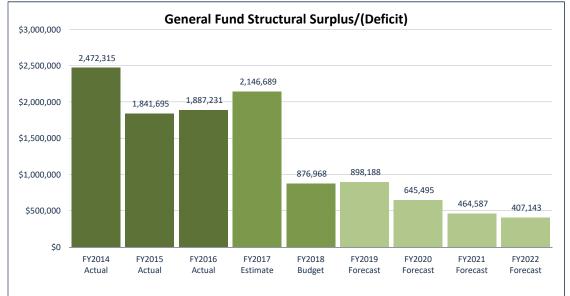

## **General Fund Forecast**

|                                                                                                             | FY2014                                                      | FY2015                                                      | FY2016                                                      | FY2017                                                      | FY2018                                                      | FY2019                                               | FY2020                                  | FY2021                                  | FY2022                                      |
|-------------------------------------------------------------------------------------------------------------|-------------------------------------------------------------|-------------------------------------------------------------|-------------------------------------------------------------|-------------------------------------------------------------|-------------------------------------------------------------|------------------------------------------------------|-----------------------------------------|-----------------------------------------|---------------------------------------------|
|                                                                                                             | Actual                                                      | Actual                                                      | Actual                                                      | Estimate                                                    | Proposed                                                    | Forecast                                             | Forecast                                | Forecast                                | Forecast                                    |
| BEGINNING FUND BALANCE                                                                                      | 19,156,761                                                  | 19,198,336                                                  | 21,115,623                                                  | 20,086,641                                                  | 20,483,608                                                  | 20,653,510                                           | 19,832,749                              | 18,247,083                              | 16,968,324                                  |
| Revenues                                                                                                    |                                                             |                                                             |                                                             |                                                             |                                                             |                                                      |                                         |                                         |                                             |
| Core Revenues                                                                                               | 59,479,028                                                  | 62,809,639                                                  | 65,773,197                                                  | 67,997,151                                                  | 70,113,648                                                  | 72,073,364                                           | 74,201,631                              | 76,400,890                              | 78,673,672                                  |
| Non-core Revenues (One-time & Grants)                                                                       | 266,593                                                     | 185,715                                                     | 1,074,052                                                   | 806,249                                                     | 900,000                                                     | 70,700                                               | 71,407                                  | 72,121                                  | 72,842                                      |
| Total Revenues & Other Inflows (A)                                                                          | \$59,745,621                                                | \$62,995,354                                                | \$66,847,249                                                | \$68,803,400                                                | \$71,013,648                                                | \$72,144,064                                         | \$74,273,038                            | \$76,473,011                            | \$78,746,515                                |
| Expenditures Core Expenditures Non-core Expenditures (One-time & Capital)                                   | 57,006,713<br>1,891,395                                     | 60,967,944<br>129,423                                       | 63,885,965<br>2,464,364                                     | 65,850,462<br>543,118                                       | 69,236,680<br>1,163,585                                     | 71,175,177<br>250,000                                | 73,556,137<br>250,000                   | 75,936,303<br>250,000                   | 78,266,530<br>250,000                       |
| Total Expenditures & Other Outflows (B)                                                                     | 58,898,108                                                  | 61,097,367                                                  | 66,350,330                                                  | 66,411,587                                                  | 70,400,265                                                  | 71,425,177                                           | 73,806,137                              | 76,186,303                              | 78,516,530                                  |
| Annual Structural (Core) Surplus/(Deficit)                                                                  | 2,472,315                                                   | 1,841,695                                                   | 1,887,231                                                   | 2,146,689                                                   | 876,968                                                     | 898,188                                              | 645,495                                 | 464,587                                 | 407,143                                     |
| Annual Surplus/(Deficit) Before Transfers                                                                   | 847,513                                                     | 1,897,988                                                   | 496,919                                                     | 2,391,813                                                   | 613,383                                                     | 718,888                                              | 466,902                                 | 286,708                                 | 229,985                                     |
| Fund Equity Transfers (C)                                                                                   | (805,938)                                                   | 19,300                                                      | (1,525,902)                                                 | (1,994,846)                                                 | (2,444,078)                                                 | (1,539,648)                                          | (2,052,568)                             | (1,565,467)                             | (1,578,278)                                 |
| Annual Increase/(Decrease) in Fund Balan (=A-B+C)                                                           | 41,575                                                      | 1,917,287                                                   | (1,028,983)                                                 | 396,967                                                     | 169,902                                                     | (820,761)                                            | (1,585,666)                             | (1,278,759)                             | (1,348,293)                                 |
| ENDING FUND BALANCE Financial Policy Designation Reserve for Economic Uncertainty Undesignated Fund Balance | <b>\$19,198,336</b><br>11,787,616<br>4,000,000<br>3,410,720 | <b>\$21,115,623</b><br>12,140,241<br>4,000,000<br>4,975,382 | <b>\$20,086,641</b><br>12,713,032<br>1,934,245<br>5,439,364 | <b>\$20,483,608</b><br>13,481,208<br>1,999,403<br>5,002,997 | <b>\$20,653,510</b><br>14,080,053<br>4,000,000<br>2,573,457 | \$19,832,749<br>14,285,035<br>4,000,000<br>1,547,714 | \$18,247,083<br>14,761,227<br>3,485,856 | \$16,968,324<br>15,237,261<br>1,731,063 | <b>\$15,620,031</b><br>15,620,031<br>-<br>- |