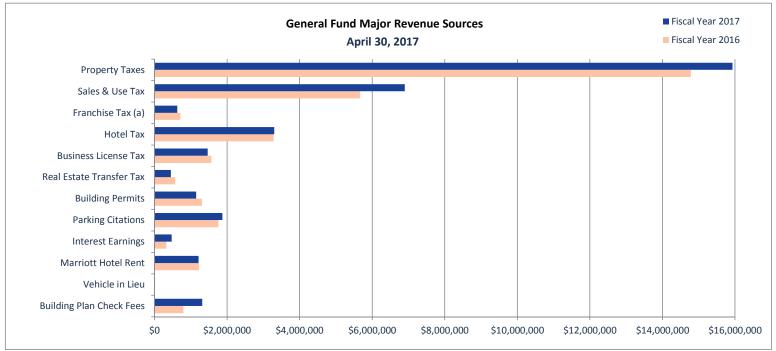

## City of Manhattan Beach Fiscal Year 2017 General Fund Major Revenue Trends April 30, 2017

|                                    | Fund | Year-To-Date Actuals |            |            |            |            |            | FY 2017    |          |
|------------------------------------|------|----------------------|------------|------------|------------|------------|------------|------------|----------|
| Major Revenue Accounts             | No.  | 2012                 | 2013       | 2014       | 2015       | 2016       | 2017       | Adj Budget | Realized |
| Property Taxes                     | 100  | 11,370,281           | 12,368,995 | 12,944,561 | 13,678,107 | 14,786,216 | 15,934,459 | 27,822,060 | 57.27%   |
| Sales & Use Tax                    | 100  | 6,123,395            | 6,427,859  | 6,505,594  | 6,416,434  | 5,671,063  | 6,899,157  | 9,300,000  | 74.18%   |
| Franchise Tax (a)                  | 100  | 620,548              | 665,133    | 696,703    | 788,579    | 712,378    | 630,360    | 1,525,000  | 41.34%   |
| Hotel Tax                          | 100  | 2,023,789            | 2,456,594  | 2,687,475  | 2,987,594  | 3,283,436  | 3,303,418  | 4,500,000  | 73.41%   |
| Business License Tax               | 100  | 1,158,476            | 1,191,533  | 1,377,419  | 1,582,681  | 1,568,290  | 1,466,035  | 3,525,000  | 41.59%   |
| Real Estate Transfer Tax           | 100  | 337,625              | 405,284    | 409,800    | 520,028    | 571,723    | 452,331    | 850,000    | 53.22%   |
| Building Permits                   | 100  | 575,961              | 609,915    | 777,992    | 875,495    | 1,309,522  | 1,149,935  | 1,938,000  | 59.34%   |
| Parking Citations                  | 100  | 2,024,496            | 1,680,960  | 1,724,119  | 1,859,590  | 1,760,937  | 1,871,848  | 2,586,000  | 72.38%   |
| Interest Earnings                  | 100  | 382,924              | 431,183    | 364,155    | 374,874    | 329,474    | 474,430    | 490,000    | 96.82%   |
| Marriott Hotel Rent                | 100  | 609,515              | 860,490    | 965,190    | 1,082,958  | 1,228,725  | 1,217,221  | 1,600,000  | 76.08%   |
| Vehicle in Lieu                    | 100  | 95,915               | 18,887     | 15,631     | 15,099     | 14,430     | 15,812     | -          | -        |
| Building Plan Check Fees           | 100  | 713,960              | 726,416    | 981,695    | 979,223    | 798,090    | 1,317,950  | 1,267,000  | 104.02%  |
| Total Major Revenue Accounts       | _    | 26,036,885           | 27,843,248 | 29,450,333 | 31,160,662 | 32,034,284 | 34,732,956 | 55,403,060 | 62.69%   |
| Over/(Under) Prior Year            | _    |                      | 1,806,363  | 1,607,084  | 1,710,330  | 873,622    | 2,698,672  |            |          |
| Percent Change From Prior Year     |      |                      | 6.94%      | 5.77%      | 5.81%      | 2.80%      | 8.42%      |            |          |
| Other Revenues                     |      | 18,149,671           | 18,059,739 | 19,330,653 | 20,655,481 | 21,103,703 | 21,696,492 | 12,484,405 | 173.79%  |
| <b>Total General Fund Revenues</b> |      | 44,186,555           | 45,902,987 | 48,780,985 | 51,816,144 | 53,137,987 | 56,429,448 | 67,887,465 | 83.12%   |