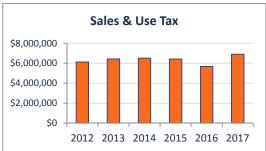

## City of Manhattan Beach Fiscal Year 2017 General Fund Major Revenue Trends April 30, 2017

|                                    | Fund | Year-To-Date Actuals |            |            |            |            |            | FY 2017    |          |
|------------------------------------|------|----------------------|------------|------------|------------|------------|------------|------------|----------|
| Major Revenue Accounts             | No.  | 2012                 | 2013       | 2014       | 2015       | 2016       | 2017       | Adj Budget | Realized |
| Property Taxes                     | 100  | 11,370,281           | 12,368,995 | 12,944,561 | 13,678,107 | 14,786,216 | 15,934,459 | 27,822,060 | 57.27%   |
| Sales & Use Tax                    | 100  | 6,123,395            | 6,427,859  | 6,505,594  | 6,416,434  | 5,671,063  | 6,899,157  | 9,300,000  | 74.18%   |
| Franchise Tax (a)                  | 100  | 620,548              | 665,133    | 696,703    | 788,579    | 712,378    | 630,360    | 1,525,000  | 41.34%   |
| Hotel Tax                          | 100  | 2,023,789            | 2,456,594  | 2,687,475  | 2,987,594  | 3,283,436  | 3,303,418  | 4,500,000  | 73.41%   |
| Business License Tax               | 100  | 1,158,476            | 1,191,533  | 1,377,419  | 1,582,681  | 1,568,290  | 1,466,035  | 3,525,000  | 41.59%   |
| Real Estate Transfer Tax           | 100  | 337,625              | 405,284    | 409,800    | 520,028    | 571,723    | 452,331    | 850,000    | 53.22%   |
| Building Permits                   | 100  | 575,961              | 609,915    | 777,992    | 875,495    | 1,309,522  | 1,149,935  | 1,938,000  | 59.34%   |
| Parking Citations                  | 100  | 2,024,496            | 1,680,960  | 1,724,119  | 1,859,590  | 1,760,937  | 1,871,848  | 2,586,000  | 72.38%   |
| Interest Earnings                  | 100  | 382,924              | 431,183    | 364,155    | 374,874    | 329,474    | 474,430    | 490,000    | 96.82%   |
| Marriott Hotel Rent                | 100  | 609,515              | 860,490    | 965,190    | 1,082,958  | 1,228,725  | 1,217,221  | 1,600,000  | 76.08%   |
| Vehicle in Lieu                    | 100  | 95,915               | 18,887     | 15,631     | 15,099     | 14,430     | 15,812     | -          | -        |
| Building Plan Check Fees           | 100  | 713,960              | 726,416    | 981,695    | 979,223    | 798,090    | 1,317,950  | 1,267,000  | 104.02%  |
| Total Major Revenue Accounts       | _    | 26,036,885           | 27,843,248 | 29,450,333 | 31,160,662 | 32,034,284 | 34,732,956 | 55,403,060 | 62.69%   |
| Over/(Under) Prior Year            | _    |                      | 1,806,363  | 1,607,084  | 1,710,330  | 873,622    | 2,698,672  |            |          |
| Percent Change From Prior Year     |      |                      | 6.94%      | 5.77%      | 5.81%      | 2.80%      | 8.42%      |            |          |
| Other Revenues                     |      | 18,149,671           | 18,059,739 | 19,330,653 | 20,655,481 | 21,103,703 | 21,696,492 | 12,484,405 | 173.79%  |
| <b>Total General Fund Revenues</b> |      | 44,186,555           | 45,902,987 | 48,780,985 | 51,816,144 | 53,137,987 | 56,429,448 | 67,887,465 | 83.12%   |