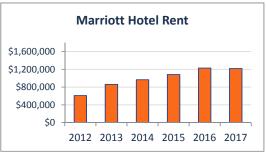

## City of Manhattan Beach Fiscal Year 2017 General Fund Major Revenue Trends April 30, 2017

|                                    | Fund | Year-To-Date Actuals |            |            |            |            |            | FY 2017    |          |
|------------------------------------|------|----------------------|------------|------------|------------|------------|------------|------------|----------|
| Major Revenue Accounts             | No.  | 2012                 | 2013       | 2014       | 2015       | 2016       | 2017       | Adj Budget | Realized |
| Property Taxes                     | 100  | 11,370,281           | 12,368,995 | 12,944,561 | 13,678,107 | 14,786,216 | 15,934,459 | 27,822,060 | 57.27%   |
| Sales & Use Tax                    | 100  | 6,123,395            | 6,427,859  | 6,505,594  | 6,416,434  | 5,671,063  | 6,899,157  | 9,300,000  | 74.18%   |
| Franchise Tax (a)                  | 100  | 620,548              | 665,133    | 696,703    | 788,579    | 712,378    | 630,360    | 1,525,000  | 41.34%   |
| Hotel Tax                          | 100  | 2,023,789            | 2,456,594  | 2,687,475  | 2,987,594  | 3,283,436  | 3,303,418  | 4,500,000  | 73.41%   |
| Business License Tax               | 100  | 1,158,476            | 1,191,533  | 1,377,419  | 1,582,681  | 1,568,290  | 1,466,035  | 3,525,000  | 41.59%   |
| Real Estate Transfer Tax           | 100  | 337,625              | 405,284    | 409,800    | 520,028    | 571,723    | 452,331    | 850,000    | 53.22%   |
| Building Permits                   | 100  | 575,961              | 609,915    | 777,992    | 875,495    | 1,309,522  | 1,149,935  | 1,938,000  | 59.34%   |
| Parking Citations                  | 100  | 2,024,496            | 1,680,960  | 1,724,119  | 1,859,590  | 1,760,937  | 1,871,848  | 2,586,000  | 72.38%   |
| Interest Earnings                  | 100  | 382,924              | 431,183    | 364,155    | 374,874    | 329,474    | 474,430    | 490,000    | 96.82%   |
| Marriott Hotel Rent                | 100  | 609,515              | 860,490    | 965,190    | 1,082,958  | 1,228,725  | 1,217,221  | 1,600,000  | 76.08%   |
| Vehicle in Lieu                    | 100  | 95,915               | 18,887     | 15,631     | 15,099     | 14,430     | 15,812     | -          | -        |
| Building Plan Check Fees           | 100  | 713,960              | 726,416    | 981,695    | 979,223    | 798,090    | 1,317,950  | 1,267,000  | 104.02%  |
| Total Major Revenue Accounts       | _    | 26,036,885           | 27,843,248 | 29,450,333 | 31,160,662 | 32,034,284 | 34,732,956 | 55,403,060 | 62.69%   |
| Over/(Under) Prior Year            | _    |                      | 1,806,363  | 1,607,084  | 1,710,330  | 873,622    | 2,698,672  |            |          |
| Percent Change From Prior Year     |      |                      | 6.94%      | 5.77%      | 5.81%      | 2.80%      | 8.42%      |            |          |
| Other Revenues                     |      | 18,149,671           | 18,059,739 | 19,330,653 | 20,655,481 | 21,103,703 | 21,696,492 | 12,484,405 | 173.79%  |
| <b>Total General Fund Revenues</b> |      | 44,186,555           | 45,902,987 | 48,780,985 | 51,816,144 | 53,137,987 | 56,429,448 | 67,887,465 | 83.12%   |