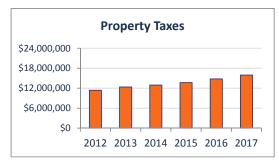

## City of Manhattan Beach Fiscal Year 2017 General Fund Major Revenue Trends April 30, 2017

|                                    | Fund | Year-To-Date Actuals |            |            |            |            |            | FY 2017    |          |
|------------------------------------|------|----------------------|------------|------------|------------|------------|------------|------------|----------|
| Major Revenue Accounts             | No.  | 2012                 | 2013       | 2014       | 2015       | 2016       | 2017       | Adj Budget | Realized |
| Property Taxes                     | 100  | 11,370,281           | 12,368,995 | 12,944,561 | 13,678,107 | 14,786,216 | 15,934,459 | 27,822,060 | 57.27%   |
| Sales & Use Tax                    | 100  | 6,123,395            | 6,427,859  | 6,505,594  | 6,416,434  | 5,671,063  | 6,899,157  | 9,300,000  | 74.18%   |
| Franchise Tax (a)                  | 100  | 620,548              | 665,133    | 696,703    | 788,579    | 712,378    | 630,360    | 1,525,000  | 41.34%   |
| Hotel Tax                          | 100  | 2,023,789            | 2,456,594  | 2,687,475  | 2,987,594  | 3,283,436  | 3,303,418  | 4,500,000  | 73.41%   |
| Business License Tax               | 100  | 1,158,476            | 1,191,533  | 1,377,419  | 1,582,681  | 1,568,290  | 1,466,035  | 3,525,000  | 41.59%   |
| Real Estate Transfer Tax           | 100  | 337,625              | 405,284    | 409,800    | 520,028    | 571,723    | 452,331    | 850,000    | 53.22%   |
| Building Permits                   | 100  | 575,961              | 609,915    | 777,992    | 875,495    | 1,309,522  | 1,149,935  | 1,938,000  | 59.34%   |
| Parking Citations                  | 100  | 2,024,496            | 1,680,960  | 1,724,119  | 1,859,590  | 1,760,937  | 1,871,848  | 2,586,000  | 72.38%   |
| Interest Earnings                  | 100  | 382,924              | 431,183    | 364,155    | 374,874    | 329,474    | 474,430    | 490,000    | 96.82%   |
| Marriott Hotel Rent                | 100  | 609,515              | 860,490    | 965,190    | 1,082,958  | 1,228,725  | 1,217,221  | 1,600,000  | 76.08%   |
| Vehicle in Lieu                    | 100  | 95,915               | 18,887     | 15,631     | 15,099     | 14,430     | 15,812     | -          | -        |
| Building Plan Check Fees           | 100  | 713,960              | 726,416    | 981,695    | 979,223    | 798,090    | 1,317,950  | 1,267,000  | 104.02%  |
| Total Major Revenue Accounts       | _    | 26,036,885           | 27,843,248 | 29,450,333 | 31,160,662 | 32,034,284 | 34,732,956 | 55,403,060 | 62.69%   |
| Over/(Under) Prior Year            | _    |                      | 1,806,363  | 1,607,084  | 1,710,330  | 873,622    | 2,698,672  |            |          |
| Percent Change From Prior Year     |      |                      | 6.94%      | 5.77%      | 5.81%      | 2.80%      | 8.42%      |            |          |
| Other Revenues                     |      | 18,149,671           | 18,059,739 | 19,330,653 | 20,655,481 | 21,103,703 | 21,696,492 | 12,484,405 | 173.79%  |
| <b>Total General Fund Revenues</b> |      | 44,186,555           | 45,902,987 | 48,780,985 | 51,816,144 | 53,137,987 | 56,429,448 | 67,887,465 | 83.12%   |