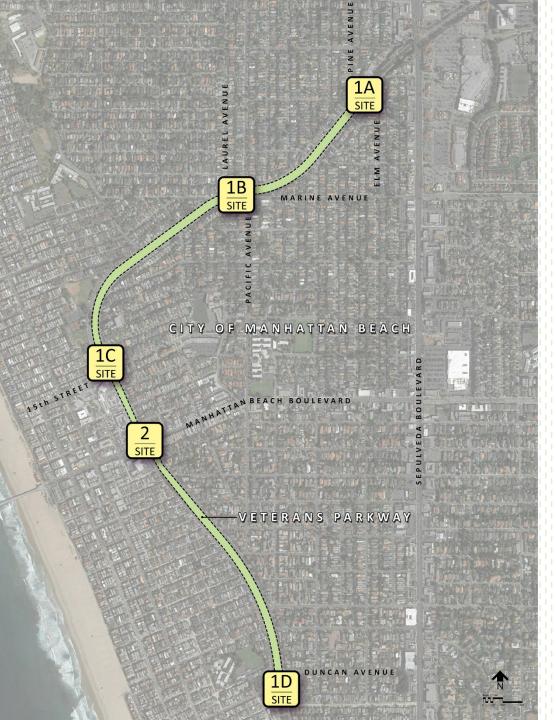

### Site '1A' & 1B:

- The primary goal of Site '1A' & '1B' is to provide better defined trail entry points to the Veterans Parkway while implementing (VPLMPG) strategies. *Experiences* 
  - Shaded Boulder Seating
- Plant Material Shade Trees Landscape Elements Landscape Boulder Seating Opportunities

### Site '1C' & 1D:

- The goal of Site '1C' & '1D' is to reduce turf grass and water use along the Veterans Parkway trail, while further implementing (VPLMPG) strategies. *Experiences* 
  - Naturalistic Garden 'Node' Better Access to Trail
- Plant Material
- Shade Trees Shrub & Groundcover Planting Landscape Elements
  - Landscape Boulder Seating Opportunities

# Site '2':

- The goal of Site '2' is to reduce turf grass and water use along the Veterans Parkway trail, while further implementing (VPLMPG) strategies. *Experiences* 
  - Naturalistic Garden 'Node' Better Access to Trail
- Plant Material
- Shade Trees Shrub & Groundcover Planting Landscape Elements