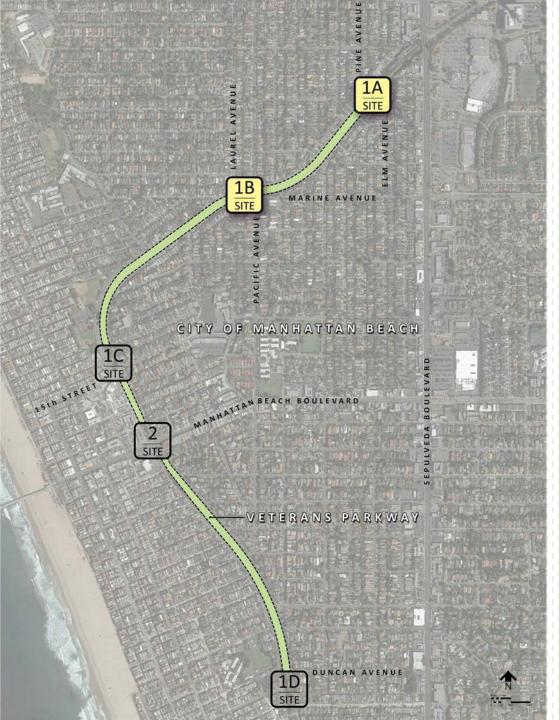

### Site '1A' & 1B:

- The primary goal of Site '1A' & '1B' is to provide better defined trail entry points to the Veterans Parkway while implementing (VPLMPG) strategies. *Experiences* 
  - Shaded Boulder Seating
- Plant Material Shade Trees Landscape Elements Landscape Boulder Seating Opportunities

### Site '1C' & 1D:

- The goal of Site '1C' & '1D' is to reduce turf grass and water use along the Veterans Parkway trail, while further implementing (VPLMPG) strategies. *Experiences* 
  - Naturalistic Garden 'Node' Better Access to Trail
- Plant Material
- Shade Trees Shrub & Groundcover Planting Landscape Elements
  - Landscape Boulder Seating Opportunities

# Site '2':

- The goal of Site '2' is to reduce turf grass and water use along the Veterans Parkway trail, while further implementing (VPLMPG) strategies. *Experiences* 
  - Naturalistic Garden 'Node' Better Access to Trail
- Plant Material
- Shade Trees Shrub & Groundcover Planting Landscape Elements