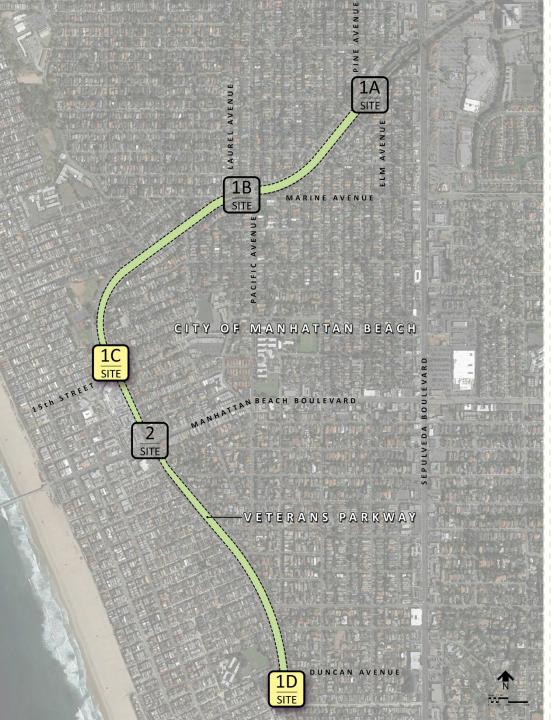

### Site '1A' & 1B:

- The primary goal of Site '1A' & '1B' is to provide better defined trail entry points to the Veterans Parkway while implementing (VPLMPG) strategies. *Experiences* 
  - Shaded Boulder Seating
- Plant Material Shade Trees Landscape Elements Landscape Boulder Seating Opportunities

### Site '1C' & 1D:

- The goal of Site '1C' & '1D' is to reduce turf grass and water use along the Veterans Parkway trail, while further implementing (VPLMPG) strategies. *Experiences* 
  - Naturalistic Garden 'Node' Better Access to Trail
- Plant Material
- Shade Trees Shrub & Groundcover Planting Landscape Elements
  - Landscape Boulder Seating Opportunities

# Site '2':

- The goal of Site '2' is to reduce turf grass and water use along the Veterans Parkway trail, while further implementing (VPLMPG) strategies. *Experiences* 
  - Naturalistic Garden 'Node' Better Access to Trail
- Plant Material
- Shade Trees Shrub & Groundcover Planting Landscape Elements