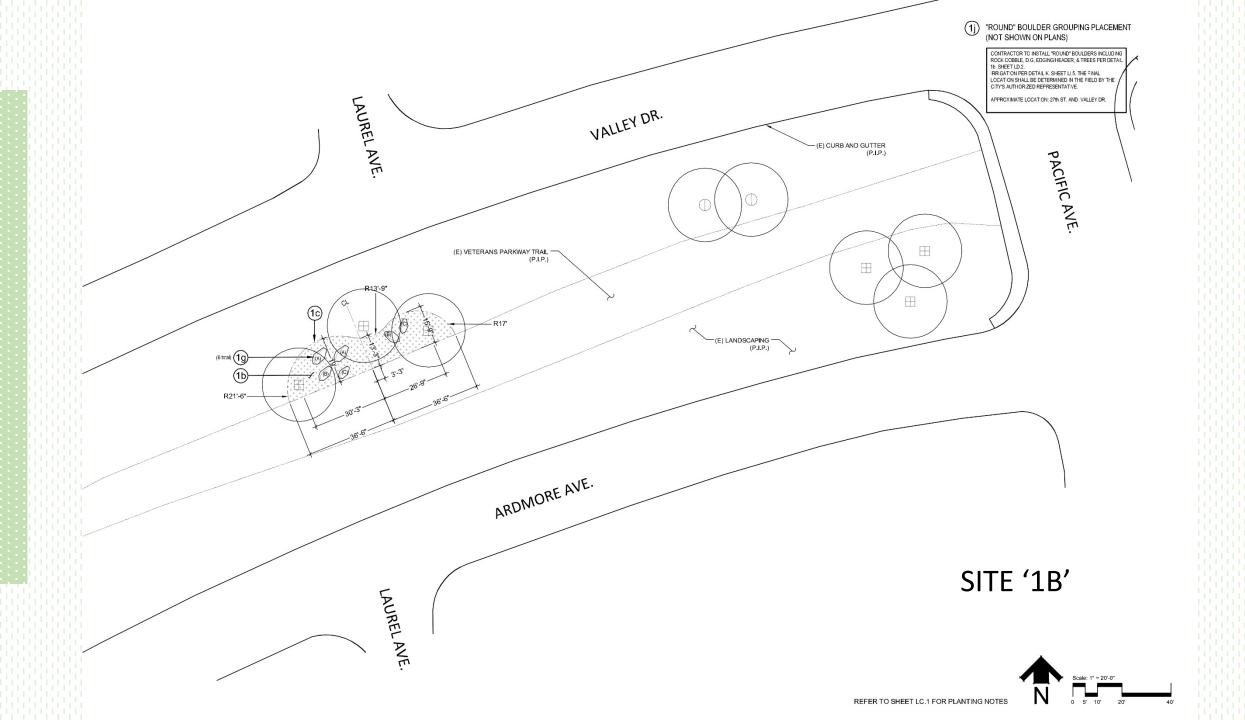

### Site '1A' & 1B:

- The primary goal of Site '1A' & '1B' is to provide better defined trail entry points to the Veterans Parkway while implementing (VPLMPG) strategies. *Experiences* 
  - Shaded Boulder Seating
- Plant Material Shade Trees Landscape Elements Landscape Boulder Seating Opportunities