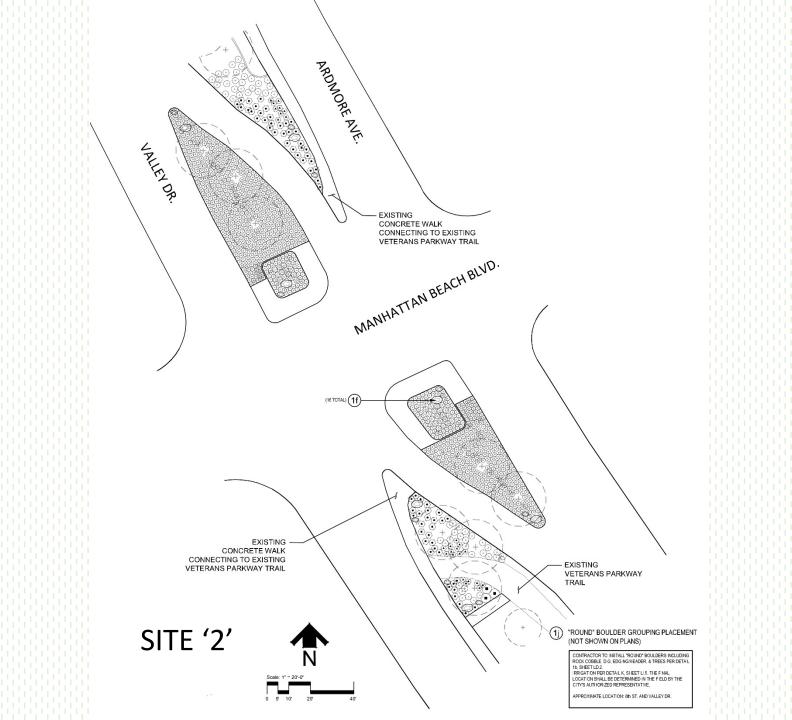

# Site '2':

- The goal of Site '2' is to reduce turf grass and water use along the Veterans Parkway trail, while further implementing (VPLMPG) strategies. *Experiences* 
  - Naturalistic Garden 'Node' Better Access to Trail
- Plant Material
- Shade Trees Shrub & Groundcover Planting Landscape Elements

Landscape Boulder Seating Opportunities