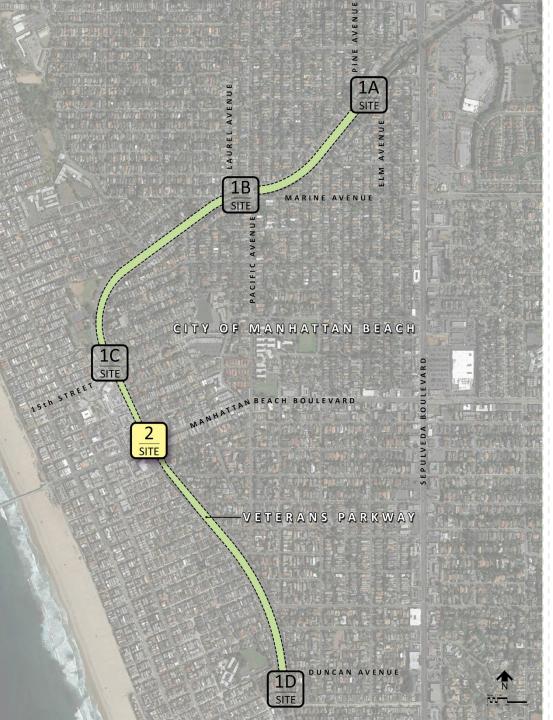

### Site '1A' & 1B:

- The primary goal of Site '1A' & '1B' is to provide better defined trail entry points to the Veterans Parkway while implementing (VPLMPG) strategies. *Experiences* 
  - Shaded Boulder Seating
- Plant Material Shade Trees Landscape Elements Landscape Boulder Seating Opportunities

### Site '1C' & 1D:

- The goal of Site '1C' & '1D' is to reduce turf grass and water use along the Veterans Parkway trail, while further implementing (VPLMPG) strategies. *Experiences* 
  - Naturalistic Garden 'Node' Better Access to Trail
- Plant Material
- Shade Trees Shrub & Groundcover Planting Landscape Elements
  - Landscape Boulder Seating Opportunities

# Site '2':

- The goal of Site '2' is to reduce turf grass and water use along the Veterans Parkway trail, while further implementing (VPLMPG) strategies. *Experiences* 
  - Naturalistic Garden 'Node' Better Access to Trail
- Plant Material
- Shade Trees Shrub & Groundcover Planting Landscape Elements