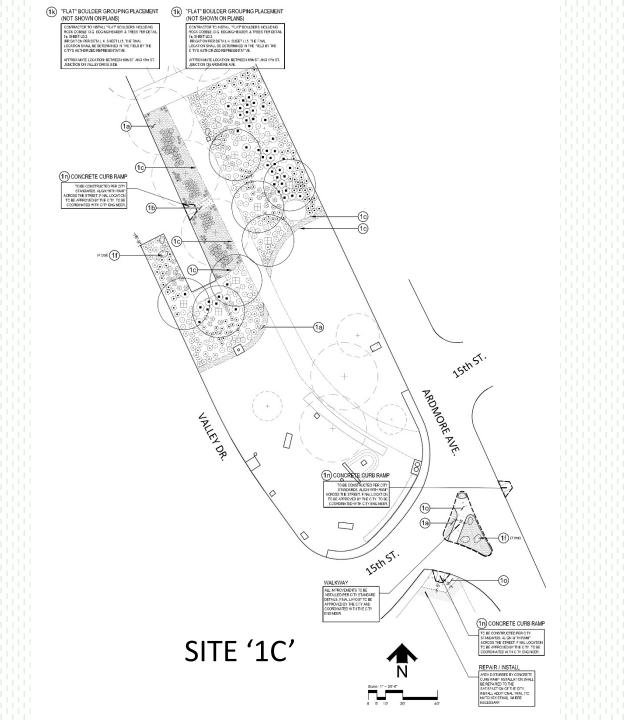

### Site '1C' & 1D:

- The goal of Site '1C' & '1D' is to reduce turf grass and water use along the Veterans Parkway trail, while further implementing (VPLMPG) strategies. *Experiences* 
  - Naturalistic Garden 'Node' Better Access to Trail
- Plant Material
- Shade Trees Shrub & Groundcover Planting Landscape Elements
  - Landscape Boulder Seating Opportunities