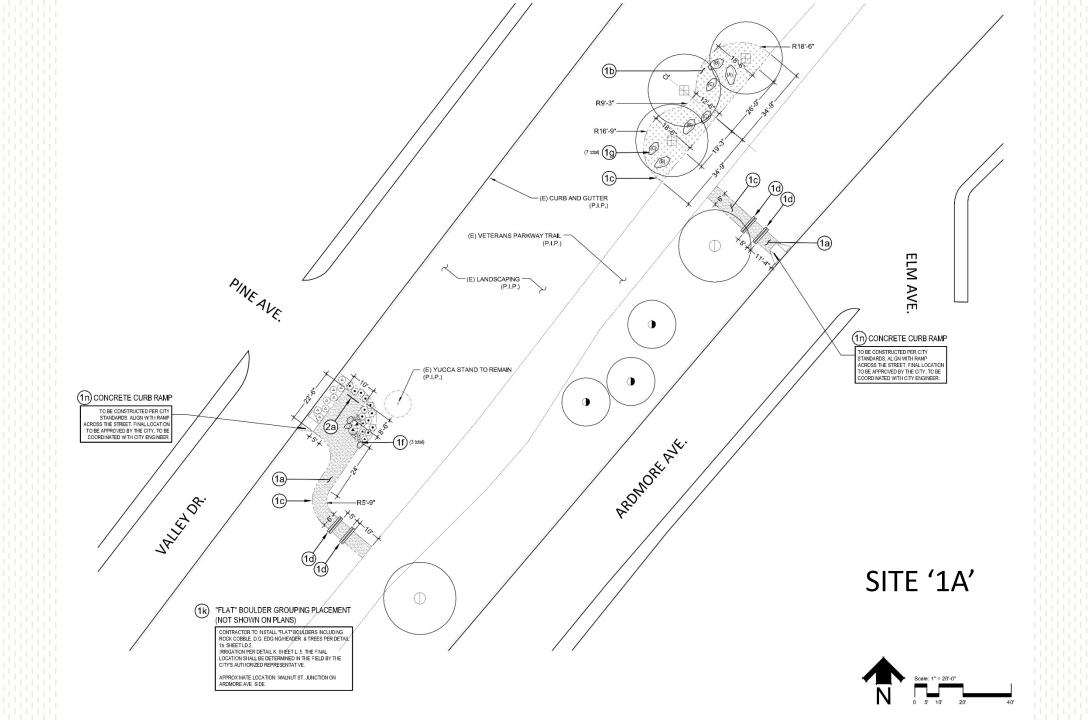

### Site '1A' & 1B:

- The primary goal of Site '1A' & '1B' is to provide better defined trail entry points to the Veterans Parkway while implementing (VPLMPG) strategies. *Experiences* 
  - Shaded Boulder Seating
- Plant Material Shade Trees Landscape Elements Landscape Boulder Seating Opportunities