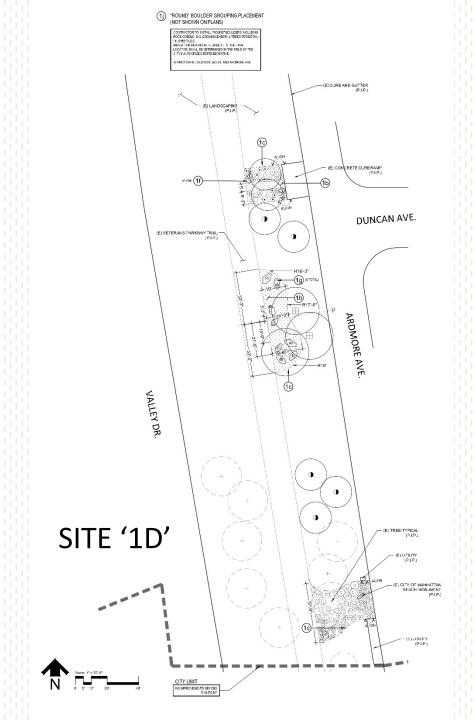

### Site '1C' & 1D:

- The goal of Site '1C' & '1D' is to reduce turf grass and water use along the Veterans Parkway trail, while further implementing (VPLMPG) strategies. *Experiences* 
  - Naturalistic Garden 'Node' Better Access to Trail
- Plant Material
- Shade Trees Shrub & Groundcover Planting Landscape Elements
  - Landscape Boulder Seating Opportunities