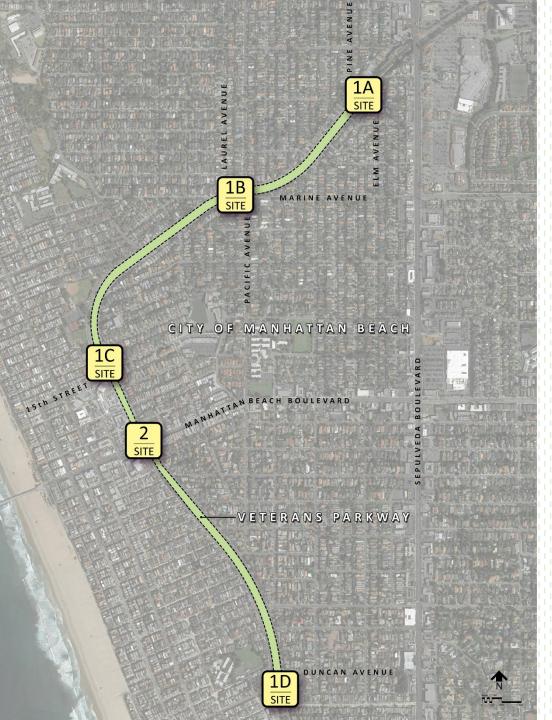

### Site '1A' & 1B:

- The primary goal of Site '1A' & '1B' is to provide better defined trail entry points to the Veterans Parkway while implementing (VPLMPG) strategies. *Experiences* 
  - Shaded Boulder Seating
- Plant Material Shade Trees Landscape Elements Landscape Boulder Seating Opportunities

### Site '1C' & 1D:

- The goal of Site '1C' & '1D' is to reduce turf grass and water use along the Veterans Parkway trail, while further implementing (VPLMPG) strategies. *Experiences* 
  - Naturalistic Garden 'Node' Better Access to Trail
- Plant Material
- Shade Trees Shrub & Groundcover Planting Landscape Elements
  - Landscape Boulder Seating Opportunities

# Site '2':

- The goal of Site '2' is to reduce turf grass and water use along the Veterans Parkway trail, while further implementing (VPLMPG) strategies. *Experiences* 
  - Naturalistic Garden 'Node' Better Access to Trail
- Plant Material
- Shade Trees Shrub & Groundcover Planting Landscape Elements