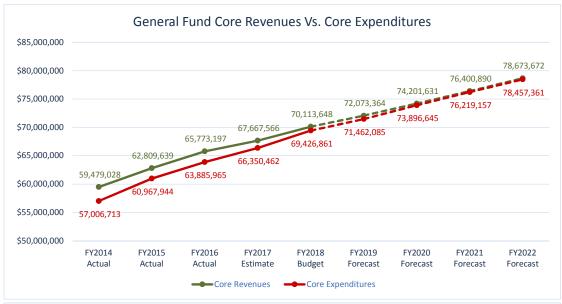

### **General Fund Forecast**

|                                                                |               | FY2014                  | FY2015                | FY2016                  | FY2017                | FY2018                  | FY2019                | FY2020                | FY2021                | FY2022                |
|----------------------------------------------------------------|---------------|-------------------------|-----------------------|-------------------------|-----------------------|-------------------------|-----------------------|-----------------------|-----------------------|-----------------------|
|                                                                |               | Actual                  | Actual                | Actual                  | Estimate              | Proposed                | Forecast              | Forecast              | Forecast              | Forecast              |
| BEGINNING FUND BALANCE                                         |               | 19,156,761              | 19,198,336            | 21,115,623              | 20,086,641            | 18,924,023              | 17,653,333            | 18,730,826            | 17,054,030            | 15,741,823            |
| Revenues                                                       |               |                         |                       |                         |                       |                         |                       |                       |                       |                       |
| Core Revenues                                                  |               | 59,479,028              | 62,809,639            | 65,773,197              | 67,667,566            | 70,113,648              | 72,073,364            | 74,201,631            | 76,400,890            | 78,673,672            |
| Non-core Revenues (One-time & G                                | rants)        | 266,593                 | 185,715               | 1,074,052               | 76,249                | 900,000                 | 70,700                | 71,407                | 72,121                | 72,842                |
| Total Revenues & Other Inflows                                 | (A)           | \$59,745,621            | \$62,995,354          | \$66,847,249            | \$67,743,815          | \$71,013,648            | \$72,144,064          | \$74,273,038          | \$76,473,011          | \$78,746,515          |
| Expenditures Core Expenditures Non-core Expenditures (One-time | & Capital)    | 57,006,713<br>1,891,395 | 60,967,944<br>129,423 | 63,885,965<br>2,464,364 | 66,350,462<br>543,118 | 69,426,861<br>1,163,585 | 71,462,085<br>250,000 | 73,896,645<br>250,000 | 76,219,157<br>250,000 | 78,457,361<br>250,000 |
| Total Expenditures & Other Outflo                              | <b>ws</b> (B) | 58,898,108              | 61,097,367            | 66,350,330              | 66,911,587            | 70,590,446              | 71,712,085            | 74,146,645            | 76,469,157            | 78,707,361            |
| Annual Structural (Core) Surplus/(Defici                       | t)            | 2,472,315               | 1,841,695             | 1,887,231               | 1,317,104             | 686,787                 | 611,279               | 304,987               | 181,733               | 216,312               |
| Annual Surplus/(Deficit) Before Transfer                       | rs            | 847,513                 | 1,897,988             | 496,919                 | 832,228               | 423,202                 | 431,979               | 126,394               | 3,854                 | 39,154                |
| Fund Equity Transfers                                          | (C)           | (805,938)               | 19,300                | (1,525,902)             | (1,994,846)           | (1,693,892)             | (1,289,925)           | (1,803,189)           | (1,316,061)           | (1,328,723)           |
| Annual Increase/(Decrease) in Fund Bal                         | lan (=A-B+C)  | 41,575                  | 1,917,287             | (1,028,983)             | (1,162,618)           | (1,270,690)             | 1,077,493             | (1,676,796)           | (1,312,207)           | (1,289,569)           |
| ENDING FUND BALANCE                                            |               | \$19,198,336            | \$21,115,623          | \$20,086,641            | \$18,924,023          | \$17,653,333            | \$18,730,826          | \$17,054,030          | \$15,741,823          | \$14,452,254          |
| Financial Policy Designation                                   |               | 11,787,616              | 12,140,241            | 12,713,032              | 13,481,208            | 14,118,089              | 14,342,417            | 14,829,329            | 15,293,831            | 14,452,254            |
| Reserve for Economic Uncertainty                               |               | 4,000,000               | 4,000,000             | 1,934,245               | 1,999,403             | 2,064,561               | 4,000,000             | 2,224,701             | 447,992               | -                     |
| Undesignated Fund Balance                                      |               | 3,410,720               | 4,975,382             | 5,439,364               | 3,443,412             | 1,470,683               | 388,409               | -                     | -                     | -                     |
|                                                                |               |                         |                       |                         |                       |                         |                       |                       |                       |                       |