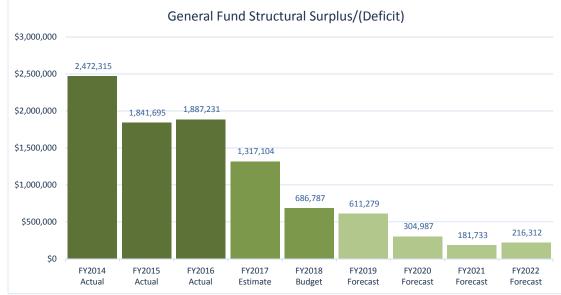

### **General Fund Forecast**

|                                                                |               | FY2014                  | FY2015                | FY2016                  | FY2017                | FY2018                  | FY2019                | FY2020                | FY2021                | FY2022                |
|----------------------------------------------------------------|---------------|-------------------------|-----------------------|-------------------------|-----------------------|-------------------------|-----------------------|-----------------------|-----------------------|-----------------------|
|                                                                |               | Actual                  | Actual                | Actual                  | Estimate              | Proposed                | Forecast              | Forecast              | Forecast              | Forecast              |
| BEGINNING FUND BALANCE                                         |               | 19,156,761              | 19,198,336            | 21,115,623              | 20,086,641            | 18,924,023              | 17,653,333            | 18,730,826            | 17,054,030            | 15,741,823            |
| Revenues                                                       |               |                         |                       |                         |                       |                         |                       |                       |                       |                       |
| Core Revenues                                                  |               | 59,479,028              | 62,809,639            | 65,773,197              | 67,667,566            | 70,113,648              | 72,073,364            | 74,201,631            | 76,400,890            | 78,673,672            |
| Non-core Revenues (One-time & G                                | rants)        | 266,593                 | 185,715               | 1,074,052               | 76,249                | 900,000                 | 70,700                | 71,407                | 72,121                | 72,842                |
| Total Revenues & Other Inflows                                 | (A)           | \$59,745,621            | \$62,995,354          | \$66,847,249            | \$67,743,815          | \$71,013,648            | \$72,144,064          | \$74,273,038          | \$76,473,011          | \$78,746,515          |
| Expenditures Core Expenditures Non-core Expenditures (One-time | & Capital)    | 57,006,713<br>1,891,395 | 60,967,944<br>129,423 | 63,885,965<br>2,464,364 | 66,350,462<br>543,118 | 69,426,861<br>1,163,585 | 71,462,085<br>250,000 | 73,896,645<br>250,000 | 76,219,157<br>250,000 | 78,457,361<br>250,000 |
| Total Expenditures & Other Outflo                              | <b>ws</b> (B) | 58,898,108              | 61,097,367            | 66,350,330              | 66,911,587            | 70,590,446              | 71,712,085            | 74,146,645            | 76,469,157            | 78,707,361            |
| Annual Structural (Core) Surplus/(Defici                       | t)            | 2,472,315               | 1,841,695             | 1,887,231               | 1,317,104             | 686,787                 | 611,279               | 304,987               | 181,733               | 216,312               |
| Annual Surplus/(Deficit) Before Transfer                       | rs            | 847,513                 | 1,897,988             | 496,919                 | 832,228               | 423,202                 | 431,979               | 126,394               | 3,854                 | 39,154                |
| Fund Equity Transfers                                          | (C)           | (805,938)               | 19,300                | (1,525,902)             | (1,994,846)           | (1,693,892)             | (1,289,925)           | (1,803,189)           | (1,316,061)           | (1,328,723)           |
| Annual Increase/(Decrease) in Fund Bal                         | lan (=A-B+C)  | 41,575                  | 1,917,287             | (1,028,983)             | (1,162,618)           | (1,270,690)             | 1,077,493             | (1,676,796)           | (1,312,207)           | (1,289,569)           |
| ENDING FUND BALANCE                                            |               | \$19,198,336            | \$21,115,623          | \$20,086,641            | \$18,924,023          | \$17,653,333            | \$18,730,826          | \$17,054,030          | \$15,741,823          | \$14,452,254          |
| Financial Policy Designation                                   |               | 11,787,616              | 12,140,241            | 12,713,032              | 13,481,208            | 14,118,089              | 14,342,417            | 14,829,329            | 15,293,831            | 14,452,254            |
| Reserve for Economic Uncertainty                               |               | 4,000,000               | 4,000,000             | 1,934,245               | 1,999,403             | 2,064,561               | 4,000,000             | 2,224,701             | 447,992               | -                     |
| Undesignated Fund Balance                                      |               | 3,410,720               | 4,975,382             | 5,439,364               | 3,443,412             | 1,470,683               | 388,409               | -                     | -                     | -                     |
|                                                                |               |                         |                       |                         |                       |                         |                       |                       |                       |                       |