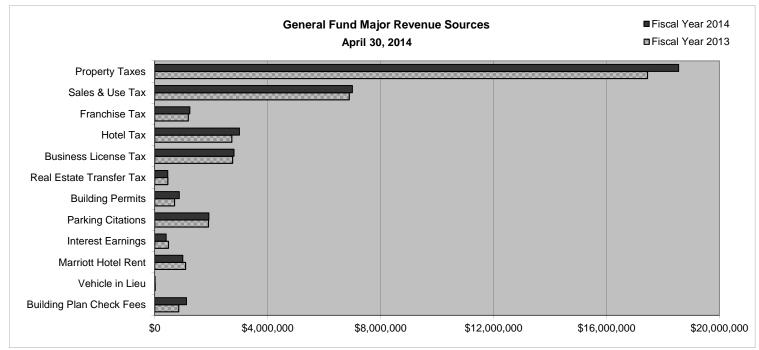

## City of Manhattan Beach Fiscal Year 2014 General Fund Major Revenue Trends April 30, 2014

|                                     |      | · · · · · · · · · · · · · · · · · · · |             |            |            |            |            |            | 2014     |  |
|-------------------------------------|------|---------------------------------------|-------------|------------|------------|------------|------------|------------|----------|--|
|                                     |      |                                       |             |            |            |            |            | Adjusted   |          |  |
| Major Revenue Accounts              | Fund | Year-To-Date Actuals                  |             |            |            |            |            | Budgeted   |          |  |
|                                     | No.  | 2009                                  | 2010        | 2011       | 2012       | 2013       | 2014       | Revenue    | Realized |  |
| Property Taxes                      | 100  | 16,410,996                            | 15,556,560  | 16,047,952 | 16,491,162 | 17,450,366 | 18,557,907 | 17,771,000 | 104.43%  |  |
| Sales & Use Tax                     | 100  | 5,920,564                             | 5,283,541   | 6,182,198  | 6,541,095  | 6,888,459  | 7,006,817  | 9,154,850  | 76.54%   |  |
| Franchise Tax                       | 100  | 1,031,292                             | 1,129,025   | 1,127,607  | 1,158,278  | 1,188,152  | 1,244,929  | 1,392,303  | 89.42%   |  |
| Hotel Tax                           | 100  | 2,622,290                             | 2,244,892   | 2,302,748  | 2,266,144  | 2,732,258  | 3,006,057  | 3,414,403  | 88.04%   |  |
| Business License Tax                | 100  | 2,363,978                             | 2,295,574   | 2,277,916  | 2,511,957  | 2,759,673  | 2,813,152  | 3,050,000  | 92.23%   |  |
| Real Estate Transfer Tax            | 100  | 275,350                               | 284,945     | 321,707    | 399,747    | 464,014    | 465,899    | 621,275    | 74.99%   |  |
| Building Permits                    | 100  | 528,308                               | 578,903     | 677,735    | 663,749    | 703,706    | 874,978    | 924,000    | 94.69%   |  |
| Parking Citations                   | 100  | 1,763,490                             | 2,075,089   | 2,107,723  | 2,200,892  | 1,900,614  | 1,921,487  | 2,440,000  | 78.75%   |  |
| Interest Earnings                   | 100  | 1,212,852                             | 459,743     | 502,768    | 490,243    | 489,449    | 409,069    | 548,092    | 74.64%   |  |
| Marriott Hotel Rent                 | 100  | 937,752                               | 907,480     | 914,036    | 824,105    | 1,095,657  | 998,523    | 1,256,709  | 79.46%   |  |
| Vehicle in Lieu                     | 100  | 89,137                                | 85,818      | 90,476     | 95,915     | 18,887     | 15,631     | -          | -        |  |
| Building Plan Check Fees            | 100  | 514,152                               | 439,918     | 664,744    | 784,563    | 850,187    | 1,130,749  | 1,040,000  | 108.73%  |  |
| <b>Total Major Revenue Accounts</b> | -    | 33,670,160                            | 31,341,490  | 33,217,608 | 34,427,849 | 36,541,422 | 38,445,199 | 41,612,632 | 92.39%   |  |
| Over/(Under) Prior Year             | -    |                                       | (2,328,670) | 1,876,119  | 1,210,241  | 2,113,572  | 1,903,777  |            |          |  |
| Percent Change From Prior Year      |      |                                       | (6.92%)     | 5.99%      | 3.64%      | 6.14%      | 5.21%      |            |          |  |
| Other Revenues                      |      | 8,185,080                             | 8,656,218   | 9,780,955  | 9,758,706  | 9,361,565  | 10,277,712 | 14,992,752 | 68.55%   |  |
| <b>Total General Fund Revenues</b>  |      | 41,855,240                            | 39,997,708  | 42,998,564 | 44,186,555 | 45,902,987 | 48,722,910 | 56,605,384 | 86.07%   |  |