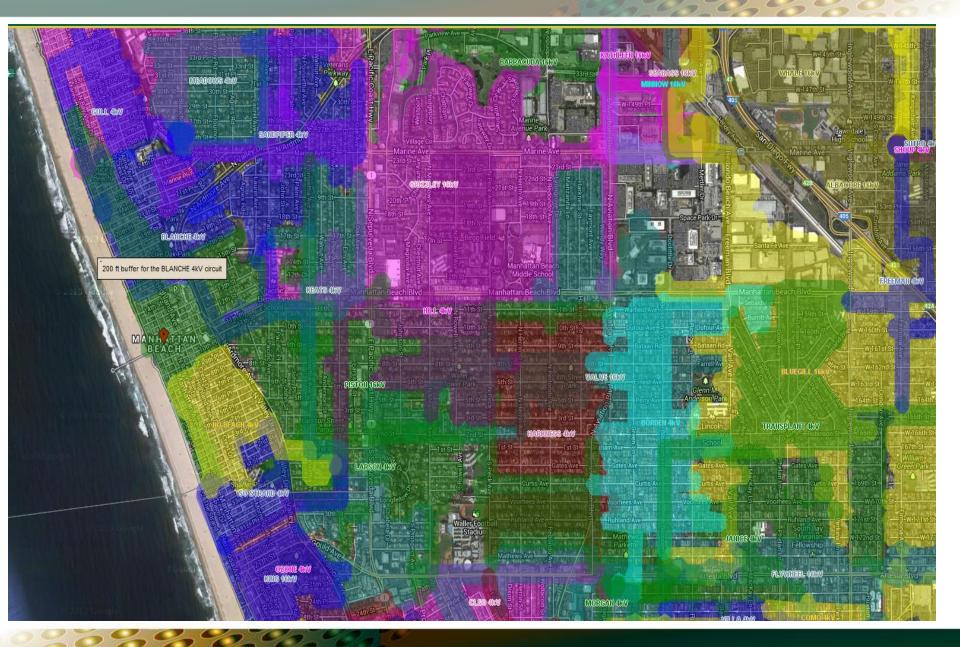

#### Ditmar 16/4kV Substation:

#### Manhattan 16/4kV Substation:

#### El Porto 16/4kV Substation:

#### El Nido 66/16KV Substation:

Barracuda 16kV

| DATE OF    | CAUSE                                                    | DURATION<br>(MIN) |
|------------|----------------------------------------------------------|-------------------|
| 12/23/2011 | Unknown                                                  | 0.5               |
| 9/16/2012  | Overhead equipment failure due to animal intrusion       | 384.0             |
| 4/10/2013  | Overhead equipment failure due to blown splice/connector | 981.0             |