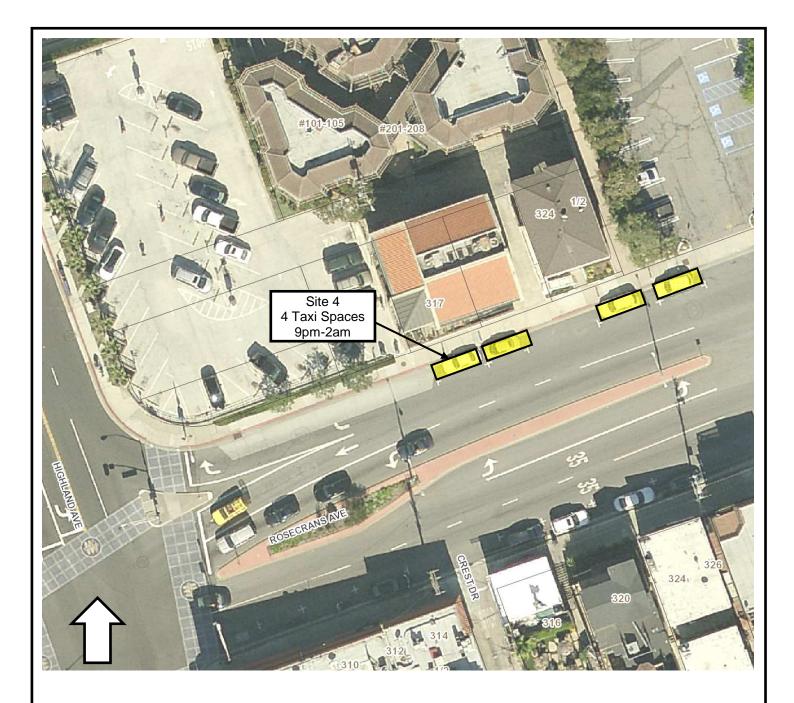

Possible Taxicab Stand Locations Site 3 Morningside Dr. South of Manhattan Beach Bl.

Possible Taxicab Stand Locations Site 4 Rosecrans Ave. East of Highland Ave.