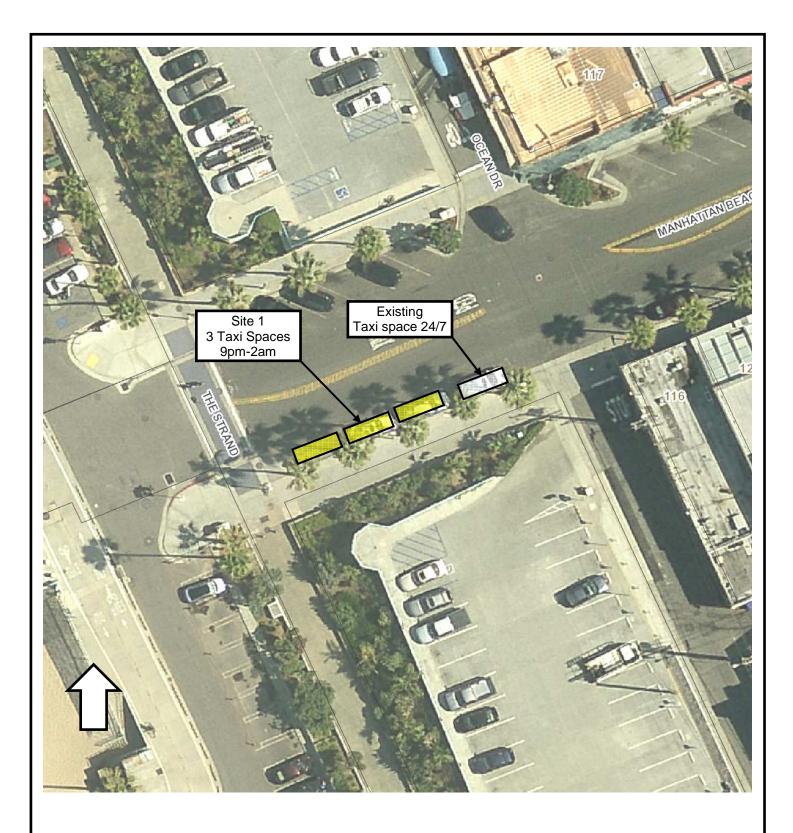

## POSSIBLE TAXICAB STAND LOCATIONS

| #   | LOCATION                                              | SPACES | NOTES                                                       |
|-----|-------------------------------------------------------|--------|-------------------------------------------------------------|
| 1   | Manhattan Beach BI. West of Ocean Drive (South)       | 3      | 2-Hr metered*, steep slope                                  |
| 2   | Manhattan Beach Bl. East of Ocean Drive (South)       | 6      | 2-Hr metered(5)*, 24-Min<br>metered (1), fronts dining area |
| 3   | Morningside Drive South of Manhattan Beach Bl. (East) | 6      | 2-Hr metered*, bank frontage                                |
| 4   | Rosecrans Ave. East of Highland Ave. (North)          | 4      | 2-Hr metered*, fronts<br>offices/pkg. lot                   |
|     |                                                       |        |                                                             |
| * / | All metered spaces are 8am to 9pm                     |        |                                                             |

## EXISTING TAXICAB STAND LOCATIONS

| # | LOCATION                                                  | SPACES | NOTES                           |
|---|-----------------------------------------------------------|--------|---------------------------------|
|   | Manhattan Beach Bl. West of Ocean Drive (South)           | 1      | 24/7 Reserved                   |
|   | Morningside Drive South of 13 <sup>th</sup> Street (East) | 4      | 6pm to 2am, fronts Metlox Plaza |

Possible Taxicab Stand Locations Downtown Manhattan Beach

Possible Taxicab Stand Locations Site 1 Manhattan Beach BI. West of Ocean Dr.

Possible Taxicab Stand Locations Site 2 Manhattan Beach Bl. East of Ocean Dr.