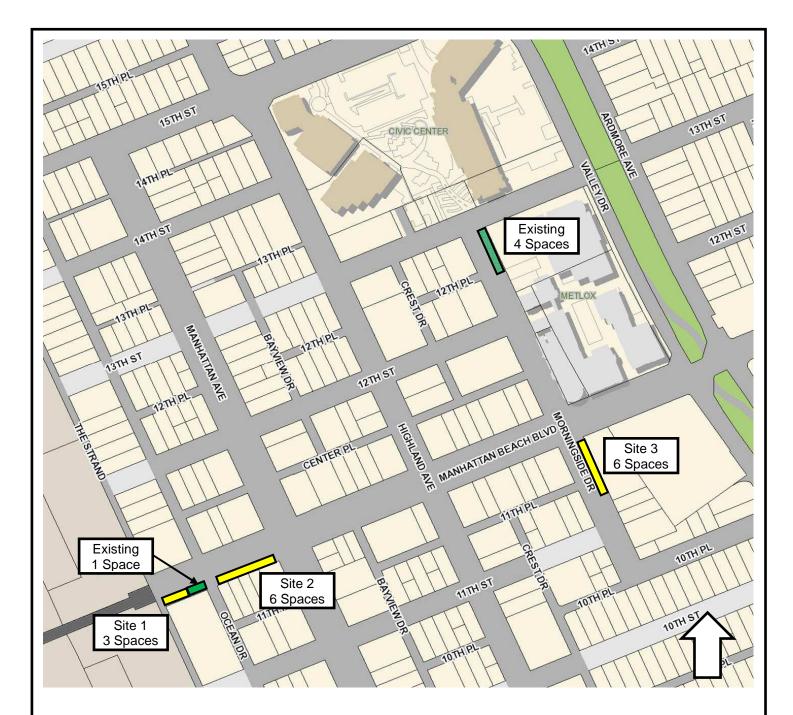

## POSSIBLE TAXICAB STAND LOCATIONS

| #   | LOCATION                                              | SPACES | NOTES                                                       |
|-----|-------------------------------------------------------|--------|-------------------------------------------------------------|
| 1   | Manhattan Beach BI. West of Ocean Drive (South)       | 3      | 2-Hr metered*, steep slope                                  |
| 2   | Manhattan Beach Bl. East of Ocean Drive (South)       | 6      | 2-Hr metered(5)*, 24-Min<br>metered (1), fronts dining area |
| 3   | Morningside Drive South of Manhattan Beach Bl. (East) | 6      | 2-Hr metered*, bank frontage                                |
| 4   | Rosecrans Ave. East of Highland Ave. (North)          | 4      | 2-Hr metered*, fronts<br>offices/pkg. lot                   |
|     |                                                       |        |                                                             |
| * / | All metered spaces are 8am to 9pm                     |        |                                                             |

## EXISTING TAXICAB STAND LOCATIONS

| # | LOCATION                                                  | SPACES | NOTES                           |
|---|-----------------------------------------------------------|--------|---------------------------------|
|   | Manhattan Beach Bl. West of Ocean Drive (South)           | 1      | 24/7 Reserved                   |
|   | Morningside Drive South of 13 <sup>th</sup> Street (East) | 4      | 6pm to 2am, fronts Metlox Plaza |

Possible Taxicab Stand Locations Downtown Manhattan Beach

Possible Taxicab Stand Locations Site 1 Manhattan Beach BI. West of Ocean Dr.

Possible Taxicab Stand Locations Site 2 Manhattan Beach Bl. East of Ocean Dr.