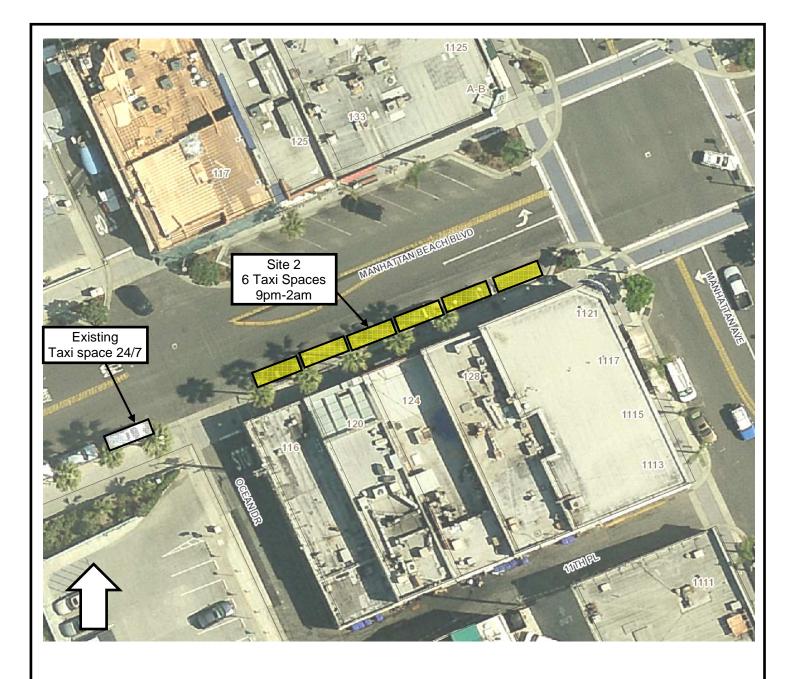

## POSSIBLE TAXICAB STAND LOCATIONS

| #   | LOCATION                                              | SPACES | NOTES                                                       |
|-----|-------------------------------------------------------|--------|-------------------------------------------------------------|
| 1   | Manhattan Beach BI. West of Ocean Drive (South)       | 3      | 2-Hr metered*, steep slope                                  |
| 2   | Manhattan Beach Bl. East of Ocean Drive (South)       | 6      | 2-Hr metered(5)*, 24-Min<br>metered (1), fronts dining area |
| 3   | Morningside Drive South of Manhattan Beach Bl. (East) | 6      | 2-Hr metered*, bank frontage                                |
| 4   | Rosecrans Ave. East of Highland Ave. (North)          | 4      | 2-Hr metered*, fronts<br>offices/pkg. lot                   |
|     |                                                       |        |                                                             |
| * / | All metered spaces are 8am to 9pm                     |        |                                                             |

Possible Taxicab Stand Locations Downtown Manhattan Beach

Possible Taxicab Stand Locations Site 1 Manhattan Beach BI. West of Ocean Dr.

Possible Taxicab Stand Locations Site 2 Manhattan Beach Bl. East of Ocean Dr.