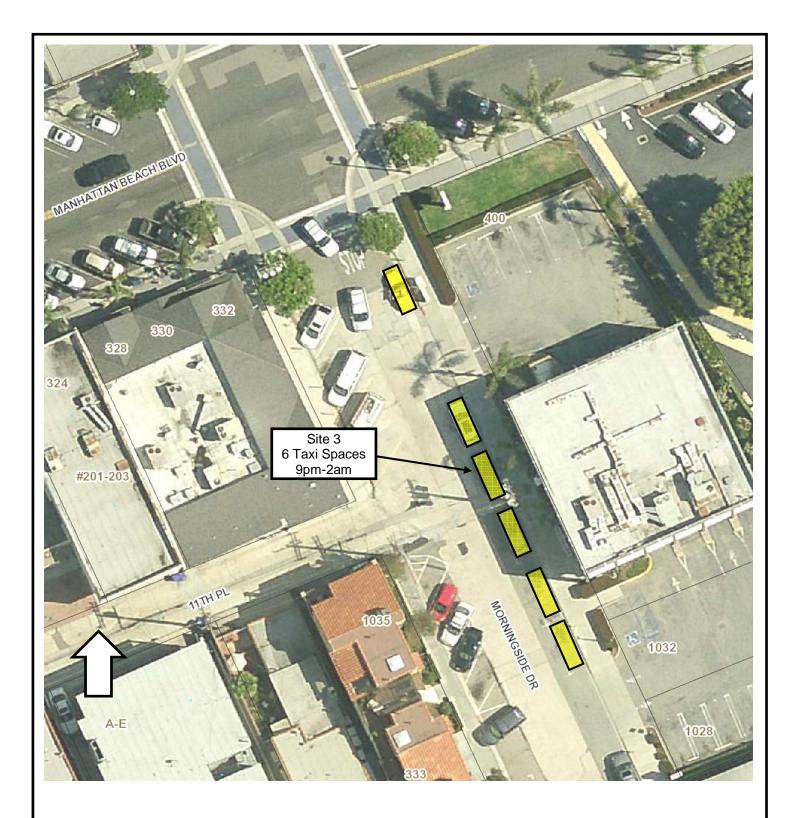

Possible Taxicab Stand Locations Site 3 Morningside Dr. South of Manhattan Beach Bl.

Possible Taxicab Stand Locations Site 4 Rosecrans Ave. East of Highland Ave.