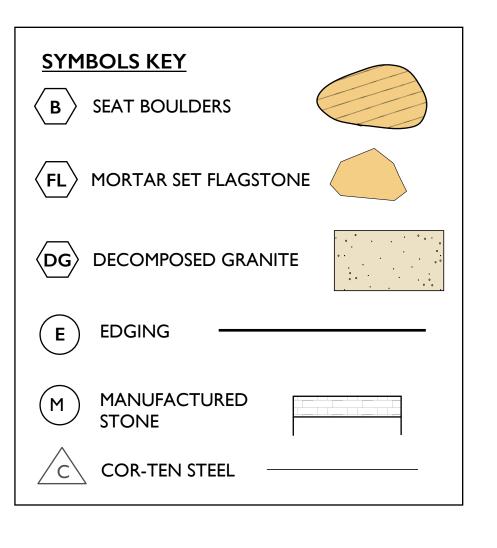

## HARDSCAPE PLAN

### I. SITE PREP.

- REMOVE & DISPOSE OF SOIL IN CONCRETE AND D.G. AREAS.
- GRADE SITE FOR PROPER DRAINAGE.
- 2. CONCRETE.
- INSTALL CONCRETE AROUND EXISTING MONUMENT PLINTH
- AS INDICATED ON PLAN. - APPLY TOP SURFACE RETARDER TO CONCRETE.
- 3. RAISED BEDS.
- CONSTRUCT RAISED PLANTING BEDS ON NATIVE SOIL TO 12" ABOVE GRADE OF ADJACENT CONCRETE.
- PROVIDE DRAINAGE IN BEDS TO AVOID LEAKING ON CONCRETE.
- COORDINATEW/ ENVIROSCAPE FOR IRRIGATION LINES IN RAISED BEDS.
- SEE PLAN AND MATERIALS LIST.
- 4. SEAT BOULDERS.
- INSTALL TWO SEAT BOULDERS. SEE PLAN & CONSULT W/ ENVIROSCAPE FOR EXACT LOCATION.
- 5. FLAGSTONE.
- INSTALL FLAGSTONE PAVERS AT GRADE W/ ADJACENT NEW CONCRETE.
  MORTAR SET INDIVIDUAL FLAGSTONES LEAVING APPROX. 4" GAPS
- INBETWEEN EACH STONE.
- 6. DECOMPOSED GRANITE (D.G.) / LANDSCAPE EDGING.
- INSTALL COMPACTED D.G. AND LANDSCAPE EDGING. REFER TO PLAN AND MATERIALS LIST.

### HARDSCAPE MATERIALS

| EST. QTYS         | ITEM                                                                                                                                |
|-------------------|-------------------------------------------------------------------------------------------------------------------------------------|
| TBD BY MC         | CONCRETE                                                                                                                            |
| TBD BY MC         | MANUFACTURED STONE FOR BUILT RAISED BEDS<br>MATCH LOOK OF BC URBAN LEDGE OR SIMILAR<br>12" MIN LENGTH, MC CONSULT W/ ENVIRO ON TYPE |
| TBD BY MC*        | CORTEN STEEL FOR RAISED BEDS. MUST BE 12" ABOVE<br>GRADE & PRO.THICKNESS FOR SOIL RETENTION.                                        |
| 2 EA<br>2 PALLETS | X-LARGE SEAT BOULDERS, GOLDEN CLOUD OR SIMILAR<br>LARGE ACCENT BOULDERS, GOLDEN CLOUD OR SIMILAR                                    |
| 2 PALLETS         | FLAGSTONE, SELECT GRADE HARDSTONE, 3" - 4" MIN<br>THICKNESS, MC TO CONSULT W/ ENVIRO ON TYPE                                        |
| TBD BY MC         | DECOMPOSED GRANITE, SAND COLOR, LOCALLY SOURCED.<br>PRO TAMPED. PRO MIX AT DEPTH TO CODE.                                           |
| 500 LN FT         | LANDSCAPE EDGING.<br>EPIC BRAND PRO. RECYCLED BENDABOARD.                                                                           |