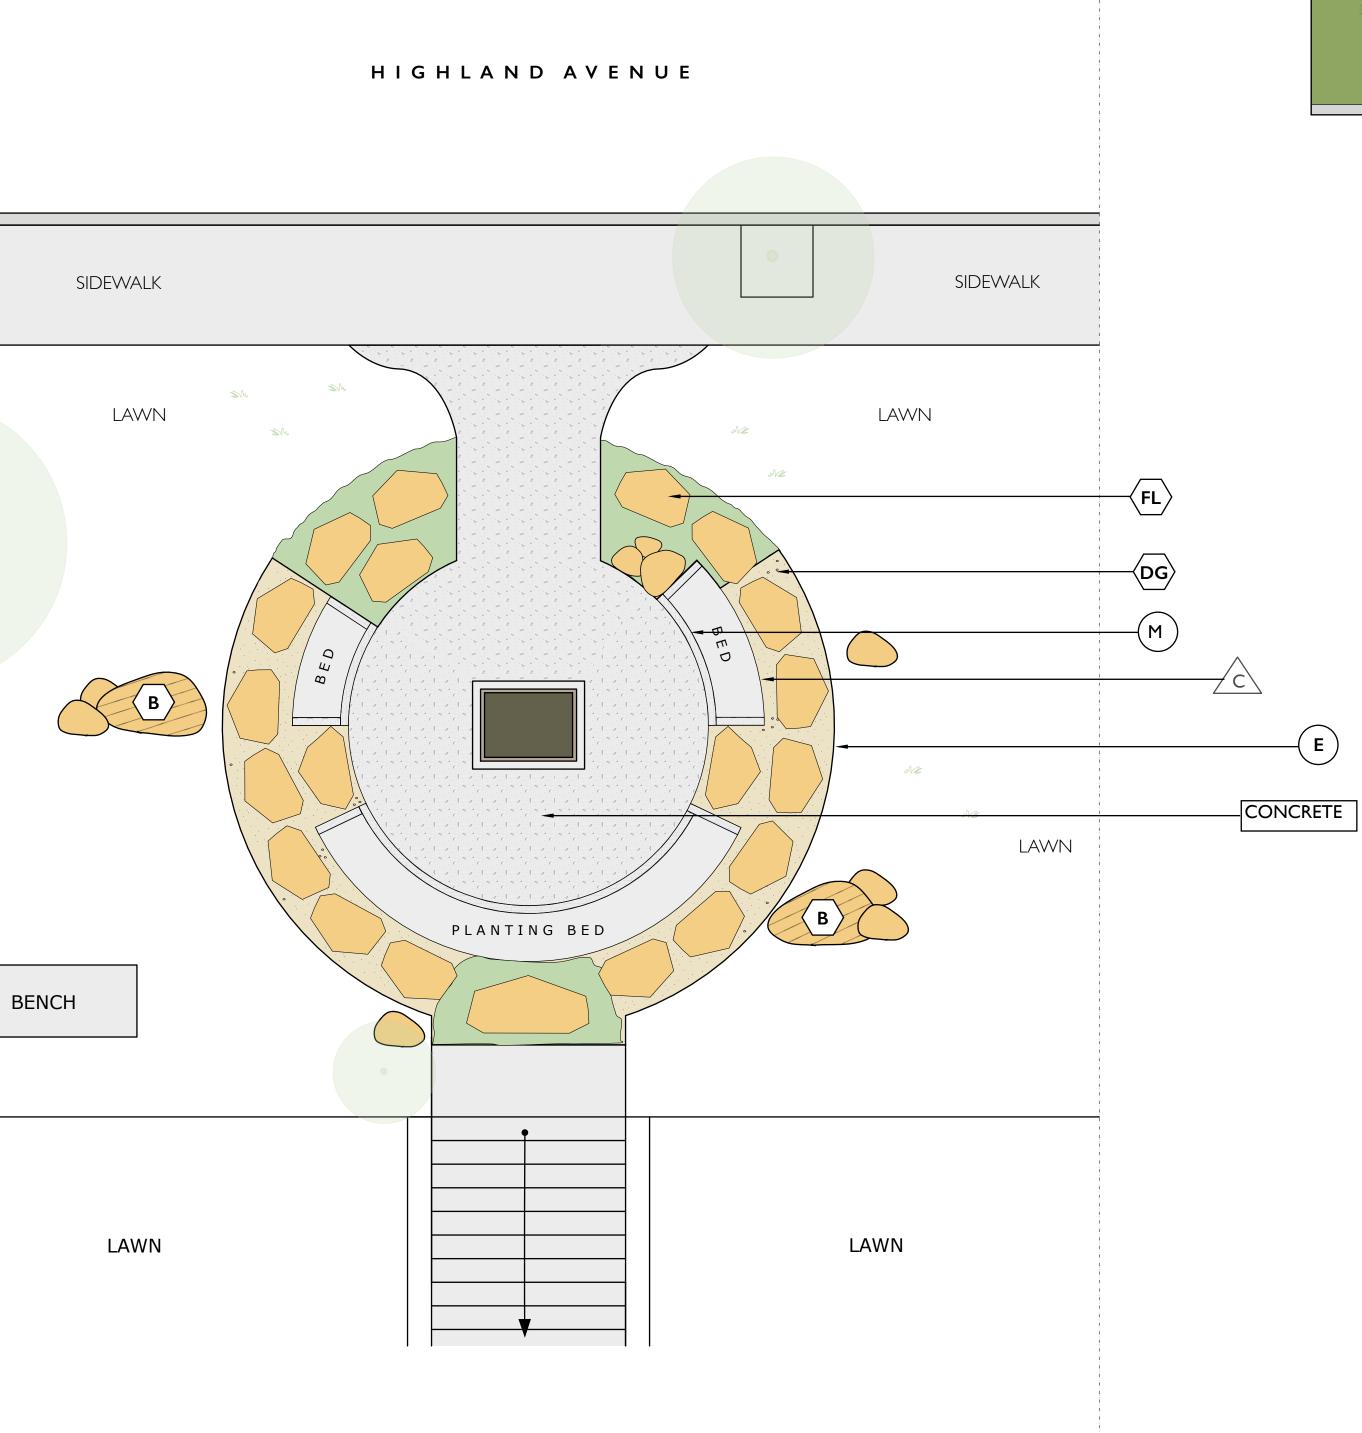

## HARDSCAPE PLAN

### I. SITE PREP.

- REMOVE & DISPOSE OF SOIL IN CONCRETE AND D.G. AREAS.
- GRADE SITE FOR PROPER DRAINAGE.
- 2. CONCRETE.
- INSTALL CONCRETE AROUND EXISTING MONUMENT PLINTH
- AS INDICATED ON PLAN. - APPLY TOP SURFACE RETARDER TO CONCRETE.
- 3. RAISED BEDS.
- CONSTRUCT RAISED PLANTING BEDS ON NATIVE SOIL TO 12" ABOVE GRADE OF ADJACENT CONCRETE.
- PROVIDE DRAINAGE IN BEDS TO AVOID LEAKING ON CONCRETE.
- COORDINATEW/ ENVIROSCAPE FOR IRRIGATION LINES IN RAISED BEDS.
- SEE PLAN AND MATERIALS LIST.
- 4. SEAT BOULDERS.
- INSTALL TWO SEAT BOULDERS. SEE PLAN & CONSULT W/ ENVIROSCAPE FOR EXACT LOCATION.
- 5. FLAGSTONE.
- INSTALL FLAGSTONE PAVERS AT GRADE W/ ADJACENT NEW CONCRETE.
  MORTAR SET INDIVIDUAL FLAGSTONES LEAVING APPROX. 4" GAPS
- INBETWEEN EACH STONE.
- 6. DECOMPOSED GRANITE (D.G.) / LANDSCAPE EDGING.
- INSTALL COMPACTED D.G. AND LANDSCAPE EDGING. REFER TO PLAN AND MATERIALS LIST.

### HARDSCAPE MATERIALS

| EST. QTYS         | ITEM                                                                                                                                |
|-------------------|-------------------------------------------------------------------------------------------------------------------------------------|
| TBD BY MC         | CONCRETE                                                                                                                            |
| TBD BY MC         | MANUFACTURED STONE FOR BUILT RAISED BEDS<br>MATCH LOOK OF BC URBAN LEDGE OR SIMILAR<br>12" MIN LENGTH, MC CONSULT W/ ENVIRO ON TYPE |
| TBD BY MC*        | CORTEN STEEL FOR RAISED BEDS. MUST BE 12" ABOVE<br>GRADE & PRO.THICKNESS FOR SOIL RETENTION.                                        |
| 2 EA<br>2 PALLETS | X-LARGE SEAT BOULDERS, GOLDEN CLOUD OR SIMILAR<br>LARGE ACCENT BOULDERS, GOLDEN CLOUD OR SIMILAR                                    |
| 2 PALLETS         | FLAGSTONE, SELECT GRADE HARDSTONE, 3" - 4" MIN<br>THICKNESS, MC TO CONSULT W/ ENVIRO ON TYPE                                        |
| TBD BY MC         | DECOMPOSED GRANITE, SAND COLOR, LOCALLY SOURCED.<br>PRO TAMPED. PRO MIX AT DEPTH TO CODE.                                           |
| 500 LN FT         | LANDSCAPE EDGING.<br>EPIC BRAND PRO. RECYCLED BENDABOARD.                                                                           |