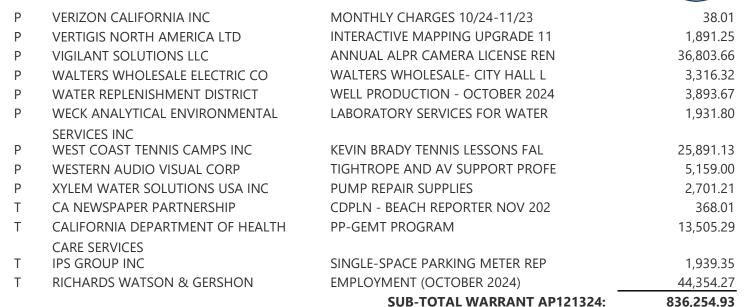

#### WARRANT REGISTER

| TYPE | PAYEE NAME                     | DESCRIPTION                    | AMOUNT     |
|------|--------------------------------|--------------------------------|------------|
| Р    | DAVEY COACH SALES LLC          | 23' - 10-PASSENGER NEW ENGLAND | 407,730.92 |
|      |                                | SUB-TOTAL WARRANT AP120924:    | 407,730.92 |
| WAR  | RANT #: AP121324               |                                |            |
| TYPE | PAYEE NAME                     | DESCRIPTION                    | AMOUNT     |
| Р    | ADVANCED IMAGING STRATEGIES    | LA COUNTY PROPERTY TAX ON KYOC | 1,195.82   |
| Р    | FETU-AO ALAILIMA               | 2024 SURF FESTIVAL OFFICIATING | 275.00     |
| Р    | ALL CITY MANAGEMENT SVCS       | CROSSING GUARD SERVICES 11/10- | 26,454.32  |
| Р    | ALLIANT INSURANCE SERVICES     | INSURANCE                      | 600.00     |
| Р    | ANGEL HAMI HO                  | ADMINISTRATIVE INVESTIGATIVE S | 13,660.49  |
| Р    | ARDURRA GROUP INC              | NOV'24 ON-CALL PROJECT MANAGER | 7,610.00   |
| Р    | AT&T MOBILITY                  | MONTHLY CELL BILL              | 4,756.97   |
| Р    | AXON ENTERPRISE INC            | AXON IN CAR VIDEO FOR 22 PATRO | 29,929.30  |
| Р    | BUTIER ENGINEERING INC         | OCT'24 PECK RESERVOIR REPLACEM | 10,286.00  |
| Р    | CARMEN OSTERLING               | SENIOR FIT WITH CARMEN 43224 & | 6,187.50   |
| Р    | CCS LOS ANGELES JANITORIAL INC | JANITORIAL CONTRACT SERVICES-  | 710.00     |
| Р    | CHARTER COMMUNICATIONS HOLDING | CABLE SERVICES                 | 308.21     |
|      | LLC                            |                                |            |
| Р    | CHARTER COMMUNICATIONS HOLDING | DARK FIBER MAINTENANCE 11/28-1 | 4,263.62   |
|      | LLC                            |                                |            |
| Р    | CHEMSCAN INC.                  | CHEMSCAN SERVICE AT PECK RESER | 5,775.00   |
| Р    | CHANNEL ISLANDS TECHNOLOGY     | NETWORK EQUIPMENT REFRESH AND  | 80,757.15  |
|      | INTEGRATORS' GROUP, INC        | WORK INTERVENIENCE LIGHTURE    | 165.00     |
| Р    | COMPANY NURSE LLC              | WORK INJURY TRIAGE HOTLINE     | 165.00     |
| Р    | CORELOGIC INFO SOLUTIONS INC   | PROPERTY OWNERSHIP DATA/ONLINE | 9,857.16   |
| Р    | CSA SERVICE SOLUTIONS LLC      | GURNEY MAINTENANCE & REPAIRS   | 152.00     |
| Р    | DAIOHS USA, INC                | KEURIG MACHINE RENTAL          | 800.00     |
| Р    | DEREK CRAWFORD                 | MICROSOFT 365 TRAINING & CONSU | 8,720.32   |
| Р    | DOERSCHEL & ASSOCIATES, LLC    | AV AND BROADCAST CONSULTING SE | 1,500.00   |
| Р    | EBIX INC                       | INSURANCE CERTIFICATE DATA MAN | 173.62     |
| Р    | EBIX INC                       | INSURANCE CERTIFICATE DATA MAN | 6,944.67   |
| Р    | ELIZABETH J HIATT              | ELIZABETH HIATT PAYMENT FOR YO | 2,355.65   |
| Р    | EMPLOYEE REFUND VENDOR         | CALPELRA 2024 ANNUAL CONFERENC | 148.00     |
| Р    | EMPLOYEE REFUND VENDOR         | FIRST AID/CPR/AED REFRESHER    | 8.00       |
| Р    | EMPLOYEE REFUND VENDOR         | 27TH ANNUAL K9 TRIALS          | 16.00      |
| Р    | EMPLOYEE REFUND VENDOR         | MMASC 2024 CONFERENCE          | 979.58     |
| Р    | EMPLOYEE REFUND VENDOR         | FIREARM TECHNOLOGY AND SPECIAL | 440.36     |
| Р    | EMPLOYEE REFUND VENDOR         | COACHING & MENTORING IN PUBLIC | 52.76      |
| Р    | EMPLOYEE REFUND VENDOR         | OPENGOV CONFERENCE 2024        | 158.33     |
| Р    | EMPLOYEE REFUND VENDOR         | 2024 CAUFC CONFERENCE          | 259.96     |
| Р    | EMPLOYEE REFUND VENDOR         | MMASC 2024 CONFERENCE          | 139.93     |
| Р    | EMPLOYEE REFUND VENDOR         | OPENGOV CONFERENCE 2024        | 1,151.80   |
| Р    | EMPLOYEE REFUND VENDOR         | MMASC 2024 CONFERENCE          | 182.56     |
| Р    | EMPLOYEE REFUND VENDOR         | MMASC 2024 CONFERENCE          | 1,009.58   |

#### **WARRANT #: AP122024**

| TYPE | PAYEE NAME                               | DESCRIPTION                    | AMOUNT       |
|------|------------------------------------------|--------------------------------|--------------|
| P    | UTOPIA WORLDWIDE INC                     | UTOPIA BUSINESS DIST. TWINKLE  | 4,672.50     |
| Р    | VERIZON CALIFORNIA INC                   | ALPR LINES FOR 10/24-11/23/24  | 1,640.89     |
| Р    | WASTE MANAGEMENT INC                     | WASTE CHARGES 11/01-11/30/24   | 288.40       |
| Р    | WECK ANALYTICAL ENVIRONMENTAL SERVICES I | LABORATORY SERVICES FOR WATER  | 1,643.00     |
| Р    | WEST COAST ARBORISTS INC                 | WEST COAST ARBORISTS -TREE SER | 4,522.80     |
| Р    | Z&K CONSULTANTS INC                      | JUL'24 ON CALL PROJECT MANAGER | 88,234.00    |
| T    | ADVANCED IMAGING STRATEGIES              | LA COUNTY PROPERTY TAX ON KYOC | 1,332.19     |
| T    | DIXON RESOURCES UNLIMITED                | MUNICIPAL PARKING OPERATIONS C | 3,543.75     |
| Т    | ICMA RC PLAN# 300548                     | DEFERRED COMP 457 CONTRIBUTION | 124,685.96   |
| T    | ICMA RC PLAN# 109365                     | 401A ER CONTRIBUTIONS          | 1,729.74     |
| T    | ICMA RC PLAN# 109766                     | 401A PLAN 109766 CONTRIBUTIONS | 17,424.82    |
| T    | ICMA RC PLAN# 803485                     | RETIREMENT HEALTH SAVINGS PLAN | 1,569.41     |
| T    | ICMA RC PLAN# 108075                     | 401A PLAN DEFERRED COMP CM     | 1,329.14     |
| T    | IPS GROUP INC                            | SINGLE-SPACE PARKING METER REP | 5,585.16     |
| T    | M B POLICE MGMT ASSC                     | MBPMA DUES                     | 630.00       |
| T    | MANHATTAN BEACH FIREFIGHTERS ASSOCIATIOI | MBFFA DUES                     | 3,529.38     |
| T    | MANHATTAN BEACH MID MANAGEMENT EMPLC     | MBMEA DUES                     | 1,269.00     |
| T    | MELAD AND ASSOCIATES INC                 | CONTRACT PLAN CHECK- BILL TARI | 10,875.00    |
| T    | PORAC RETIREE MEDICAL TRUST              | PORAC MEDICAL TRUST            | 3,750.00     |
| T    | RICHARDS WATSON & GERSHON                | 2905 SEPULVEDA (OCTOBER 2024)  | 13,421.60    |
| T    | WEST BASIN MUNICIPAL WATER DIS           | NOVEMBER 2024 - WATER DELIVERE | 694,414.36   |
|      |                                          | CLIP TOTAL WADDANT AD122024    | 1 029 220 24 |