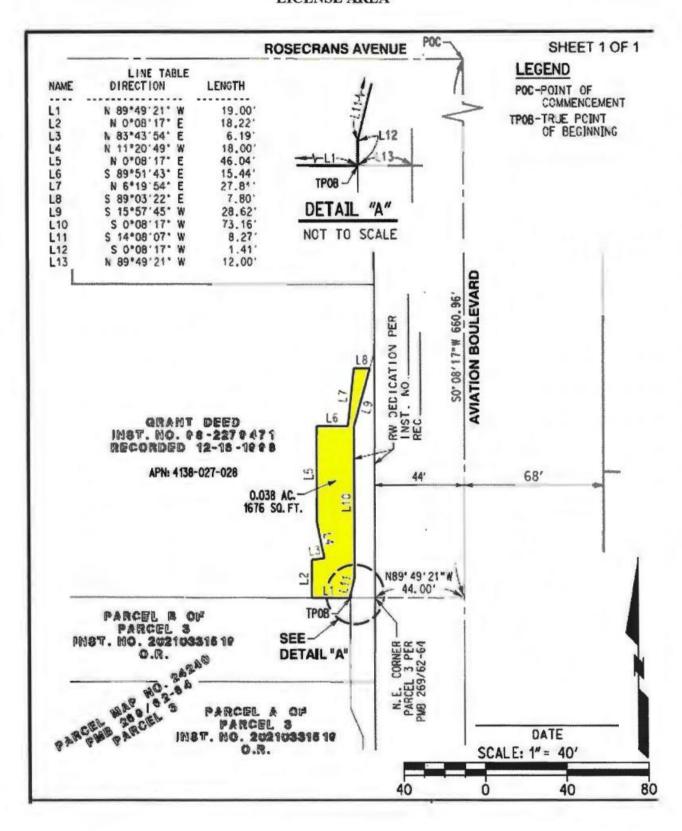

## TEMPORARY CONSTRUCTION EASEMENT LEGAL DESCRIPTION AND PLAT

A portion of the North Half of the Northeast Quarter of the Northeast Quarter of Section 19, Township 3 South, Range 14 West, in the Rancho Sausal Redondo, in the City of Manhattan Beach, County of Los Angeles, State of California, as shown on the partition map showing property formerly of the Redondo Land Company, filed on September 3, 1897, as recorders filed Map No. 140, in the Office of the County Recorder of said County said portion more particularly described as follows:

COMMENCING at the centerline intersection of Rosecrans Avenue and Aviation Boulevard as shown on Parcel Map No. 24240, as filed in Book 269, Pages 62 through 64, inclusive, of Parcel Maps, in the Office of the County Recorder of said County;

THENCE along the centerline of said Aviation Boulevard, South 00°08'17" West, a distance of 660.96 feet;

| he Northeasterly corner of |
|----------------------------|
| being the Southeasterly    |
| as Instrument No.          |
|                            |
|                            |

THENCE along the Northerly line of said Parcel 3 and the Southerly line of said Right of Way Dedication, North 89°49'21" West, a distance of 12.00 feet to the TRUE POINT OF BEGINNING:

THENCE continuing along the Northerly line of said Parcel 3, North 89°49'21" West, a distance of 19.00 feet:

THENCE North 00°08'17" East, a distance of 18.22 feet;

THENCE North 83°43'54" East, a distance of 6.19 feet;

THENCE North 11°20'49" West, a distance of 18.00 feet:

THENCE North 00°08'17" East, a distance of 46.04 feet;

THENCE South 89°51'43" East, a distance of 15.44 feet;

THENCE North 06°19'54" East, a distance of 27.81 feet:

THENCE South 89°03'22" East, a distance of 7.80 feet to a point on the Westerly line of said Right of Way Dedication;

THENCE along the Westerly line of said Right of Way Dedication the following 4 courses:

- 1. THENCE South 15°57'45" West, a distance of 28.62 feet;
- 2. THENCE South 00°08'17" West, a distance of 73.16 feet;
- 3. THENCE South 00°08'17" West, a distance of 73.16 feet;
- 4. THENCE South 14°08'07" West, a distance of 8.27 feet;
- THENCE South 00°08'17" West, a distance of 1.41 feet to the TRUE POINT OF BEGINNING;

Containing 0.038 acres, 1676 square feet more or less.

This description was prepared by me or under my direction.

EXHIBIT "B" ATTACHED HERETO AND BY THIS REFERENCE MADE A PART HEREOF.

The Basis of Bearings for this description is the California State Plane Coordinate System (CCS83), Zone 5, North American Datum 1983, constrained to Continuously Operating Reference Stations (CORS) P799 and P800, on the 2017.50 epoch.