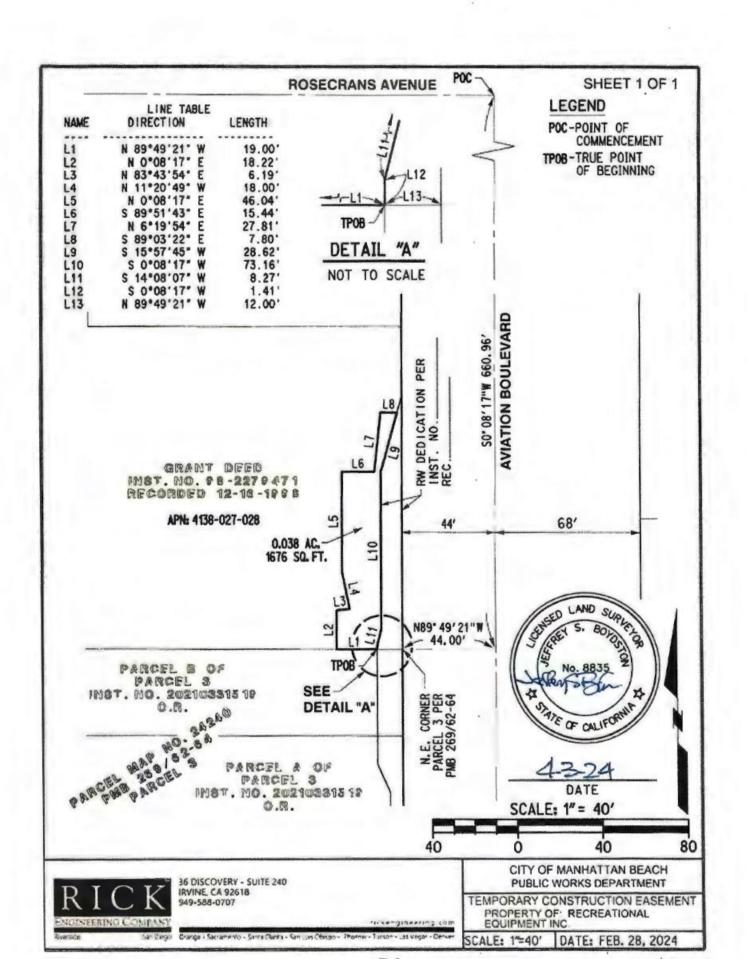

## TEMPORARY CONSTRUCTION EASEMENT LEGAL DESCRIPTION AND PLAT

A portion of the North Half of the Northeast Quarter of the Northeast Quarter of Section 19, Township 3 South, Range 14 West, in the Rancho Sausal Redondo, in the City of Manhattan Beach, County of Los Angeles, State of California, as shown on the partition map showing property formerly of the Redondo Land Company, filed on September 3, 1897, as recorders filed Map No. 140, in the Office of the County Recorder of said County said portion more particularly described as follows:

COMMENCING at the centerline intersection of Rosecrans Avenue and Aviation Boulevard as shown on Parcel Map No. 24240, as filed in Book 269, Pages 62 through 64, inclusive, of Parcel Maps, in the Office of the County Recorder of said County;

THENCE along the centerline of said Aviation Boulevard, South 00°08'17" West, a distance of 660.96 feet;

| he Northeasterly corner of |
|----------------------------|
| being the Southeasterly    |
| as Instrument No.          |
|                            |
|                            |

THENCE along the Northerly line of said Parcel 3 and the Southerly line of said Right of Way Dedication, North 89°49'21" West, a distance of 12.00 feet to the TRUE POINT OF BEGINNING:

THENCE continuing along the Northerly line of said Parcel 3, North 89°49'21" West, a distance of 19.00 feet:

THENCE North 00°08'17" East, a distance of 18.22 feet;

THENCE North 83°43'54" East, a distance of 6.19 feet;

THENCE North 11°20'49" West, a distance of 18.00 feet:

THENCE North 00°08'17" East, a distance of 46.04 feet;

THENCE South 89°51'43" East, a distance of 15.44 feet;

THENCE North 06°19'54" East, a distance of 27.81 feet:

THENCE South 89°03'22" East, a distance of 7.80 feet to a point on the Westerly line of said Right of Way Dedication;

THENCE along the Westerly line of said Right of Way Dedication the following 4 courses:

- 1. THENCE South 15°57'45" West, a distance of 28.62 feet;
- 2. THENCE South 00°08'17" West, a distance of 73.16 feet;
- 3. THENCE South 00°08'17" West, a distance of 73.16 feet;
- 4. THENCE South 14°08'07" West, a distance of 8.27 feet;
- THENCE South 00°08'17" West, a distance of 1.41 feet to the TRUE POINT OF BEGINNING;

Containing 0.038 acres, 1676 square feet more or less.

This description was prepared by me or under my direction.

EXHIBIT "B" ATTACHED HERETO AND BY THIS REFERENCE MADE A PART HEREOF.

The Basis of Bearings for this description is the California State Plane Coordinate System (CCS83), Zone 5, North American Datum 1983, constrained to Continuously Operating Reference Stations (CORS) P799 and P800, on the 2017.50 epoch.

Jeffrey S. Boydston P.L.S. 8835

Date