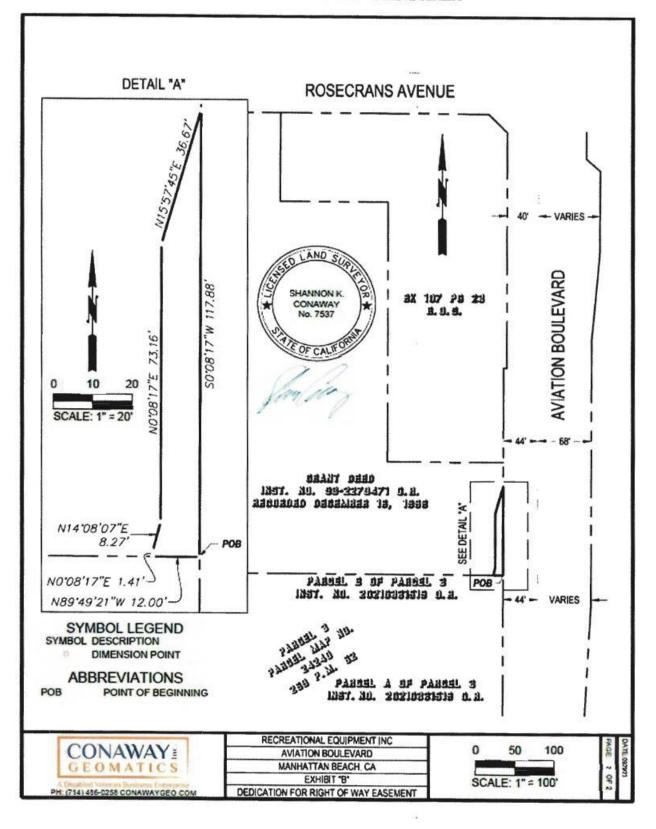

BEGINNING at the Northeast corner of Parcel 3 of Parcel Map No. 24240, In Book 269, Pages 62 through 64 inclusive of Parcel Maps Official Records of said County; thence coincident with the northerly line of said Parcel 3 North 89°49'21" West, 12.00 feet; thence leaving said northerly line North 00°08'17" East, 1.41 feet; thence North 14°08'07" East, 8.27 feet; thence North 00°08'17" East, 73.16 feet; thence North 15°57'45" East, 36.67 feet to the westerly right of way line of Aviation Boulevard having a half width of 44' as shown on said Parcel Map; thence along said westerly right of way line South 00°08'17" West, 117.88 feet to the POINT OF BEGINNING.

Containing 1,013 square feet acres, more or less.

Exhibit "B" attached hereto and made a part hereof.

The Basis of Bearings for this description is the California State Plane Coordinate System (CCS83), Zone 5, North American Datum 1983, constrained to Continuously Operating Reference Stations (CORS) P799 and P800, on the 2017.50 epoch.

#### END OF DESCRIPTION

Shannon K. Conaway

Licensed Land Surveyor California No. 7537 SHANNON K.
CONAWAY
No. 7537

September 29, 2023 Date

EXHIBIT "B"
DEPICTION OF THE EASEMENT AREA