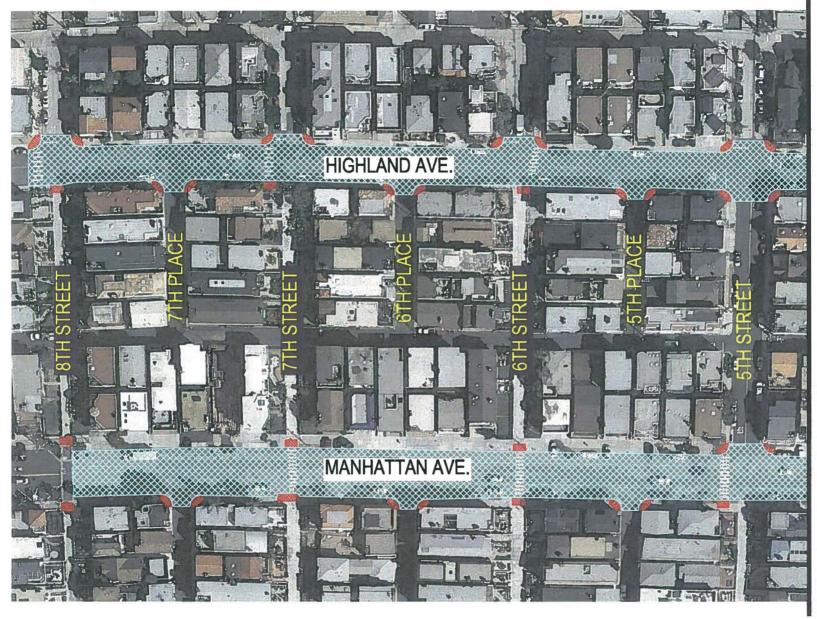

# **EXHIBIT 3**

CITY OF MANHATTAN BEACH
MANHATTAN AVENUE/HIGHLAND AVENUE AND PARKVIEW
AVENUE SIDEWALK AND ACCESS RAMP IMPROVEMENT PROJECTS

## **LEGEND**

= PROPOSED ADA RAMP IMPROVEMENTS

= PROPOSED SIDEWALK

= CONSTRUCT NEW ADA RAMP

= EXISTING PARKING METER POLE