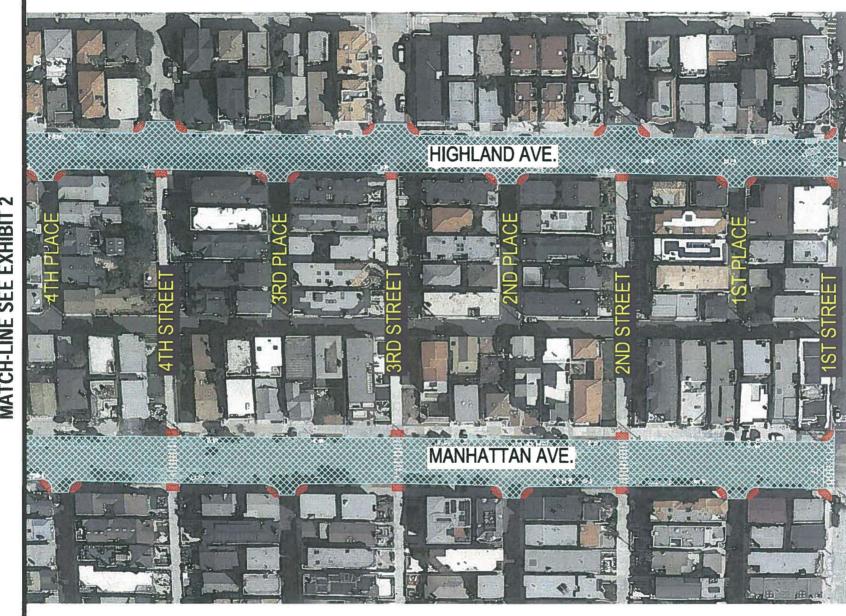

#### **EXHIBIT 2**

CITY OF MANHATTAN BEACH
MANHATTAN AVENUE/HIGHLAND AVENUE AND PARKVIEW
AVENUE SIDEWALK AND ACCESS RAMP IMPROVEMENT PROJECTS

## **LEGEND**

= PROPOSED PAVEMENT RE-HABILITATION