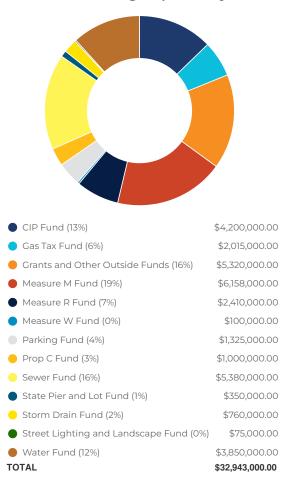

# Total Capital Requested 32,943,000

#### **50 Capital Improvement Projects**

**Total Funding Requested by Source** 

# SCHEDULE OF CIP PROJECTS BY FUND

| Funding Source                     | Prior Year Appropriation | FY2025       | FY2026       | FY2027       | FY2028       | FY2029       | Total         |
|------------------------------------|--------------------------|--------------|--------------|--------------|--------------|--------------|---------------|
| Air Quality Fund                   | \$225,000                | \$0          | \$0          | \$0          | \$0          | \$0          | \$225,000     |
| CIP Fund                           | \$10,137,310             | \$4,200,000  | \$4,633,000  | \$1,868,000  | \$1,568,000  | \$2,068,000  | \$24,474,310  |
| Gas Tax Fund                       | \$3,606,591              | \$2,015,000  | \$1,015,000  | \$2,095,000  | \$1,015,000  | \$2,215,000  | \$11,961,591  |
| Measure M Fund                     | \$13,753,993             | \$6,158,000  | \$800,000    | \$800,000    | \$800,000    | \$775,000    | \$23,086,993  |
| Measure R Fund                     | \$930,887                | \$2,410,000  | \$1,000,000  | \$500,000    | \$500,000    | \$500,000    | \$5,840,887   |
| Prop C Fund                        | \$2,601,570              | \$1,000,000  | \$1,000,000  | \$1,000,000  | \$1,000,000  | \$800,000    | \$7,401,570   |
| Parking Fund                       | \$1,401,448              | \$1,325,000  | \$2,150,000  | \$900,000    | \$300,000    | \$400,000    | \$6,476,448   |
| State Pier and Lot Fund            | \$156,120                | \$350,000    | \$0          | \$0          | \$0          | \$0          | \$506,120     |
| Grants Fund                        | \$1,410,000              | \$5,320,000  | \$100,000    | \$100,000    | \$100,000    | \$100,000    | \$7,130,000   |
| Measure W Fund                     | \$27,559,832             | \$100,000    | \$310,000    | \$920,000    | \$0          | \$0          | \$28,889,832  |
| Storm Drain Fund                   | \$3,265,172              | \$760,000    | \$810,000    | \$860,000    | \$710,000    | \$710,000    | \$7,115,172   |
| Street Lighting and Landscape Fund | \$0                      | \$75,000     | \$75,000     | \$75,000     | \$75,000     | \$75,000     | \$375,000     |
| Sewer Fund                         | \$12,054,355             | \$5,380,000  | \$1,290,000  | \$2,670,000  | \$2,330,000  | \$2,500,000  | \$26,224,355  |
| Water Fund                         | \$4,151,523              | \$3,850,000  | \$4,160,000  | \$4,700,000  | \$4,300,000  | \$6,100,000  | \$27,261,523  |
| Total Funding Sources              | \$81,253,801             | \$32,943,000 | \$17,343,000 | \$16,488,000 | \$12,698,000 | \$16,243,000 | \$176,968,801 |