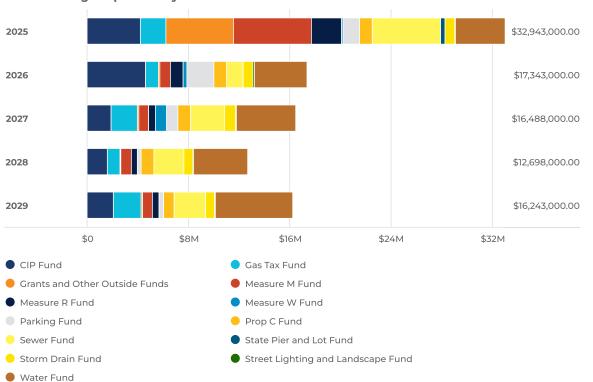

## **Capital Improvements: Multi-year Plan**

#### **Total Funding Requested by Source**

# SCHEDULE OF CIP PROJECTS BY FUND

| Funding Source                     | Prior Year Appropriation | FY2025       | FY2026       | FY2027       | FY2028       | FY2029       | Total         |
|------------------------------------|--------------------------|--------------|--------------|--------------|--------------|--------------|---------------|
| Air Quality Fund                   | \$225,000                | \$0          | \$0          | \$0          | \$0          | \$0          | \$225,000     |
| CIP Fund                           | \$10,137,310             | \$4,200,000  | \$4,633,000  | \$1,868,000  | \$1,568,000  | \$2,068,000  | \$24,474,310  |
| Gas Tax Fund                       | \$3,606,591              | \$2,015,000  | \$1,015,000  | \$2,095,000  | \$1,015,000  | \$2,215,000  | \$11,961,591  |
| Measure M Fund                     | \$13,753,993             | \$6,158,000  | \$800,000    | \$800,000    | \$800,000    | \$775,000    | \$23,086,993  |
| Measure R Fund                     | \$930,887                | \$2,410,000  | \$1,000,000  | \$500,000    | \$500,000    | \$500,000    | \$5,840,887   |
| Prop C Fund                        | \$2,601,570              | \$1,000,000  | \$1,000,000  | \$1,000,000  | \$1,000,000  | \$800,000    | \$7,401,570   |
| Parking Fund                       | \$1,401,448              | \$1,325,000  | \$2,150,000  | \$900,000    | \$300,000    | \$400,000    | \$6,476,448   |
| State Pier and Lot Fund            | \$156,120                | \$350,000    | \$0          | \$0          | \$0          | \$0          | \$506,120     |
| Grants Fund                        | \$1,410,000              | \$5,320,000  | \$100,000    | \$100,000    | \$100,000    | \$100,000    | \$7,130,000   |
| Measure W Fund                     | \$27,559,832             | \$100,000    | \$310,000    | \$920,000    | \$0          | \$0          | \$28,889,832  |
| Storm Drain Fund                   | \$3,265,172              | \$760,000    | \$810,000    | \$860,000    | \$710,000    | \$710,000    | \$7,115,172   |
| Street Lighting and Landscape Fund | \$0                      | \$75,000     | \$75,000     | \$75,000     | \$75,000     | \$75,000     | \$375,000     |
| Sewer Fund                         | \$12,054,355             | \$5,380,000  | \$1,290,000  | \$2,670,000  | \$2,330,000  | \$2,500,000  | \$26,224,355  |
| Water Fund                         | \$4,151,523              | \$3,850,000  | \$4,160,000  | \$4,700,000  | \$4,300,000  | \$6,100,000  | \$27,261,523  |
| Total Funding Sources              | \$81,253,801             | \$32,943,000 | \$17,343,000 | \$16,488,000 | \$12,698,000 | \$16,243,000 | \$176,968,801 |