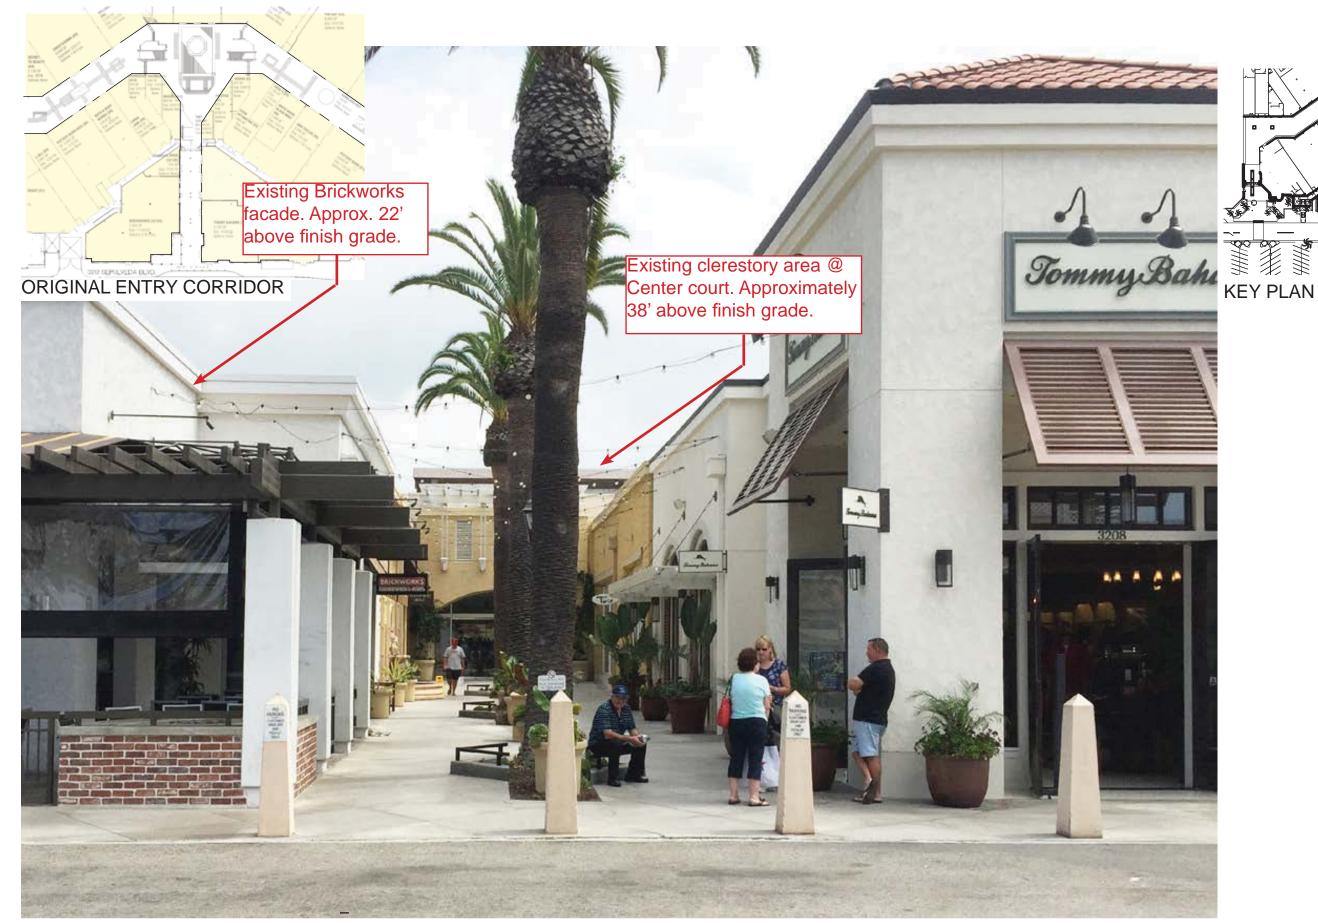

|       |         |   |       |
| Oakwood Drive                | 3212 (Suite B) |       | 744     |   |       |
| Tommy Bahama's (reduced)     | 3208 (Suite A) |       | 2,700   |   |       |
| Tris (Reduced)               | 3208 (Suite B) |       | 1,580   | _ |       |
|                              | Sub Total      | 5,024 |         |   |       |
| <u>Restaurants</u>           |                |       |         |   |       |
| Brickworks                   | 3212 (Suite A) | L     | 6,772   | D | 713   |
| Corner Bakery                | 3208 (Suite B) | R     | 3,000   | D | 238   |

Note: Tenants that are modified are inidcated in Bold Red



## NORTH VIEW \_ BEFORE



## **NORTH ENTRY VIEW** \_ AFTER







# NORTH FACADE \_ BEFORE











### **CENTER ENTRY** BEFORE









### **CENTER ENTRY** \_ AFTER





### **SOUTH FACADE** BEFORE



### **SOUTH FACADE** AFTER





# **SOUTH ENTRY VEIW** BEFORE