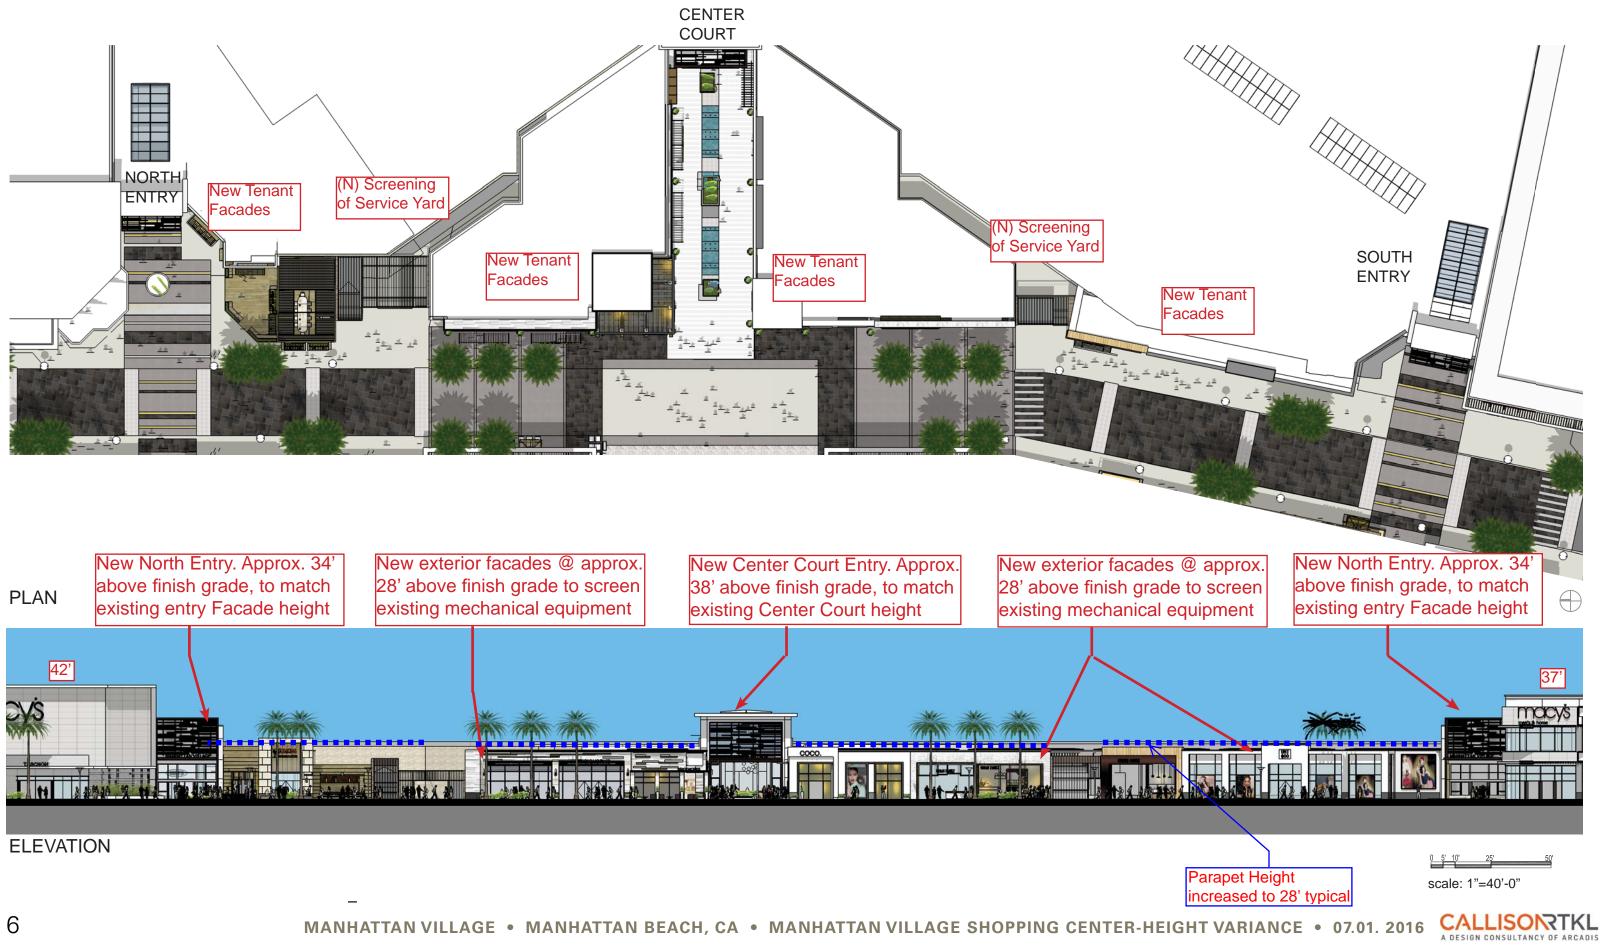

### PLAN & ELEVATION ALONG CEDAR WAY\_ NEW

### WEST MALL FACADE PLANS \_ BEFORE & AFTER

**EXISTING PLAN** 

NEW PLAN

A DESIGN CONSULTANCY OF ARCADIS

| · Jo                                   | BUILDING HEIGHT COMPARISON CHART |                               |                                    |  |  |  |  |
|----------------------------------------|----------------------------------|-------------------------------|------------------------------------|--|--|--|--|
| 7                                      | TENANT/<br>ENTRANCE              | EXISTING<br>PARAPET<br>HEIGHT | NEW<br>PARAPET<br>HEIGHT           |  |  |  |  |
| / 1                                    | MACY'S<br>(WOMENS)               | +42'-0"                       | +42'-0" /NEW FACADE<br>(BY MACY'S) |  |  |  |  |
|                                        | NORTH<br>ENTRANCE                | +34'-0"                       | +34'-0" /NEW FACADE                |  |  |  |  |
|                                        | ISLANDS                          | +26'-6"                       | +28'-0"                            |  |  |  |  |
| MACY'S                                 | BRICKWORKS                       | +22'-0"                       | +28'-0"                            |  |  |  |  |
| MEN'S<br>+37-0"                        | OAKWOOD DR                       | +22'-0"                       | +28'-0"                            |  |  |  |  |
| 4                                      | TRYS                             | +22'-0"                       | +28'-0"                            |  |  |  |  |
| 6                                      | ENTERCOURT +34'-0" +38'-0" /     | +38'-0" /NEW FACADE           |                                    |  |  |  |  |
|                                        | TOMMY BAHAMA                     | +22'-0"                       | +28'-0"                            |  |  |  |  |
|                                        | CORNER BAKERY                    | +22'-0"                       | +28'-0"                            |  |  |  |  |
|                                        | POTTERY BARN                     | +22'-0"                       | +28'-0"                            |  |  |  |  |
| 1                                      | DESTINATION<br>MATERNITY         | +22'-0"                       | +28'-0"                            |  |  |  |  |
|                                        | TALBOT'S                         | +22'-0"                       | +28'-0"                            |  |  |  |  |
|                                        | SOUTH<br>ENTRANCE                | +34'-0"                       | +34'-0" /NEW FACADE                |  |  |  |  |
| J CV'S                                 | MACY'S MEN'S                     | +37-0"                        | +37'-0" /NEW FACADE                |  |  |  |  |
| MACY'S<br>MEN'S<br>+ <sup>37-0</sup> " |                                  |                               |                                    |  |  |  |  |