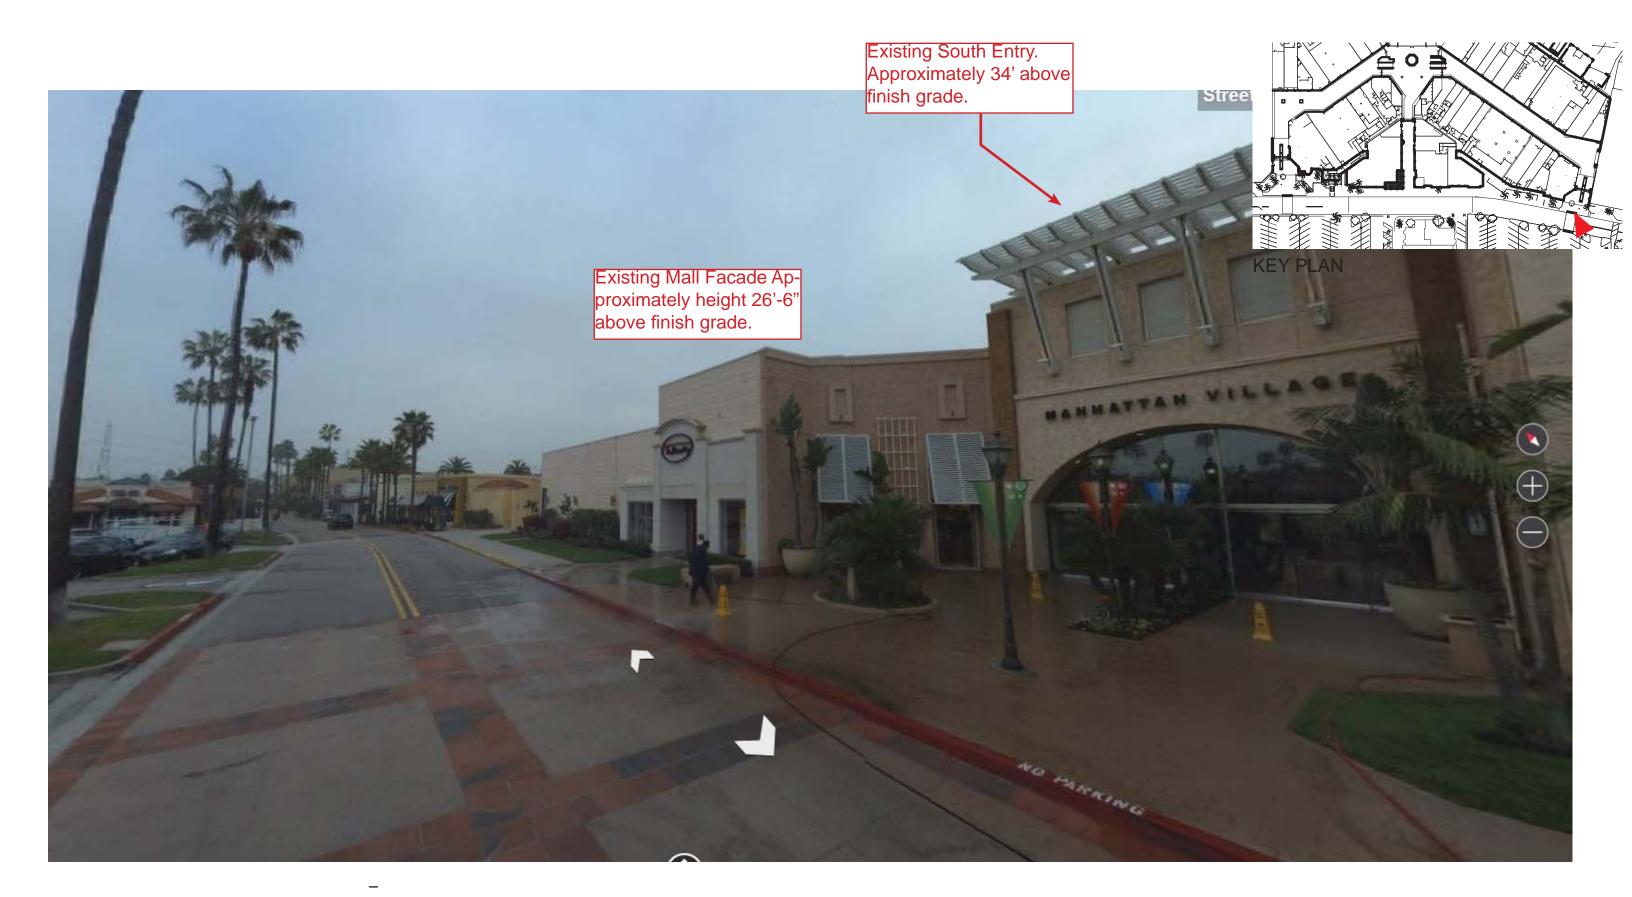

ama's (reduced)     | 3208 (Suite A) |       | 2,700   |   |       |
| Tris (Reduced)               | 3208 (Suite B) |       | 1,580   | _ |       |
|                              | Sub Total      | 5,024 |         |   |       |
| <u>Restaurants</u>           |                |       |         |   |       |
| Brickworks                   | 3212 (Suite A) | L     | 6,772   | D | 713   |
| Corner Bakery                | 3208 (Suite B) | R     | 3,000   | D | 238   |

Note: Tenants that are modified are inidcated in Bold Red



## NORTH VIEW \_ BEFORE



## **NORTH ENTRY VIEW** \_ AFTER







# NORTH FACADE \_ BEFORE











### **CENTER ENTRY** BEFORE









### **CENTER ENTRY** \_ AFTER





### **SOUTH FACADE** BEFORE



### **SOUTH FACADE** AFTER





# **SOUTH ENTRY VEIW** BEFORE