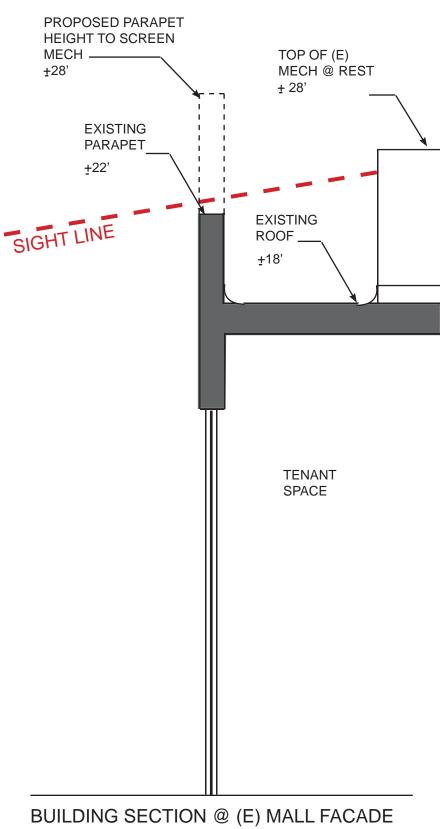

### **SITE LINE STUDIES**

### SITE SECTION (FROM OAK AVE TO EXPANDED CLERESTORY)