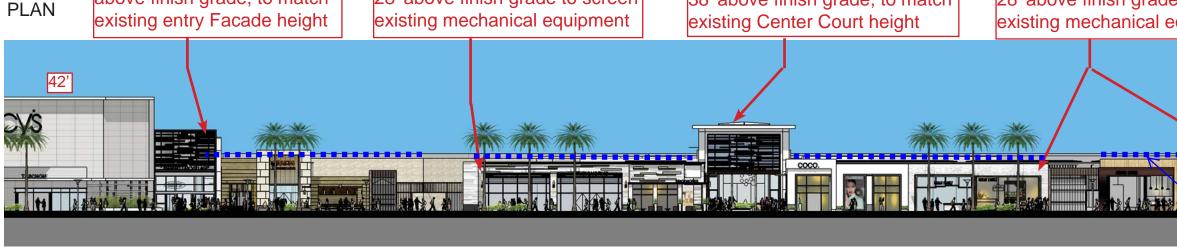

### PLAN & ELEVATION ALONG CEDAR WAY\_ NEW

### WEST MALL FACADE PLANS \_ BEFORE & AFTER

**EXISTING PLAN** 

NEW PLAN

A DESIGN CONSULTANCY OF ARCADIS

| · Jo                                   | BUILDING HEIGHT COMPARISON CHART |                               |                                    |  |  |  |  |
|----------------------------------------|----------------------------------|-------------------------------|------------------------------------|--|--|--|--|
| 7                                      | TENANT/<br>ENTRANCE              | EXISTING<br>PARAPET<br>HEIGHT | NEW<br>PARAPET<br>HEIGHT           |  |  |  |  |
| / 1                                    | MACY'S<br>(WOMENS)               | +42'-0"                       | +42'-0" /NEW FACADE<br>(BY MACY'S) |  |  |  |  |
|                                        | NORTH<br>ENTRANCE                | +34'-0"                       | +34'-0" /NEW FACADE                |  |  |  |  |
|                                        | ISLANDS                          | +26'-6"                       | +28'-0"                            |  |  |  |  |
| MACY'S                                 | BRICKWORKS                       | +22'-0"                       | +28'-0"                            |  |  |  |  |
| MEN'S<br>+37-0"                        | OAKWOOD DR                       | +22'-0"                       | +28'-0"                            |  |  |  |  |
| 4                                      | TRYS                             | +22'-0"                       | +28'-0"                            |  |  |  |  |
| 6                                      | ENTERCOURT +34'-0" +38'-0" /     | +38'-0" /NEW FACADE           |                                    |  |  |  |  |
|                                        | TOMMY BAHAMA                     | +22'-0"                       | +28'-0"                            |  |  |  |  |
|                                        | CORNER BAKERY                    | +22'-0"                       | +28'-0"                            |  |  |  |  |
|                                        | POTTERY BARN                     | +22'-0"                       | +28'-0"                            |  |  |  |  |
| 1                                      | DESTINATION<br>MATERNITY         | +22'-0"                       | +28'-0"                            |  |  |  |  |
|                                        | TALBOT'S                         | +22'-0"                       | +28'-0"                            |  |  |  |  |
|                                        | SOUTH<br>ENTRANCE                | +34'-0"                       | +34'-0" /NEW FACADE                |  |  |  |  |
| J CV'S                                 | MACY'S MEN'S                     | +37-0"                        | +37'-0" /NEW FACADE                |  |  |  |  |
| MACY'S<br>MEN'S<br>+ <sup>37-0</sup> " |                                  |                               |                                    |  |  |  |  |