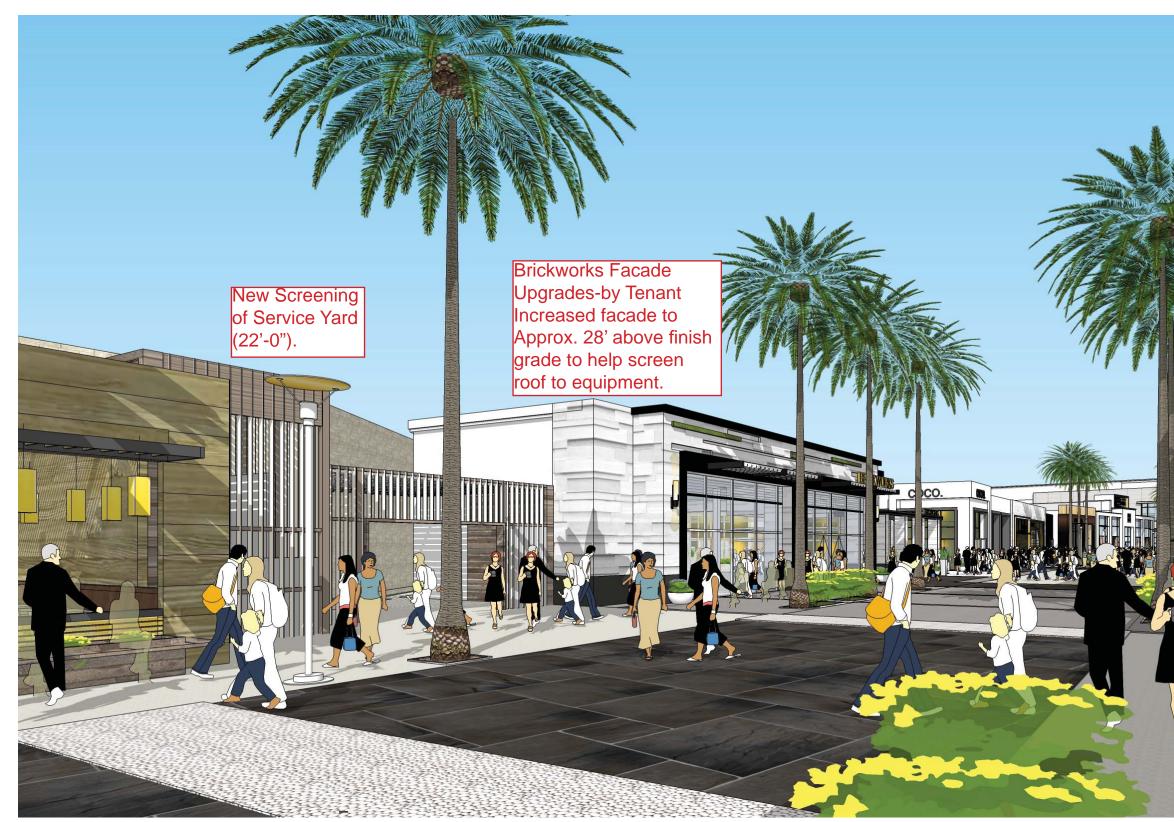

| Retail                       |                |       |         |   |       |
| Oakwood Drive                | 3212 (Suite B) |       | 744     |   |       |
| Tommy Bahama's (reduced)     | 3208 (Suite A) |       | 2,700   |   |       |
| Tris (Reduced)               | 3208 (Suite B) |       | 1,580   | _ |       |
|                              | Sub Total      | 5,024 |         |   |       |
| <u>Restaurants</u>           |                |       |         |   |       |
| Brickworks                   | 3212 (Suite A) | L     | 6,772   | D | 713   |
| Corner Bakery                | 3208 (Suite B) | R     | 3,000   | D | 238   |

Note: Tenants that are modified are inidcated in Bold Red



## NORTH VIEW \_ BEFORE



## **NORTH ENTRY VIEW** \_ AFTER







# NORTH FACADE \_ BEFORE











### **CENTER ENTRY** BEFORE









### **CENTER ENTRY** \_ AFTER





### **SOUTH FACADE** BEFORE



### **SOUTH FACADE** AFTER





# **SOUTH ENTRY VEIW** BEFORE