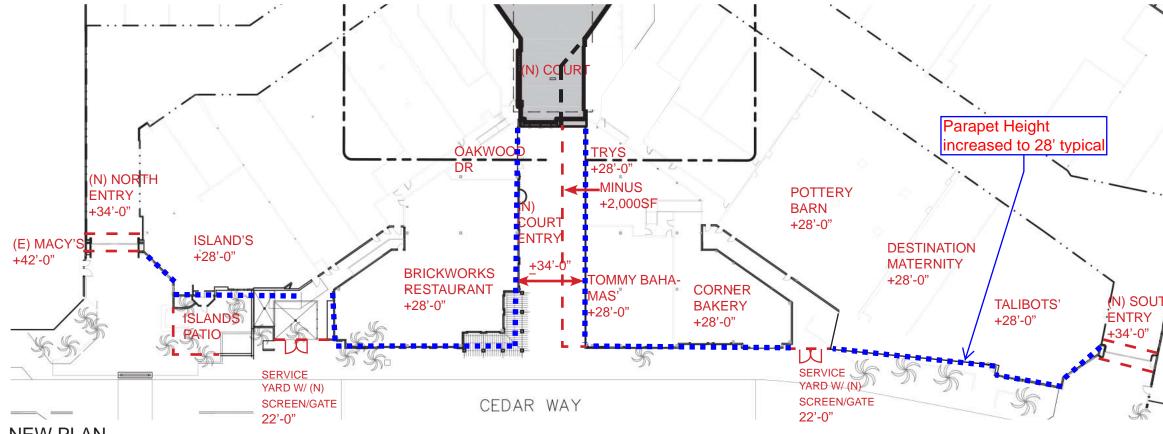

### PLAN & ELEVATION ALONG CEDAR WAY\_ NEW

### WEST MALL FACADE PLANS \_ BEFORE & AFTER

**EXISTING PLAN** 

NEW PLAN

A DESIGN CONSULTANCY OF ARCADIS

| · Jo                                   | BUILDING HEIGHT COMPARISON CHART |                               |                                    |  |  |  |  |
|----------------------------------------|----------------------------------|-------------------------------|------------------------------------|--|--|--|--|
| 7                                      | TENANT/<br>ENTRANCE              | EXISTING<br>PARAPET<br>HEIGHT | NEW<br>PARAPET<br>HEIGHT           |  |  |  |  |
| / 1                                    | MACY'S<br>(WOMENS)               | +42'-0"                       | +42'-0" /NEW FACADE<br>(BY MACY'S) |  |  |  |  |
|                                        | NORTH<br>ENTRANCE                | +34'-0"                       | +34'-0" /NEW FACADE                |  |  |  |  |
|                                        | ISLANDS                          | +26'-6"                       | +28'-0"                            |  |  |  |  |
| MACY'S                                 | BRICKWORKS                       | +22'-0"                       | +28'-0"                            |  |  |  |  |
| MEN'S<br>+37-0"                        | OAKWOOD DR                       | +22'-0"                       | +28'-0"                            |  |  |  |  |
| 4                                      | TRYS                             | +22'-0"                       | +28'-0"                            |  |  |  |  |
| 6                                      | ENTERCOURT +34'-0" +38'-0" /     | +38'-0" /NEW FACADE           |                                    |  |  |  |  |
|                                        | TOMMY BAHAMA                     | +22'-0"                       | +28'-0"                            |  |  |  |  |
|                                        | CORNER BAKERY                    | +22'-0"                       | +28'-0"                            |  |  |  |  |
|                                        | POTTERY BARN                     | +22'-0"                       | +28'-0"                            |  |  |  |  |
| 1                                      | DESTINATION<br>MATERNITY         | +22'-0"                       | +28'-0"                            |  |  |  |  |
|                                        | TALBOT'S                         | +22'-0"                       | +28'-0"                            |  |  |  |  |
|                                        | SOUTH<br>ENTRANCE                | +34'-0"                       | +34'-0" /NEW FACADE                |  |  |  |  |
| J CV'S                                 | MACY'S MEN'S                     | +37-0"                        | +37'-0" /NEW FACADE                |  |  |  |  |
| MACY'S<br>MEN'S<br>+ <sup>37-0</sup> " |                                  |                               |                                    |  |  |  |  |