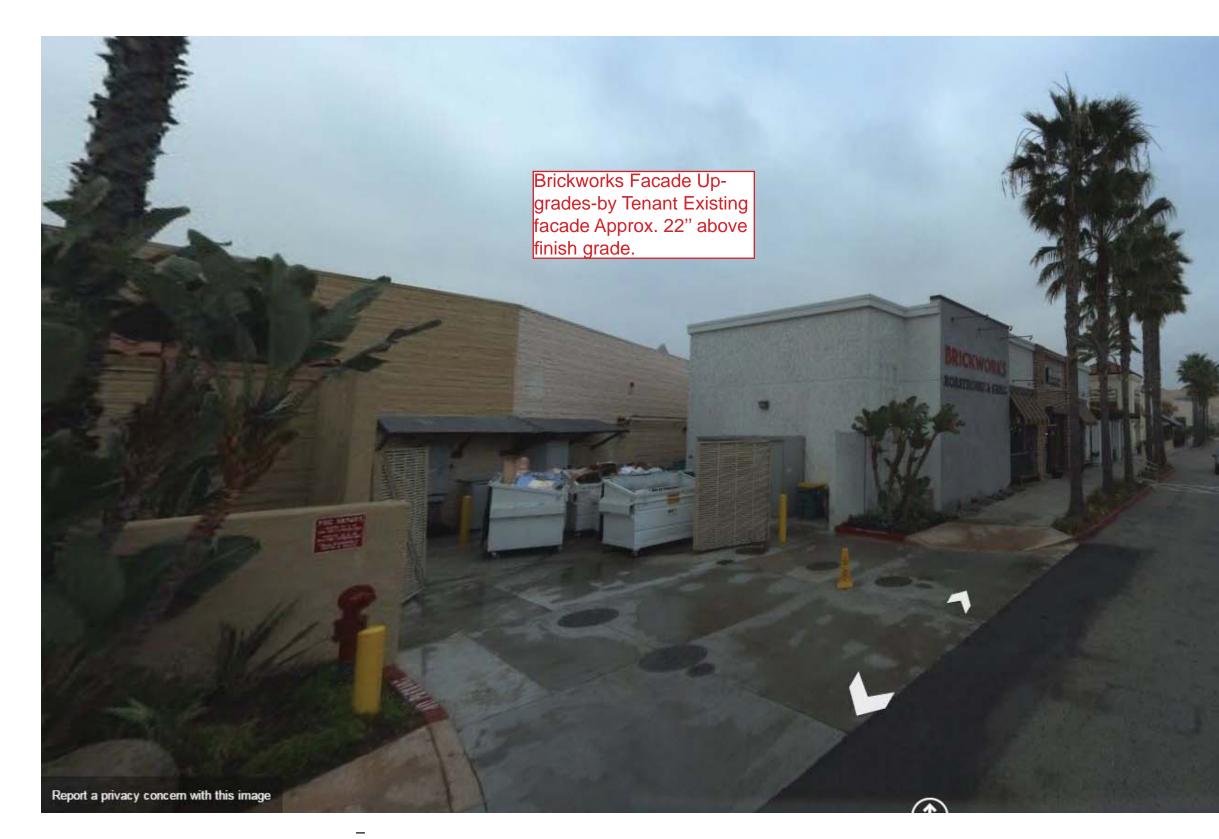

### WEST MALL FACADE PLANS \_ BEFORE & AFTER

**EXISTING PLAN** 

NEW PLAN

A DESIGN CONSULTANCY OF ARCADIS

| · Jo                                   | BUILDING HEIGHT COMPARISON CHART |                               |                                    |  |  |  |  |
|----------------------------------------|----------------------------------|-------------------------------|------------------------------------|--|--|--|--|
| 7                                      | TENANT/<br>ENTRANCE              | EXISTING<br>PARAPET<br>HEIGHT | NEW<br>PARAPET<br>HEIGHT           |  |  |  |  |
| / 1                                    | MACY'S<br>(WOMENS)               | +42'-0"                       | +42'-0" /NEW FACADE<br>(BY MACY'S) |  |  |  |  |
|                                        | NORTH<br>ENTRANCE                | +34'-0"                       | +34'-0" /NEW FACADE                |  |  |  |  |
|                                        | ISLANDS                          | +26'-6"                       | +28'-0"                            |  |  |  |  |
| MACY'S                                 | BRICKWORKS                       | +22'-0"                       | +28'-0"                            |  |  |  |  |
| MEN'S<br>+37-0"                        | OAKWOOD DR                       | +22'-0"                       | +28'-0"                            |  |  |  |  |
| 4                                      | TRYS                             | +22'-0"                       | +28'-0"                            |  |  |  |  |
| 6                                      | ENTERCOURT +34'-0" +38'-0" /     | +38'-0" /NEW FACADE           |                                    |  |  |  |  |
|                                        | TOMMY BAHAMA                     | +22'-0"                       | +28'-0"                            |  |  |  |  |
|                                        | CORNER BAKERY                    | +22'-0"                       | +28'-0"                            |  |  |  |  |
|                                        | POTTERY BARN                     | +22'-0"                       | +28'-0"                            |  |  |  |  |
| 1                                      | DESTINATION<br>MATERNITY         | +22'-0"                       | +28'-0"                            |  |  |  |  |
|                                        | TALBOT'S                         | +22'-0"                       | +28'-0"                            |  |  |  |  |
|                                        | SOUTH<br>ENTRANCE                | +34'-0"                       | +34'-0" /NEW FACADE                |  |  |  |  |
| J CV'S                                 | MACY'S MEN'S                     | +37-0"                        | +37'-0" /NEW FACADE                |  |  |  |  |
| MACY'S<br>MEN'S<br>+ <sup>37-0</sup> " |                                  |                               |                                    |  |  |  |  |