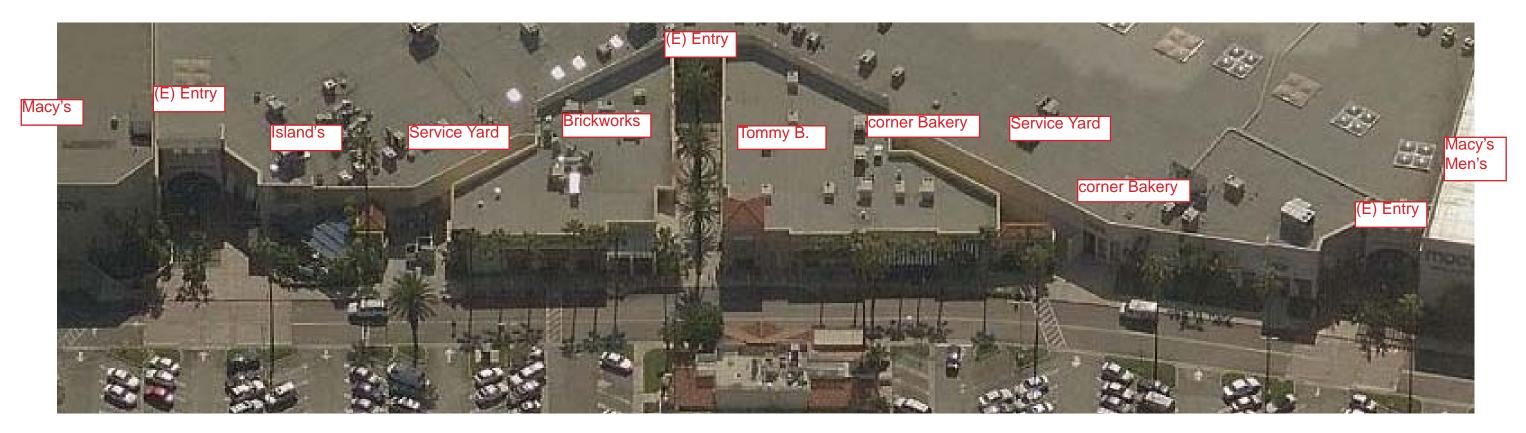

- Hall







### **EXPANDED CLERESTORY AT CENTER COURT**





### **SITE LINE STUDIES**



### SITE SECTION (FROM OAK AVE TO EXPANDED CLERESTORY)





### AERIAL VIEW ALONG CEDAR WAY\_ EXISTING & NEW



BEFORE



AFTER



### PLAN & ELEVATION ALONG CEDAR WAY\_ NEW





### WEST MALL FACADE PLANS \_ BEFORE & AFTER



**EXISTING PLAN** 



NEW PLAN



A DESIGN CONSULTANCY OF ARCADIS

| · Jo                                   | BUILDING HEIGHT COMPARISON CHART |                               |                                    |  |  |  |  |
|----------------------------------------|----------------------------------|-------------------------------|------------------------------------|--|--|--|--|
| 7                                      | TENANT/<br>ENTRANCE              | EXISTING<br>PARAPET<br>HEIGHT | NEW<br>PARAPET<br>HEIGHT           |  |  |  |  |
| / 1                                    | MACY'S<br>(WOMENS)               | +42'-0"                       | +42'-0" /NEW FACADE<br>(BY MA