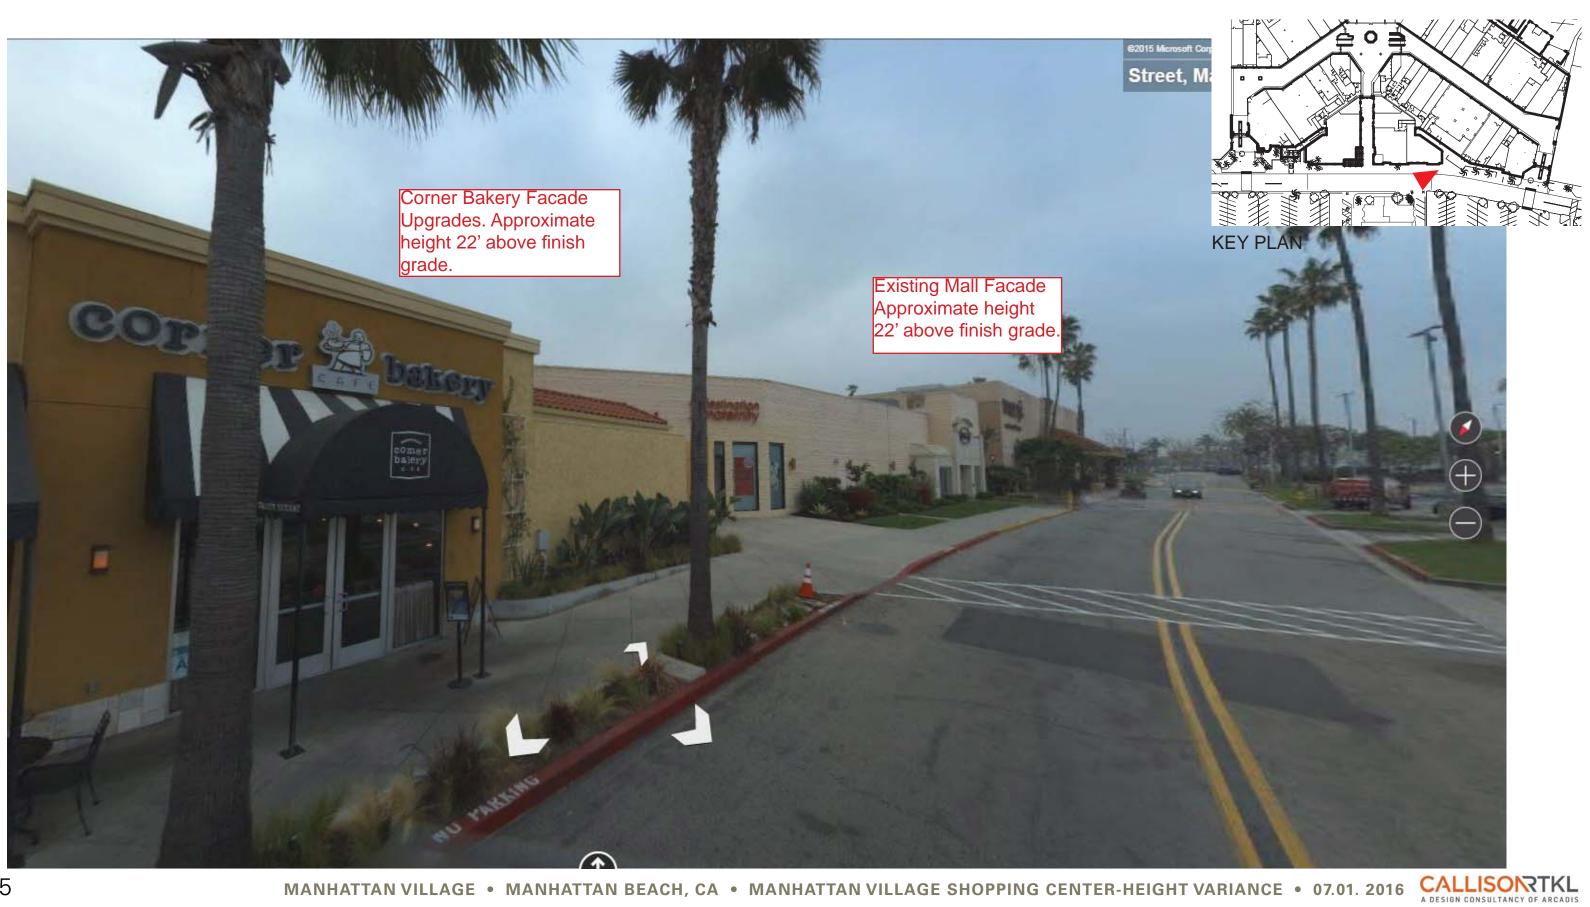

| 3212 (Suite B) |       | 744     |   |       |
| Tommy Bahama's (reduced)     | 3208 (Suite A) |       | 2,700   |   |       |
| Tris (Reduced)               | 3208 (Suite B) |       | 1,580   | _ |       |
|                              | Sub Total      | 5,024 |         |   |       |
| <u>Restaurants</u>           |                |       |         |   |       |
| Brickworks                   | 3212 (Suite A) | L     | 6,772   | D | 713   |
| Corner Bakery                | 3208 (Suite B) | R     | 3,000   | D | 238   |

Note: Tenants that are modified are inidcated in Bold Red



## NORTH VIEW \_ BEFORE



## **NORTH ENTRY VIEW** \_ AFTER







# NORTH FACADE \_ BEFORE











### **CENTER ENTRY** BEFORE









### **CENTER ENTRY** \_ AFTER





### **SOUTH FACADE** BEFORE



### **SOUTH FACADE** AFTER





# **SOUTH ENTRY VEIW** BEFORE