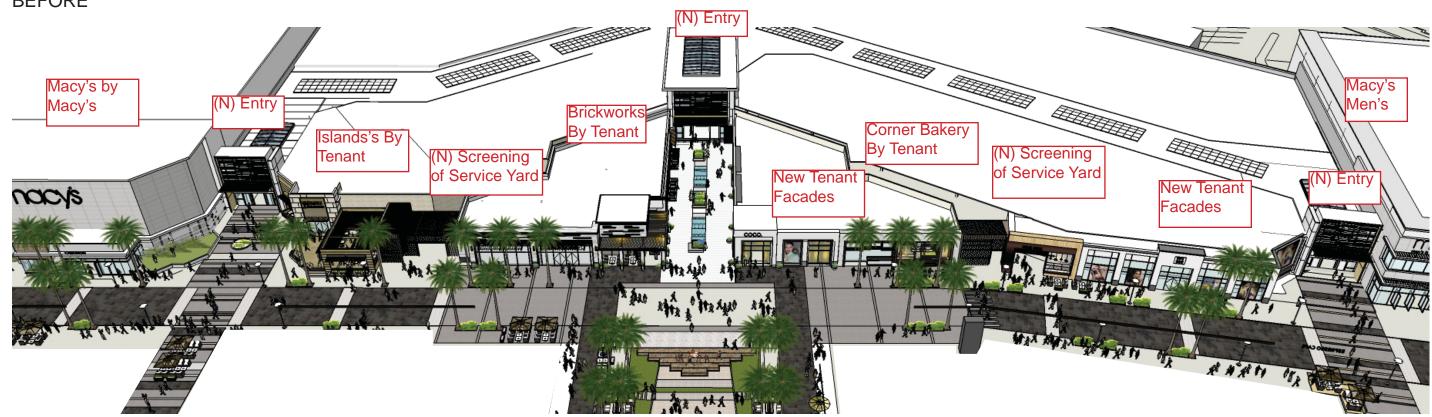

- Hall







### **EXPANDED CLERESTORY AT CENTER COURT**





### **SITE LINE STUDIES**



### SITE SECTION (FROM OAK AVE TO EXPANDED CLERESTORY)





### AERIAL VIEW ALONG CEDAR WAY\_ EXISTING & NEW



BEFORE



AFTER



### PLAN & ELEVATION ALONG CEDAR WAY\_ NEW





### WEST MALL FACADE PLANS \_ BEFORE & AFTER



**EXISTING PLAN** 



NEW PLAN



A DESIGN CONSULTANCY OF ARCADIS

| · Jo                                   | BUILDING HEIGHT COMPARISON CHART |                               |                                    |  |  |  |  |
|----------------------------------------|----------------------------------|-------------------------------|------------------------------------|--|--|--|--|
| 7                                      | TENANT/<br>ENTRANCE              | EXISTING<br>PARAPET<br>HEIGHT | NEW<br>PARAPET<br>HEIGHT           |  |  |  |  |
| / 1                                    | MACY'S<br>(WOMENS)               | +42'-0"                       | +42'-0" /NEW FACADE<br>(BY MACY'S) |  |