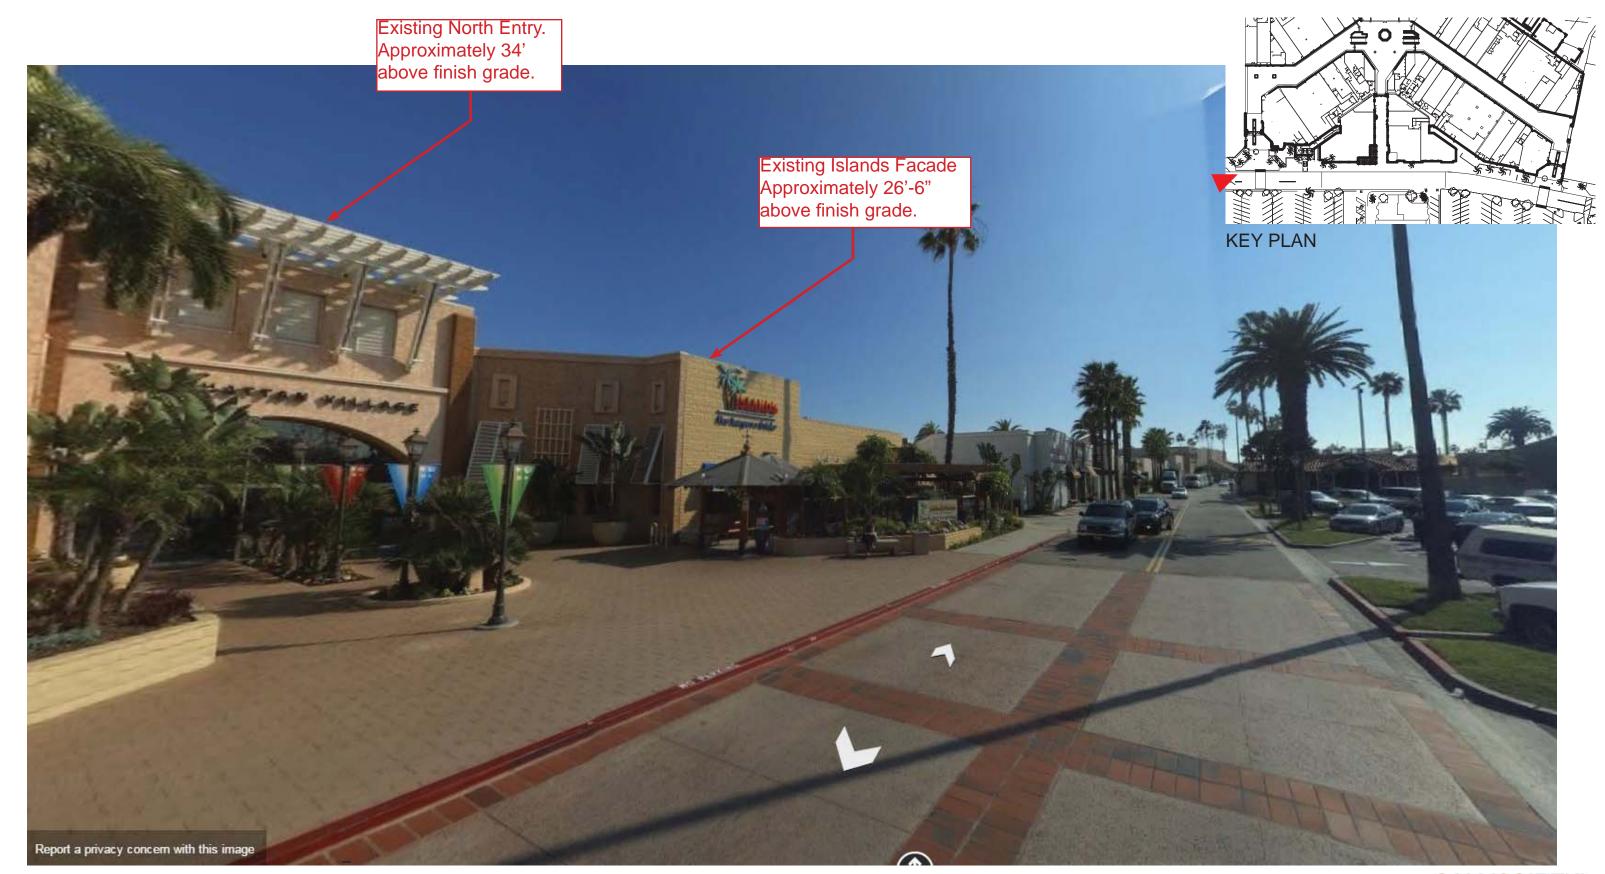

## NORTH VIEW \_ BEFORE

### WEST MALL FACADE PLANS \_ BEFORE & AFTER

**EXISTING PLAN** 

NEW PLAN

A DESIGN CONSULTANCY OF ARCADIS

| · Jo                                   | BUILDING HEIGHT COMPARISON CHART |                               |                                    |  |  |  |  |
|----------------------------------------|----------------------------------|-------------------------------|------------------------------------|--|--|--|--|
| 7                                      | TENANT/<br>ENTRANCE              | EXISTING<br>PARAPET<br>HEIGHT | NEW<br>PARAPET<br>HEIGHT           |  |  |  |  |
| / 1                                    | MACY'S<br>(WOMENS)               | +42'-0"                       | +42'-0" /NEW FACADE<br>(BY MACY'S) |  |  |  |  |
|                                        | NORTH<br>ENTRANCE                | +34'-0"                       | +34'-0" /NEW FACADE                |  |  |  |  |
|                                        | ISLANDS                          | +26'-6"                       | +28'-0"                            |  |  |  |  |
| MACY'S                                 | BRICKWORKS                       | +22'-0"                       | +28'-0"                            |  |  |  |  |
| MEN'S<br>+37-0"                        | OAKWOOD DR                       | +22'-0"                       | +28'-0"                            |  |  |  |  |
| 4                                      | TRYS                             | +22'-0"                       | +28'-0"                            |  |  |  |  |
| 6                                      | ENTERCOURT +34'-0" +38'-0" /     | +38'-0" /NEW FACADE           |                                    |  |  |  |  |
|                                        | TOMMY BAHAMA                     | +22'-0"                       | +28'-0"                            |  |  |  |  |
|                                        | CORNER BAKERY                    | +22'-0"                       | +28'-0"                            |  |  |  |  |
|                                        | POTTERY BARN                     | +22'-0"                       | +28'-0"                            |  |  |  |  |
| 1                                      | DESTINATION<br>MATERNITY         | +22'-0"                       | +28'-0"                            |  |  |  |  |
|                                        | TALBOT'S                         | +22'-0"                       | +28'-0"                            |  |  |  |  |
|                                        | SOUTH<br>ENTRANCE                | +34'-0"                       | +34'-0" /NEW FACADE                |  |  |  |  |
| J CV'S                                 | MACY'S MEN'S                     | +37-0"                        | +37'-0" /NEW FACADE                |  |  |  |  |
| MACY'S<br>MEN'S<br>+ <sup>37-0</sup> " |                                  |                               |                                    |  |  |  |  |