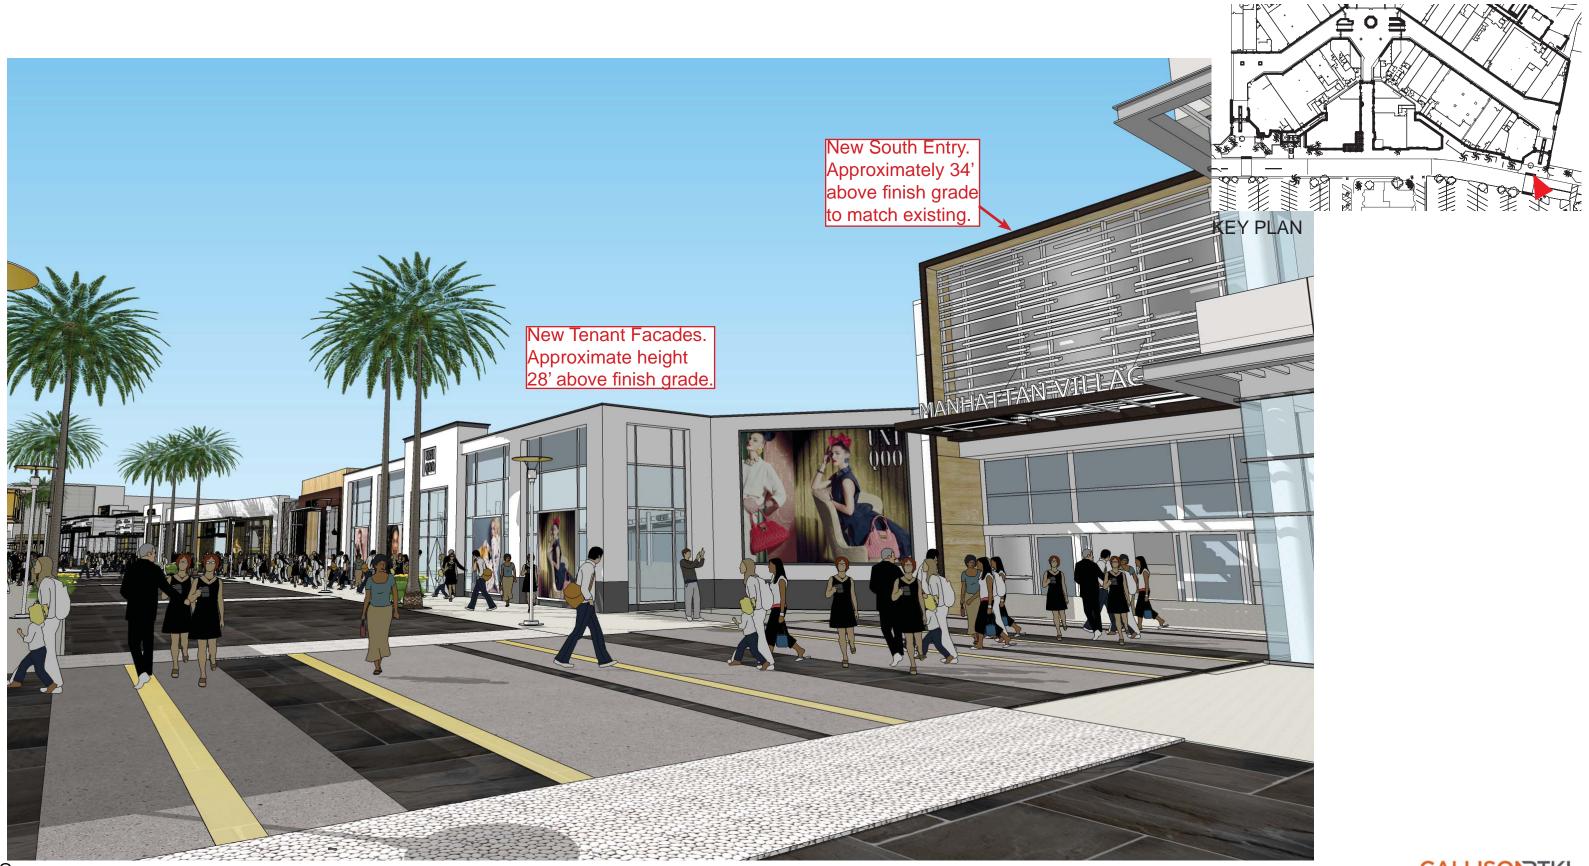

s (reduced)     | 3208 (Suite A) |       | 2,700   |   |       |
| Tris (Reduced)               | 3208 (Suite B) |       | 1,580   | _ |       |
|                              | Sub Total      | 5,024 |         |   |       |
| <u>Restaurants</u>           |                |       |         |   |       |
| Brickworks                   | 3212 (Suite A) | L     | 6,772   | D | 713   |
| Corner Bakery                | 3208 (Suite B) | R     | 3,000   | D | 238   |

Note: Tenants that are modified are inidcated in Bold Red



## NORTH VIEW \_ BEFORE



## **NORTH ENTRY VIEW** \_ AFTER







# NORTH FACADE \_ BEFORE











### **CENTER ENTRY** BEFORE









### **CENTER ENTRY** \_ AFTER





### **SOUTH FACADE** BEFORE



### **SOUTH FACADE** AFTER





# **SOUTH ENTRY VEIW** BEFORE