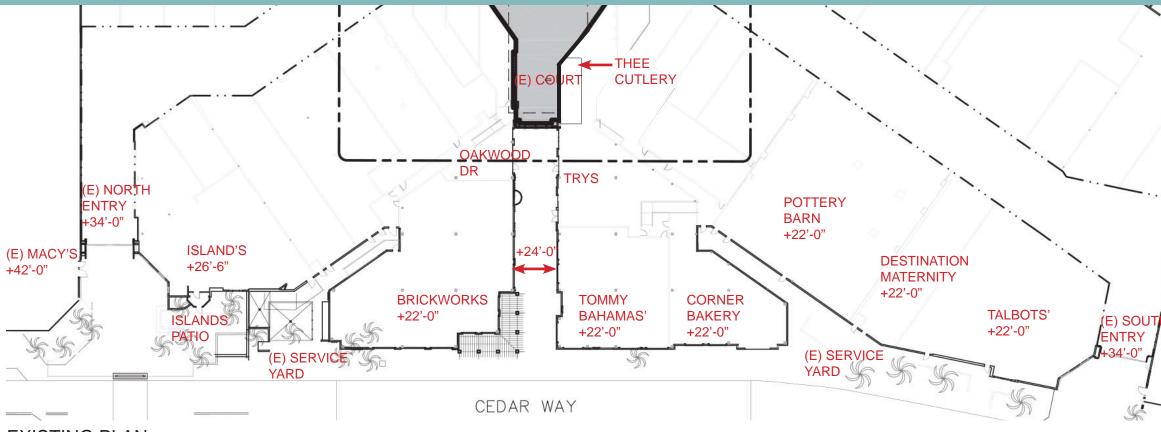

### WEST MALL FACADE PLANS \_ BEFORE & AFTER

**EXISTING PLAN** 

NEW PLAN

A DESIGN CONSULTANCY OF ARCADIS

| · Jo                                   | BUILDING HEIGHT COMPARISON CHART |                               |                                    |  |  |  |  |
|----------------------------------------|----------------------------------|-------------------------------|------------------------------------|--|--|--|--|
| 7                                      | TENANT/<br>ENTRANCE              | EXISTING<br>PARAPET<br>HEIGHT | NEW<br>PARAPET<br>HEIGHT           |  |  |  |  |
| / 1                                    | MACY'S<br>(WOMENS)               | +42'-0"                       | +42'-0" /NEW FACADE<br>(BY MACY'S) |  |  |  |  |
|                                        | NORTH<br>ENTRANCE                | +34'-0"                       | +34'-0" /NEW FACADE                |  |  |  |  |
|                                        | ISLANDS                          | +26'-6"                       | +28'-0"                            |  |  |  |  |
| MACY'S                                 | BRICKWORKS                       | +22'-0"                       | +28'-0"                            |  |  |  |  |
| MEN'S<br>+37-0"                        | OAKWOOD DR                       | +22'-0"                       | +28'-0"                            |  |  |  |  |
| 4                                      | TRYS                             | +22'-0"                       | +28'-0"                            |  |  |  |  |
| 6                                      | ENTERCOURT +34'-0" +38'-0" /     | +38'-0" /NEW FACADE           |                                    |  |  |  |  |
|                                        | TOMMY BAHAMA                     | +22'-0"                       | +28'-0"                            |  |  |  |  |
|                                        | CORNER BAKERY                    | +22'-0"                       | +28'-0"                            |  |  |  |  |
|                                        | POTTERY BARN                     | +22'-0"                       | +28'-0"                            |  |  |  |  |
| 1                                      | DESTINATION<br>MATERNITY         | +22'-0"                       | +28'-0"                            |  |  |  |  |
|                                        | TALBOT'S                         | +22'-0"                       | +28'-0"                            |  |  |  |  |
|                                        | SOUTH<br>ENTRANCE                | +34'-0"                       | +34'-0" /NEW FACADE                |  |  |  |  |
| J CV'S                                 | MACY'S MEN'S                     | +37-0"                        | +37'-0" /NEW FACADE                |  |  |  |  |
| MACY'S<br>MEN'S<br>+ <sup>37-0</sup> " |                                  |                               |                                    |  |  |  |  |

### EXISTING MALL

| Tenant                       | Space Number   |       | sq feet |   | od sf |
|------------------------------|----------------|-------|---------|---|-------|
| Mall Shops                   |                |       |         |   |       |
| Thee Cutlery                 | E1             |       | 294     |   |       |
| Pottery Barn                 | E10            | 8,639 |         |   |       |
| Destination Maternity        | E14            |       | 2,556   |   |       |
| Talbot's/Talbot's Petites    | E18            |       | 6,470   |   |       |
| Islands                      | D1             | L     | 5,222   | D | 1,000 |
|                              |                |       |         |   |       |
| Exterior Adjacent Mall Shops |                | 1     |         |   |       |
| <u>Retail</u>                |                |       |         |   |       |
| Oakwood Drive                | 3212 (Suite B) |       | 744     |   |       |
| Tommy Bahama's               | 3208 (Suite A) | 3,700 |         |   |       |
| Tris                         | 3208 (Suite B) | _     | 2,580   | _ |       |
|                              | Sub Total      |       | 7,024   |   |       |
| <u>Restaurants</u>           |                |       |         |   |       |
| Brickworks                   | 3212 (Suite A) | L     | 6,772   | D | 713   |
| Corner Bakery                | 3208 (Suite B) | R     | 3,000   | D | 238   |