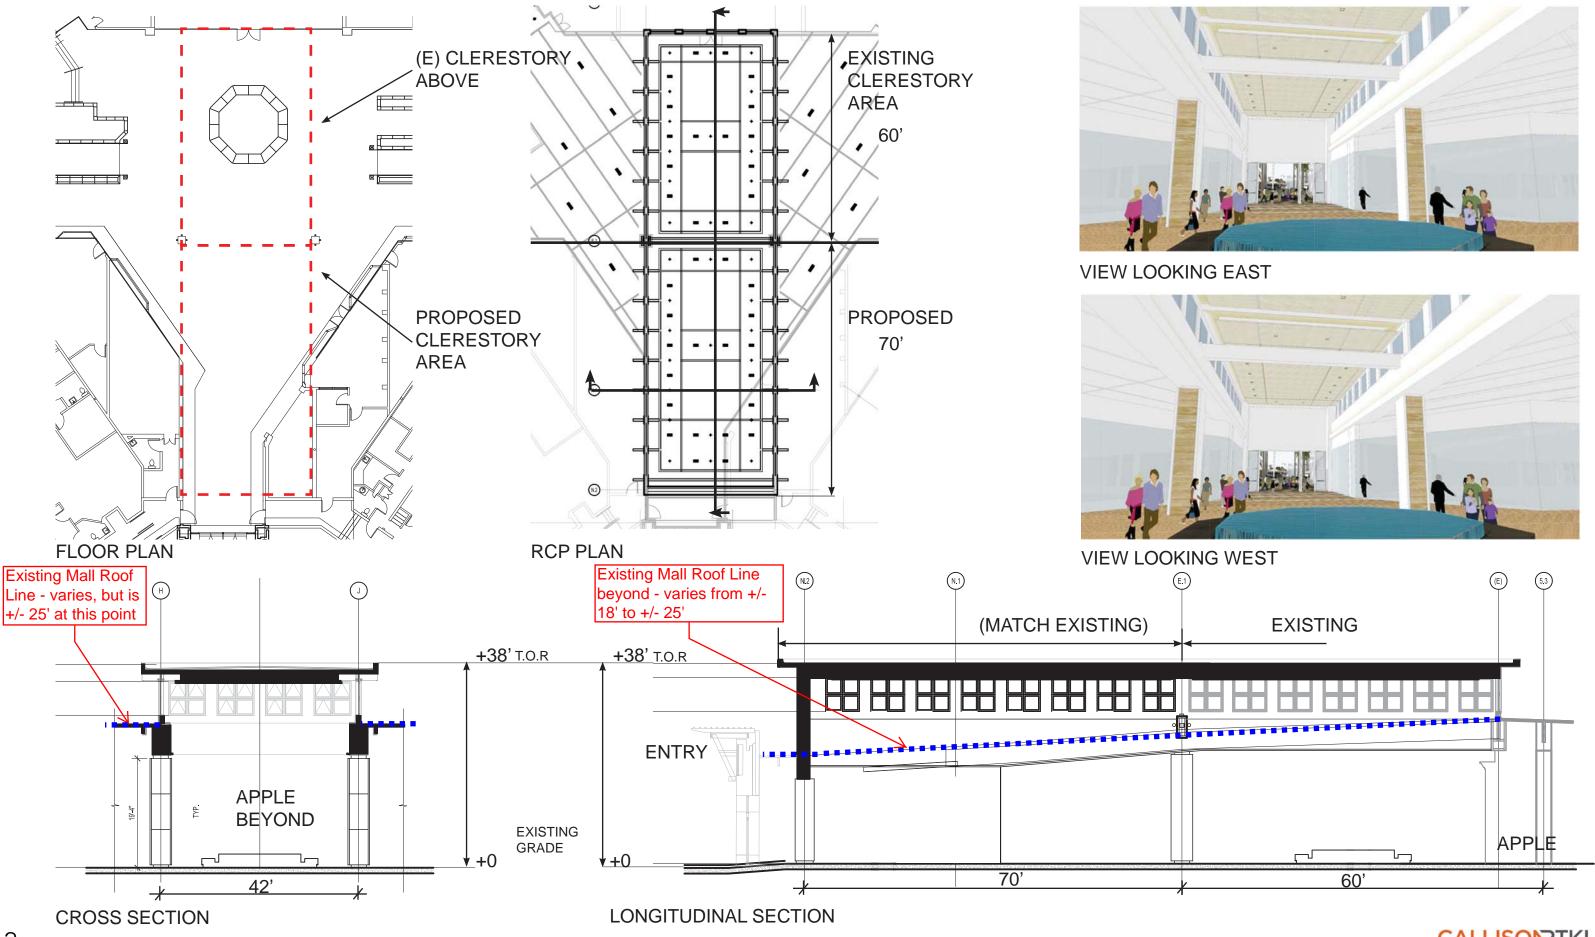

- Hall







### **EXPANDED CLERESTORY AT CENTER COURT**





### **SITE LINE STUDIES**



### SITE SECTION (FROM OAK AVE TO EXPANDED CLERESTORY)





### AERIAL VIEW ALONG CEDAR WAY\_ EXISTING & NEW



BEFORE



AFTER



### PLAN & ELEVATION ALONG CEDAR WAY\_ NEW





### WEST MALL FACADE PLANS \_ BEFORE & AFTER



**EXISTING PLAN** 



NEW PLAN



A DESIGN CONSULTANCY OF ARCADIS

| · Jo                                   | BUILDING HEIGHT COMPARISON CHART |                               |                                    |  |  |  |  |
|----------------------------------------|----------------------------------|-------------------------------|------------------------------------|--|--|--|--|
| 7                                      | TENANT/<br>ENTRANCE              | EXISTING<br>PARAPET<br>HEIGHT | NEW<br>PARAPET<br>HEIGHT           |  |  |  |