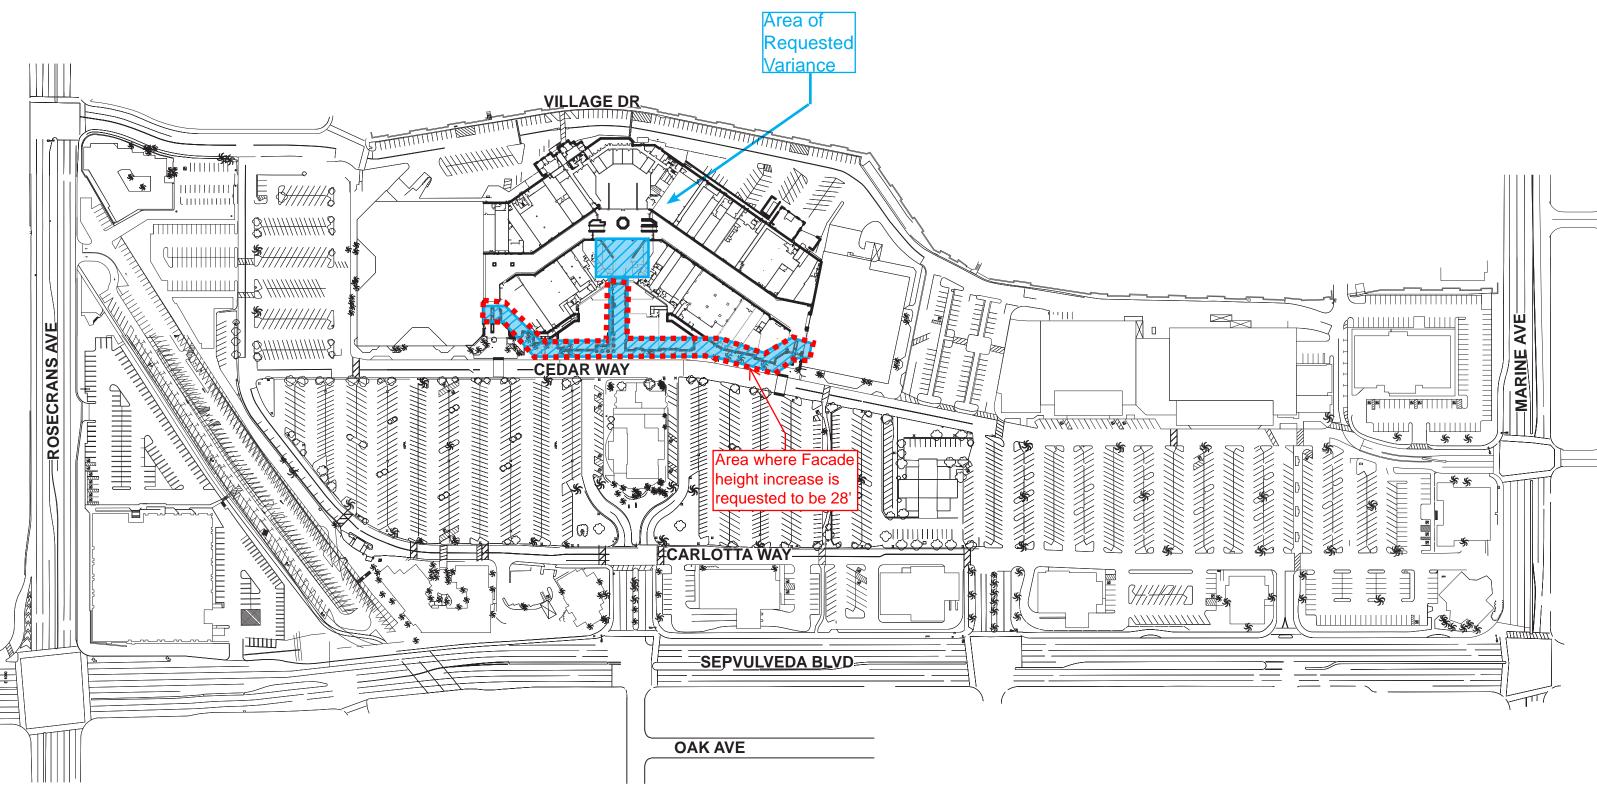

- Hall







### **EXPANDED CLERESTORY AT CENTER COURT**





### **SITE LINE STUDIES**



### SITE SECTION (FROM OAK AVE TO EXPANDED CLERESTORY)





### AERIAL VIEW ALONG CEDAR WAY\_ EXISTING & NEW



BEFORE



AFTER



### PLAN & ELEVATION ALONG CEDAR WAY\_ NEW





### WEST MALL FACADE PLANS \_ BEFORE & AFTER



**EXISTING PLAN** 



NEW PLAN



A DESIGN CONSULTANCY OF ARCADIS

| · Jo                                   | BUILDING HEIGHT COMPARISON CHART |                               |                                    |  |  |  |  |
|----------------------------------------|----------------------------------|-------------------------------|------------------------------------|--|--|--|--|
| 7                                      | TENANT/<br>ENTRANCE              | EXISTING<br>PARAPET<br>HEI