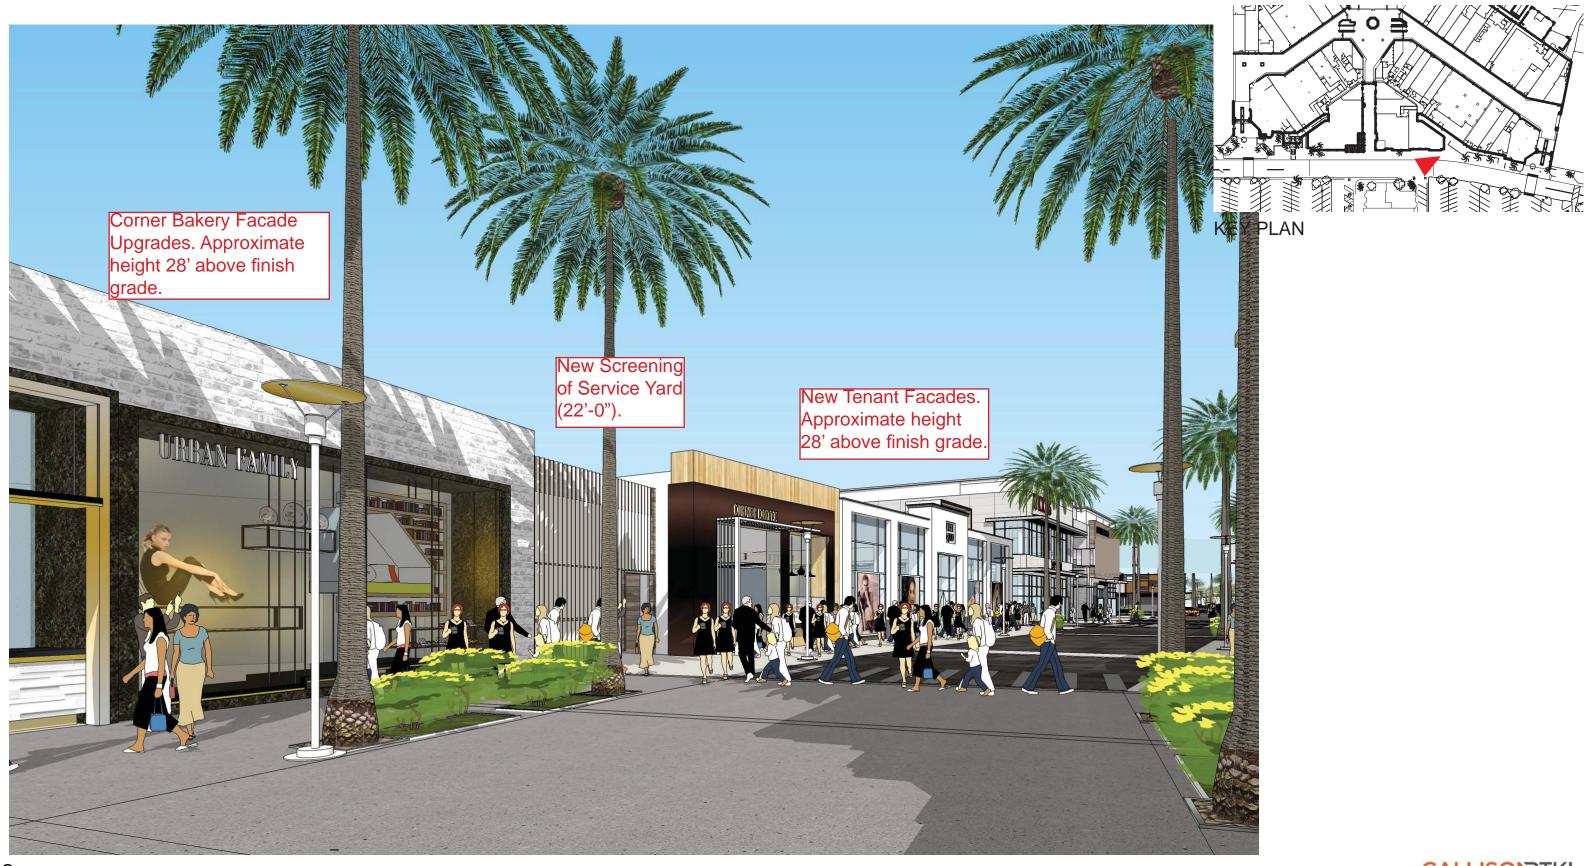

| 744     |   |       |
| Tommy Bahama's (reduced)     | 3208 (Suite A) |       | 2,700   |   |       |
| Tris (Reduced)               | 3208 (Suite B) |       | 1,580   | _ |       |
|                              | Sub Total      | 5,024 |         |   |       |
| <u>Restaurants</u>           |                |       |         |   |       |
| Brickworks                   | 3212 (Suite A) | L     | 6,772   | D | 713   |
| Corner Bakery                | 3208 (Suite B) | R     | 3,000   | D | 238   |

Note: Tenants that are modified are inidcated in Bold Red



## NORTH VIEW \_ BEFORE



## **NORTH ENTRY VIEW** \_ AFTER







# NORTH FACADE \_ BEFORE











### **CENTER ENTRY** BEFORE









### **CENTER ENTRY** \_ AFTER





### **SOUTH FACADE** BEFORE



### **SOUTH FACADE** AFTER





# **SOUTH ENTRY VEIW** BEFORE