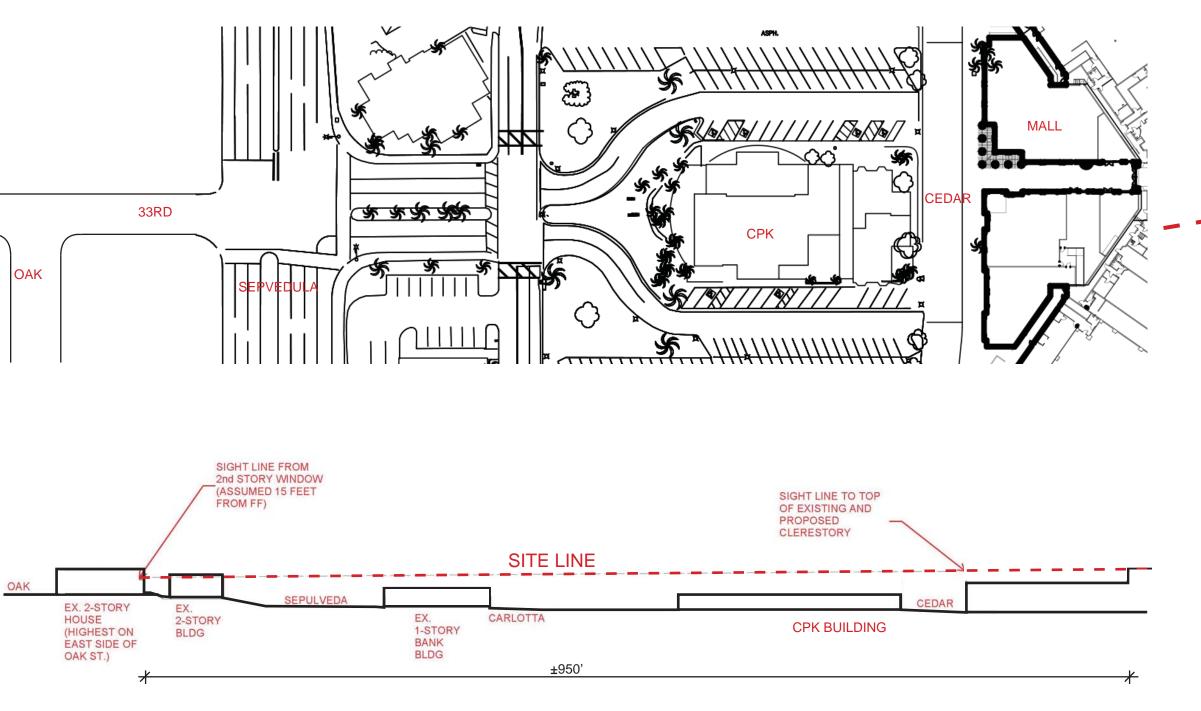

### **SITE LINE STUDIES**

### SITE SECTION (FROM OAK AVE TO EXPANDED CLERESTORY)