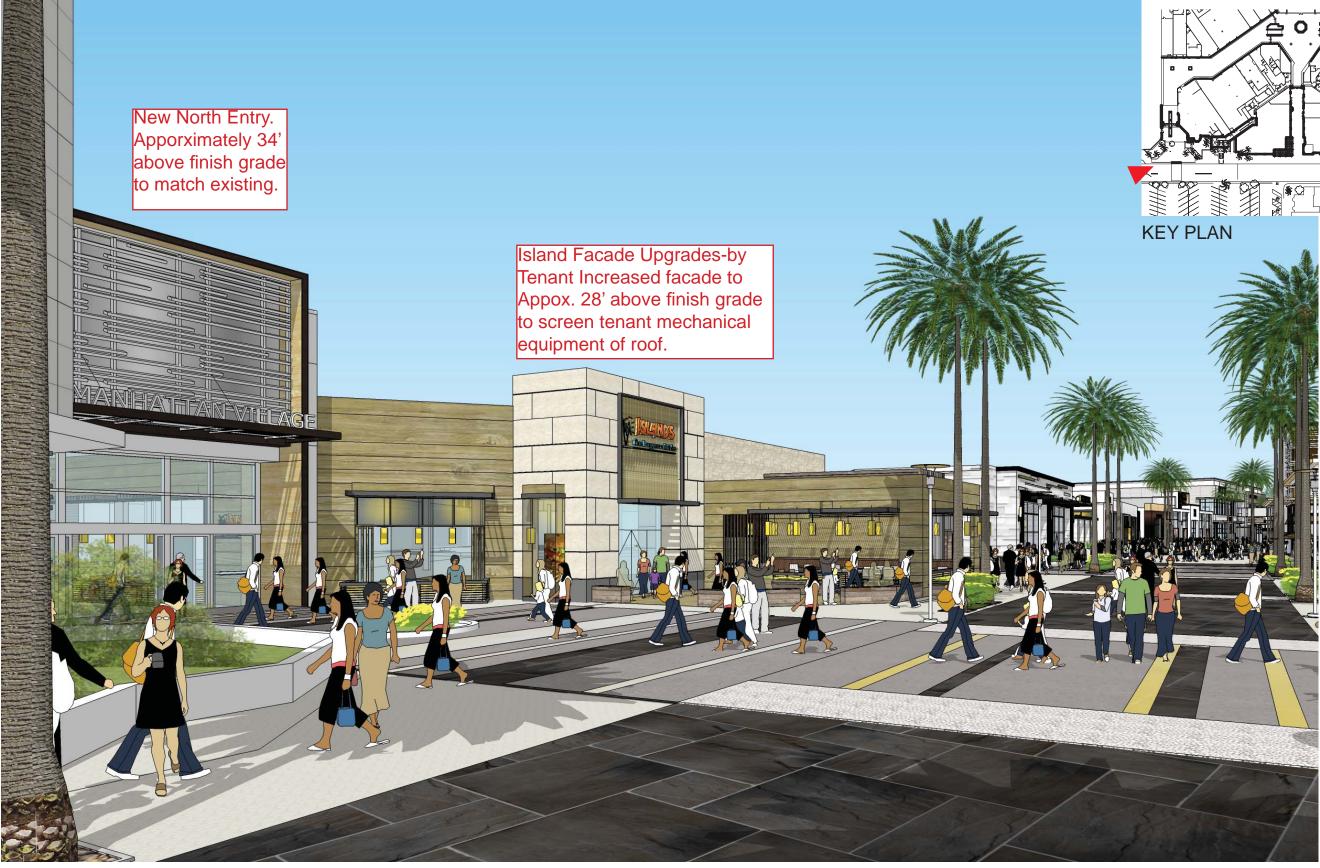

## **NORTH ENTRY VIEW** \_ AFTER

### WEST MALL FACADE PLANS \_ BEFORE & AFTER

**EXISTING PLAN** 

NEW PLAN

A DESIGN CONSULTANCY OF ARCADIS

| · Jo                                   | BUILDING HEIGHT COMPARISON CHART |                               |                                    |  |  |  |  |
|----------------------------------------|----------------------------------|-------------------------------|------------------------------------|--|--|--|--|
| 7                                      | TENANT/<br>ENTRANCE              | EXISTING<br>PARAPET<br>HEIGHT | NEW<br>PARAPET<br>HEIGHT           |  |  |  |  |
| / 1                                    | MACY'S<br>(WOMENS)               | +42'-0"                       | +42'-0" /NEW FACADE<br>(BY MACY'S) |  |  |  |  |
|                                        | NORTH<br>ENTRANCE                | +34'-0"                       | +34'-0" /NEW FACADE                |  |  |  |  |
|                                        | ISLANDS                          | +26'-6"                       | +28'-0"                            |  |  |  |  |
| MACY'S                                 | BRICKWORKS                       | +22'-0"                       | +28'-0"                            |  |  |  |  |
| MEN'S<br>+37-0"                        | OAKWOOD DR                       | +22'-0"                       | +28'-0"                            |  |  |  |  |
| 4                                      | TRYS                             | +22'-0"                       | +28'-0"                            |  |  |  |  |
| 6                                      | ENTERCOURT +34'-0" +38'-0" /     | +38'-0" /NEW FACADE           |                                    |  |  |  |  |
|                                        | TOMMY BAHAMA                     | +22'-0"                       | +28'-0"                            |  |  |  |  |
|                                        | CORNER BAKERY                    | +22'-0"                       | +28'-0"                            |  |  |  |  |
|                                        | POTTERY BARN                     | +22'-0"                       | +28'-0"                            |  |  |  |  |
| 1                                      | DESTINATION<br>MATERNITY         | +22'-0"                       | +28'-0"                            |  |  |  |  |
|                                        | TALBOT'S                         | +22'-0"                       | +28'-0"                            |  |  |  |  |
|                                        | SOUTH<br>ENTRANCE                | +34'-0"                       | +34'-0" /NEW FACADE                |  |  |  |  |
| J CV'S                                 | MACY'S MEN'S                     | +37-0"                        | +37'-0" /NEW FACADE                |  |  |  |  |
| MACY'S<br>MEN'S<br>+ <sup>37-0</sup> " |                                  |                               |                                    |  |  |  |  |