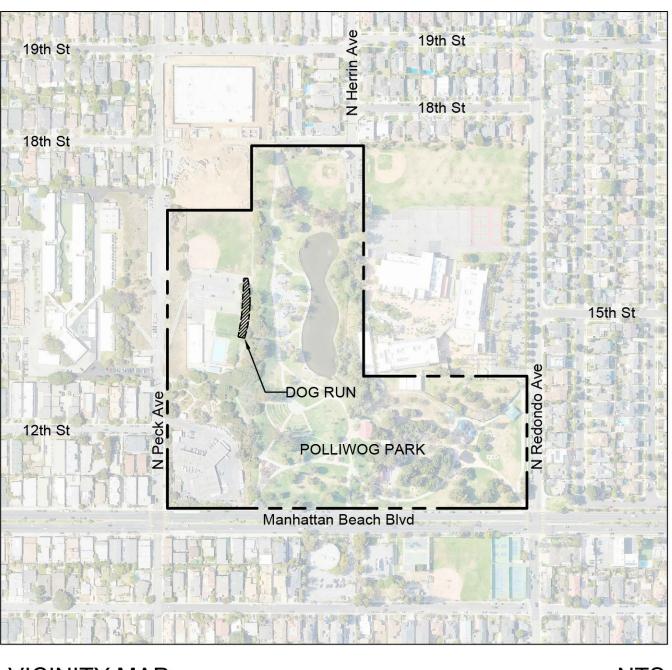

The new and improved Polliwog Park Dog Run will be a great amenity for the community. With the proposed features shown here, the space will be both beautiful and fun!

VICINITY MAP

NTS

## CONCEPT PLAN