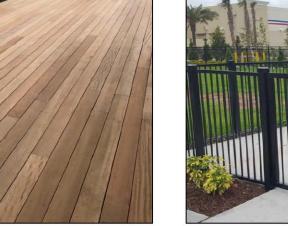

### **PROPOSED IMPROVEMENTS**

Seating Bench

Drinking Fountain with Pet Bowl

Pet Rinse Station with Hose/Leash Hook

Decking

Perimeter Fencing

Small Shade Tree

Green space will be enhanced by planting new trees throughout the widened Dog Run area. Curved planting beds filled with round decorative rock cobble will soften the edges by the fencing. Benches will be placed near the trees and along the sidelines so the dogs have ample room to run and play. A new drinking fountain with pet bowl will be provided at the far end of the space for refreshment. A pet rinse station will be conveniently located at the gate access area so that dogs may be cleaned off before exiting the Dog Run. Pet waste dispensers and litter receptacles will be available at two locations within the space.

### **PROPOSED IMPROVEMENTS**

Seating Bench

Drinking Fountain with

Pet Bowl

Pet Rinse Station with

Decking

Perimeter Fencing

6" Rock Cobble