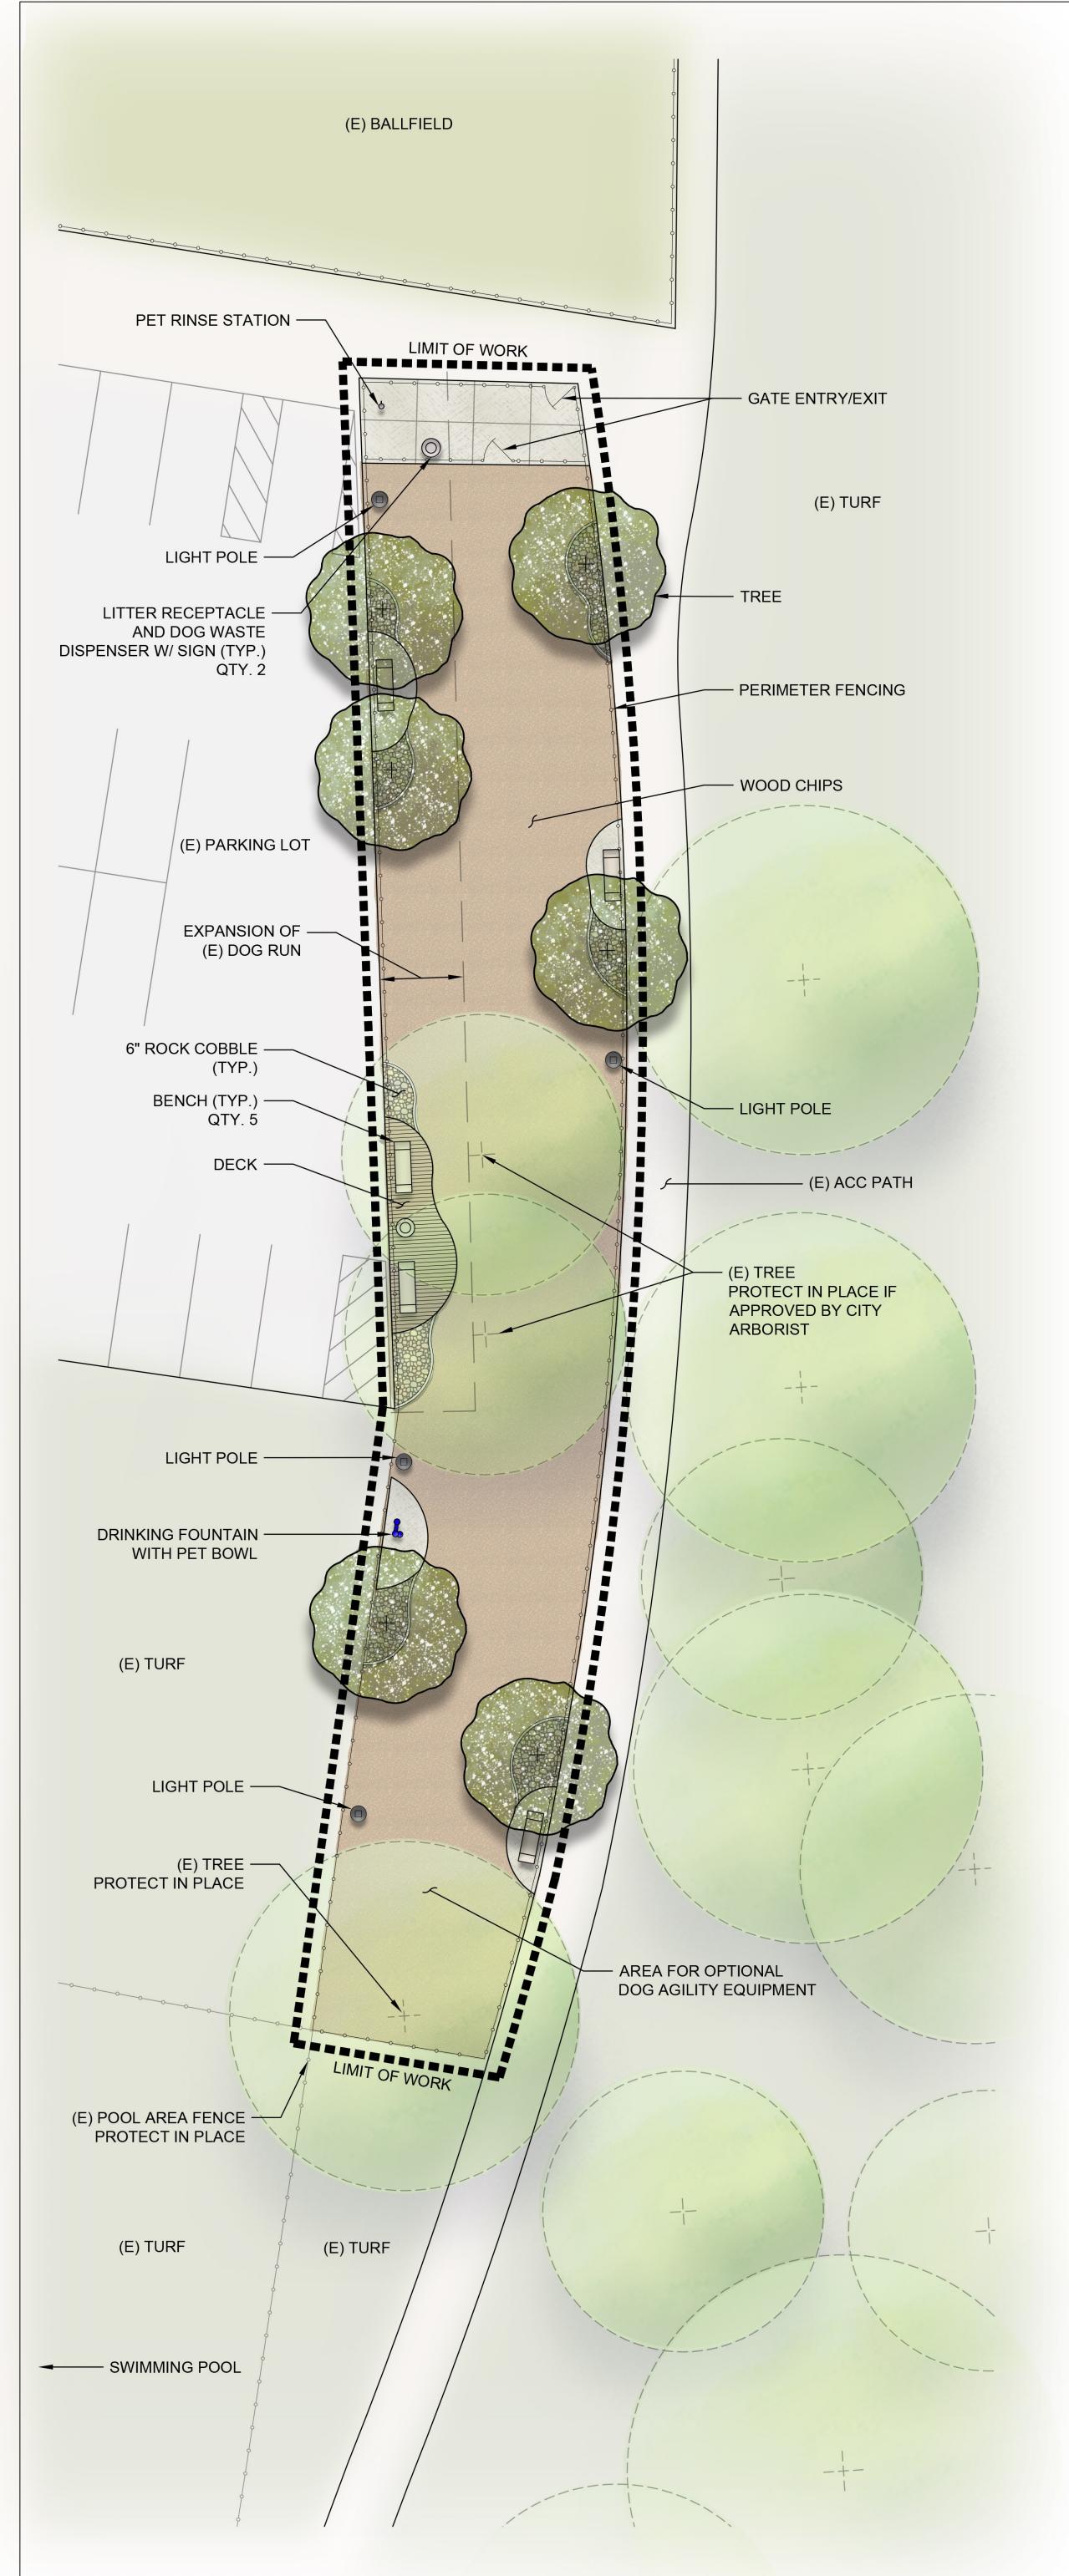

### **PROPOSED IMPROVEMENTS**

Seating Bench

Drinking Fountain with Pet Bowl

Pet Rinse Station with Hose/Leash Hook

Decking

Perimeter Fencing

Small Shade Tree

## DESIGN CONCEPT

#### EXISTING DOG RUN AREA: 4,490 SF PROPOSED ADDITIONAL AREA: 1,350 SF NEW DOG RUN AREA: 5,840 SF

The Polliwog Park Dog Run in Manhattan Beach will gain 1,350 square feet of additional green space for dogs to run and play. This increase (roughly one-third of the Dog Run's existing size) is possible with the removal of several storage containers currently standing in the adjacent parking lot.

The storage containers narrow the entry to the Dog Run, as well as contribute to the uneven growth of the existing trees along the fence line. These trees provide ample shade, but it is recommended to remove those where the trunks are leaning to one side for safety considerations. Care should be taken to protect the existing trees that are growing upright and display healthy conditions.

Green space will be enhanced by planting new trees throughout the widened Dog Run area. Curved planting beds filled with round decorative rock cobble will soften the edges by the fencing. Benches will be placed near the trees and along the sidelines so the dogs have ample room to run and play. A new drinking fountain with pet bowl will be provided at the far end of the space for refreshment. A pet rinse station will be conveniently located at the gate access area so that dogs may be cleaned off before exiting the Dog Run. Pet waste dispensers and litter receptacles will be available at two locations within the space.

The new and improved Polliwog Park Dog Run will be a great amenity for the community. With the proposed features shown here, the space will be both beautiful and fun!

VICINITY MAP

NTS

## CONCEPT PLAN

# POLLIWOG PARK DOG RUN **CITY OF MANHATTAN BEACH**

MARCH 23RD 2024 DVD@dvolzdesign.com