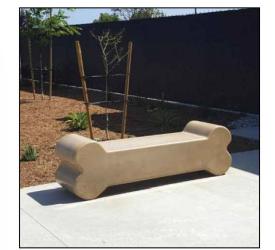

### **PROPOSED IMPROVEMENTS**

Seating Bench

Drinking Fountain with Pet Bowl

Pet Rinse Station with Hose/Leash Hook

Decking

Perimeter Fencing

Small Shade Tree

Green space will be enhanced by planting new trees throughout the widened Dog Run area. Curved planting beds filled with round decorative rock cobble will soften the edges by the fencing. Benches will be placed near the trees and along the sidelines so the dogs have ample room to run and play. A new drinking fountain with pet bowl will be provided at the far end of the space for refreshment. A pet rinse station will be conveniently located at the gate access area so that dogs may be cleaned off before exiting the Dog Run. Pet waste dispensers and litter receptacles will be available at two locations within the space.

### **PROPOSED IMPROVEMENTS**

Seating Bench

Drinking Fountain with

Pet Bowl

Pet Rinse Station with

Decking

Perimeter Fencing

6" Rock Cobble