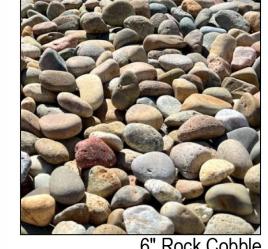

Green space will be enhanced by planting new trees throughout the widened Dog Run area. Curved planting beds filled with round decorative rock cobble will soften the edges by the fencing. Benches will be placed near the trees and along the sidelines so the dogs have ample room to run and play. A new drinking fountain with pet bowl will be provided at the far end of the space for refreshment. A pet rinse station will be conveniently located at the gate access area so that dogs may be cleaned off before exiting the Dog Run. Pet waste dispensers and litter receptacles will be available at two locations within the space.