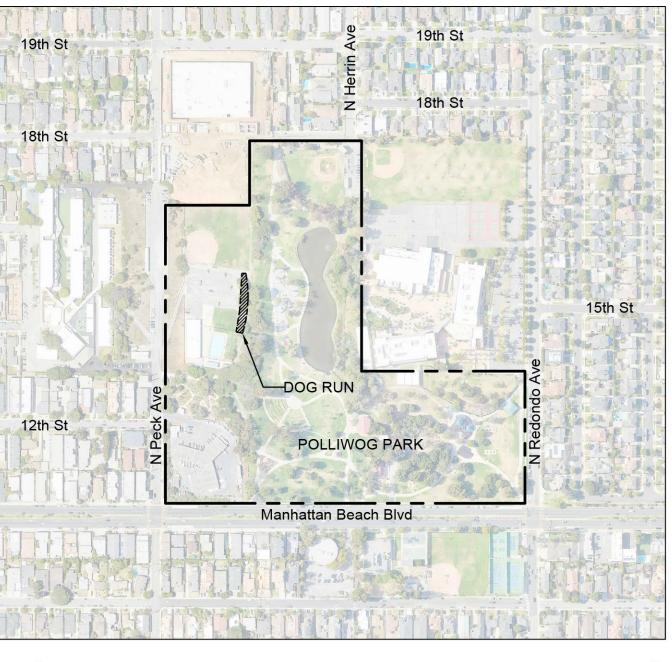

#### EXISTING DOG RUN AREA: 4,490 SF PROPOSED ADDITIONAL AREA: 1,350 SF NEW DOG RUN AREA: 5,840 SF

The Polliwog Park Dog Run in Manhattan Beach will gain 1,350 square feet of additional green space for dogs to run and play. This increase (roughly one-third of the Dog Run's existing size) is possible with the removal of several storage containers currently standing in the adjacent parking lot.

The storage containers narrow the entry to the Dog Run, as well as contribute to the uneven growth of the existing trees along the fence line. These trees provide ample shade, but it is recommended to remove those where the trunks are leaning to one side for safety considerations. Care should be taken to protect the existing trees that are growing upright and display healthy conditions.

Green space will be enhanced by planting new trees throughout the widened Dog Run area. Curved planting beds filled with round decorative rock cobble will soften the edges by the fencing. Benches will be placed near the trees and along the sidelines so the dogs have ample room to run and play. A new drinking fountain with pet bowl will be provided at the far end of the space for refreshment. A pet rinse station will be conveniently located at the gate access area so that dogs may be cleaned off before exiting the Dog Run. Pet waste dispensers and litter receptacles will be available at two locations within the space.