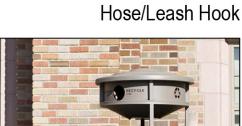

Green space will be enhanced by planting new trees throughout the widened Dog Run area. Curved planting beds filled with round decorative rock cobble will soften the edges by the fencing. Benches will be placed near the trees and along the sidelines so the dogs have ample room to run and play. A new drinking fountain with pet bowl will be provided at the far end of the space for refreshment. A pet rinse station will be conveniently located at the gate access area so that dogs may be cleaned off before exiting the Dog Run. Pet waste dispensers and litter receptacles will be available at two locations within the space.