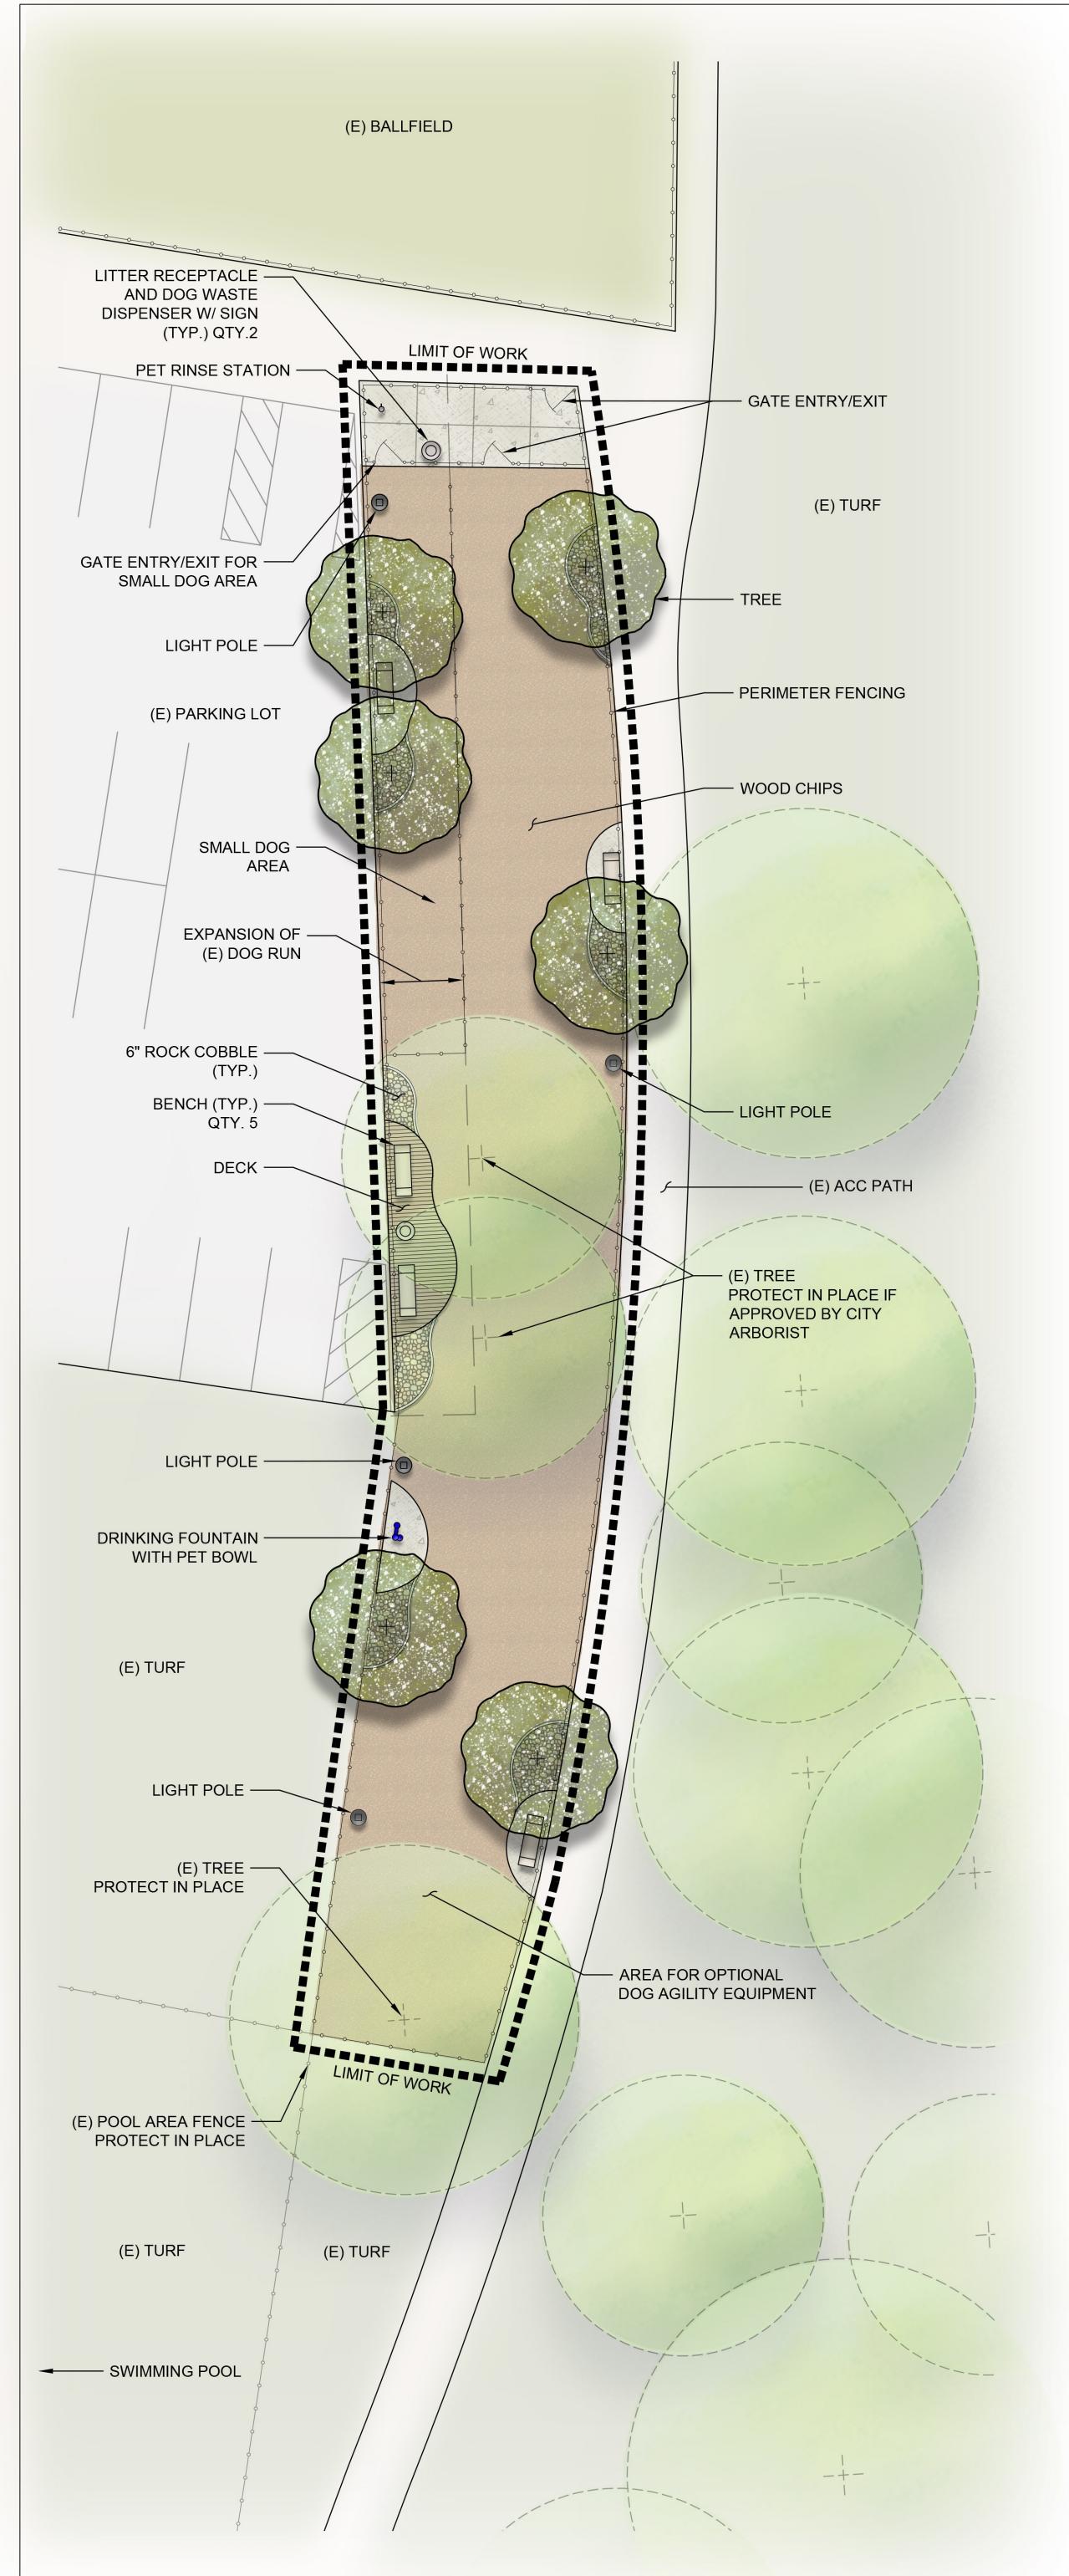

#### EXISTING DOG RUN AREA: 4,490 SF PROPOSED ADDITIONAL AREA: 1,350 SF NEW DOG RUN AREA: 5,840 SF

The Polliwog Park Dog Run in Manhattan Beach will gain 1,350 square feet of additional green space for dogs to run and play. This increase (roughly one-third of the Dog Run's existing size) is possible with the removal of several storage containers currently standing in the adjacent parking lot.

The storage containers narrow the entry to the Dog Run, as well as contribute to the uneven growth of the existing trees along the fence line. These trees provide ample shade, but it is recommended to remove those where the trunks are leaning to one side for safety considerations. Care should be taken to protect the existing trees that are growing upright and display healthy conditions.

Green space will be enhanced by planting new trees throughout the widened Dog Run area. Curved planting beds filled with round decorative rock cobble will soften the edges by the fencing. Benches will be placed near the trees and along the sidelines so the dogs have ample room to run and play. A new drinking fountain with pet bowl will be provided at the far end of the space for refreshment. A pet rinse station will be conveniently located at the gate access area so that dogs may be cleaned off before exiting the Dog Run. Pet waste dispensers and litter receptacles will be available at two locations within the space.

The new and improved Polliwog Park Dog Run will be a great amenity for the community. With the proposed features shown here, the space will be both beautiful and fun!

VICINITY MAP

NTS

The new and improved Polliwog Park Dog Run will be a great amenity for the community. With the proposed features shown here, the space will be both beautiful and fun!

VICINITY MAP