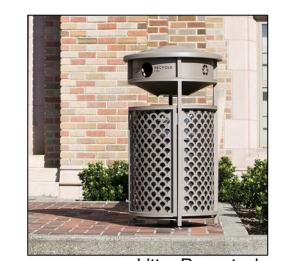

### **PROPOSED IMPROVEMENTS**

Seating Bench

Drinking Fountain with Pet Bowl

Pet Rinse Station with Hose/Leash Hook

Decking

Perimeter Fencing

Small Shade Tree

Green space will be enhanced by planting new trees throughout the widened Dog Run area. Curved planting beds filled with round decorative rock cobble will soften the edges by the fencing. Benches will be placed near the trees and along the sidelines so the dogs have ample room to run and play. A new drinking fountain with pet bowl will be provided at the far end of the space for refreshment. A pet rinse station will be conveniently located at the gate access area so that dogs may be cleaned off before exiting the Dog Run. Pet waste dispensers and litter receptacles will be available at two locations within the space.

### **PROPOSED IMPROVEMENTS**

Seating Bench

Drinking Fountain with

Pet Bowl

Pet Rinse Station with

Decking

Perimeter Fencing

6" Rock Cobble