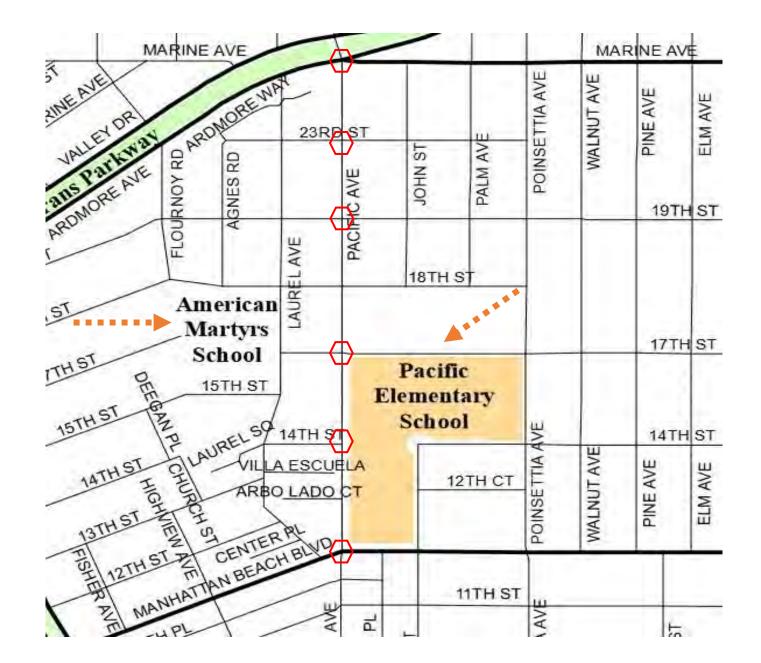

## Pacific/18<sup>th</sup> Is The Only Intersection Between Ardmore and MBB With No 4-Way Stop!

## Pacific/18<sup>th</sup> Is Only One Block From American Martyrs and Pacific Schools!