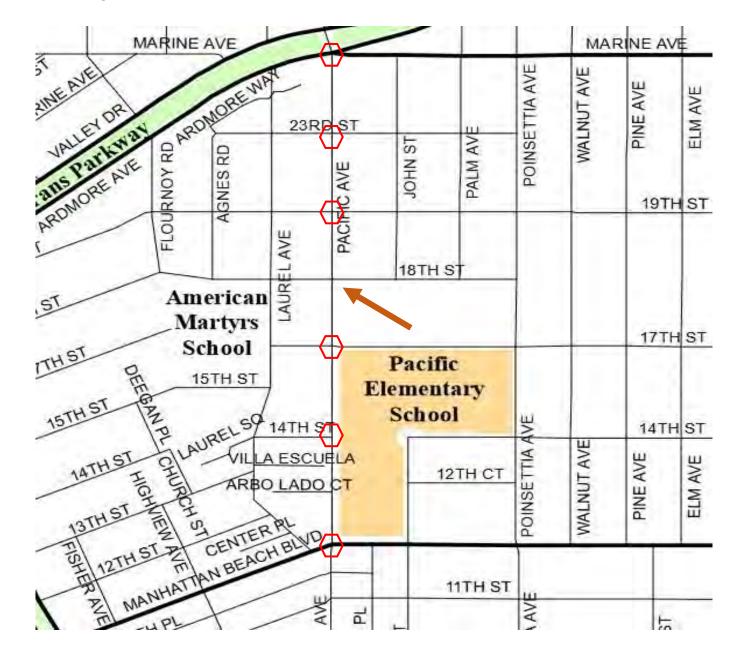

## Pacific/18<sup>th</sup> Is The Only Intersection Between Ardmore and MBB With No 4-Way Stop!

## Pacific/18<sup>th</sup> Is Only One Block From American Martyrs and Pacific Schools!